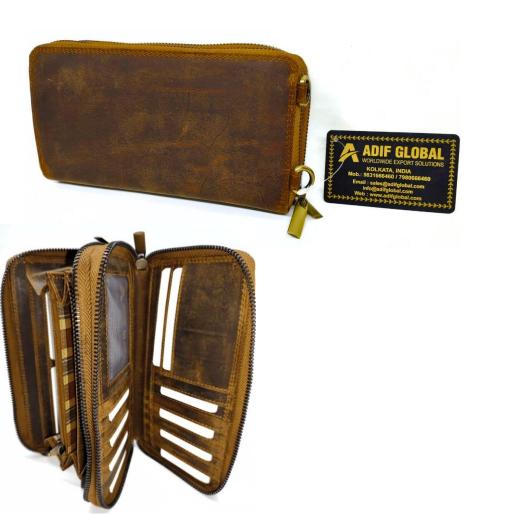

# Model #DF3691- Ladies Wallet/ Clutch

•Material: Premium Cow Hunter Leather

•Features: Elegance, Functionality, and Sustainability, Spacious interior.

•Dimensions: 20cm x 4cm x 12cm