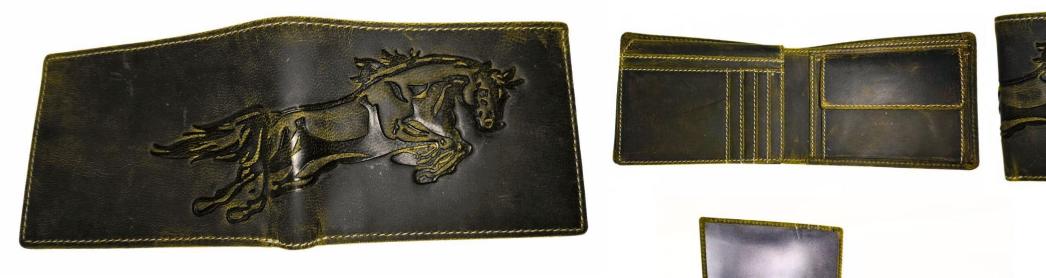

### Model #DF3694- Men's Wallet

•Material: Premium Goat Hunter Leather

•Features: Embossed, Adventurous, Stylish with superior functionality.

•Dimensions: 12.5cm x 3cm x 10cm

### Model #DF3694A- Men's Wallet

•Material: Premium Goat Hunter Leather

•Features: Embossed, Adventurous, Stylish with superior functionality.

•Dimensions: 12.5cm x 3cm x 10cm