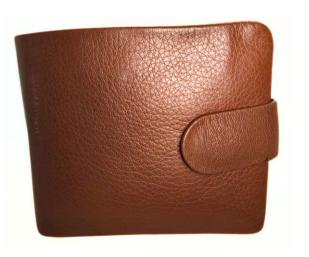

## Model #AG7861 - Men's Wallet

•Material: Cow Hunter Leather

•Features: Durable, stylish, compact design.

•Dimensions: 9.5cm x 11.5cm