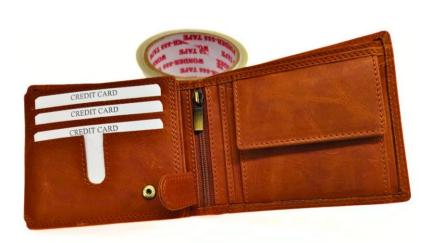

## Model #AG7861 - Men's Wallet

•Material: Cow Hunter Leather

•Features: Durable, stylish, compact design.

•Dimensions: 9.5cm x 11.5cm