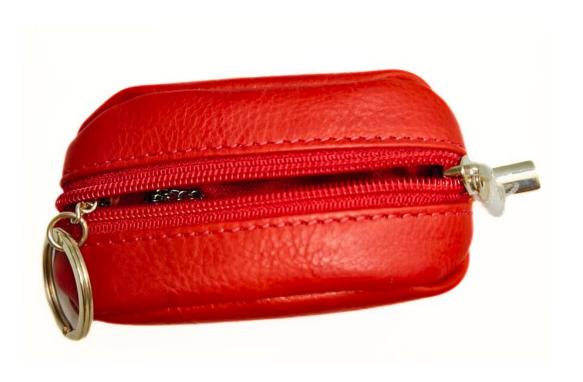

# Model #HP322- Key Pouch.

•Material: Premium Cow Vintage Leather

•Features: Rich Texture, that blends both Durability and Sophistication.

•Dimensions: 11.5cm x 5cm x 2.5cm