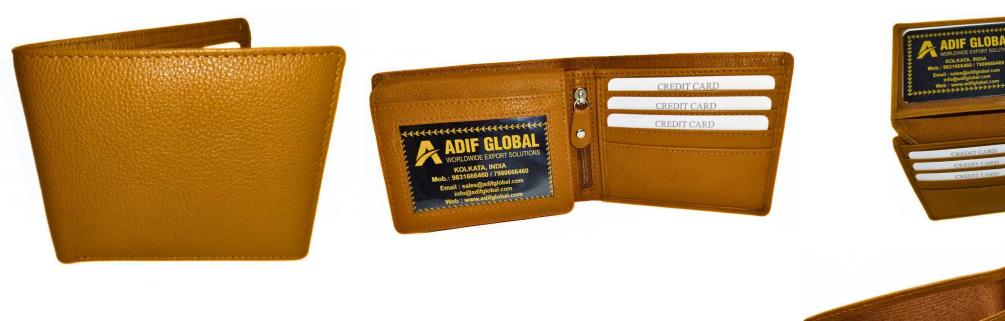

### Model #GC302- Men's Wallet

•Material: Premium Cow NDM Leather

•Features: This wallet exudes timeless elegance while offering unparalleled durability..

•Dimensions: 11.2cm x 2cm x 9cm