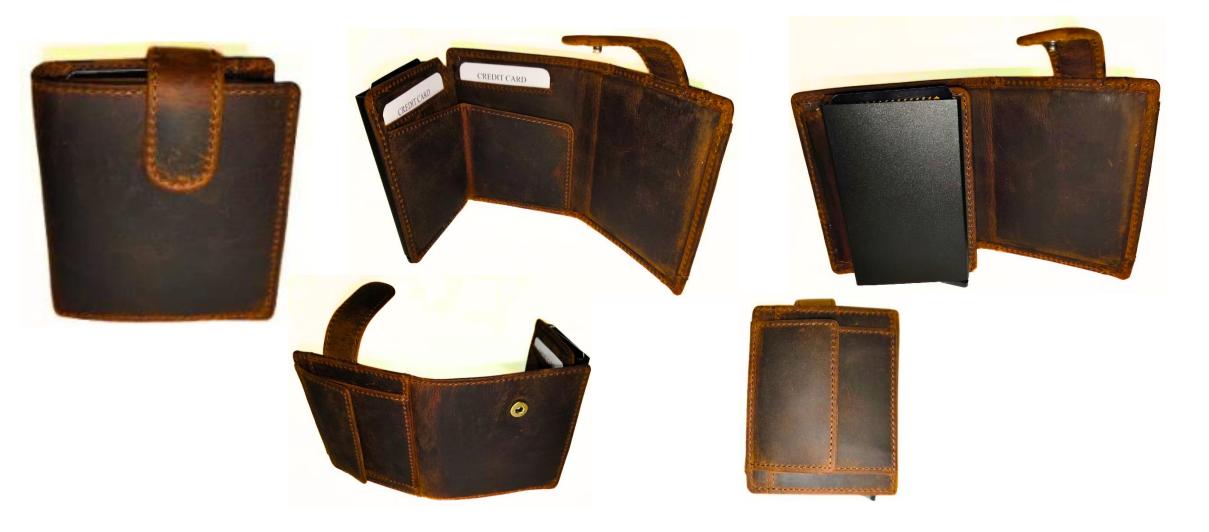

### Model #DF3694- Men's Wallet

•Material: Premium Goat Hunter Leather

•Features: Embossed, Adventurous, Stylish with superior functionality.

•Dimensions: 12.5cm x 3cm x 10cm

### Model #DF3694A- Men's Wallet

•Material: Premium Goat Hunter Leather

•Features: Embossed, Adventurous, Stylish with superior functionality.

•Dimensions: 12.5cm x 3cm x 10cm