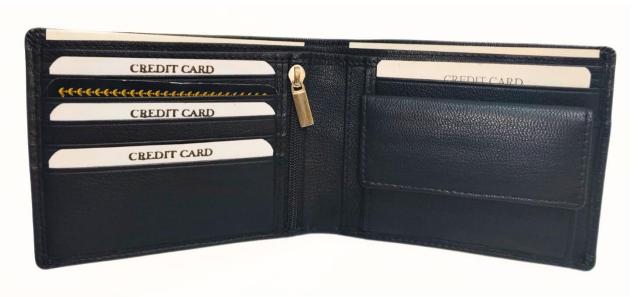

### Model #MT813- Men's Wallet.

•Material: Premium Cow Hunter Leather with Affixed Sturdy Card Case.

•Features: Strength, Smooth texture and Enduring Elegance.