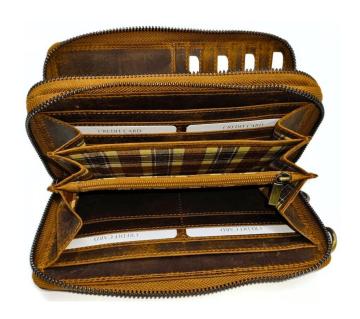

### Model #GC301- Men's Wallet

•Material: Premium Goat Kid Leather

•Features: Stylish, Durable with superior functionality.

•Dimensions: 13cm x 3cm x 11cm

### Model #GC302- Men's Wallet

•Material: Premium Cow NDM Leather

•Features: This wallet exudes timeless elegance while offering unparalleled durability..

•Dimensions: 11.2cm x 2cm x 9cm

### Model #GC303- Men's Wallet

•Material: Premium Goat Hunter Leather

•Features: Elegant, Sustainable, Spacious.

•Dimensions: 11cm x 2cm x 11cm