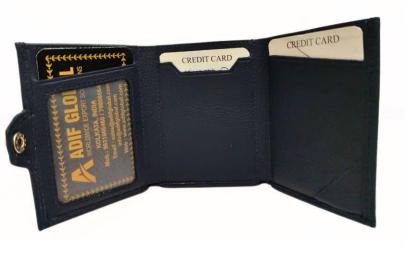

# Model #GC305- Unisex Card Holder with Sturdy Card Case.

•Material: Premium Goat Hunter Leather

•Features: Sophisticated, Elegant, Sustainable, Spacious Accessory.

•Dimensions: 10cm x 2.5cm x 8.5cm