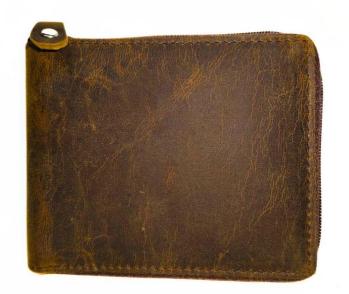

## Model #AG7861 - Men's Wallet

•Material: Cow Hunter Leather

•Features: Durable, stylish, compact design.

•Dimensions: 9.5cm x 11.5cm