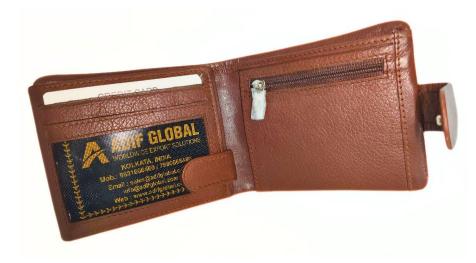

## Model #AG7861 - Men's Wallet

•Material: Cow Hunter Leather

•Features: Durable, stylish, compact design.

•Dimensions: 9.5cm x 11.5cm