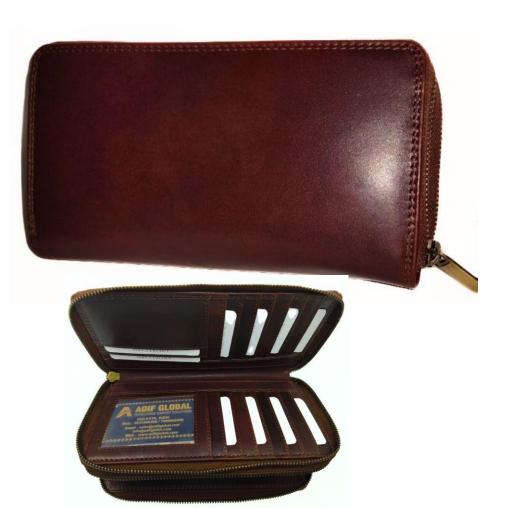

### Model #MT813- Men's Wallet.

•Material: Premium Cow Hunter Leather with Affixed Sturdy Card Case.

•Features: Strength, Smooth texture and Enduring Elegance.

### Model #MT814- Men's Wallet.

•Material: Premium Cow Nappa Leather with Affixed Sturdy Card Case.

•Features: Soft, Smooth Texture and Exceptional Durability.

### Model #MT814A- Men's Wallet.

•Material: Premium Foil Leather with Affixed Sturdy Card Case.

•Features: Distinctive, Eye-Catching Finish and Exceptional Durability.