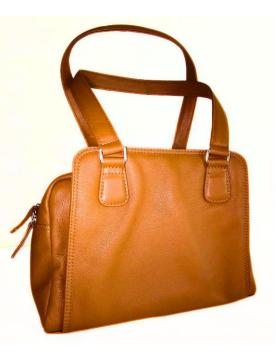

# Model #GC360 – Ladies Bags

•Material: Cow NDM Leather

•Features: Stylish, Exceptionally Spacious, Charming, Sophisticated.

•**Dimensions**: 32cm x 23.5cm x 10.5cm