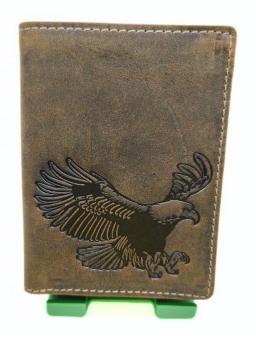

### Model #GC301- Men's Wallet

•Material: Premium Goat Kid Leather

•Features: Stylish, Durable with superior functionality.

•Dimensions: 13cm x 3cm x 11cm

### Model #GC302- Men's Wallet

•Material: Premium Cow NDM Leather

•Features: This wallet exudes timeless elegance while offering unparalleled durability..

•Dimensions: 11.2cm x 2cm x 9cm

### Model #GC303- Men's Wallet

•Material: Premium Goat Hunter Leather

•Features: Elegant, Sustainable, Spacious.

•Dimensions: 11cm x 2cm x 11cm