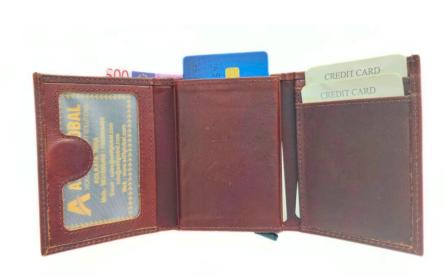

## Model #AG7861 - Men's Wallet

•Material: Cow Hunter Leather

•Features: Durable, stylish, compact design.

•Dimensions: 9.5cm x 11.5cm