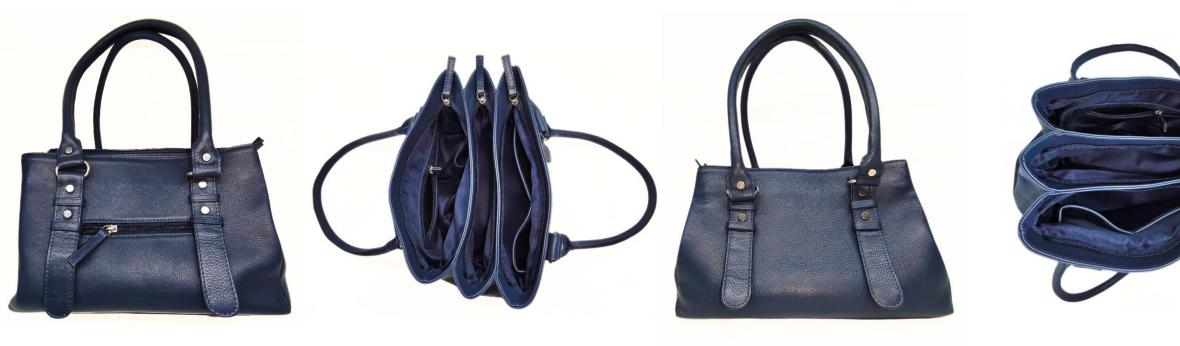

# Model #GC361 – Ladies Bags

•Material: Cow NDM Leather

•Features: This Bag Combines Functionality with Elegance.

•Dimensions: 32cm x 21cm x 14cm