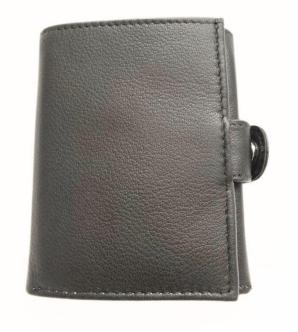

# Model #GC304- Passport Cover

•Material: Premium Cow NDM Leather

•Features: Sophisticated, Elegant, Sustainable, Spacious Travel Accessory.