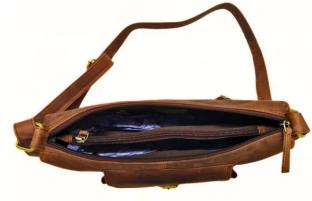

# Model #GC360 – Ladies Bags

•Material: Cow NDM Leather

•Features: Stylish, Exceptionally Spacious, Charming, Sophisticated.

•**Dimensions**: 32cm x 23.5cm x 10.5cm