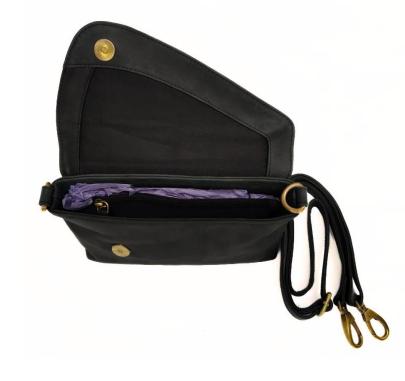

# Model #AG2227 - Ladies Bags

•Material: Cow NDM Leather

•Features: The Epitome of Elegance and Comfort.

•Dimensions: 31cm x 23cm x 6cm