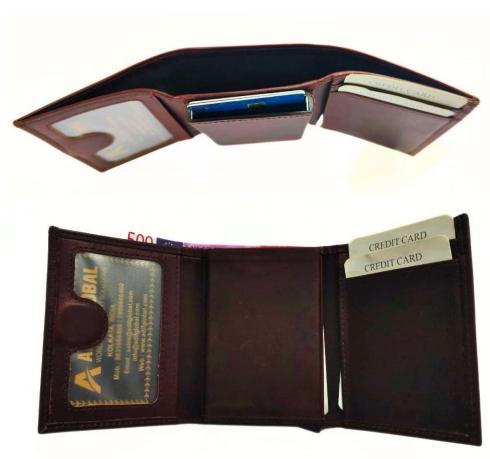

## Model #AG7861 - Men's Wallet

•Material: Cow Hunter Leather

•Features: Durable, stylish, compact design.

•Dimensions: 9.5cm x 11.5cm