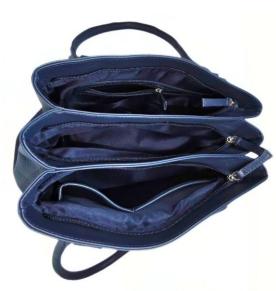

# Model #GC360 – Ladies Bags

•Material: Cow NDM Leather

•Features: Stylish, Exceptionally Spacious, Charming, Sophisticated.

•**Dimensions**: 32cm x 23.5cm x 10.5cm