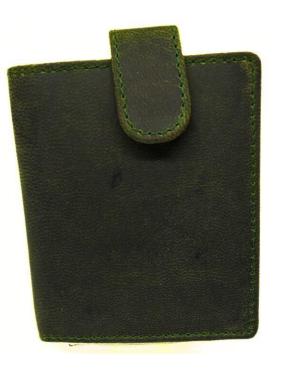

# Model #GC305- Unisex Card Holder with Sturdy Card Case.

•Material: Premium Goat Hunter Leather

•Features: Sophisticated, Elegant, Sustainable, Spacious Accessory.

•Dimensions: 10cm x 2.5cm x 8.5cm