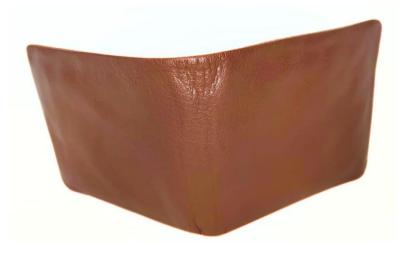

## Model #AG7861 - Men's Wallet

•Material: Cow Hunter Leather

•Features: Durable, stylish, compact design.

•Dimensions: 9.5cm x 11.5cm