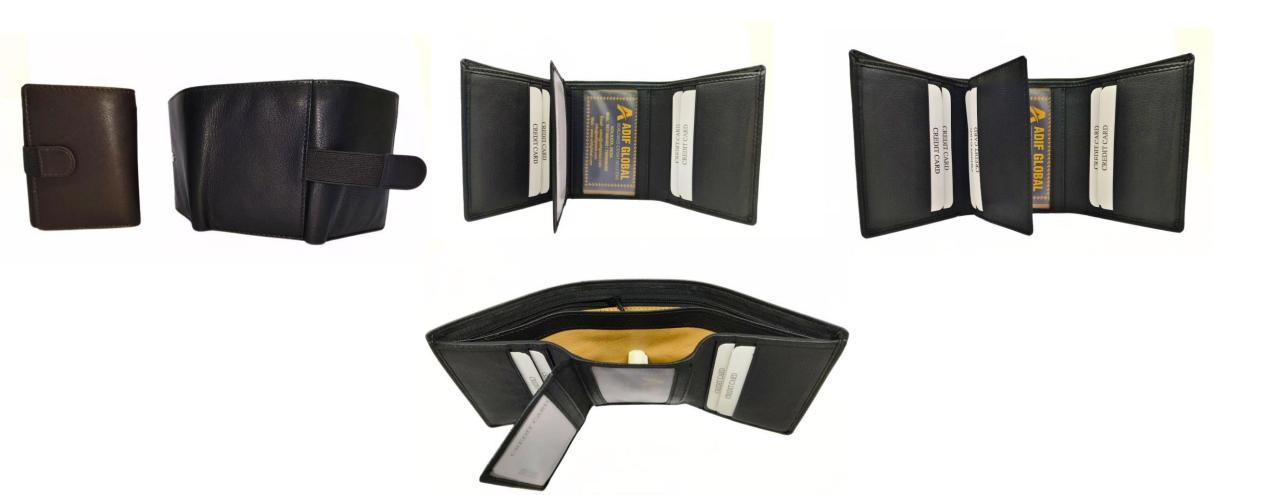

### Model #DF3694A- Men's Wallet

•Material: Premium Goat Hunter Leather

•Features: Embossed, Adventurous, Stylish with superior functionality.

•Dimensions: 12.5cm x 3cm x 10cm