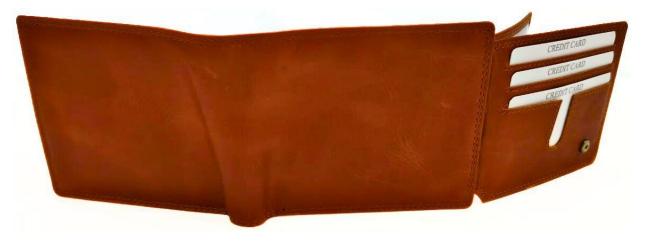

### Model #DF3693- Men's Wallet

•Material: Premium Cow Vintage Leather

•Features: Wallet combines timeless style with superior functionality..

•Dimensions: 12cm x 2cm x 10cm