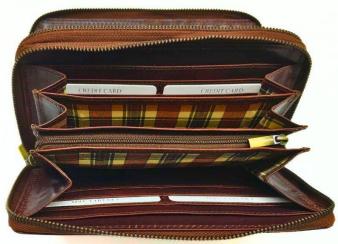

# Model #AG7862 - Ladies Wallet/ Clutch

•Material: Cow NDM Leather

•Features: Elegant design, spacious interior.

•Dimensions: 20.5cm x 11cm x 2.5cm