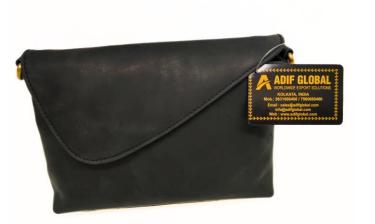

# Model #AG2223 – Ladies Bags

•Material: Cow Hunter Leather

•Features: Durable, stylish, Luxurious.

•Dimensions: 26cm x 11cm x 6cm

# Model #AG2227 - Ladies Bags

•Material: Cow NDM Leather

•Features: The Epitome of Elegance and Comfort.

•Dimensions: 31cm x 23cm x 6cm

# Model #AG2229 – Ladies Bags

•Material: Cow Hunter Leather

•Features: Your Timeless Companion in Style and Comfort.

•Dimensions: 29cm x 20cm x 6.5cm

# Model #AG2230 – Ladies Bags

•Material: Cow Hunter Leather

•Features: Where Luxury Meets Functionality.

•Dimensions: 32cm x 20cm x 7cm

# Model #AG2231 - Ladies Bags

•Material: Cow NDM Leather

•Features: Your Versatile Companion for Every Occasion.

•Dimensions: 28cm x 23cm x 6cm