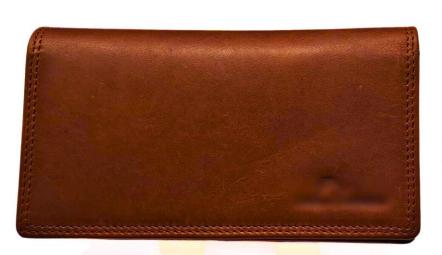

## Model #AG7861 - Men's Wallet

•Material: Cow Hunter Leather

•Features: Durable, stylish, compact design.

•Dimensions: 9.5cm x 11.5cm