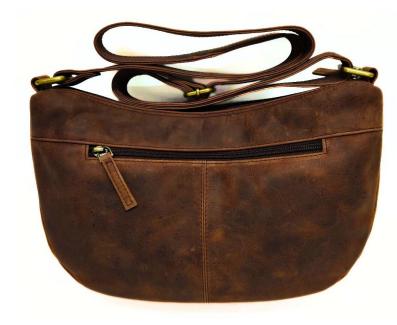

# Model #GC360 – Ladies Bags

•Material: Cow NDM Leather

•Features: Stylish, Exceptionally Spacious, Charming, Sophisticated.

•**Dimensions**: 32cm x 23.5cm x 10.5cm