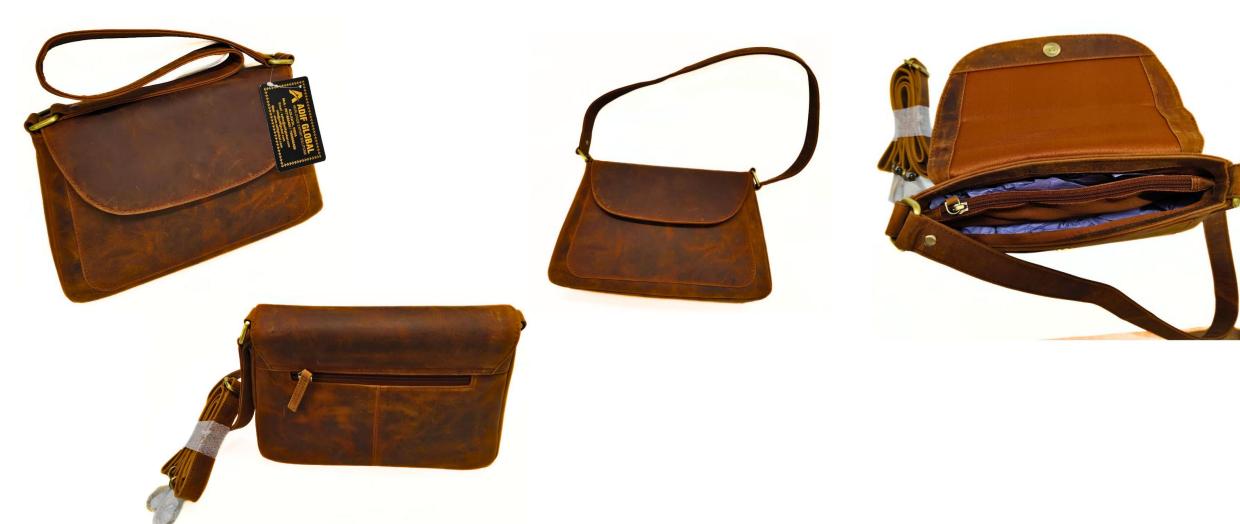

# Model #AG2229 – Ladies Bags

•Material: Cow Hunter Leather

•Features: Your Timeless Companion in Style and Comfort.

•Dimensions: 29cm x 20cm x 6.5cm