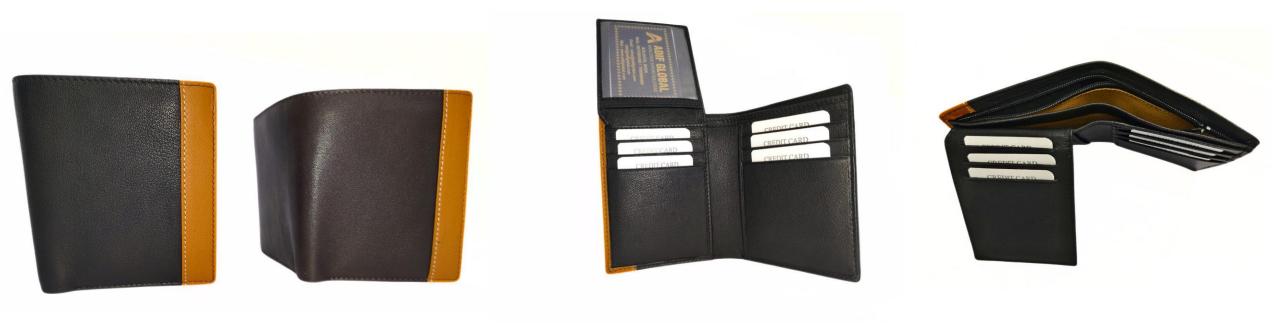

### Model #DF3693- Men's Wallet

•Material: Premium Cow Vintage Leather

•Features: Wallet combines timeless style with superior functionality..

•Dimensions: 12cm x 2cm x 10cm