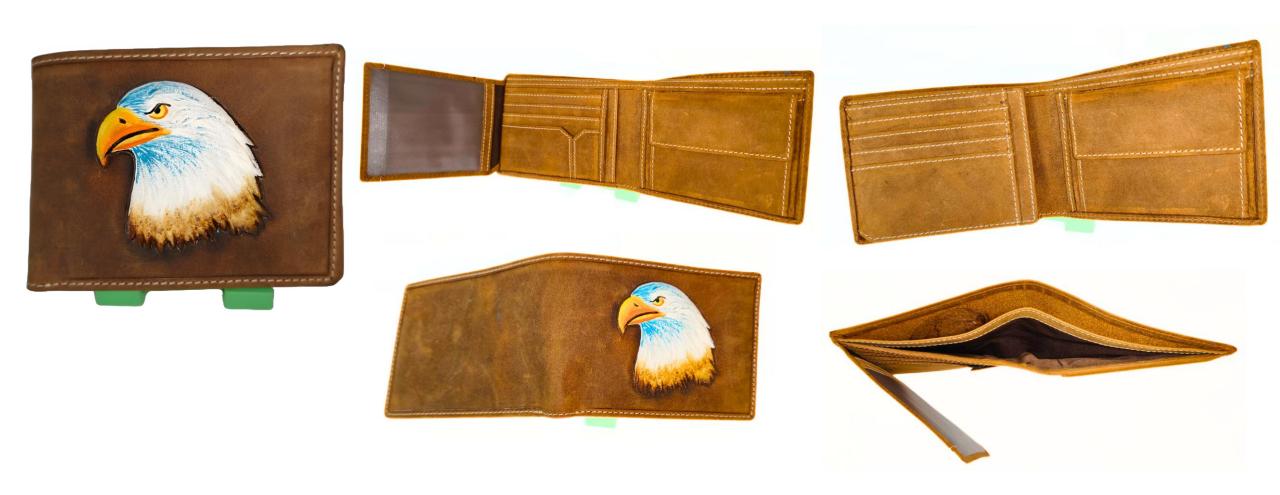

### Model #DF3694- Men's Wallet

•Material: Premium Goat Hunter Leather

•Features: Embossed, Adventurous, Stylish with superior functionality.

•Dimensions: 12.5cm x 3cm x 10cm