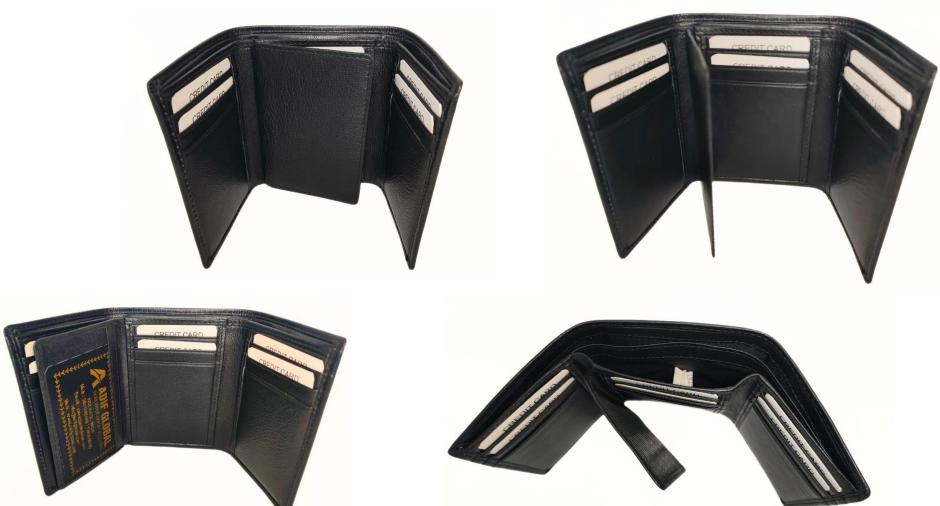

### Model #DF3693- Men's Wallet

•Material: Premium Cow Vintage Leather

•Features: Wallet combines timeless style with superior functionality..

•Dimensions: 12cm x 2cm x 10cm