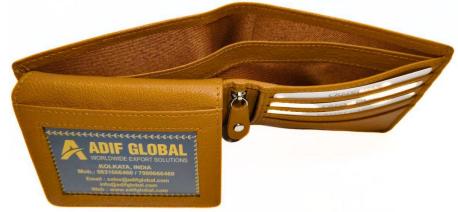

### Model #GC302- Men's Wallet

•Material: Premium Cow NDM Leather

•Features: This wallet exudes timeless elegance while offering unparalleled durability..

•Dimensions: 11.2cm x 2cm x 9cm