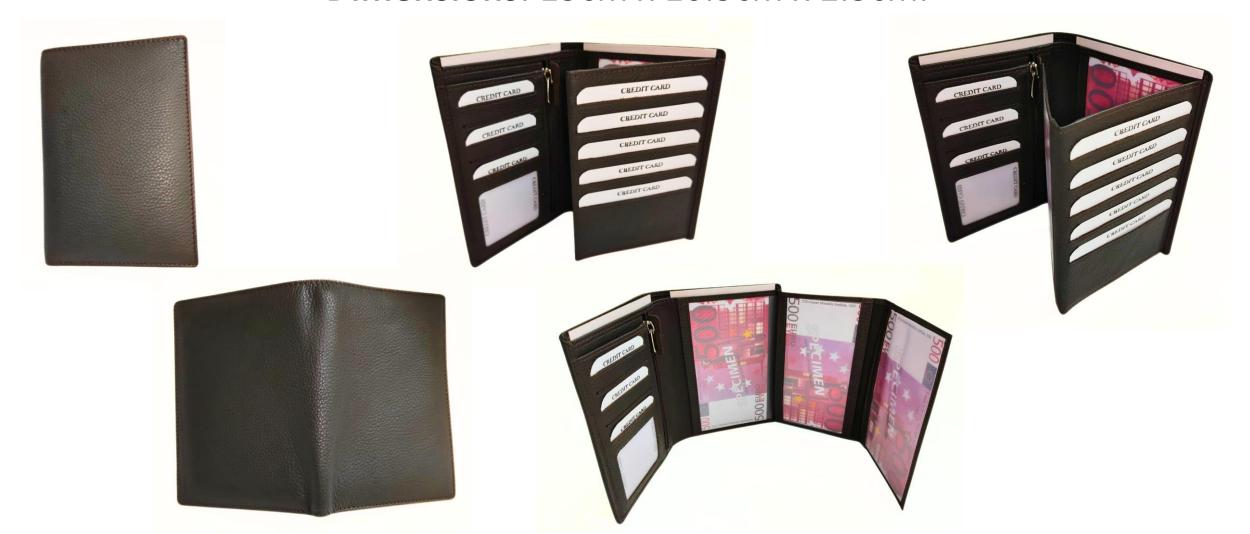

# Model #GC304- Passport Cover

•Material: Premium Cow NDM Leather

•Features: Sophisticated, Elegant, Sustainable, Spacious Travel Accessory.