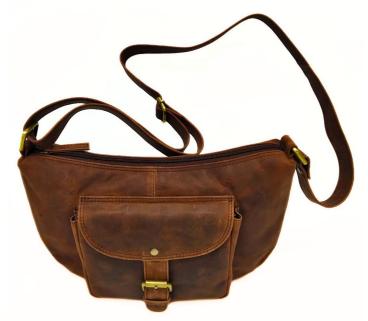

# Model #GC360 – Ladies Bags

•Material: Cow NDM Leather

•Features: Stylish, Exceptionally Spacious, Charming, Sophisticated.

•**Dimensions**: 32cm x 23.5cm x 10.5cm