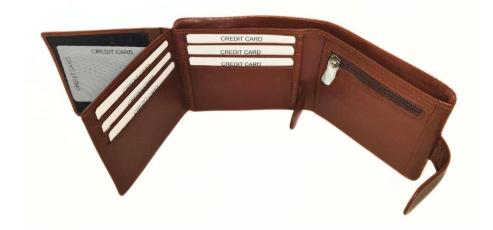

### Model #DF3694- Men's Wallet

•Material: Premium Goat Hunter Leather

•Features: Embossed, Adventurous, Stylish with superior functionality.

•Dimensions: 12.5cm x 3cm x 10cm