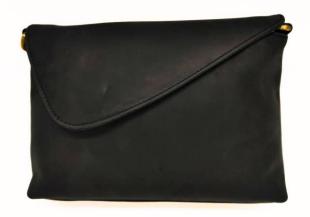

# Model #AG2223 – Ladies Bags

•Material: Cow Hunter Leather

•Features: Durable, stylish, Luxurious.

•Dimensions: 26cm x 11cm x 6cm

# Model #AG2227 - Ladies Bags

•Material: Cow NDM Leather

•Features: The Epitome of Elegance and Comfort.

•Dimensions: 31cm x 23cm x 6cm

# Model #AG2229 – Ladies Bags

•Material: Cow Hunter Leather

•Features: Your Timeless Companion in Style and Comfort.

•Dimensions: 29cm x 20cm x 6.5cm

# Model #AG2230 – Ladies Bags

•Material: Cow Hunter Leather

•Features: Where Luxury Meets Functionality.

•Dimensions: 32cm x 20cm x 7cm

# Model #AG2231 - Ladies Bags

•Material: Cow NDM Leather

•Features: Your Versatile Companion for Every Occasion.

•Dimensions: 28cm x 23cm x 6cm