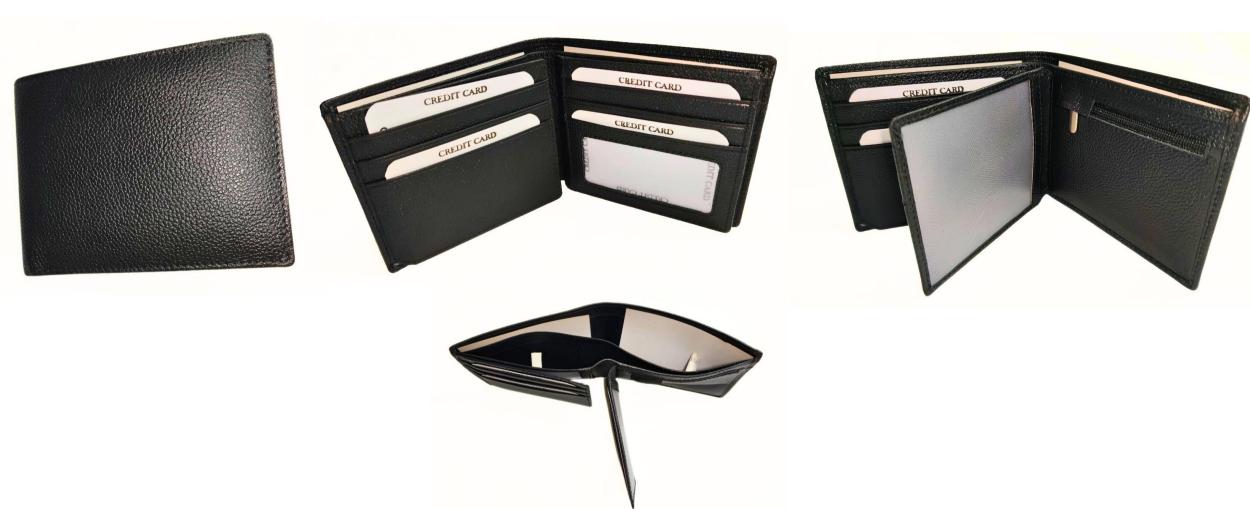

## Model #AG7861 - Men's Wallet

•Material: Cow Hunter Leather

•Features: Durable, stylish, compact design.

•Dimensions: 9.5cm x 11.5cm