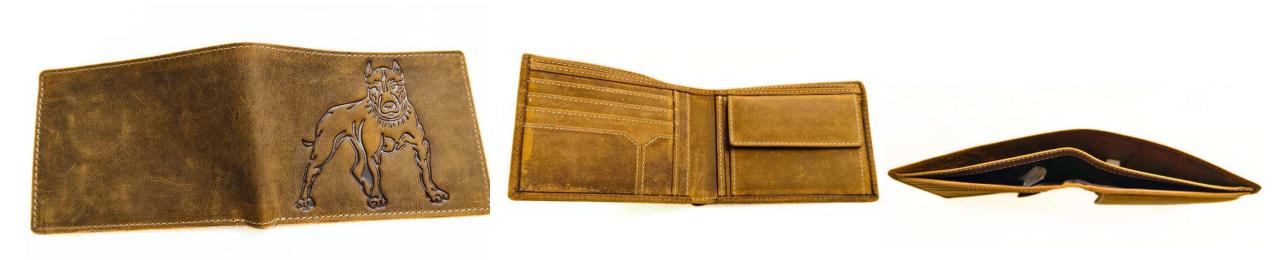

## Model #AG7861 - Men's Wallet

•Material: Cow Hunter Leather

•Features: Durable, stylish, compact design.

•Dimensions: 9.5cm x 11.5cm