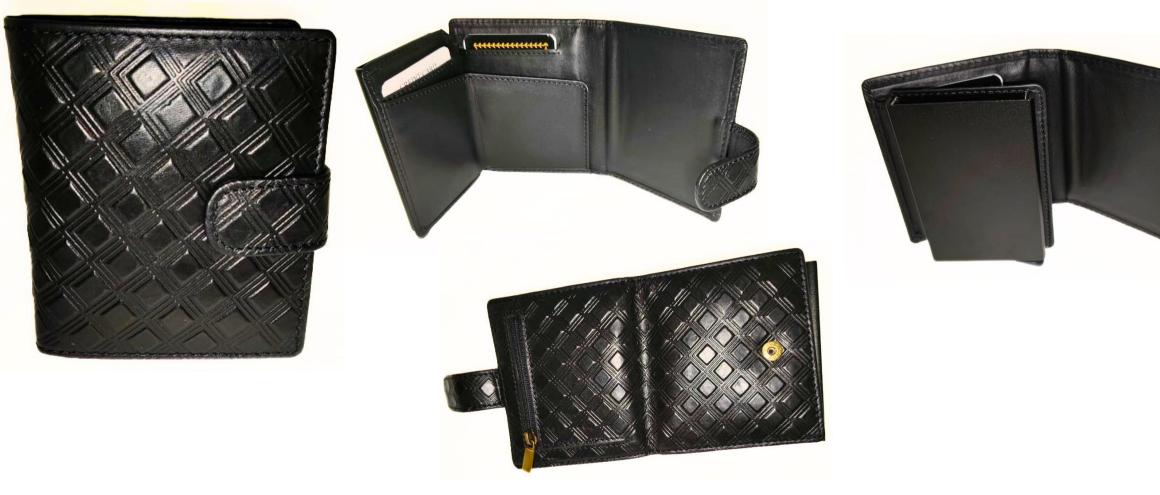

## Model #MT815- Men's Wallet.

•Material: Premium Goat Hunter Leather

•Features: •Elegant Embossed Design, Durable, Spacious.

## Model #MT816- Men's Wallet.

•Material: Premium Cow Hunter Leather

•Features: •Elegant Embossed Design, Durable, Spacious.

## Model #MT817- Men's Wallet.

•Material: Premium Cow Hunter Leather

•Features: •Elegant Embossed Design, Durable, Spacious.

## Model #MT818- Men's Wallet.

•Material: Premium Cow Hunter Leather

•Features: •Elegant Embossed Design, Durable, Spacious.

## Model #MT819- Men's Wallet.

•Material: Premium Cow Hunter Leather

•Features: •Elegant Embossed Design, Durable, Spacious.

## Model #MT820- Men's Wallet.

•Material: Premium Cow Hunter Leather

•Features: •Elegant Embossed Design, Durable, Spacious.

## Model #MT821- Men's Wallet.

•Material: Premium Cow Hunter Leather

•Features: •Elegant Embossed Design, Durable, Spacious.

## Model #MT822- Men's Wallet.

•Material: Premium Goat Hunter Leather

•Features: •Elegant Embossed Design, Durable, Spacious.

•Dimensions: 13cm x 9.5cm