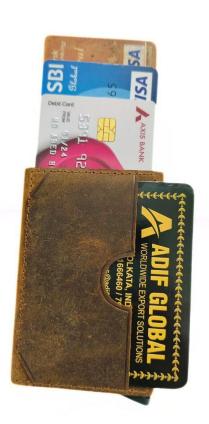

# Model #GC305- Unisex Card Holder with Sturdy Card Case.

•Material: Premium Goat Hunter Leather

•Features: Sophisticated, Elegant, Sustainable, Spacious Accessory.

•Dimensions: 10cm x 2.5cm x 8.5cm