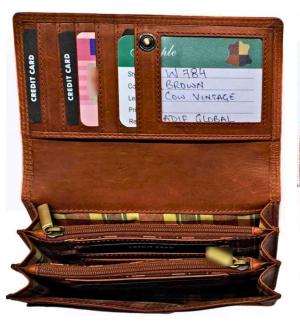

# Model #DF3692- Ladies Wallet/ Clutch

•Material: Premium Cow Vintage Leather

•Features: Elegance, Functionality, and Sustainability, Spacious interior.

•Dimensions: 20cm x 4cm x 12cm