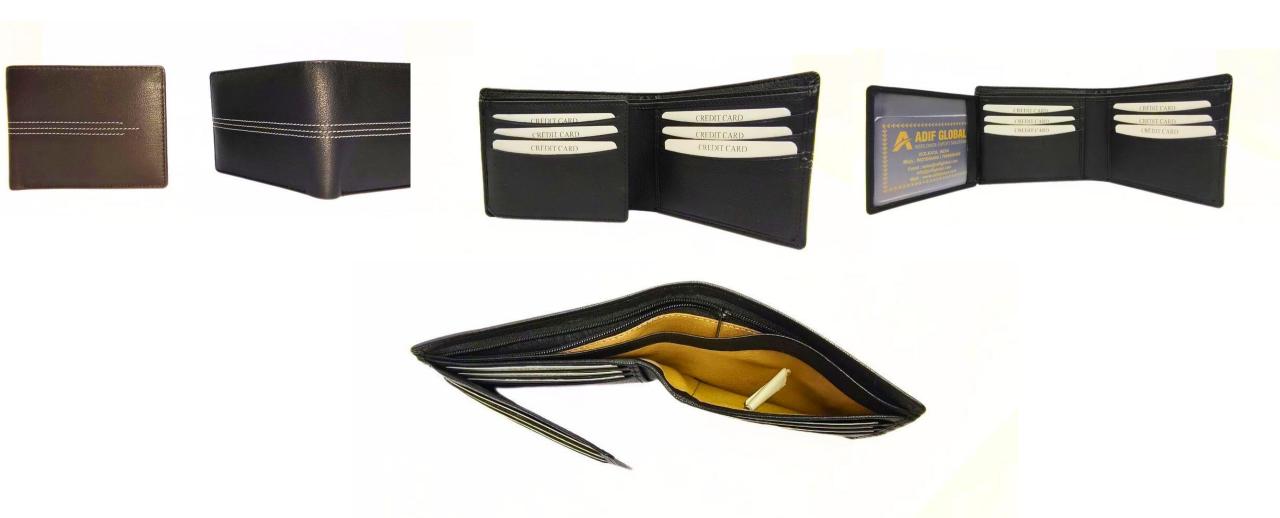

## Model #AG7861 - Men's Wallet

•Material: Cow Hunter Leather

•Features: Durable, stylish, compact design.

•Dimensions: 9.5cm x 11.5cm