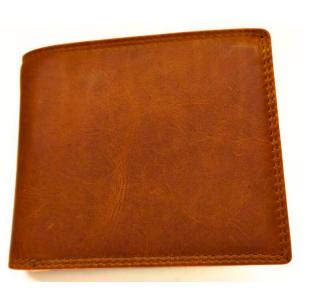

## Model #AG7861 - Men's Wallet

•Material: Cow Hunter Leather

•Features: Durable, stylish, compact design.

•Dimensions: 9.5cm x 11.5cm