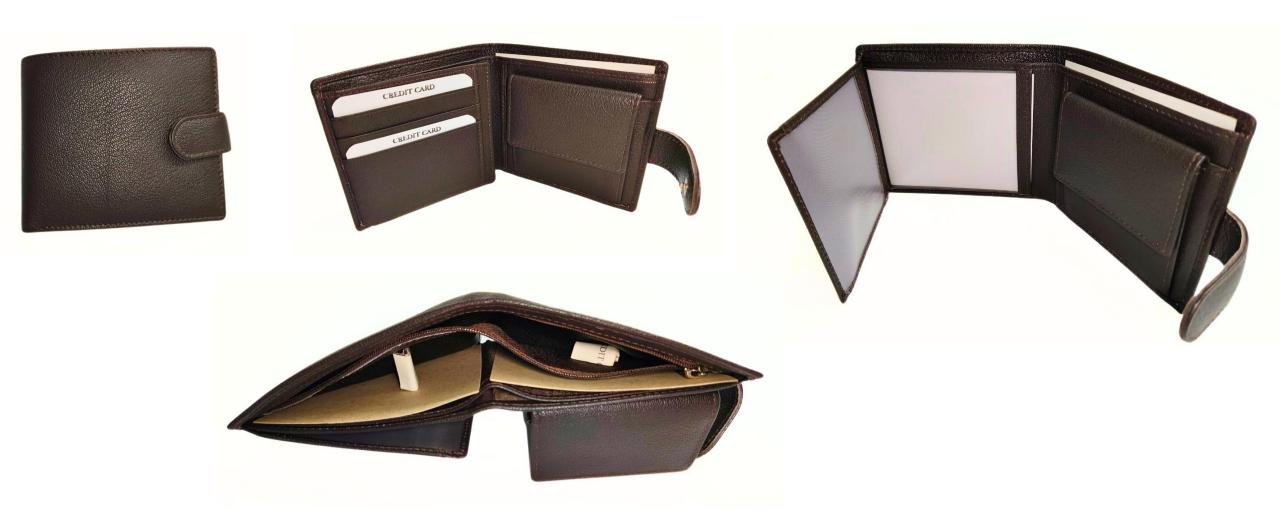

## Model #AG7861 - Men's Wallet

•Material: Cow Hunter Leather

•Features: Durable, stylish, compact design.

•Dimensions: 9.5cm x 11.5cm