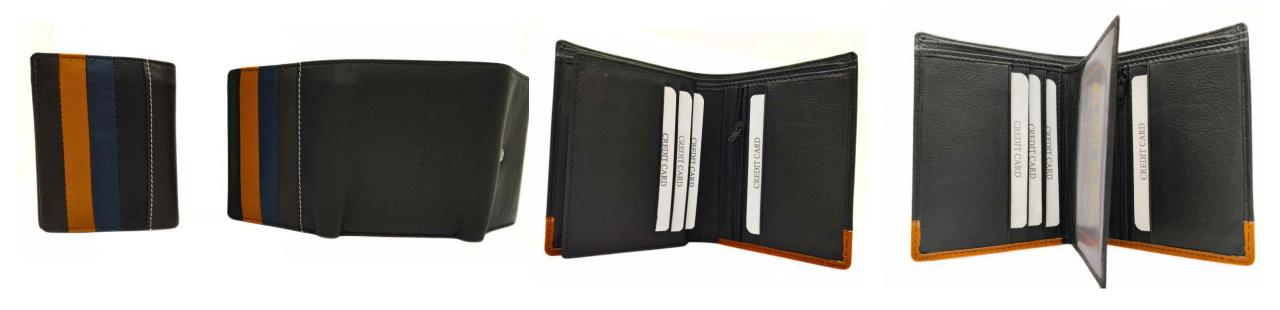

### Model #MT813- Men's Wallet.

•Material: Premium Cow Hunter Leather with Affixed Sturdy Card Case.

•Features: Strength, Smooth texture and Enduring Elegance.

### Model #MT814- Men's Wallet.

•Material: Premium Cow Nappa Leather with Affixed Sturdy Card Case.

•Features: Soft, Smooth Texture and Exceptional Durability.

### Model #MT814A- Men's Wallet.

•Material: Premium Foil Leather with Affixed Sturdy Card Case.

•Features: Distinctive, Eye-Catching Finish and Exceptional Durability.