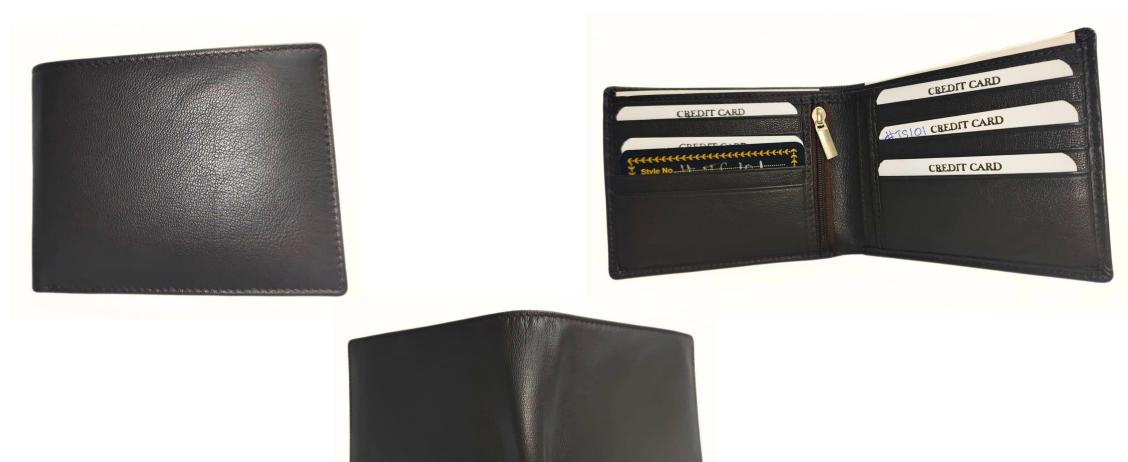

### Model #MT813- Men's Wallet.

•Material: Premium Cow Hunter Leather with Affixed Sturdy Card Case.

•Features: Strength, Smooth texture and Enduring Elegance.