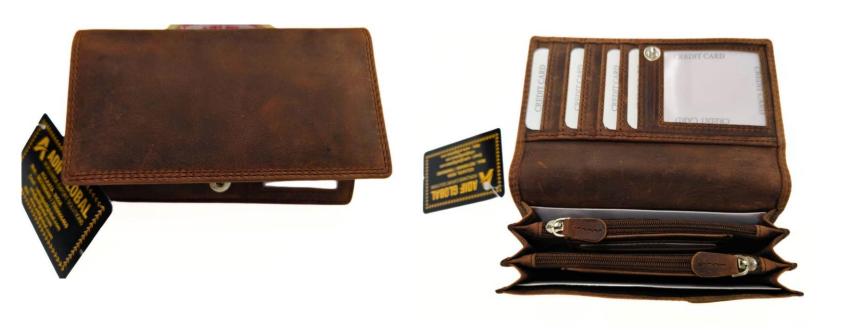

## Model #AG7861 - Men's Wallet

•Material: Cow Hunter Leather

•Features: Durable, stylish, compact design.

•Dimensions: 9.5cm x 11.5cm