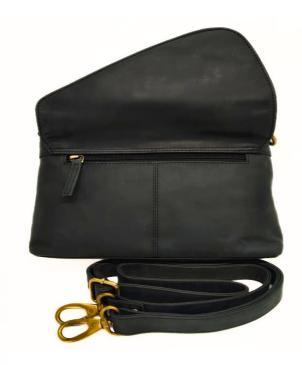

# Model #GC360 – Ladies Bags

•Material: Cow NDM Leather

•Features: Stylish, Exceptionally Spacious, Charming, Sophisticated.

•**Dimensions**: 32cm x 23.5cm x 10.5cm

# Model #GC361 – Ladies Bags

•Material: Cow NDM Leather

•Features: This Bag Combines Functionality with Elegance.

•Dimensions: 32cm x 21cm x 14cm