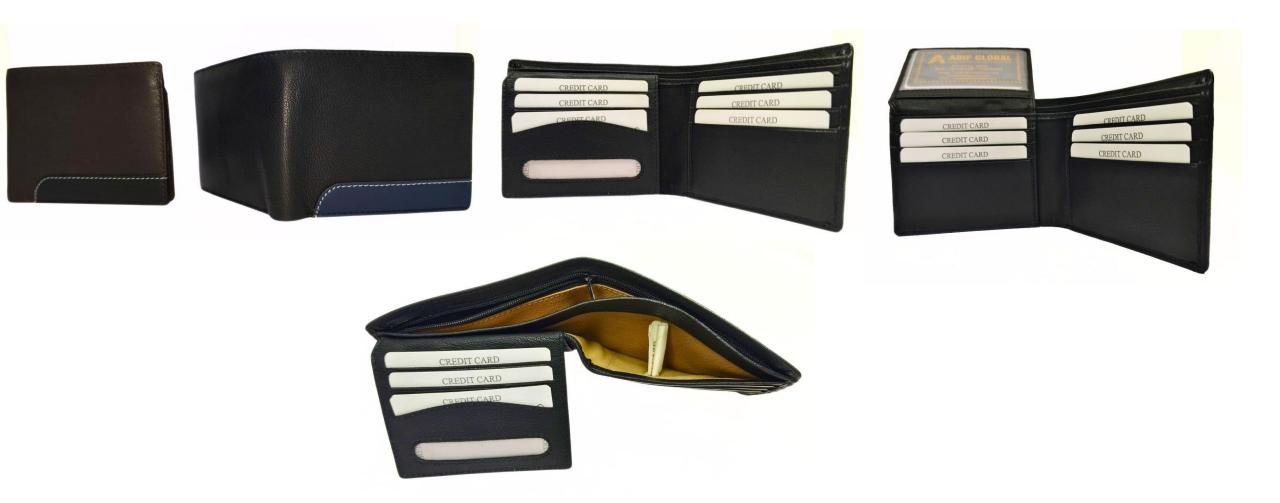

### Model #DF3693- Men's Wallet

•Material: Premium Cow Vintage Leather

•Features: Wallet combines timeless style with superior functionality..

•Dimensions: 12cm x 2cm x 10cm