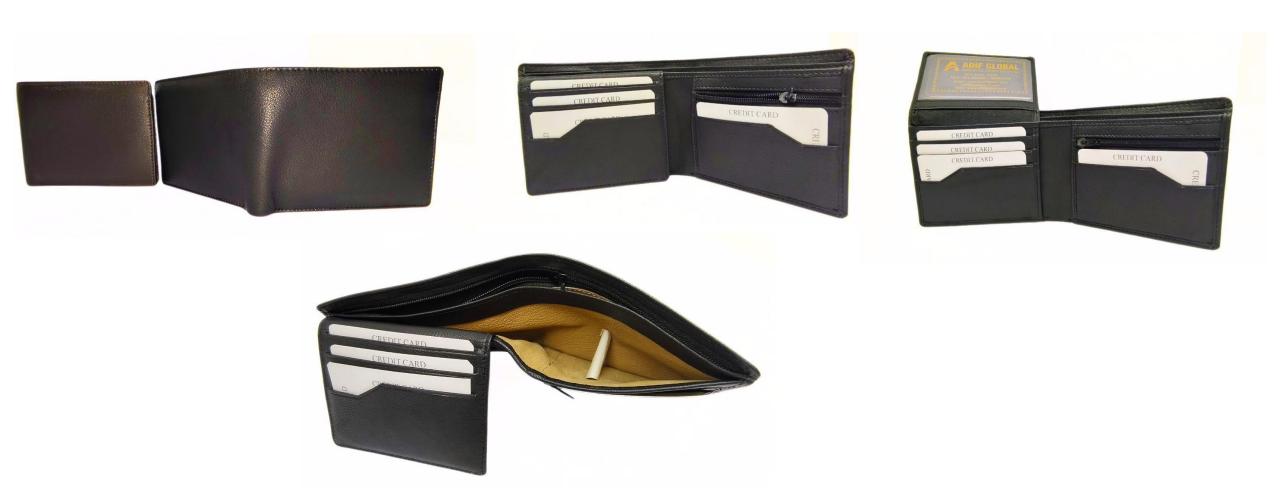

### Model #DF3694A- Men's Wallet

•Material: Premium Goat Hunter Leather

•Features: Embossed, Adventurous, Stylish with superior functionality.

•Dimensions: 12.5cm x 3cm x 10cm