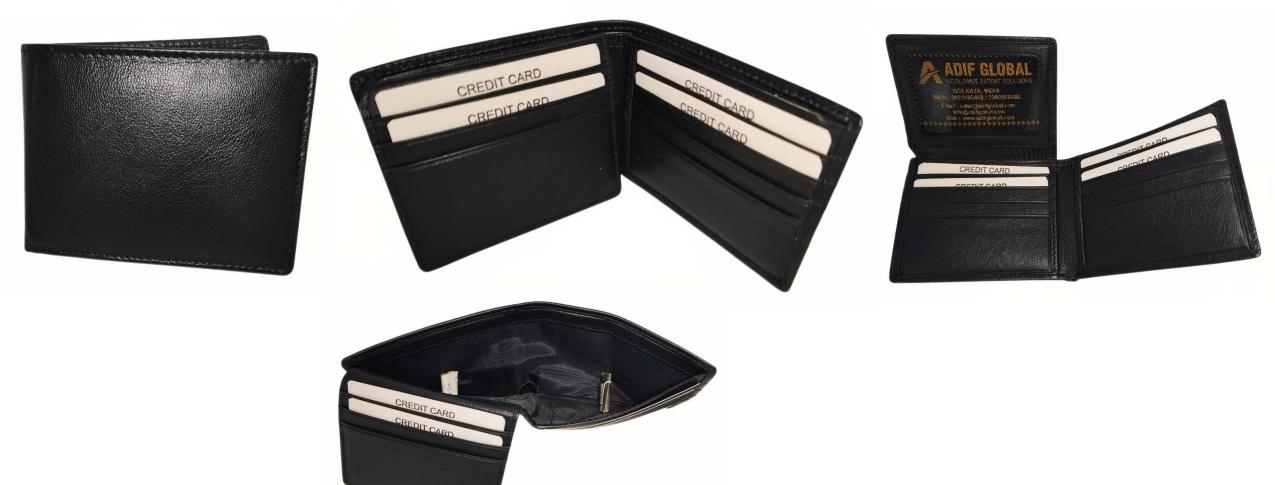

### Model #GC301- Men's Wallet

•Material: Premium Goat Kid Leather

•Features: Stylish, Durable with superior functionality.

•Dimensions: 13cm x 3cm x 11cm