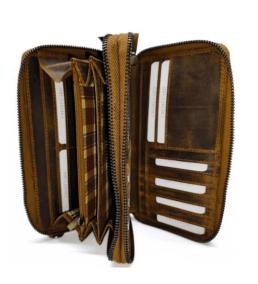

### Model #DF3694- Men's Wallet

•Material: Premium Goat Hunter Leather

•Features: Embossed, Adventurous, Stylish with superior functionality.

•Dimensions: 12.5cm x 3cm x 10cm

### Model #DF3694A- Men's Wallet

•Material: Premium Goat Hunter Leather

•Features: Embossed, Adventurous, Stylish with superior functionality.

•Dimensions: 12.5cm x 3cm x 10cm