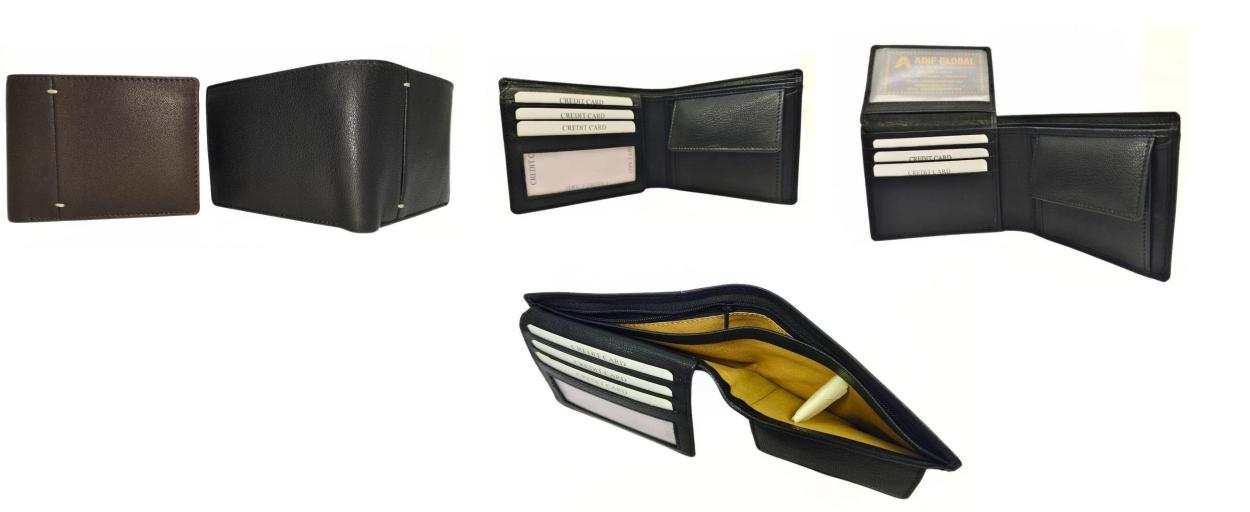

### Model #GC301- Men's Wallet

•Material: Premium Goat Kid Leather

•Features: Stylish, Durable with superior functionality.

•Dimensions: 13cm x 3cm x 11cm