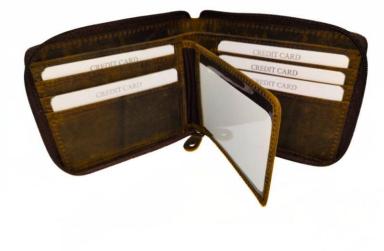

## Model #AG7861 - Men's Wallet

•Material: Cow Hunter Leather

•Features: Durable, stylish, compact design.

•Dimensions: 9.5cm x 11.5cm