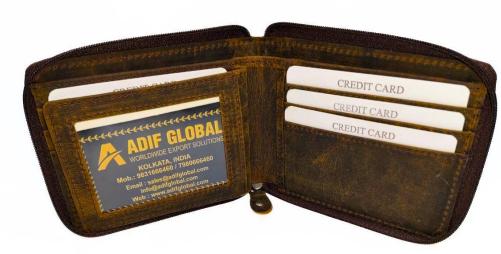

## Model #AG7861 - Men's Wallet

•Material: Cow Hunter Leather

•Features: Durable, stylish, compact design.

•Dimensions: 9.5cm x 11.5cm