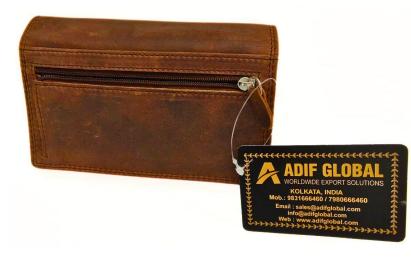

## Model #AG7861 - Men's Wallet

•Material: Cow Hunter Leather

•Features: Durable, stylish, compact design.

•Dimensions: 9.5cm x 11.5cm