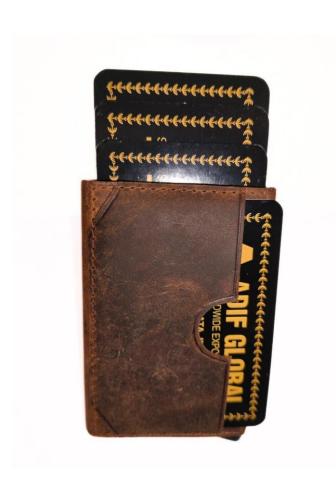

## Model #AG7861 - Men's Wallet

•Material: Cow Hunter Leather

•Features: Durable, stylish, compact design.

•Dimensions: 9.5cm x 11.5cm