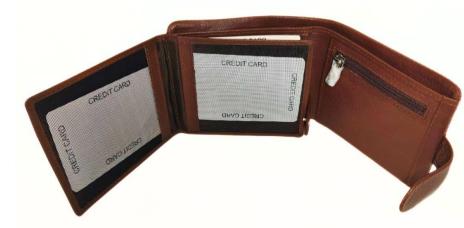

### Model #DF3693- Men's Wallet

•Material: Premium Cow Vintage Leather

•Features: Wallet combines timeless style with superior functionality..

•Dimensions: 12cm x 2cm x 10cm