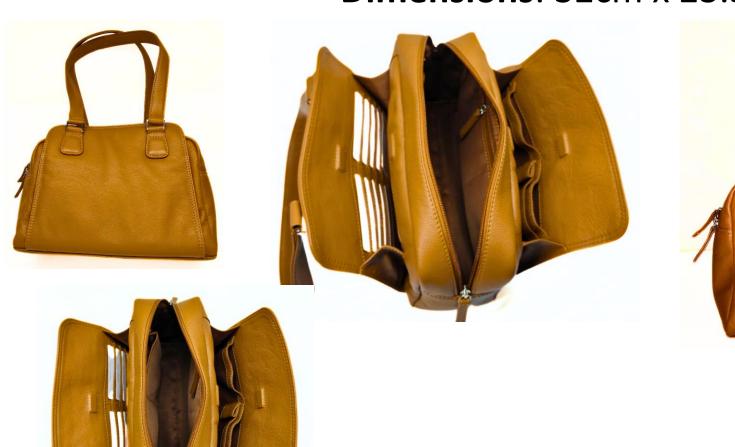

# Model #GC360 – Ladies Bags

•Material: Cow NDM Leather

•Features: Stylish, Exceptionally Spacious, Charming, Sophisticated.

•**Dimensions**: 32cm x 23.5cm x 10.5cm