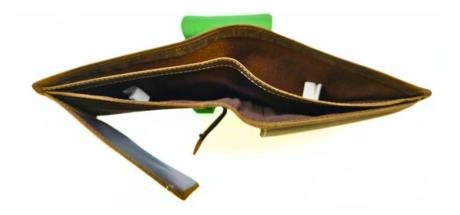

### Model #DF3694- Men's Wallet

•Material: Premium Goat Hunter Leather

•Features: Embossed, Adventurous, Stylish with superior functionality.

•Dimensions: 12.5cm x 3cm x 10cm

### Model #DF3694A- Men's Wallet

•Material: Premium Goat Hunter Leather

•Features: Embossed, Adventurous, Stylish with superior functionality.

•Dimensions: 12.5cm x 3cm x 10cm