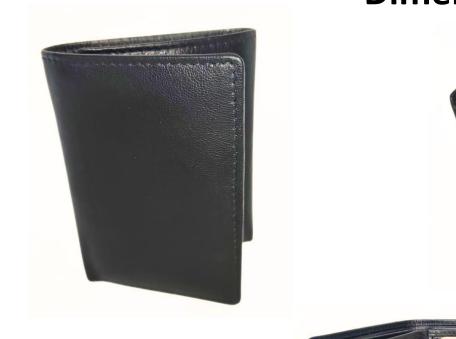

## Model #AG7861 - Men's Wallet

•Material: Cow Hunter Leather

•Features: Durable, stylish, compact design.

•Dimensions: 9.5cm x 11.5cm