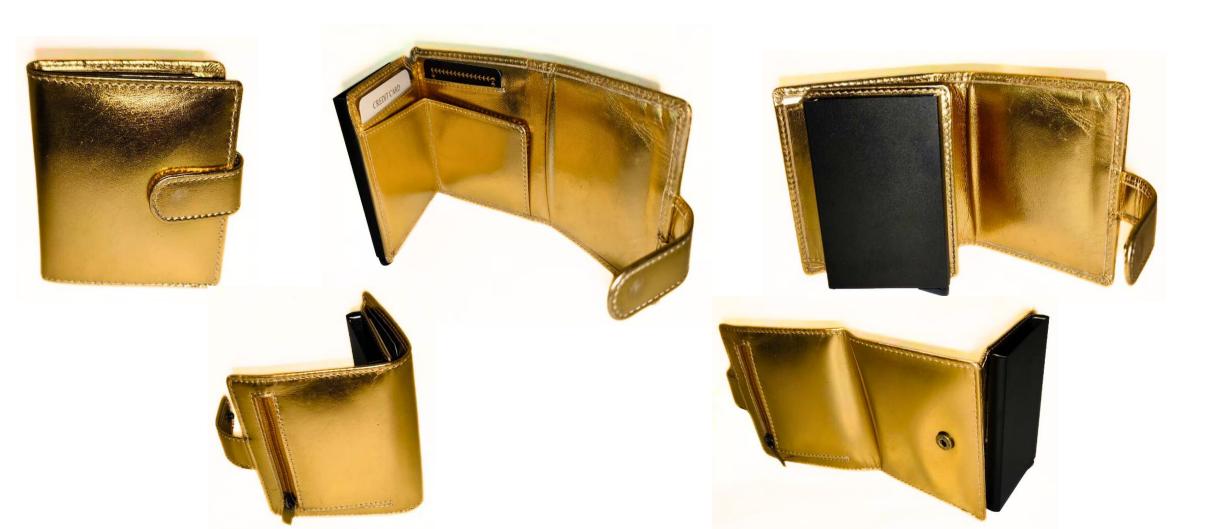

# Model #AG7862 - Ladies Wallet/ Clutch

•Material: Cow NDM Leather

•Features: Elegant design, spacious interior.

•Dimensions: 20.5cm x 11cm x 2.5cm