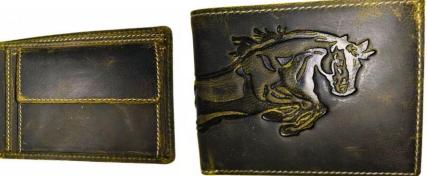

### Model #DF3694- Men's Wallet

•Material: Premium Goat Hunter Leather

•Features: Embossed, Adventurous, Stylish with superior functionality.

•Dimensions: 12.5cm x 3cm x 10cm

### Model #DF3694A- Men's Wallet

•Material: Premium Goat Hunter Leather

•Features: Embossed, Adventurous, Stylish with superior functionality.

•Dimensions: 12.5cm x 3cm x 10cm