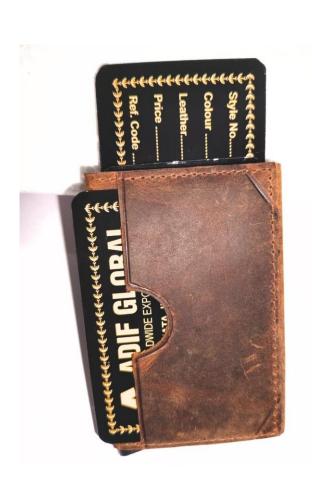

# Model #GC305- Unisex Card Holder with Sturdy Card Case.

•Material: Premium Goat Hunter Leather

•Features: Sophisticated, Elegant, Sustainable, Spacious Accessory.

•Dimensions: 10cm x 2.5cm x 8.5cm