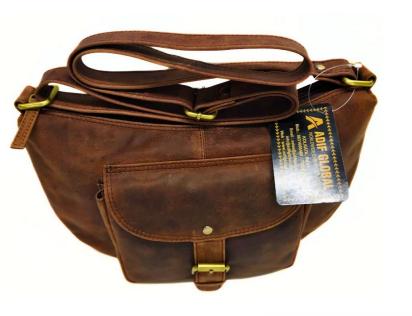

# Model #AG2230 – Ladies Bags

•Material: Cow Hunter Leather

•Features: Where Luxury Meets Functionality.

•Dimensions: 32cm x 20cm x 7cm