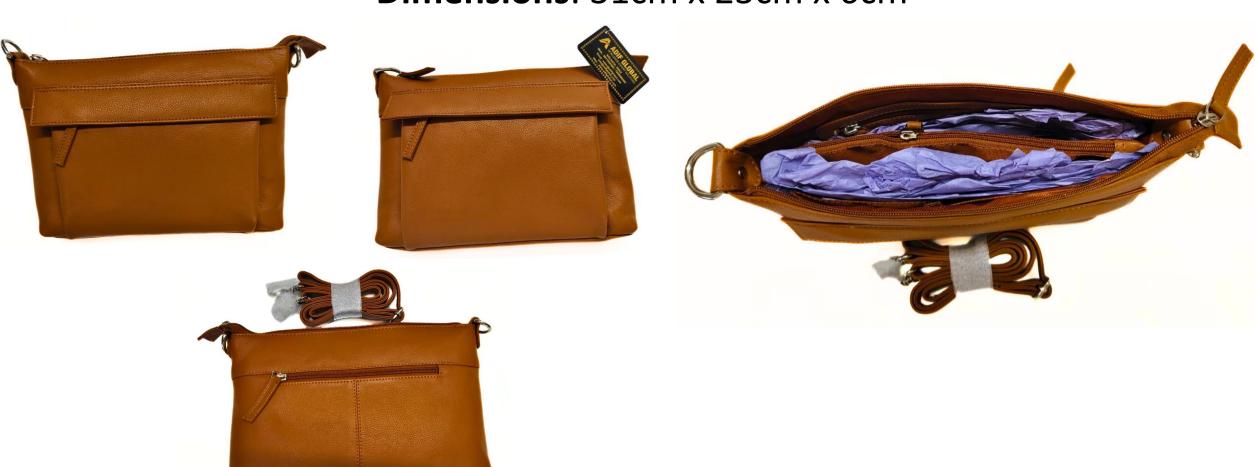

# Model #AG2231 - Ladies Bags

•Material: Cow NDM Leather

•Features: Your Versatile Companion for Every Occasion.

•Dimensions: 28cm x 23cm x 6cm