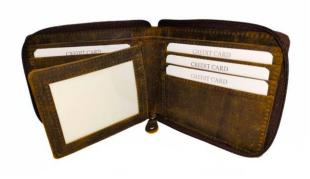

## Model #AG7861 - Men's Wallet

•Material: Cow Hunter Leather

•Features: Durable, stylish, compact design.

•Dimensions: 9.5cm x 11.5cm