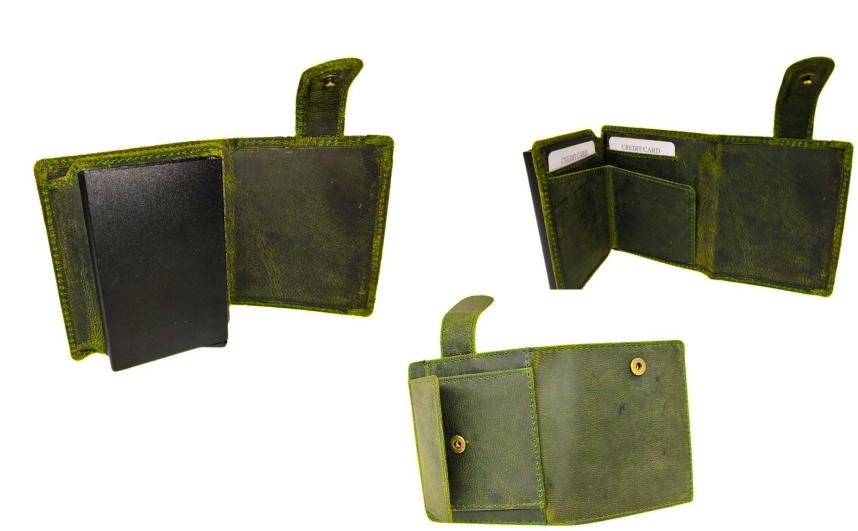

# Model #GC305- Unisex Card Holder with Sturdy Card Case.

•Material: Premium Goat Hunter Leather

•Features: Sophisticated, Elegant, Sustainable, Spacious Accessory.

•Dimensions: 10cm x 2.5cm x 8.5cm