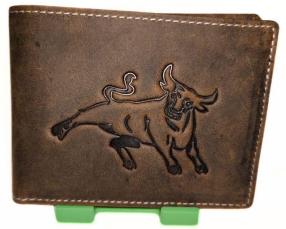

### Model #DF3694- Men's Wallet

•Material: Premium Goat Hunter Leather

•Features: Embossed, Adventurous, Stylish with superior functionality.

•Dimensions: 12.5cm x 3cm x 10cm

### Model #DF3694A- Men's Wallet

•Material: Premium Goat Hunter Leather

•Features: Embossed, Adventurous, Stylish with superior functionality.

•Dimensions: 12.5cm x 3cm x 10cm