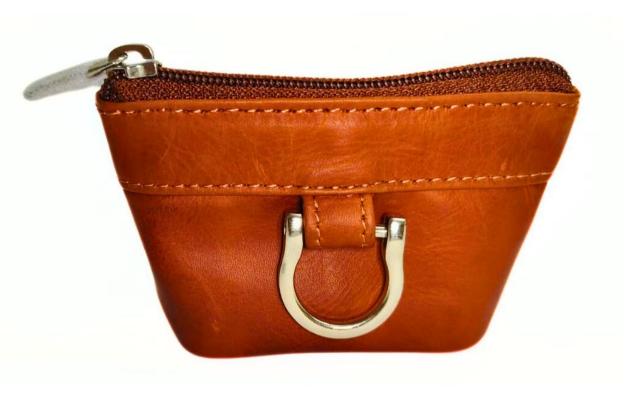

# Model #SD905- Sturdy Card Case Affixed.

•Material: Premium Cow Hunter Leather

•Features: •Elegant, Durable, Spacious.

•Dimensions: 9.5cm x 6cm