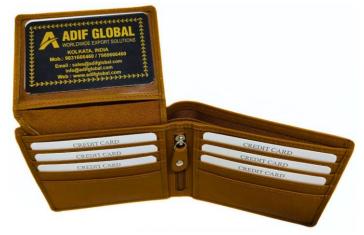

### Model #GC302- Men's Wallet

•Material: Premium Cow NDM Leather

•Features: This wallet exudes timeless elegance while offering unparalleled durability..

•Dimensions: 11.2cm x 2cm x 9cm