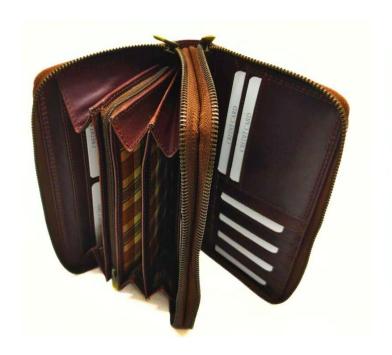

## Model #MT815- Men's Wallet.

•Material: Premium Goat Hunter Leather

•Features: •Elegant Embossed Design, Durable, Spacious.

## Model #MT816- Men's Wallet.

•Material: Premium Cow Hunter Leather

•Features: •Elegant Embossed Design, Durable, Spacious.

## Model #MT817- Men's Wallet.

•Material: Premium Cow Hunter Leather

•Features: •Elegant Embossed Design, Durable, Spacious.