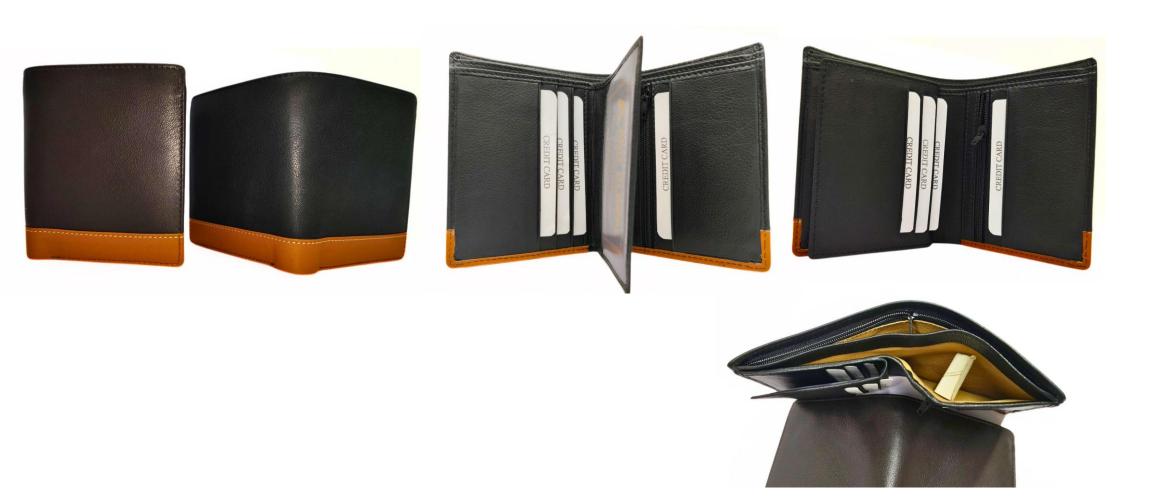

### Model #DF3694- Men's Wallet

•Material: Premium Goat Hunter Leather

•Features: Embossed, Adventurous, Stylish with superior functionality.

•Dimensions: 12.5cm x 3cm x 10cm