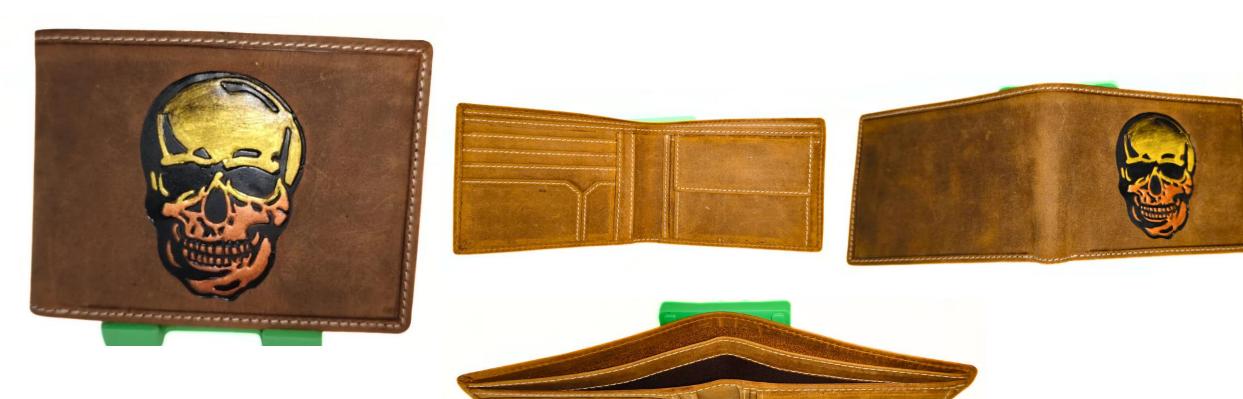

### Model #DF3694A- Men's Wallet

•Material: Premium Goat Hunter Leather

•Features: Embossed, Adventurous, Stylish with superior functionality.

•Dimensions: 12.5cm x 3cm x 10cm