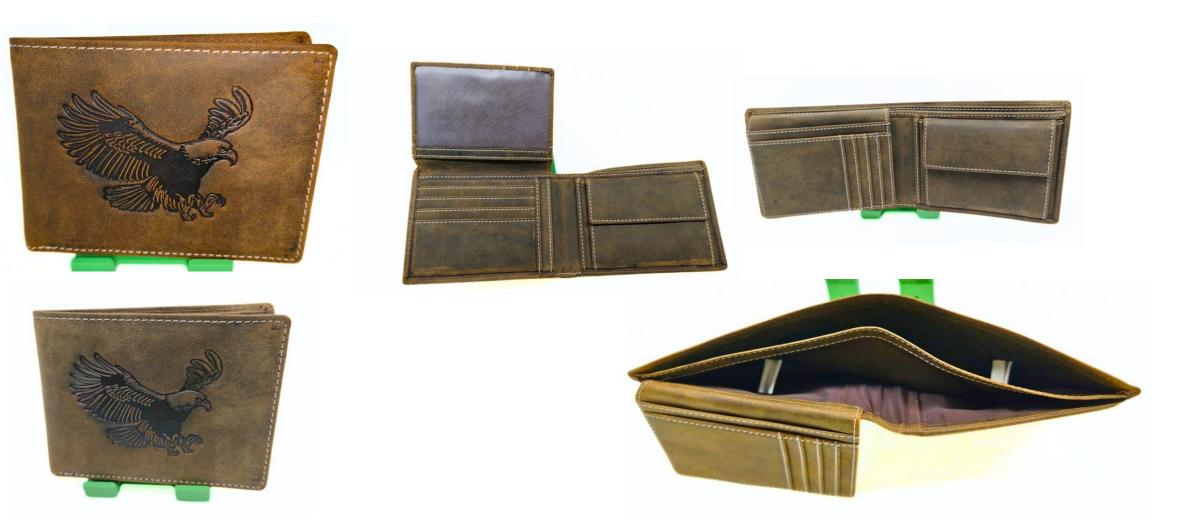

### Model #DF3694- Men's Wallet

•Material: Premium Goat Hunter Leather

•Features: Embossed, Adventurous, Stylish with superior functionality.

•Dimensions: 12.5cm x 3cm x 10cm

### Model #DF3694A- Men's Wallet

•Material: Premium Goat Hunter Leather

•Features: Embossed, Adventurous, Stylish with superior functionality.

•Dimensions: 12.5cm x 3cm x 10cm