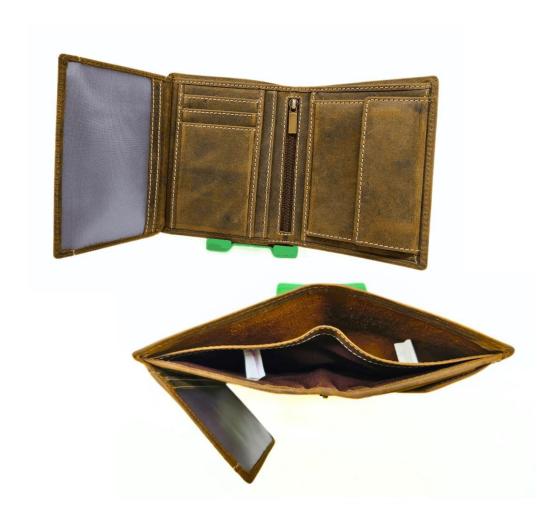

### Model #DF3694- Men's Wallet

•Material: Premium Goat Hunter Leather

•Features: Embossed, Adventurous, Stylish with superior functionality.

•Dimensions: 12.5cm x 3cm x 10cm

### Model #DF3694A- Men's Wallet

•Material: Premium Goat Hunter Leather

•Features: Embossed, Adventurous, Stylish with superior functionality.

•Dimensions: 12.5cm x 3cm x 10cm