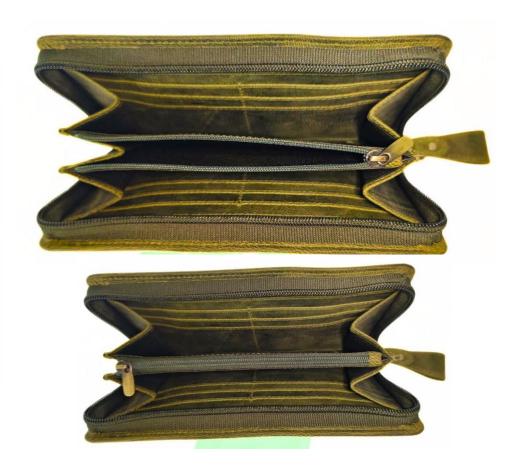

# Model #AG7862 - Ladies Wallet/ Clutch

•Material: Cow NDM Leather

•Features: Elegant design, spacious interior.

•Dimensions: 20.5cm x 11cm x 2.5cm