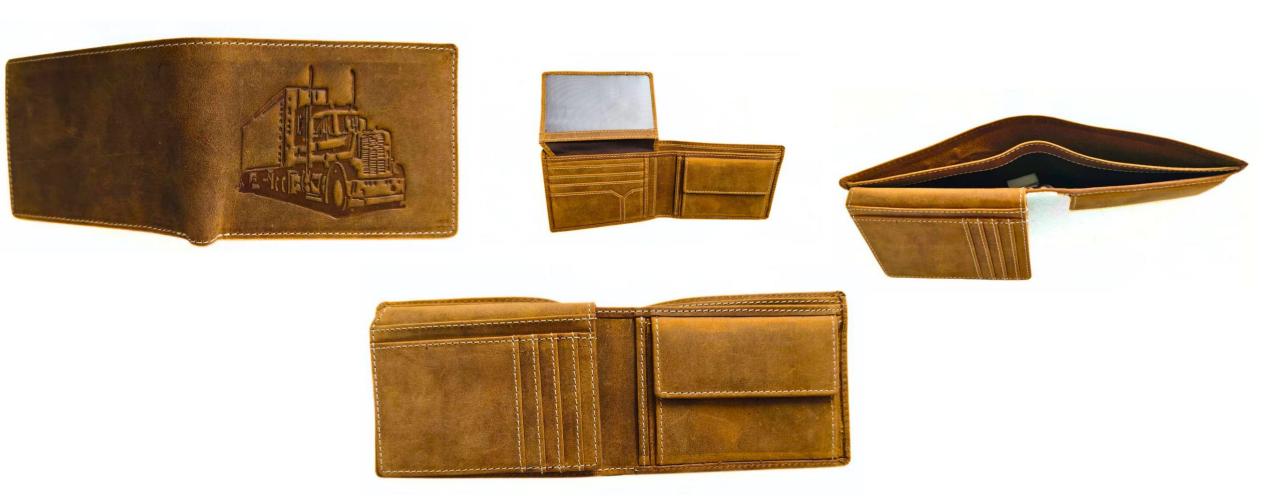

### Model #DF3694- Men's Wallet

•Material: Premium Goat Hunter Leather

•Features: Embossed, Adventurous, Stylish with superior functionality.

•Dimensions: 12.5cm x 3cm x 10cm

### Model #DF3694A- Men's Wallet

•Material: Premium Goat Hunter Leather

•Features: Embossed, Adventurous, Stylish with superior functionality.

•Dimensions: 12.5cm x 3cm x 10cm