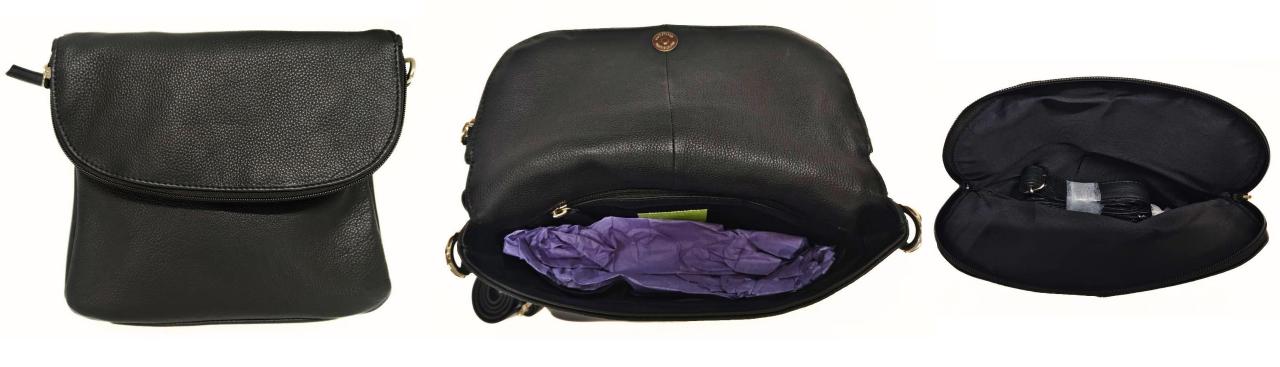

# Model #GC361 – Ladies Bags

•Material: Cow NDM Leather

•Features: This Bag Combines Functionality with Elegance.

•Dimensions: 32cm x 21cm x 14cm