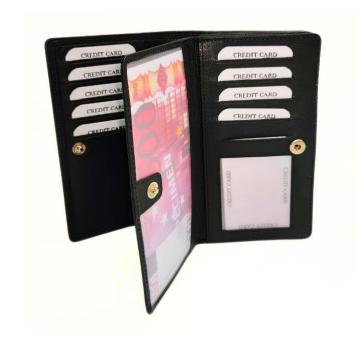

# Model #AG7862 - Ladies Wallet/ Clutch

•Material: Cow NDM Leather

•Features: Elegant design, spacious interior.

•Dimensions: 20.5cm x 11cm x 2.5cm