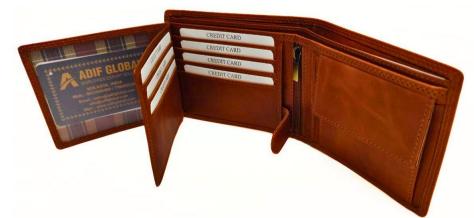

## Model #AG7861 - Men's Wallet

•Material: Cow Hunter Leather

•Features: Durable, stylish, compact design.

•Dimensions: 9.5cm x 11.5cm