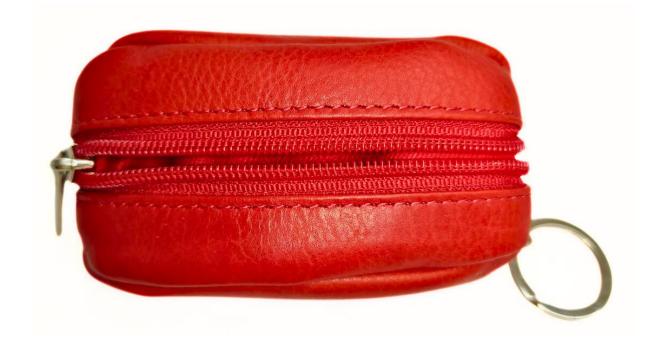

# Model #HP322- Key Pouch.

•Material: Premium Cow Vintage Leather

•Features: Rich Texture, that blends both Durability and Sophistication.

•Dimensions: 11.5cm x 5cm x 2.5cm

# Model #HP1125- Key Pouch.

•Material: Premium Cow Vintage Leather

•Features: Durable, Sleek and Practical Design.

•Dimensions: 11.5cm x 7cm x 3.5cm