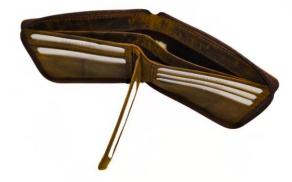

## Model #AG7861 - Men's Wallet

•Material: Cow Hunter Leather

•Features: Durable, stylish, compact design.

•Dimensions: 9.5cm x 11.5cm