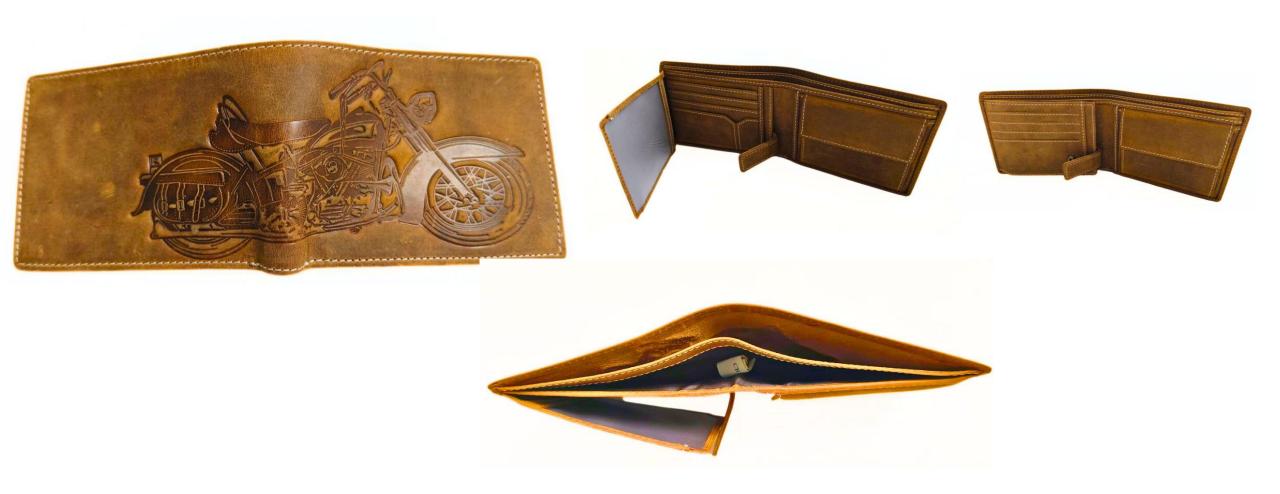

### Model #GC301- Men's Wallet

•Material: Premium Goat Kid Leather

•Features: Stylish, Durable with superior functionality.

•Dimensions: 13cm x 3cm x 11cm