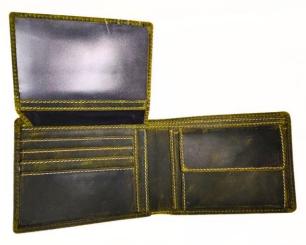

### Model #DF3694- Men's Wallet

•Material: Premium Goat Hunter Leather

•Features: Embossed, Adventurous, Stylish with superior functionality.

•Dimensions: 12.5cm x 3cm x 10cm

### Model #DF3694A- Men's Wallet

•Material: Premium Goat Hunter Leather

•Features: Embossed, Adventurous, Stylish with superior functionality.

•Dimensions: 12.5cm x 3cm x 10cm