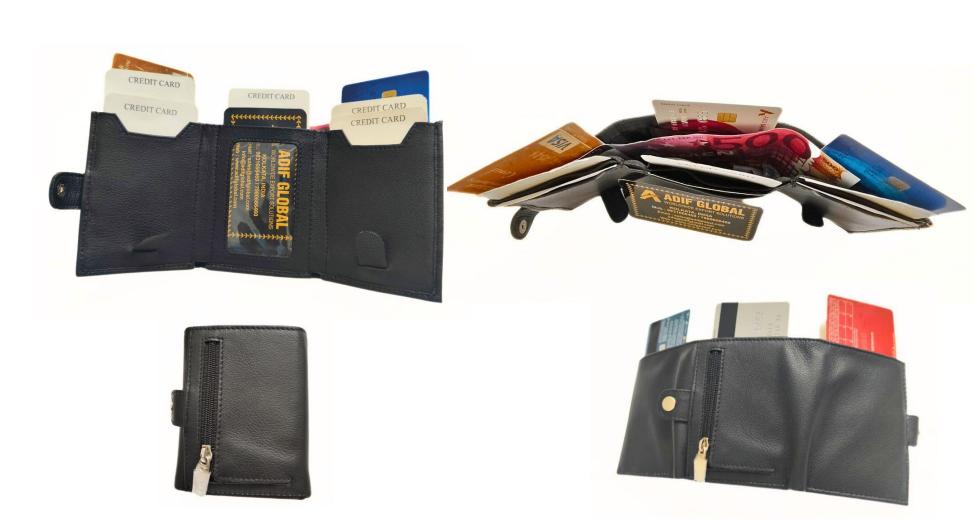

# Model #GC305- Unisex Card Holder with Sturdy Card Case.

•Material: Premium Goat Hunter Leather

•Features: Sophisticated, Elegant, Sustainable, Spacious Accessory.

•Dimensions: 10cm x 2.5cm x 8.5cm