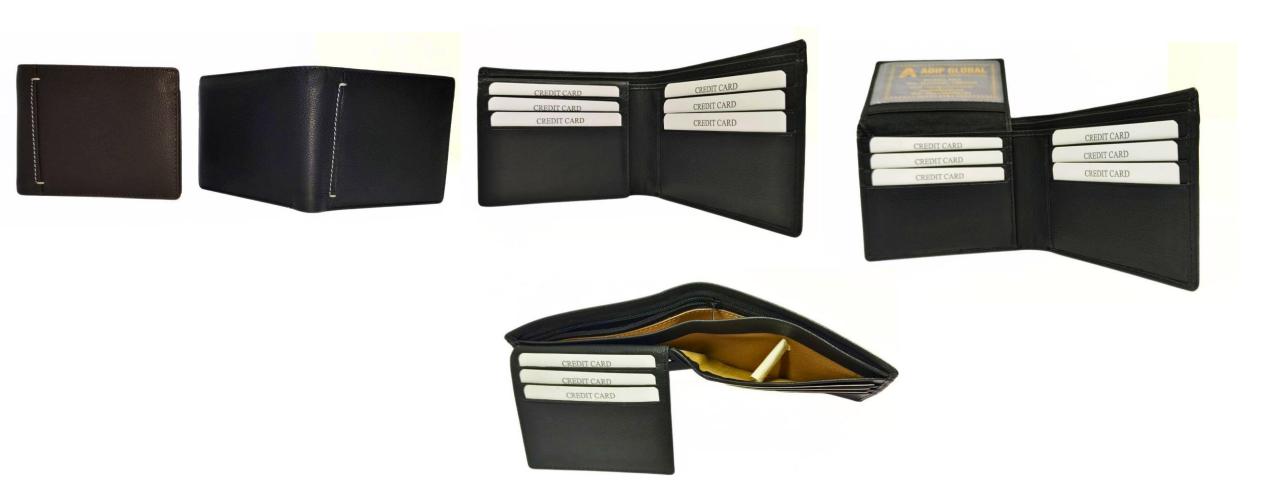

### Model #DF3694- Men's Wallet

•Material: Premium Goat Hunter Leather

•Features: Embossed, Adventurous, Stylish with superior functionality.

•Dimensions: 12.5cm x 3cm x 10cm