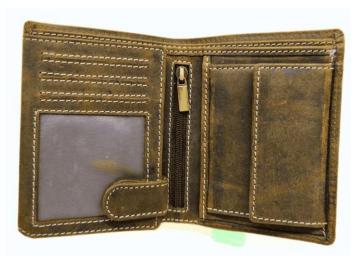

### Model #GC301- Men's Wallet

•Material: Premium Goat Kid Leather

•Features: Stylish, Durable with superior functionality.

•Dimensions: 13cm x 3cm x 11cm

### Model #GC302- Men's Wallet

•Material: Premium Cow NDM Leather

•Features: This wallet exudes timeless elegance while offering unparalleled durability..

•Dimensions: 11.2cm x 2cm x 9cm

### Model #GC303- Men's Wallet

•Material: Premium Goat Hunter Leather

•Features: Elegant, Sustainable, Spacious.

•Dimensions: 11cm x 2cm x 11cm