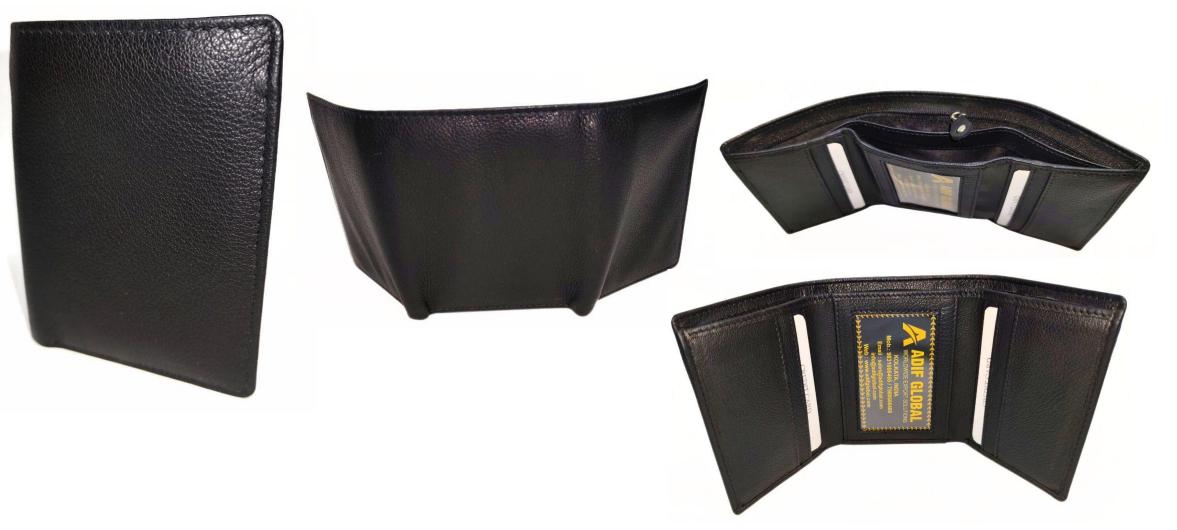

## Model #AG7861 - Men's Wallet

•Material: Cow Hunter Leather

•Features: Durable, stylish, compact design.

•Dimensions: 9.5cm x 11.5cm