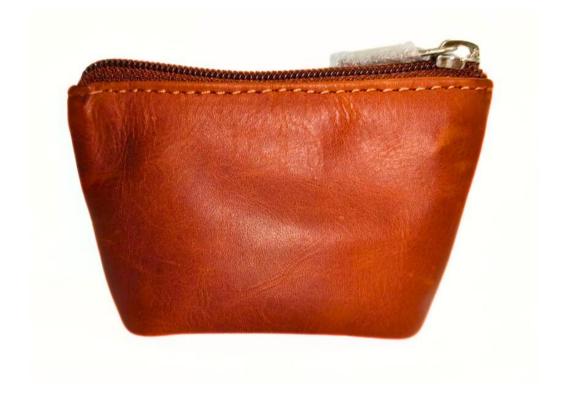

# Model #SD905- Sturdy Card Case Affixed.

•Material: Premium Cow Hunter Leather

•Features: •Elegant, Durable, Spacious.

•Dimensions: 9.5cm x 6cm