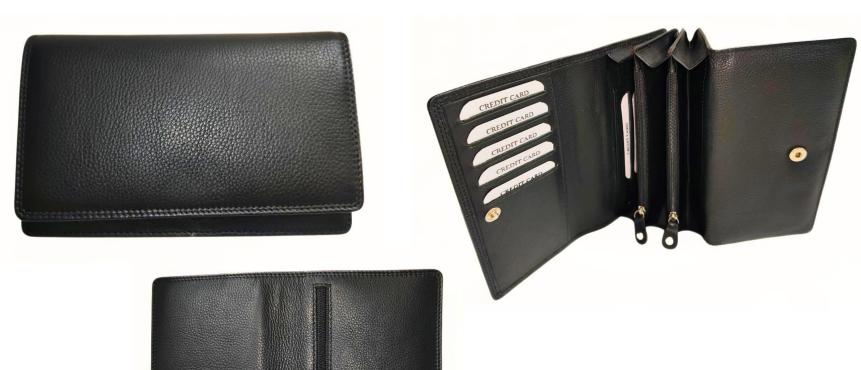

# Model #AG7862 - Ladies Wallet/ Clutch

•Material: Cow NDM Leather

•Features: Elegant design, spacious interior.

•Dimensions: 20.5cm x 11cm x 2.5cm