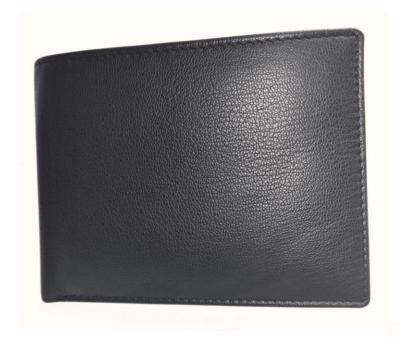

### Model #MT813- Men's Wallet.

•Material: Premium Cow Hunter Leather with Affixed Sturdy Card Case.

•Features: Strength, Smooth texture and Enduring Elegance.