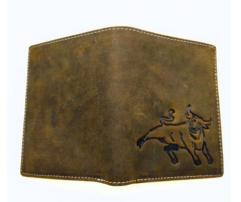

### Model #DF3694- Men's Wallet

•Material: Premium Goat Hunter Leather

•Features: Embossed, Adventurous, Stylish with superior functionality.

•Dimensions: 12.5cm x 3cm x 10cm

### Model #DF3694A- Men's Wallet

•Material: Premium Goat Hunter Leather

•Features: Embossed, Adventurous, Stylish with superior functionality.

•Dimensions: 12.5cm x 3cm x 10cm