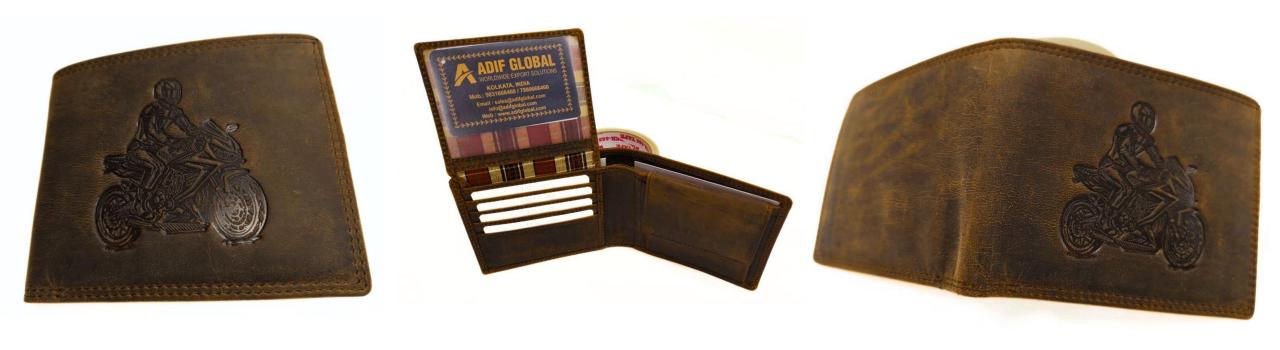

### Model #DF3694- Men's Wallet

•Material: Premium Goat Hunter Leather

•Features: Embossed, Adventurous, Stylish with superior functionality.

•Dimensions: 12.5cm x 3cm x 10cm