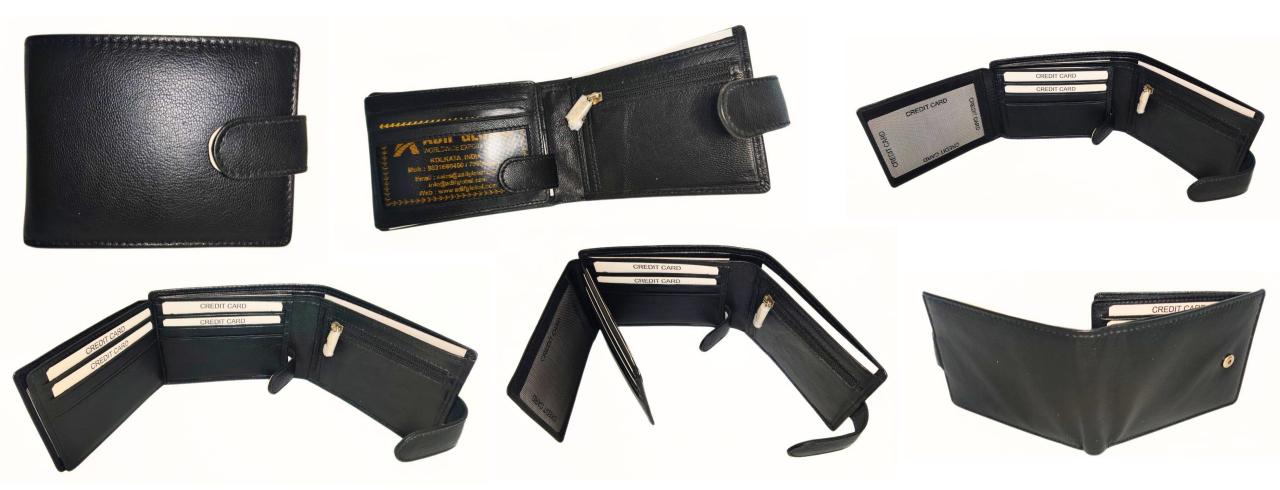

### Model #DF3694- Men's Wallet

•Material: Premium Goat Hunter Leather

•Features: Embossed, Adventurous, Stylish with superior functionality.

•Dimensions: 12.5cm x 3cm x 10cm