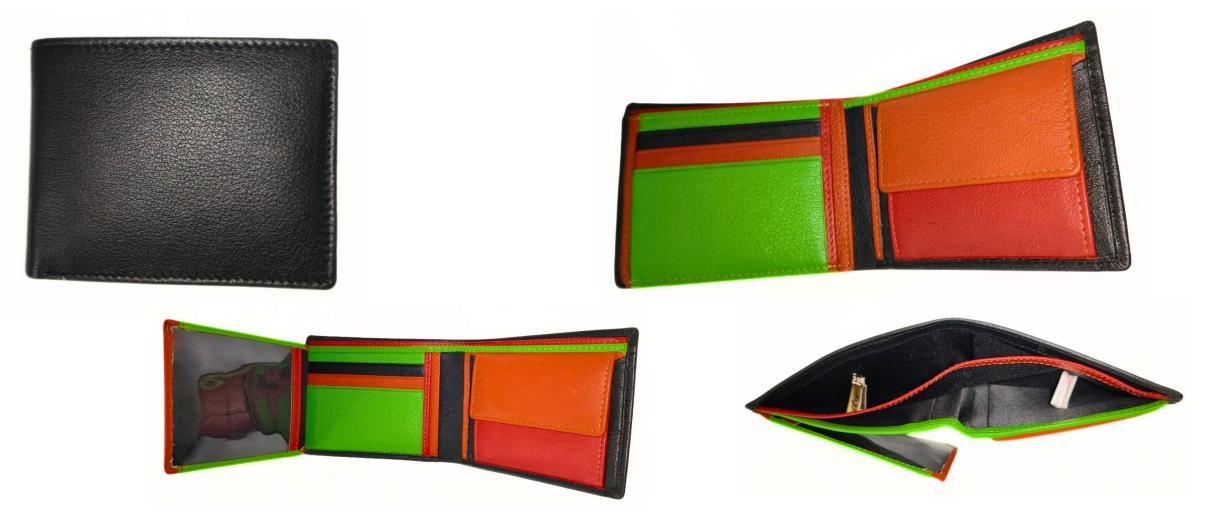

## Model #AG7861 - Men's Wallet

•Material: Cow Hunter Leather

•Features: Durable, stylish, compact design.

•Dimensions: 9.5cm x 11.5cm