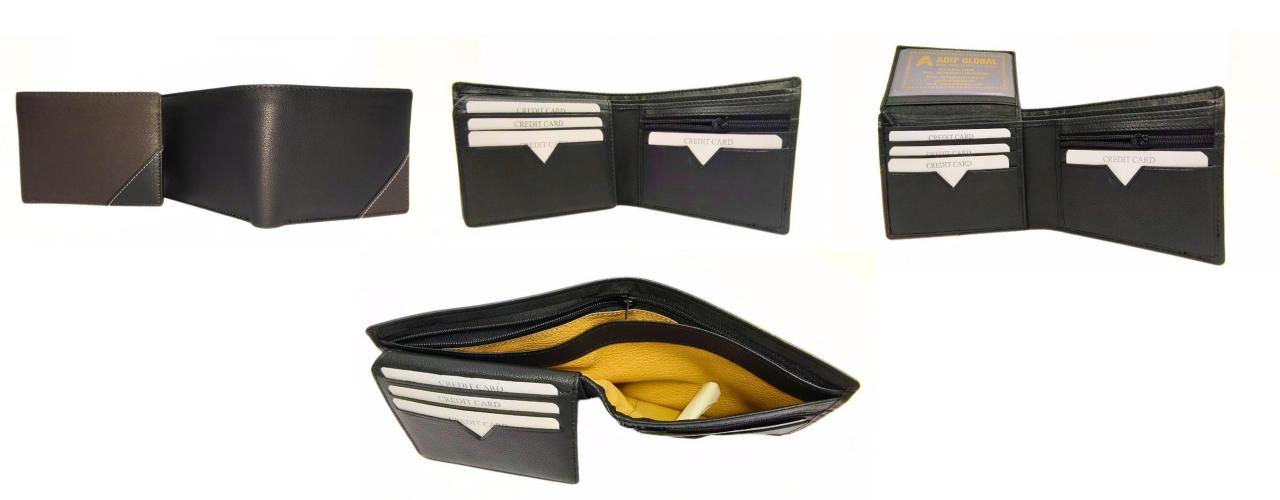

### Model #GC301- Men's Wallet

•Material: Premium Goat Kid Leather

•Features: Stylish, Durable with superior functionality.

•Dimensions: 13cm x 3cm x 11cm