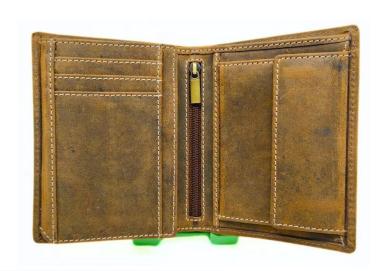

### Model #DF3694- Men's Wallet

•Material: Premium Goat Hunter Leather

•Features: Embossed, Adventurous, Stylish with superior functionality.

•Dimensions: 12.5cm x 3cm x 10cm

### Model #DF3694A- Men's Wallet

•Material: Premium Goat Hunter Leather

•Features: Embossed, Adventurous, Stylish with superior functionality.

•Dimensions: 12.5cm x 3cm x 10cm