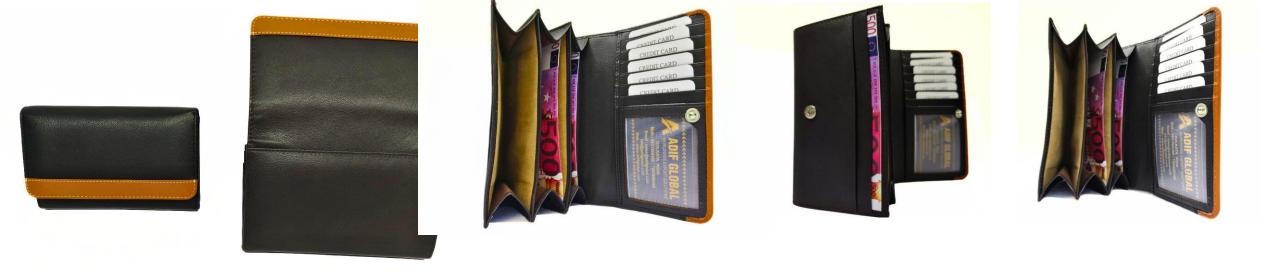

# Model #LD784- Ladies Wallet/ Clutch.

•Material: Premium Cow Hunter Leather

•Features: Sophisticated, Elegant, Sustainable, Spacious Accessory.

•Dimensions: 15.5cm x 2.5cm x 8.5cm

# Model #LD784- Ladies Wallet/ Clutch.

•Material: Premium Cow Vintage Leather

•Features: Sophisticated, Elegant, Sustainable, Spacious Accessory.

•Dimensions: 15.5cm x 2.5cm x 8.5cm