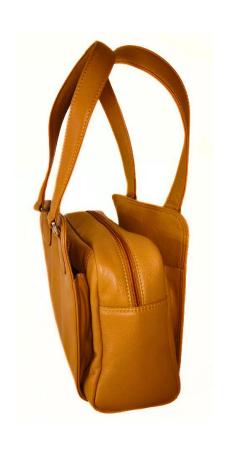

# Model #GC360 – Ladies Bags

•Material: Cow NDM Leather

•Features: Stylish, Exceptionally Spacious, Charming, Sophisticated.

•**Dimensions**: 32cm x 23.5cm x 10.5cm