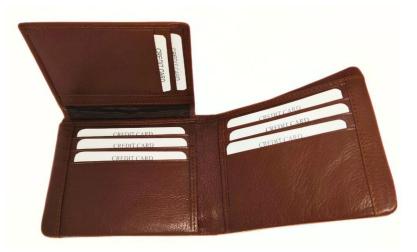

## Model #AG7861 - Men's Wallet

•Material: Cow Hunter Leather

•Features: Durable, stylish, compact design.

•Dimensions: 9.5cm x 11.5cm