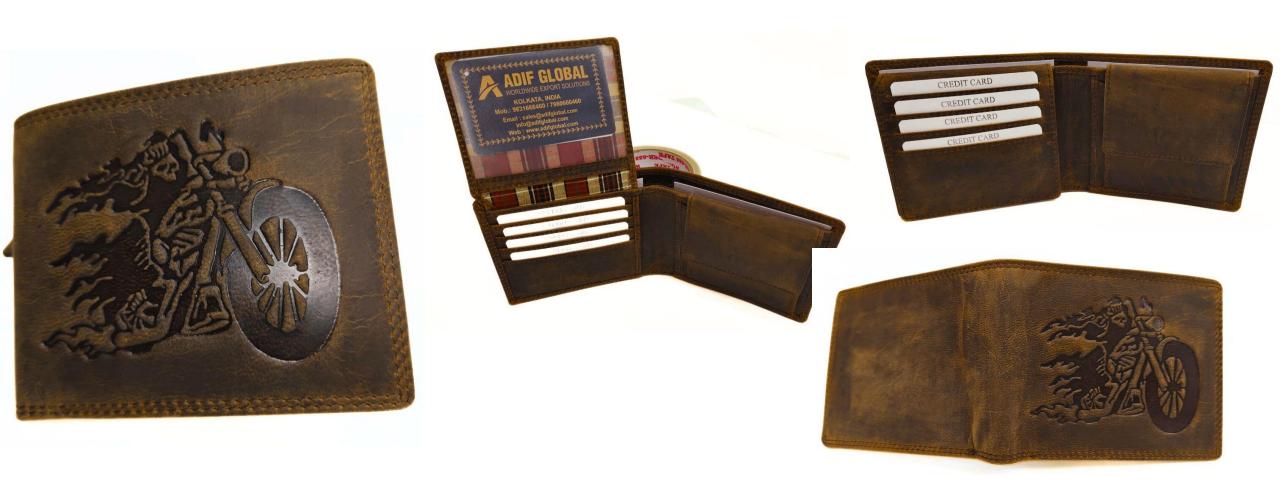

### Model #DF3694A- Men's Wallet

•Material: Premium Goat Hunter Leather

•Features: Embossed, Adventurous, Stylish with superior functionality.

•Dimensions: 12.5cm x 3cm x 10cm