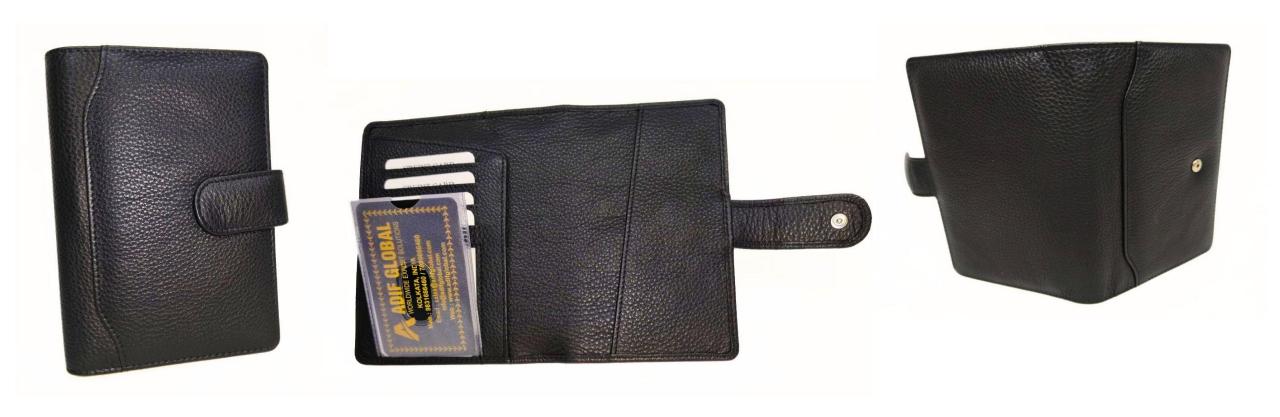

# Model #GC304- Passport Cover

•Material: Premium Cow NDM Leather

•Features: Sophisticated, Elegant, Sustainable, Spacious Travel Accessory.