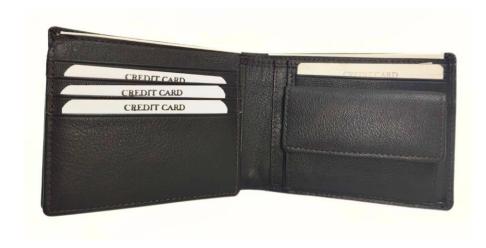

## Model #AG7861 - Men's Wallet

•Material: Cow Hunter Leather

•Features: Durable, stylish, compact design.

•Dimensions: 9.5cm x 11.5cm