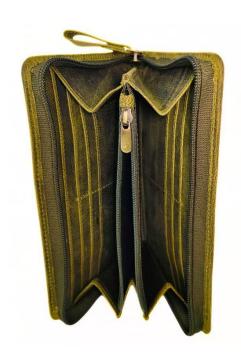

# Model #AG7862 - Ladies Wallet/ Clutch

•Material: Cow NDM Leather

•Features: Elegant design, spacious interior.

•Dimensions: 20.5cm x 11cm x 2.5cm