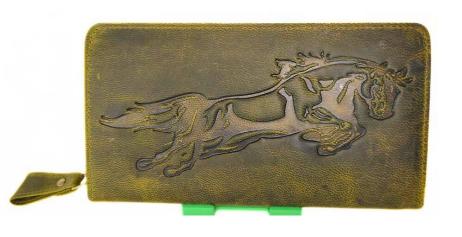

### Model #DF3694- Men's Wallet

•Material: Premium Goat Hunter Leather

•Features: Embossed, Adventurous, Stylish with superior functionality.

•Dimensions: 12.5cm x 3cm x 10cm

### Model #DF3694A- Men's Wallet

•Material: Premium Goat Hunter Leather

•Features: Embossed, Adventurous, Stylish with superior functionality.

•Dimensions: 12.5cm x 3cm x 10cm