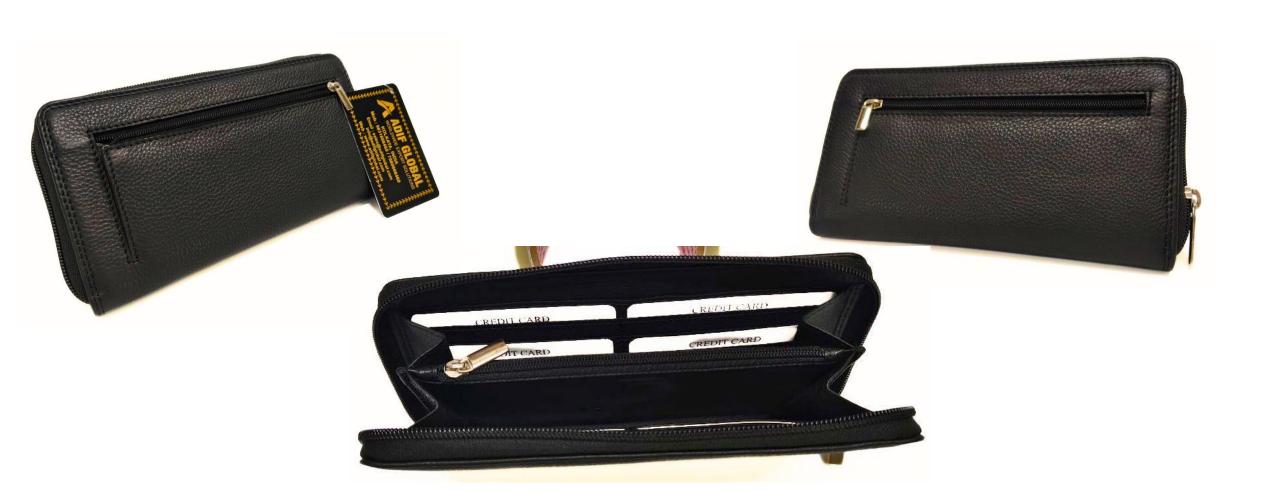

# Model #AG7862 - Ladies Wallet/ Clutch

•Material: Cow NDM Leather

•Features: Elegant design, spacious interior.

•Dimensions: 20.5cm x 11cm x 2.5cm