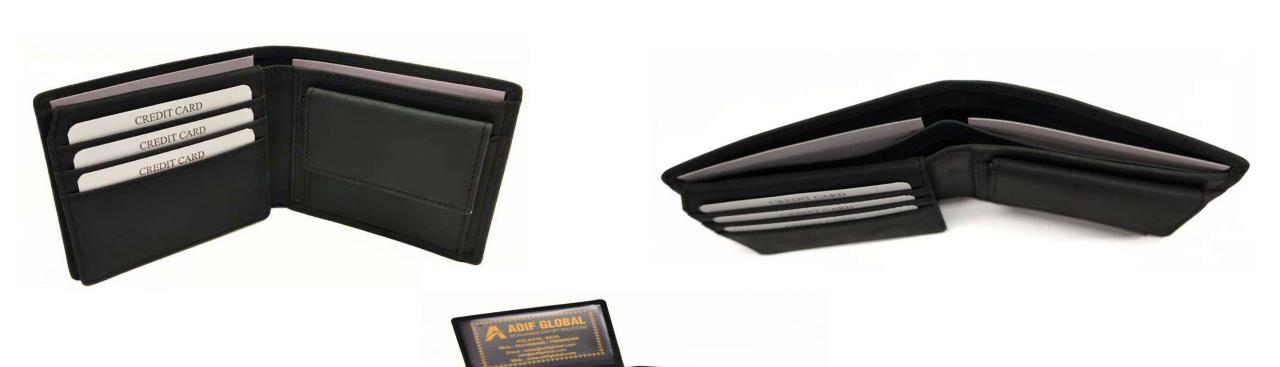

## Model #AG7861 - Men's Wallet

•Material: Cow Hunter Leather

•Features: Durable, stylish, compact design.

•Dimensions: 9.5cm x 11.5cm