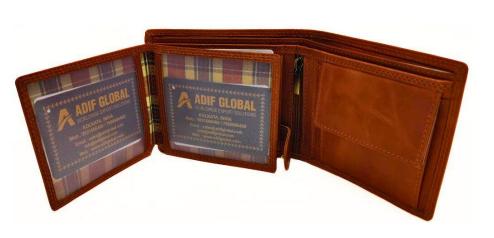

## Model #AG7861 - Men's Wallet

•Material: Cow Hunter Leather

•Features: Durable, stylish, compact design.

•Dimensions: 9.5cm x 11.5cm