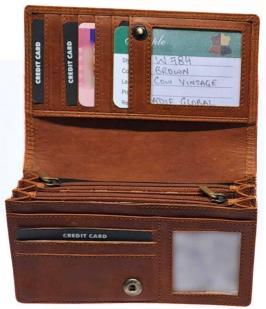

## Model #AG7861 - Men's Wallet

•Material: Cow Hunter Leather

•Features: Durable, stylish, compact design.

•Dimensions: 9.5cm x 11.5cm