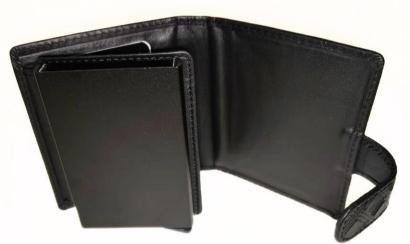

### Model #MT813- Men's Wallet.

•Material: Premium Cow Hunter Leather with Affixed Sturdy Card Case.

•Features: Strength, Smooth texture and Enduring Elegance.

### Model #MT814- Men's Wallet.

•Material: Premium Cow Nappa Leather with Affixed Sturdy Card Case.

•Features: Soft, Smooth Texture and Exceptional Durability.

### Model #MT814A- Men's Wallet.

•Material: Premium Foil Leather with Affixed Sturdy Card Case.

•Features: Distinctive, Eye-Catching Finish and Exceptional Durability.