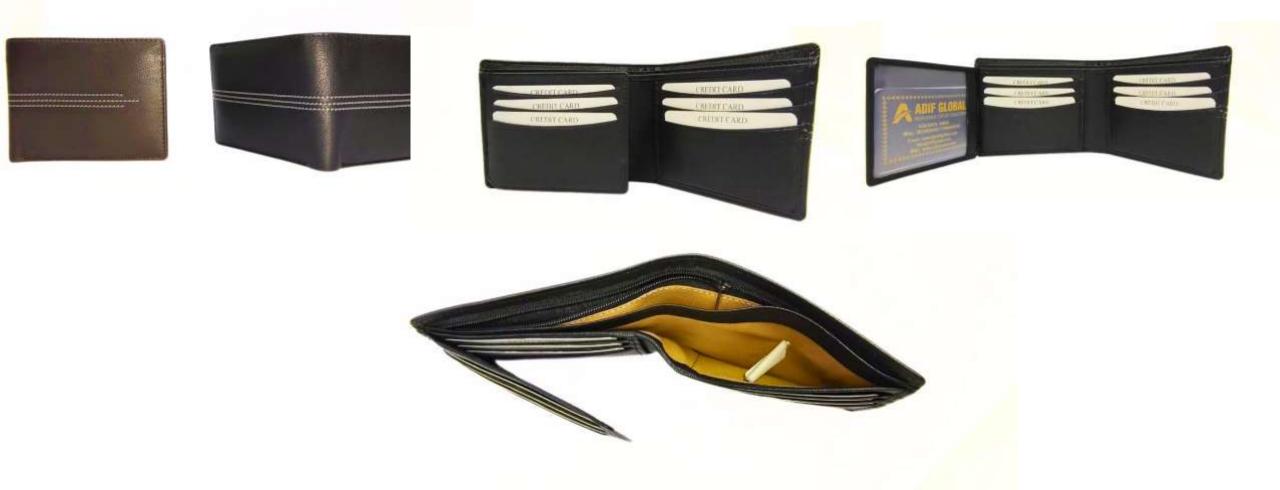

## Model #DF3694A- Men's Wallet •Material: Premium Goat Hunter Leather •Features: Embossed, Adventurous, Stylish with superior functionality. •Dimensions: 12.5cm x 3cm x 10cm