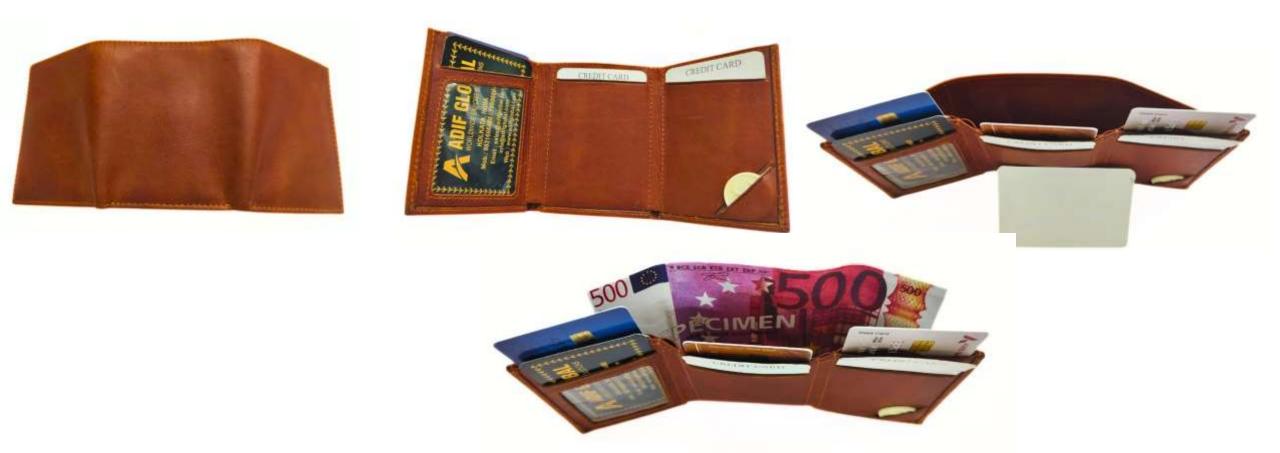

## Model #DF3693- Men's Wallet •Material: Premium Cow Vintage Leather •Features: Wallet combines timeless style with superior functionality.. •Dimensions: 12cm x 2cm x 10cm