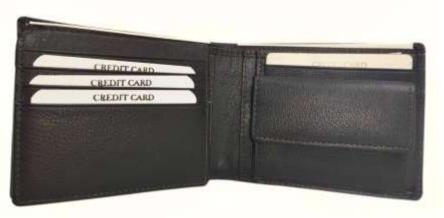

#### Model #MT813- Men's Wallet.

# •Material: Premium Cow Hunter Leather with Affixed Sturdy Card Case. •Features: Strength, Smooth texture and Enduring Elegance. •Dimensions: 10cm x 8.5cm