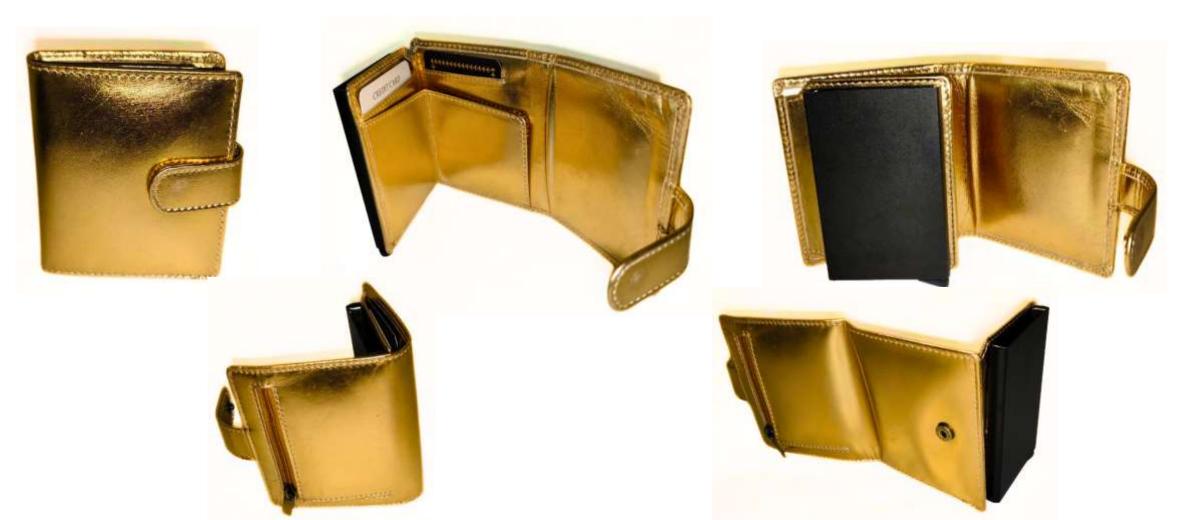

#### Model #MT814A- Men's Wallet.

# •Material: Premium Foil Leather with Affixed Sturdy Card Case. •Features: Distinctive, Eye-Catching Finish and Exceptional Durability. •Dimensions: 10cm x 8.5cm