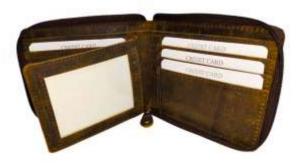

## Model #DF3694A- Men's Wallet •Material: Premium Goat Hunter Leather •Features: Embossed, Adventurous, Stylish with superior functionality. •Dimensions: 12.5cm x 3cm x 10cm