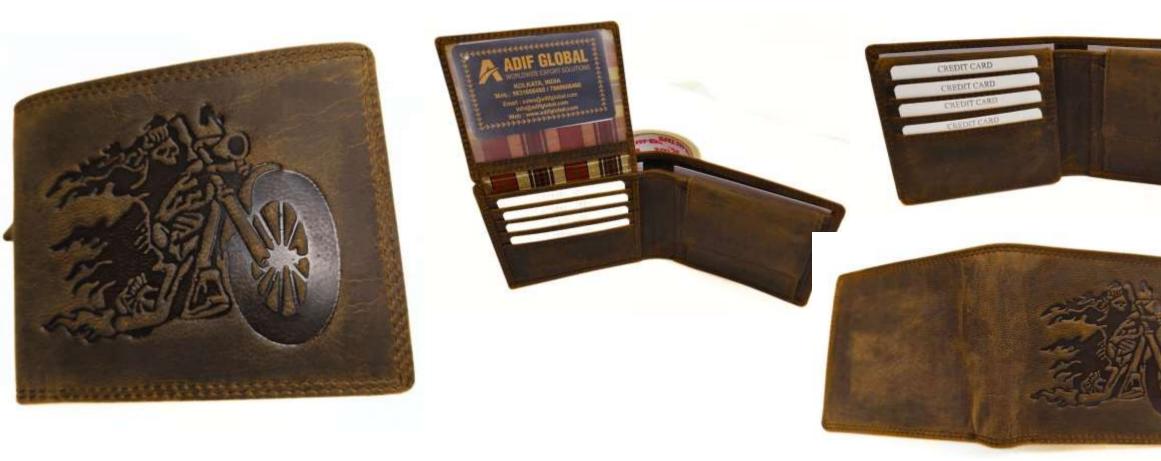

## Model #DF3694- Men's Wallet •Material: Premium Goat Hunter Leather •Features: Embossed, Adventurous, Stylish with superior functionality. •Dimensions: 12.5cm x 3cm x 10cm

## Model #DF3694A- Men's Wallet •Material: Premium Goat Hunter Leather •Features: Embossed, Adventurous, Stylish with superior functionality. •Dimensions: 12.5cm x 3cm x 10cm