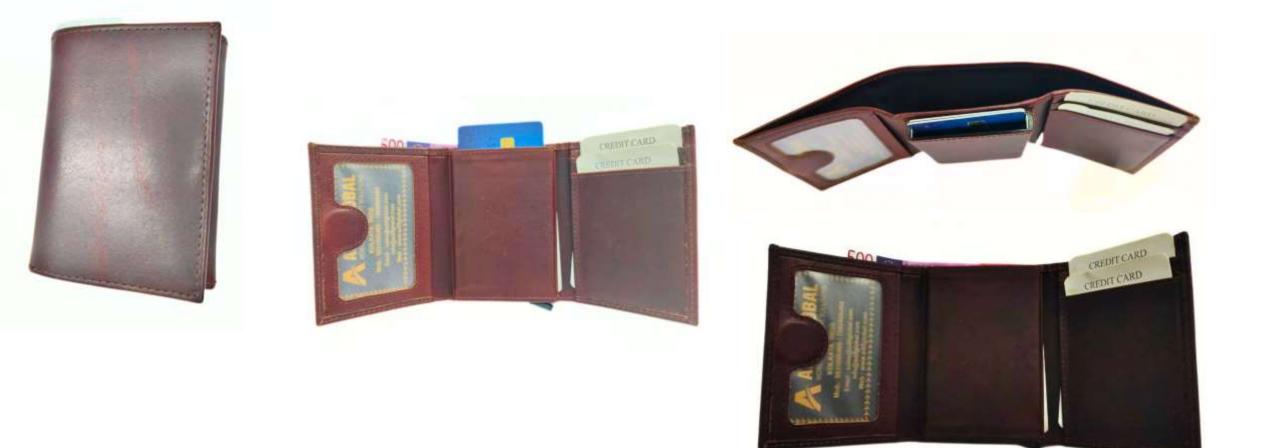

## Model #DF3694- Men's Wallet •Material: Premium Goat Hunter Leather •Features: Embossed, Adventurous, Stylish with superior functionality. •Dimensions: 12.5cm x 3cm x 10cm

## Model #DF3694A- Men's Wallet •Material: Premium Goat Hunter Leather •Features: Embossed, Adventurous, Stylish with superior functionality. •Dimensions: 12.5cm x 3cm x 10cm