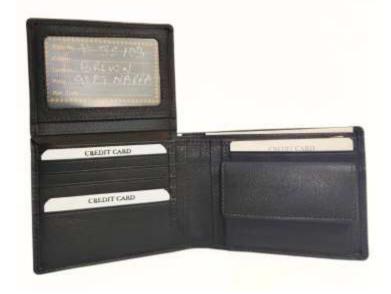

#### Model #MT814- Men's Wallet.

# •Material: Premium Cow Nappa Leather with Affixed Sturdy Card Case. •Features: Soft, Smooth Texture and Exceptional Durability. •Dimensions: 10cm x 8.5cm