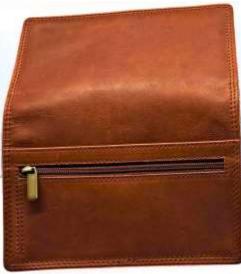

Model #DF3691- Ladies Wallet/ Clutch •Material: Premium Cow Hunter Leather •Features: Elegance, Functionality, and Sustainability, Spacious interior. •Dimensions: 20cm x 4cm x 12cm

Model #DF3692- Ladies Wallet/ Clutch •Material: Premium Cow Vintage Leather •Features: Elegance, Functionality, and Sustainability, Spacious interior. •Dimensions: 20cm x 4cm x 12cm

## Model #DF3693- Men's Wallet •Material: Premium Cow Vintage Leather •Features: Wallet combines timeless style with superior functionality.. •Dimensions: 12cm x 2cm x 10cm