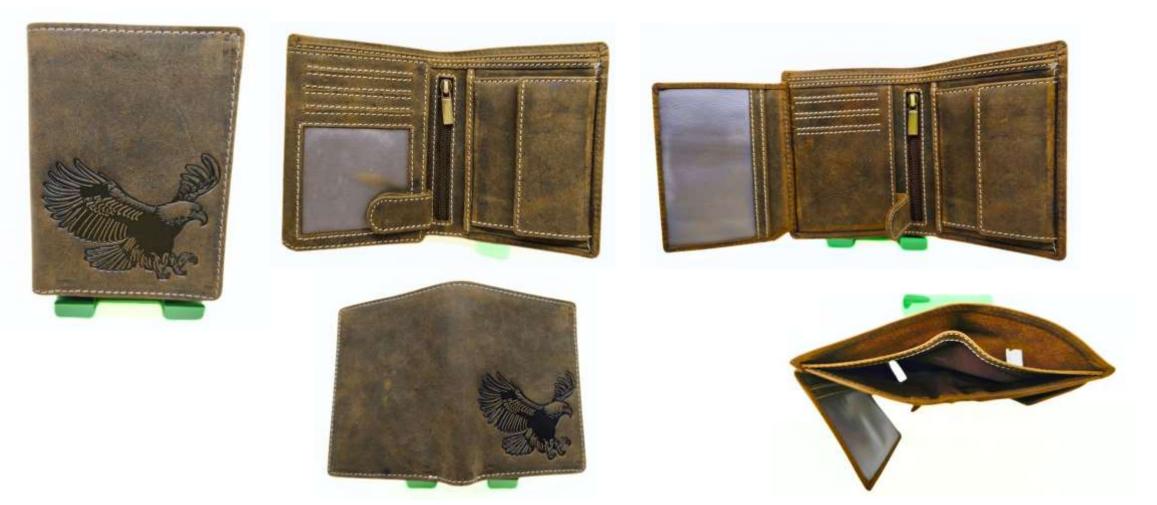

## Model #DF3694- Men's Wallet •Material: Premium Goat Hunter Leather •Features: Embossed, Adventurous, Stylish with superior functionality. •Dimensions: 12.5cm x 3cm x 10cm

## Model #DF3694A- Men's Wallet •Material: Premium Goat Hunter Leather •Features: Embossed, Adventurous, Stylish with superior functionality. •Dimensions: 12.5cm x 3cm x 10cm