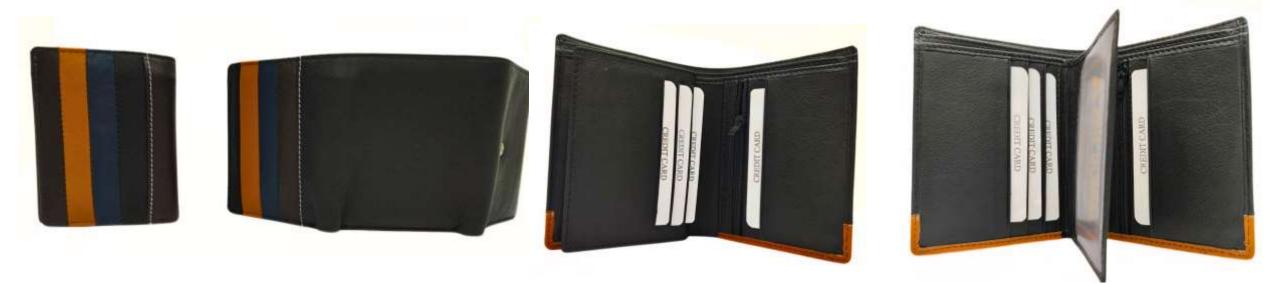

## Model #DF3693- Men's Wallet •Material: Premium Cow Vintage Leather •Features: Wallet combines timeless style with superior functionality.. •Dimensions: 12cm x 2cm x 10cm