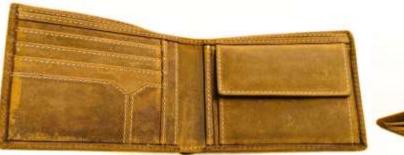

## Model #DF3694- Men's Wallet •Material: Premium Goat Hunter Leather •Features: Embossed, Adventurous, Stylish with superior functionality. •Dimensions: 12.5cm x 3cm x 10cm

## Model #DF3694A- Men's Wallet •Material: Premium Goat Hunter Leather •Features: Embossed, Adventurous, Stylish with superior functionality. •Dimensions: 12.5cm x 3cm x 10cm