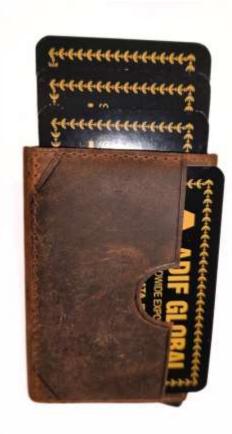

Model #SD905- Sturdy Card Case Affixed.
•Material: Premium Cow Hunter Leather
•Features: •Elegant, Durable, Spacious.
•Dimensions: 9.5cm x 6cm