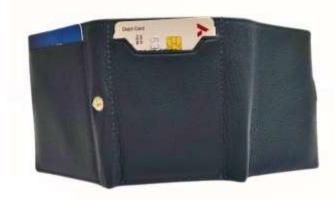

#### Model #MT814A- Men's Wallet.

# •Material: Premium Foil Leather with Affixed Sturdy Card Case. •Features: Distinctive, Eye-Catching Finish and Exceptional Durability. •Dimensions: 10cm x 8.5cm