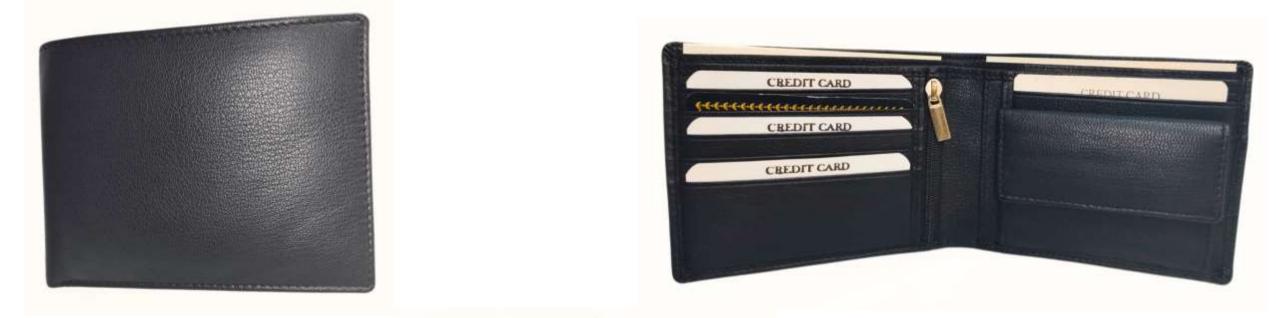

## Model #DF3693- Men's Wallet •Material: Premium Cow Vintage Leather •Features: Wallet combines timeless style with superior functionality.. •Dimensions: 12cm x 2cm x 10cm