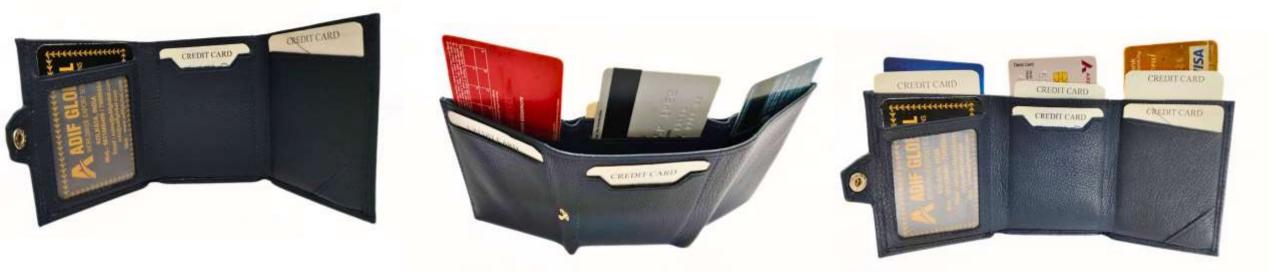

#### Model #MT814- Men's Wallet.

# •Material: Premium Cow Nappa Leather with Affixed Sturdy Card Case. •Features: Soft, Smooth Texture and Exceptional Durability. •Dimensions: 10cm x 8.5cm