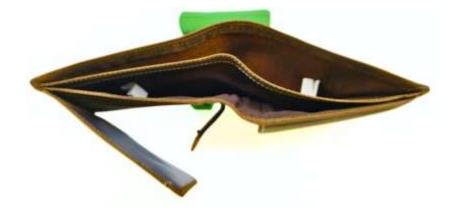

## Model #DF3693- Men's Wallet •Material: Premium Cow Vintage Leather •Features: Wallet combines timeless style with superior functionality.. •Dimensions: 12cm x 2cm x 10cm