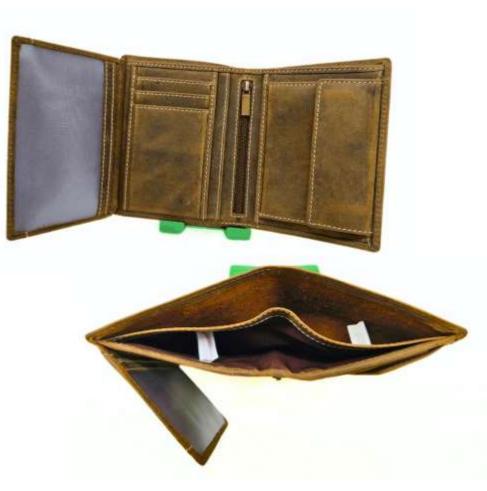

## Model #DF3693- Men's Wallet •Material: Premium Cow Vintage Leather •Features: Wallet combines timeless style with superior functionality.. •Dimensions: 12cm x 2cm x 10cm