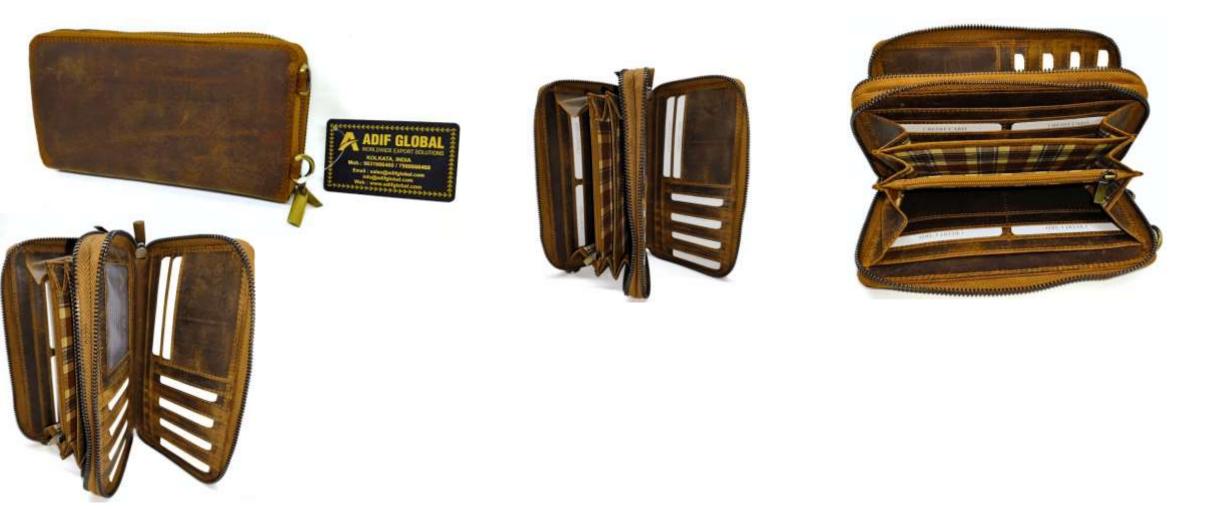

Model #DF3691- Ladies Wallet/ Clutch •Material: Premium Cow Hunter Leather •Features: Elegance, Functionality, and Sustainability, Spacious interior. •Dimensions: 20cm x 4cm x 12cm

Model #DF3692- Ladies Wallet/ Clutch •Material: Premium Cow Vintage Leather •Features: Elegance, Functionality, and Sustainability, Spacious interior. •Dimensions: 20cm x 4cm x 12cm