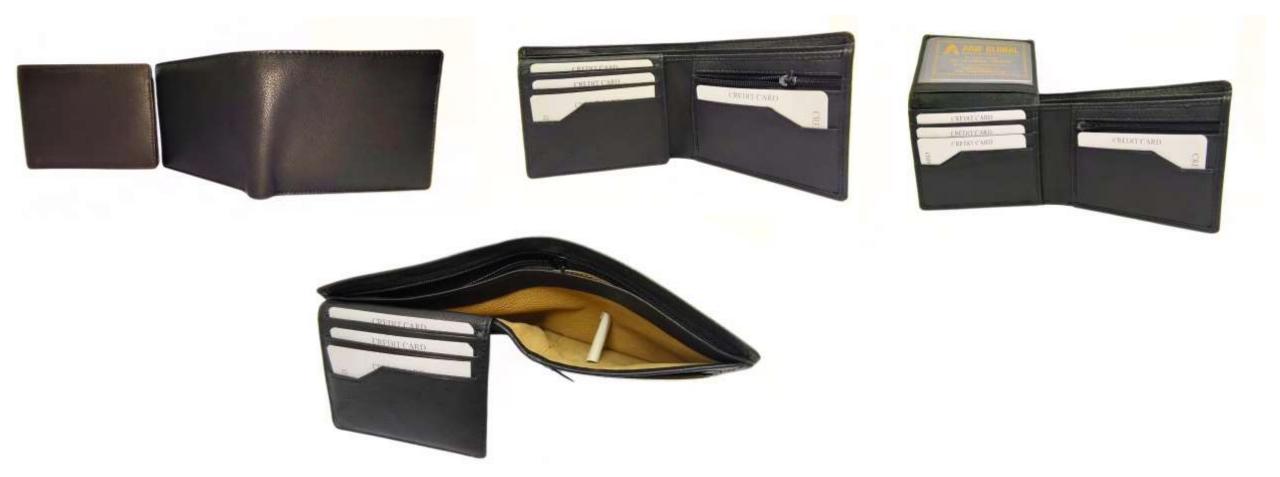

## Model #DF3693- Men's Wallet •Material: Premium Cow Vintage Leather •Features: Wallet combines timeless style with superior functionality.. •Dimensions: 12cm x 2cm x 10cm