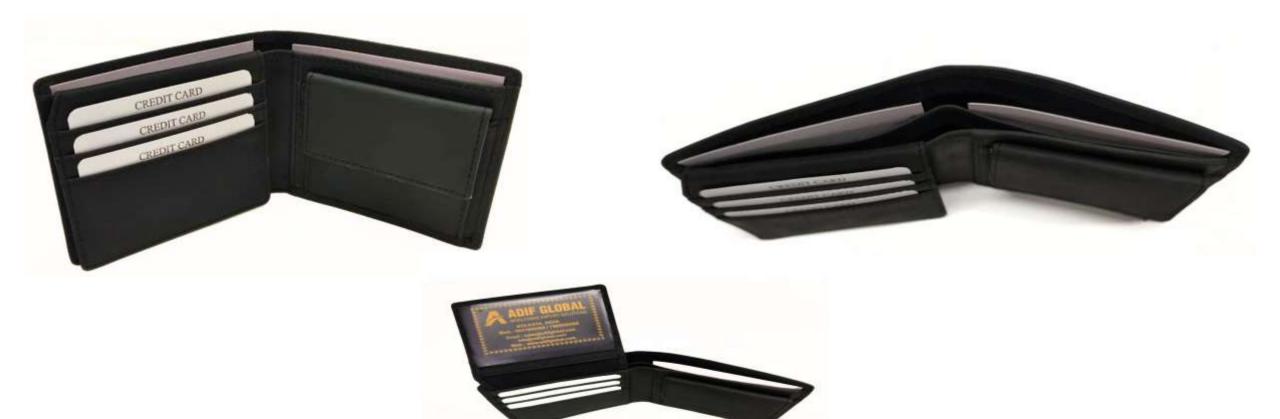

# Premium Leather Goods Catalogue

Model #AG7861 – Men's Wallet •Material: Cow Hunter Leather •Features: Durable, stylish, compact design. •Dimensions: 9.5cm x 11.5cm

Model #AG7862 - Ladies Wallet/ Clutch •Material: Cow NDM Leather •Features: Elegant design, spacious interior. •Dimensions: 20.5cm x 11cm x 2.5cm