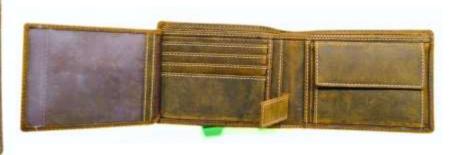

## Model #DF3694- Men's Wallet •Material: Premium Goat Hunter Leather •Features: Embossed, Adventurous, Stylish with superior functionality. •Dimensions: 12.5cm x 3cm x 10cm

## Model #DF3694A- Men's Wallet •Material: Premium Goat Hunter Leather •Features: Embossed, Adventurous, Stylish with superior functionality. •Dimensions: 12.5cm x 3cm x 10cm