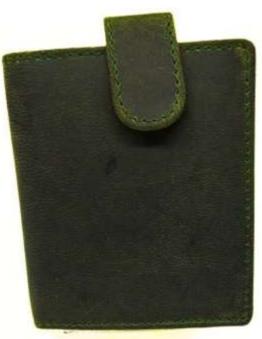

## Model #DF3693- Men's Wallet •Material: Premium Cow Vintage Leather •Features: Wallet combines timeless style with superior functionality.. •Dimensions: 12cm x 2cm x 10cm