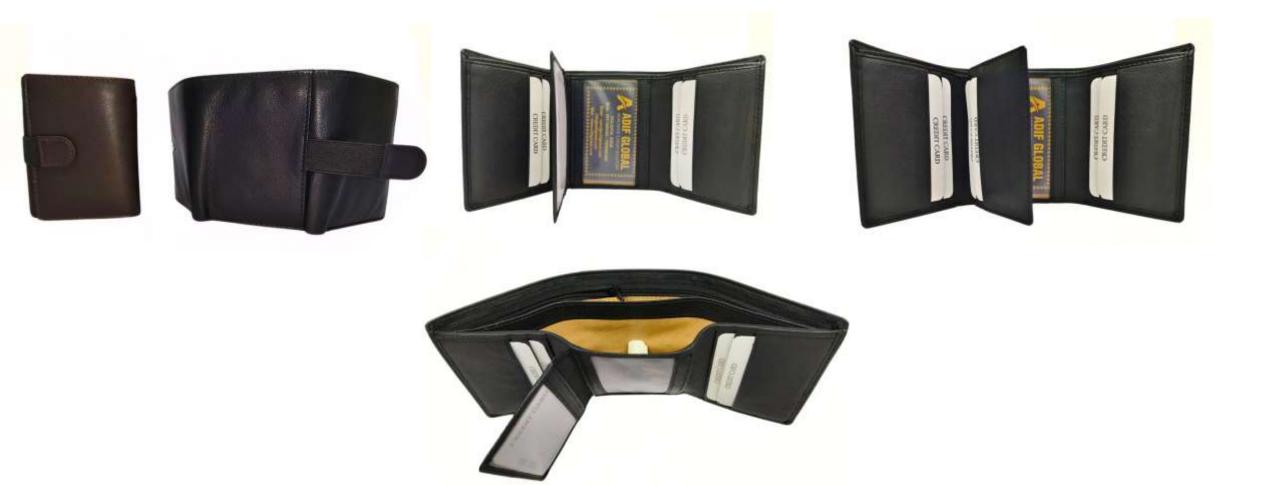

## Model #DF3693- Men's Wallet •Material: Premium Cow Vintage Leather •Features: Wallet combines timeless style with superior functionality.. •Dimensions: 12cm x 2cm x 10cm