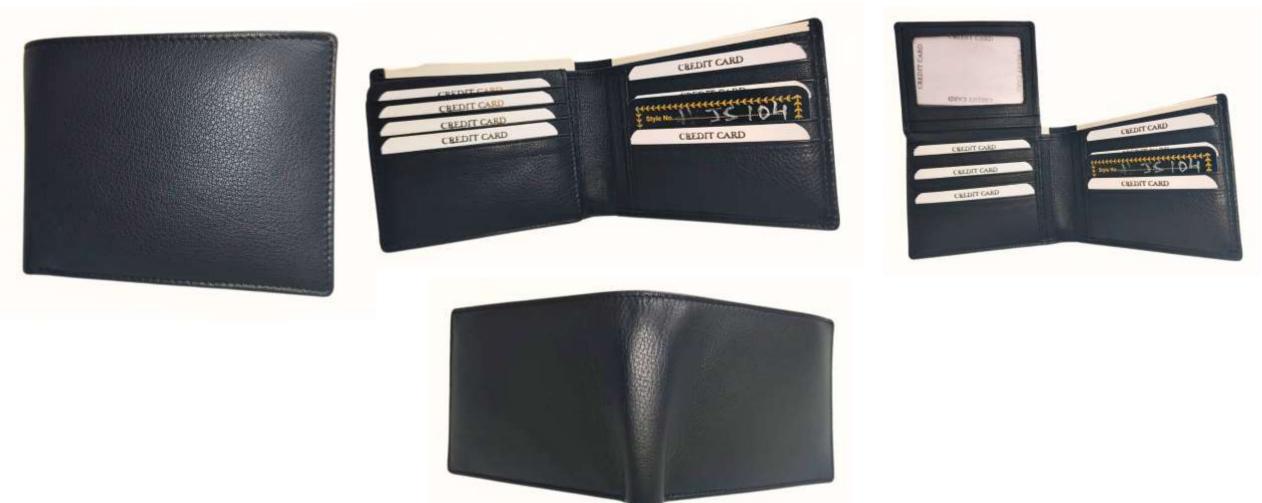

# Model #JS104- Men's Wallet. •Material: Premium Goat Nappa Leather •Features: Sleek, Modern design and Spacious interior . •Dimensions: 11.5cm x 9cm