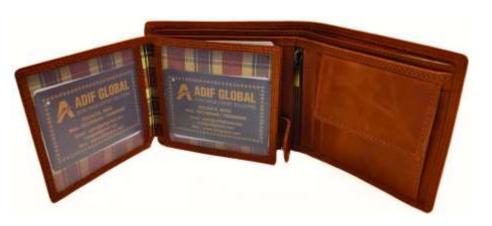

## Model #DF3693- Men's Wallet •Material: Premium Cow Vintage Leather •Features: Wallet combines timeless style with superior functionality.. •Dimensions: 12cm x 2cm x 10cm