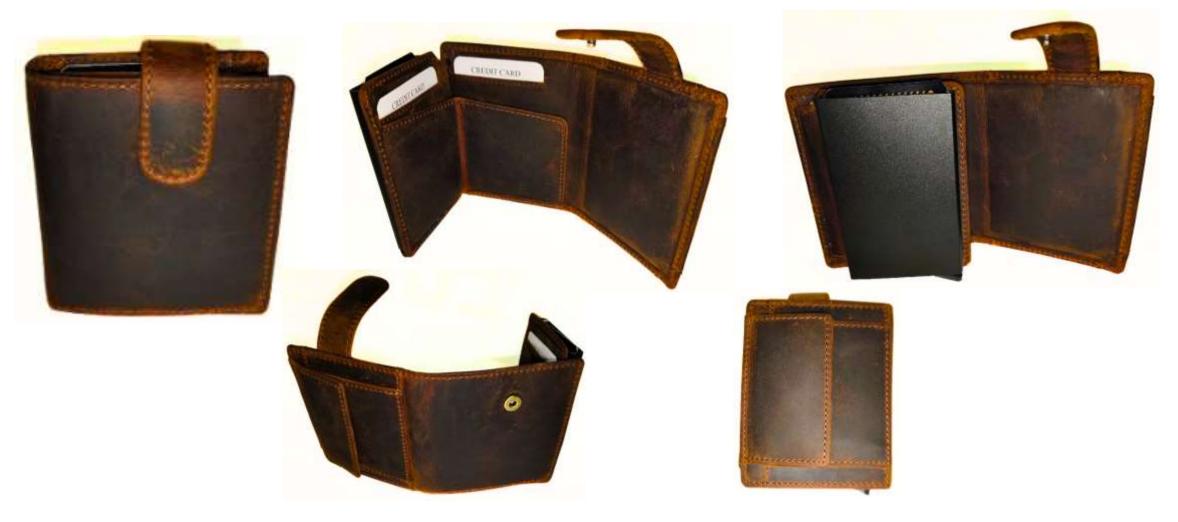

## Model #GC301- Men's Wallet •Material: Premium Goat Kid Leather •Features: Stylish, Durable with superior functionality. •Dimensions: 13cm x 3cm x 11cm