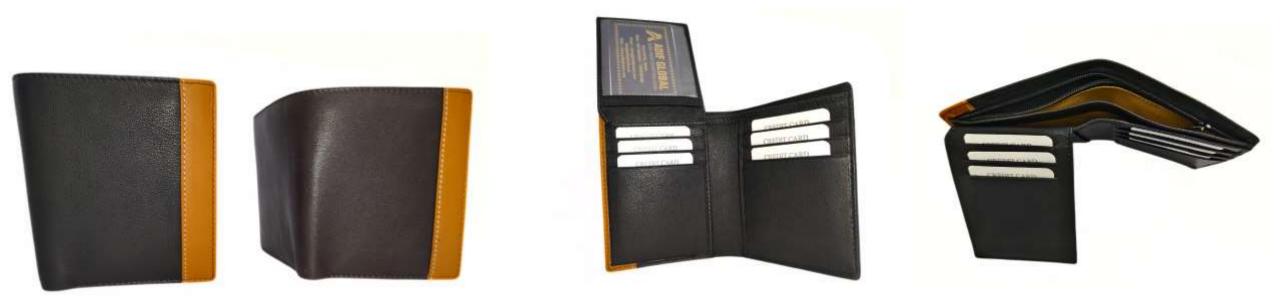

## Model #DF3694- Men's Wallet •Material: Premium Goat Hunter Leather •Features: Embossed, Adventurous, Stylish with superior functionality. •Dimensions: 12.5cm x 3cm x 10cm

## Model #DF3694A- Men's Wallet •Material: Premium Goat Hunter Leather •Features: Embossed, Adventurous, Stylish with superior functionality. •Dimensions: 12.5cm x 3cm x 10cm