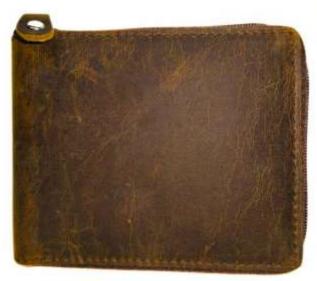

um Goat Hunter Leather •Features: Embossed, Adventurous, Stylish with superior functionality. •Dimensions: 12.5cm x 3cm x 10cm



## Model #DF3694A- Men's Wallet •Material: Premium Goat Hunter Leather •Features: Embossed, Adventurous, Stylish with superior functionality. •Dimensions: 12.5cm x 3cm x 10cm



## Model #GC301- Men's Wallet •Material: Premium Goat Kid Leather •Features: Stylish, Durable with superior functionality. •Dimensions: 13cm x 3cm x 11cm



#### Model #GC302- Men's Wallet

•Material: Premium Cow NDM Leather

•Features: This wallet exudes timeless elegance while offering unparalleled durability..

•Dimensions: 11.2cm x 2cm x 9cm



Model #GC303- Men's Wallet •Material: Premium Goat Hunter Leather •Features: Elegant, Sustainable, Spacious. •Dimensions: 11cm x 2cm x 11cm











## Model #GC304- Passport Cover •Material: Premium Cow NDM Leather •Features: Sophisticated, Elegant, Sustainable, Spacious Travel Accessory . •Dimensions: 21cm x 14.5cm



Model #GC305- Unisex Card Holder with Sturdy Card Case. •Material: Premium Goat Hunter Leather •Features: Sophisticated, Elegant, Sustainable, Spacious Accessory . •Dimensions: 10cm x 2.5cm x 8.5cm





Model #LD784- Ladies Wallet/ Clutch. •Material: Premium Cow Hunter Leather •Features: Sophisticated, Elegant, Sustainable, Spacious Accessory . •Dimensions: 15.5cm x 2.5cm x 8.5cm



## Model #LD784- Ladies Wallet/ Clutch. •Material: Premium Cow Vintage Leather •Features: Sophisticated, Elegant, Sustainable, Spacious Accessory . •Dimensions: 15.5cm x 2.5cm x 8.5cm









Model #ME601- Ladies Wallet/ Clutch. •