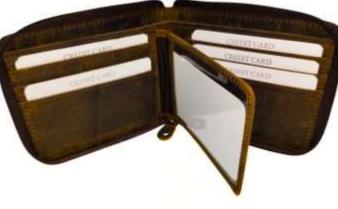

## Model #DF3694- Men's Wallet •Material: Premium Goat Hunter Leather •Features: Embossed, Adventurous, Stylish with superior functionality. •Dimensions: 12.5cm x 3cm x 10cm