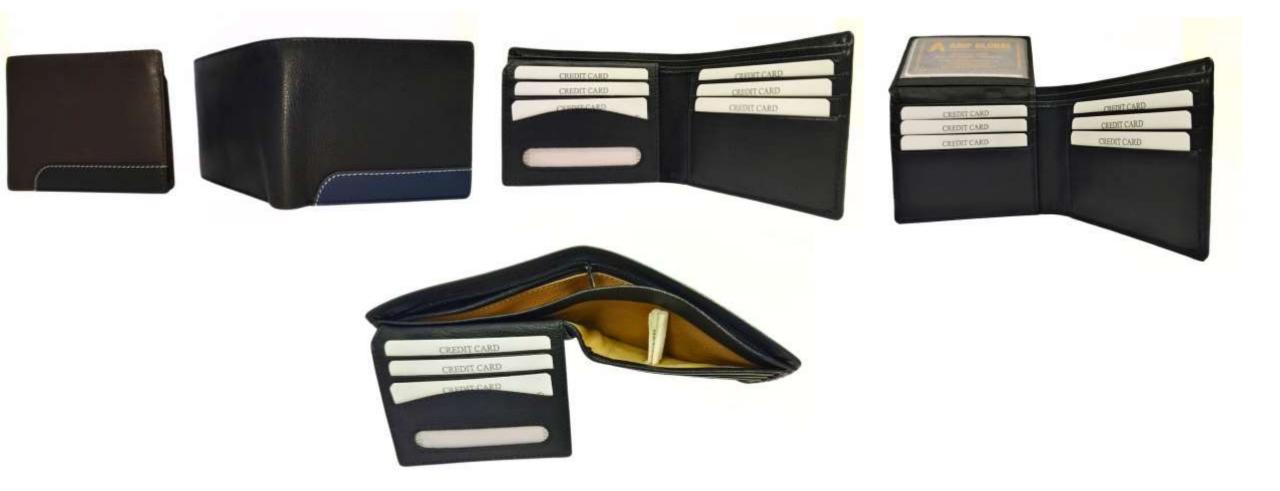

## Model #DF3694A- Men's Wallet •Material: Premium Goat Hunter Leather •Features: Embossed, Adventurous, Stylish with superior functionality. •Dimensions: 12.5cm x 3cm x 10cm