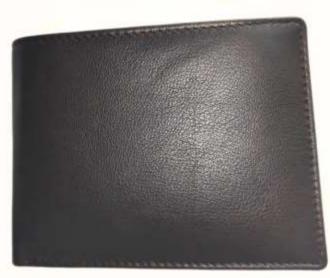

## Model #DF3693- Men's Wallet •Material: Premium Cow Vintage Leather •Features: Wallet combines timeless style with superior functionality.. •Dimensions: 12cm x 2cm x 10cm