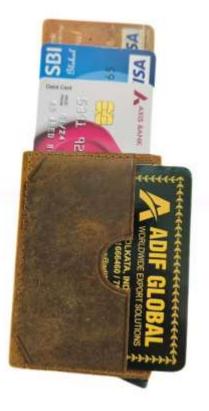

## Model #GC304- Passport Cover •Material: Premium Cow NDM Leather •Features: Sophisticated, Elegant, Sustainable, Spacious Travel Accessory . •Dimensions: 21cm x 14.5cm

Model #GC305- Unisex Card Holder with Sturdy Card Case. •Material: Premium Goat Hunter Leather •Features: Sophisticated, Elegant, Sustainable, Spacious Accessory . •Dimensions: 10cm x 2.5cm x 8.5cm