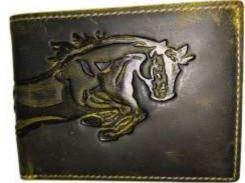

## Model #DF3694- Men's Wallet •Material: Premium Goat Hunter Leather •Features: Embossed, Adventurous, Stylish with superior functionality. •Dimensions: 12.5cm x 3cm x 10cm

## Model #DF3694A- Men's Wallet •Material: Premium Goat Hunter Leather •Features: Embossed, Adventurous, Stylish with superior functionality. •Dimensions: 12.5cm x 3cm x 10cm