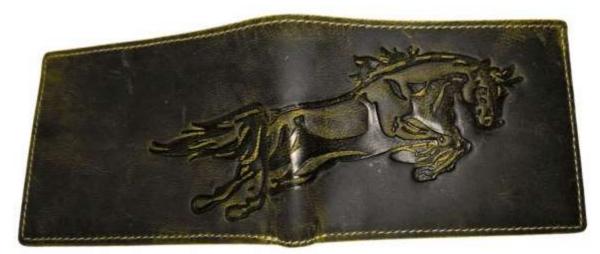

## Model #DF3694- Men's Wallet •Material: Premium Goat Hunter Leather •Features: Embossed, Adventurous, Stylish with superior functionality. •Dimensions: 12.5cm x 3cm x 10cm

## Model #DF3694A- Men's Wallet •Material: Premium Goat Hunter Leather •Features: Embossed, Adventurous, Stylish with superior functionality. •Dimensions: 12.5cm x 3cm x 10cm