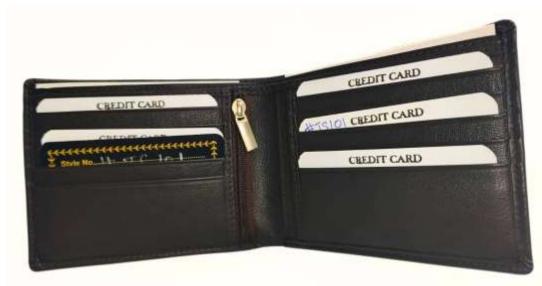

#### Model #GC302- Men's Wallet

•Material: Premium Cow NDM Leather

•Features: This wallet exudes timeless elegance while offering unparalleled durability..

•Dimensions: 11.2cm x 2cm x 9cm

Model #GC303- Men's Wallet •Material: Premium Goat Hunter Leather •Features: Elegant, Sustainable, Spacious. •Dimensions: 11cm x 2cm x 11cm