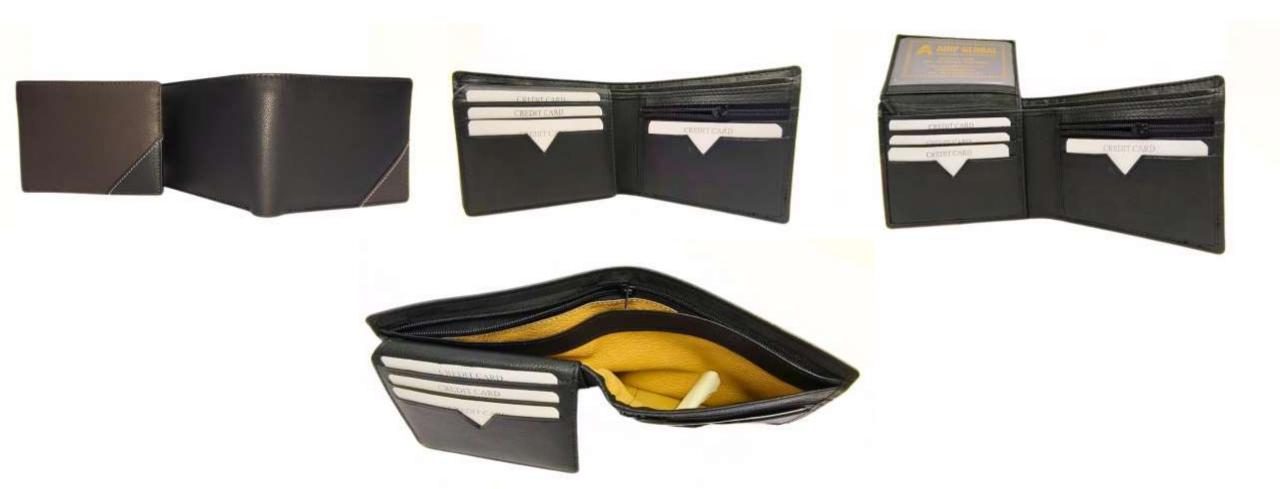

## Model #DF3694- Men's Wallet •Material: Premium Goat Hunter Leather •Features: Embossed, Adventurous, Stylish with superior functionality. •Dimensions: 12.5cm x 3cm x 10cm