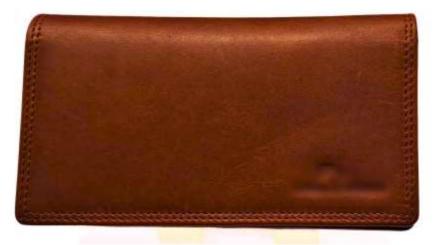

Model #DF3691- Ladies Wallet/ Clutch •Material: Premium Cow Hunter Leather •Features: Elegance, Functionality, and Sustainability, Spacious interior. •Dimensions: 20cm x 4cm x 12cm

Model #DF3692- Ladies Wallet/ Clutch •Material: Premium Cow Vintage Leather •Features: Elegance, Functionality, and Sustainability, Spacious interior. •Dimensions: 20cm x 4cm x 12cm

## Model #DF3693- Men's Wallet •Material: Premium Cow Vintage Leather •Features: Wallet combines timeless style with superior functionality.. •Dimensions: 12cm x 2cm x 10cm