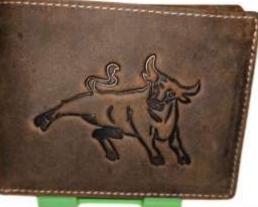

## Model #DF3694- Men's Wallet •Material: Premium Goat Hunter Leather •Features: Embossed, Adventurous, Stylish with superior functionality. •Dimensions: 12.5cm x 3cm x 10cm

## Model #DF3694A- Men's Wallet •Material: Premium Goat Hunter Leather •Features: Embossed, Adventurous, Stylish with superior functionality. •Dimensions: 12.5cm x 3cm x 10cm