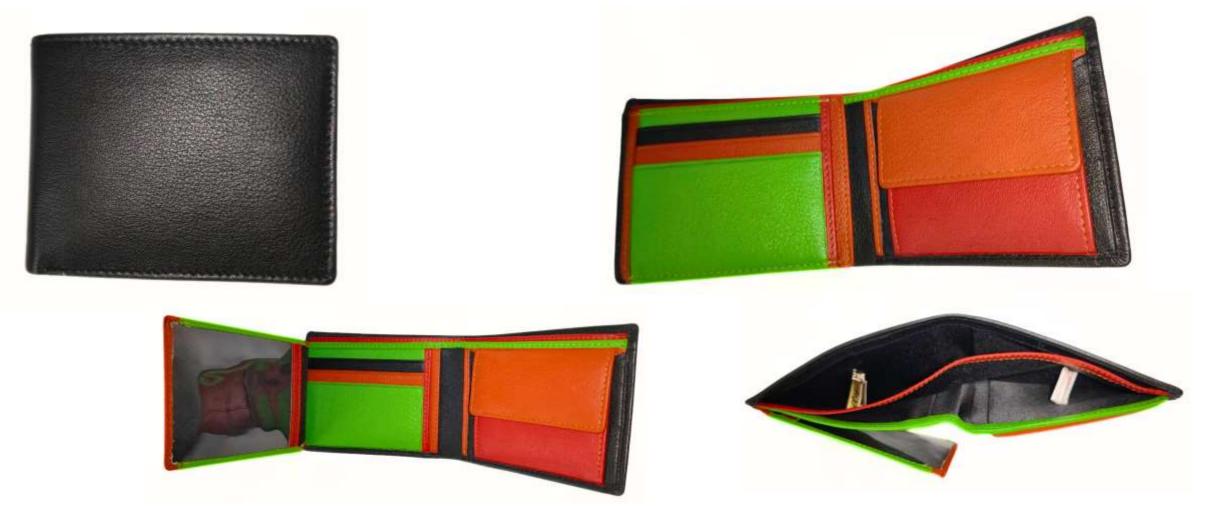

# Model #MT826- Men's Wallet. •Material: Premium Goat Nappa Leather •Features: Sleek, Modern design and Multicolour interior . •Dimensions: 11.5cm x 8.8cm

Model #SD901- Men's Wallet. •Material: Premium Goat Kid Leather •Features: •Elegant, Durable, Spacious. •Dimensions: 21cm x 9.5cm x 2.5cm