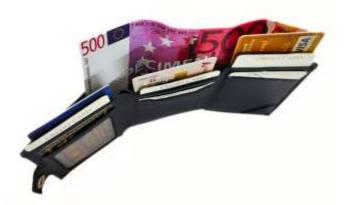

#### Model #MT813- Men's Wallet.

# •Material: Premium Cow Hunter Leather with Affixed Sturdy Card Case. •Features: Strength, Smooth texture and Enduring Elegance. •Dimensions: 10cm x 8.5cm