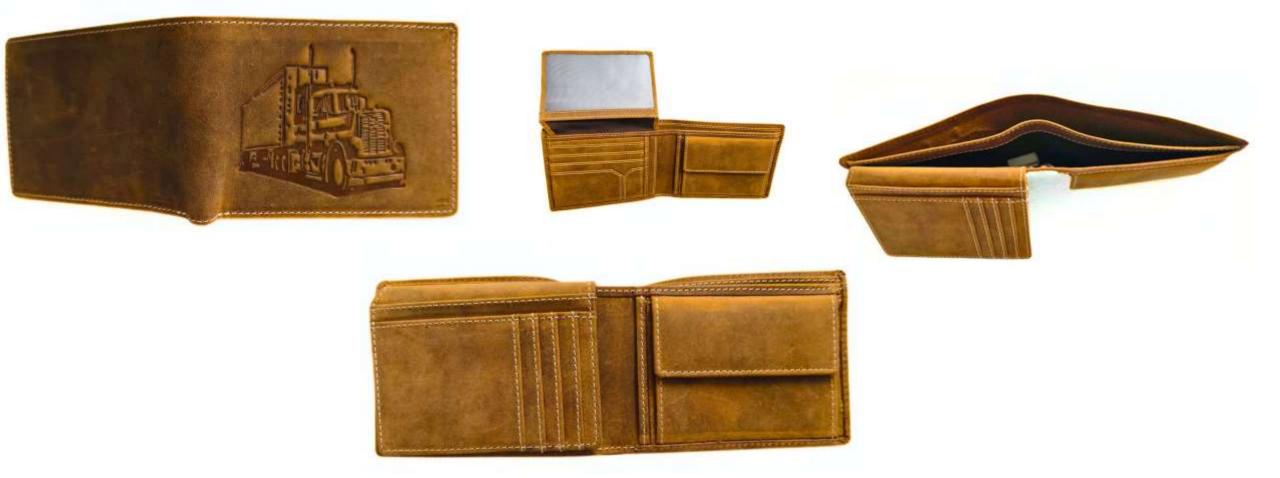

## Model #DF3694- Men's Wallet •Material: Premium Goat Hunter Leather •Features: Embossed, Adventurous, Stylish with superior functionality. •Dimensions: 12.5cm x 3cm x 10cm

## Model #DF3694A- Men's Wallet •Material: Premium Goat Hunter Leather •Features: Embossed, Adventurous, Stylish with superior functionality. •Dimensions: 12.5cm x 3cm x 10cm