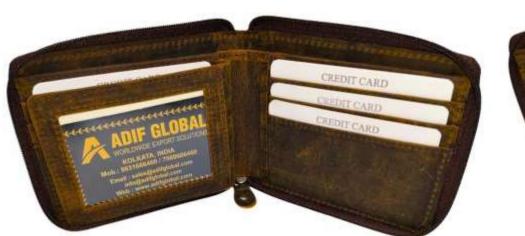

## Model #DF3693- Men's Wallet •Material: Premium Cow Vintage Leather •Features: Wallet combines timeless style with superior functionality.. •Dimensions: 12cm x 2cm x 10cm