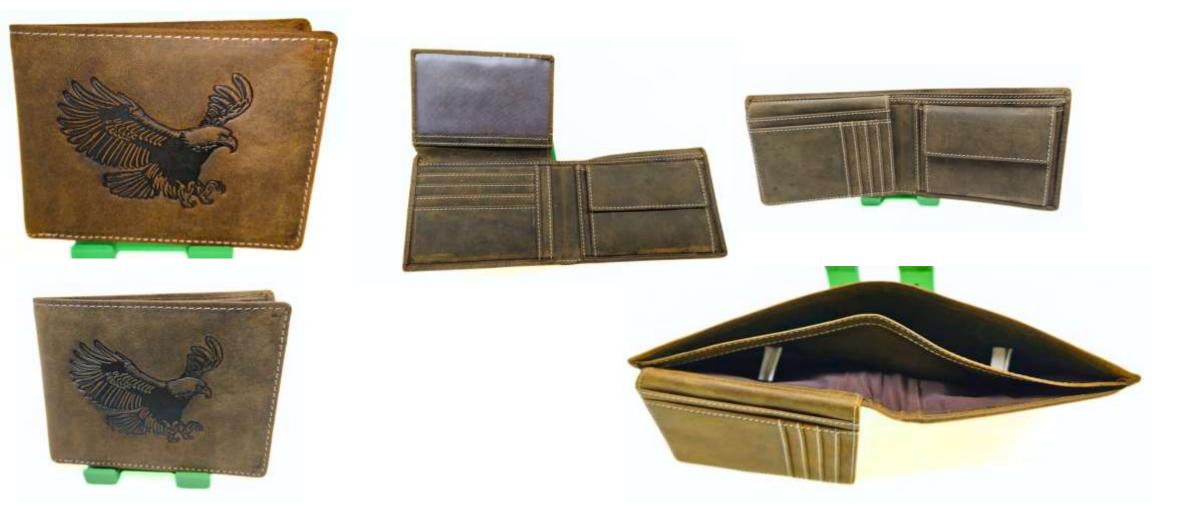

## Model #DF3694- Men's Wallet •Material: Premium Goat Hunter Leather •Features: Embossed, Adventurous, Stylish with superior functionality. •Dimensions: 12.5cm x 3cm x 10cm

## Model #DF3694A- Men's Wallet •Material: Premium Goat Hunter Leather •Features: Embossed, Adventurous, Stylish with superior functionality. •Dimensions: 12.5cm x 3cm x 10cm