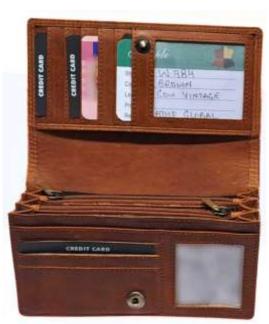

Model #DF3691- Ladies Wallet/ Clutch •Material: Premium Cow Hunter Leather •Features: Elegance, Functionality, and Sustainability, Spacious interior. •Dimensions: 20cm x 4cm x 12cm

Model #DF3692- Ladies Wallet/ Clutch •Material: Premium Cow Vintage Leather •Features: Elegance, Functionality, and Sustainability, Spacious interior. •Dimensions: 20cm x 4cm x 12cm

## Model #DF3693- Men's Wallet •Material: Premium Cow Vintage Leather •Features: Wallet combines timeless style with superior functionality.. •Dimensions: 12cm x 2cm x 10cm