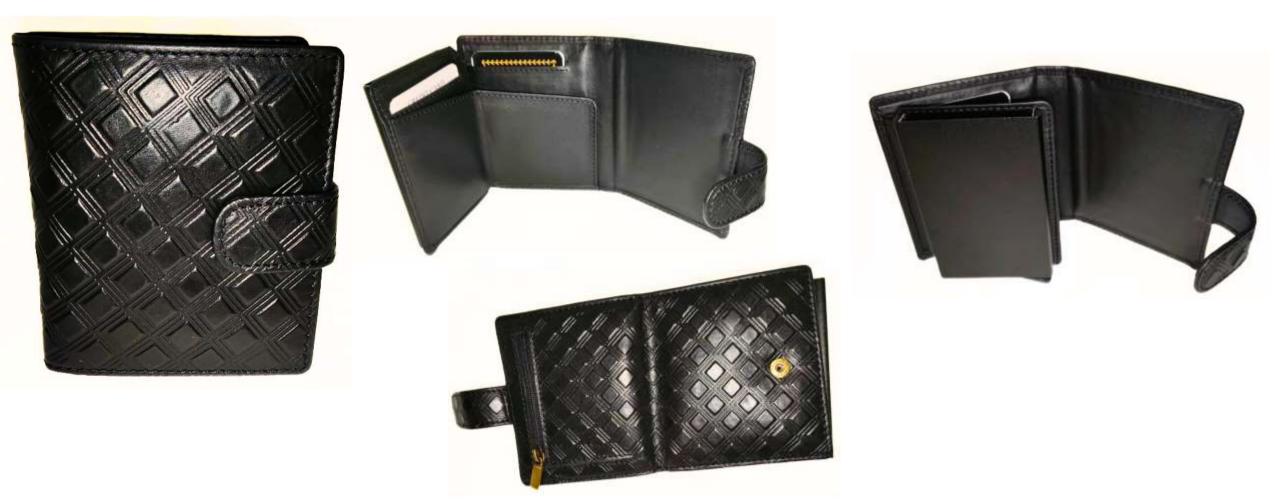

#### Model #MT814A- Men's Wallet.

# •Material: Premium Foil Leather with Affixed Sturdy Card Case. •Features: Distinctive, Eye-Catching Finish and Exceptional Durability. •Dimensions: 10cm x 8.5cm