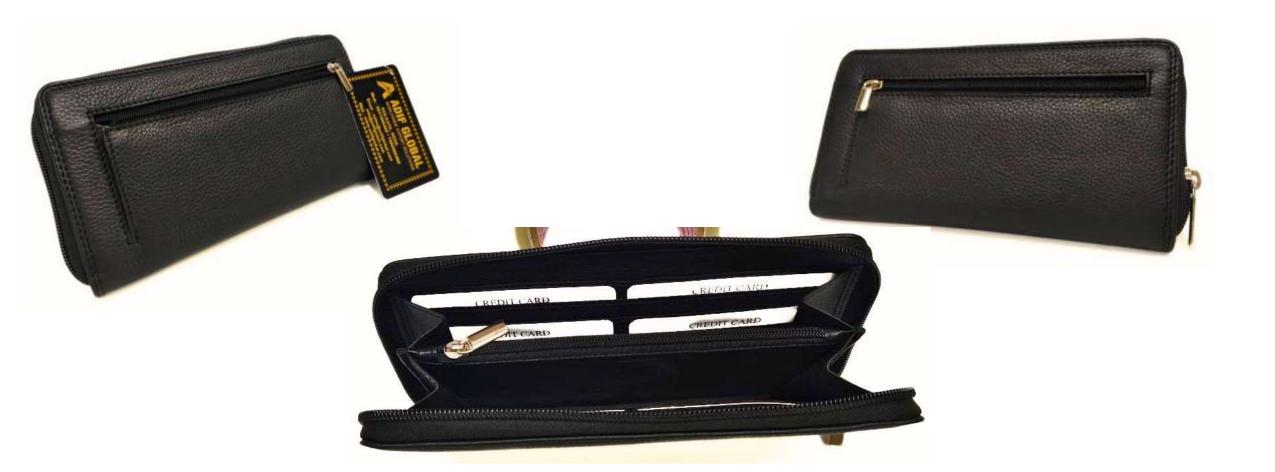

Model #DF3691- Ladies Wallet/ Clutch •Material: Premium Cow Hunter Leather •Features: Elegance, Functionality, and Sustainability, Spacious interior. •Dimensions: 20cm x 4cm x 12cm

Model #DF3692- Ladies Wallet/ Clutch •Material: Premium Cow Vintage Leather •Features: Elegance, Functionality, and Sustainability, Spacious interior. •Dimensions: 20cm x 4cm x 12cm