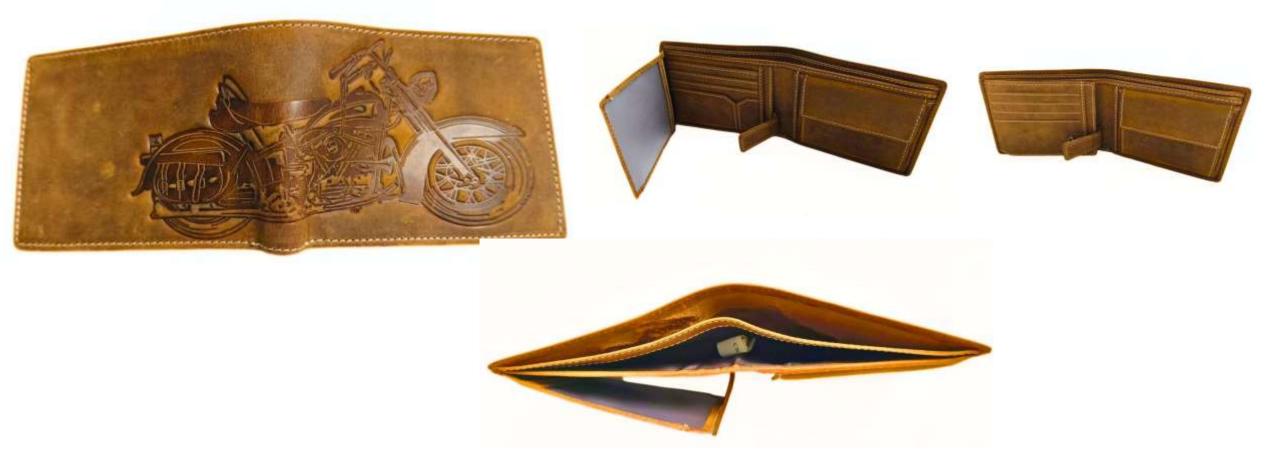

## Model #DF3694- Men's Wallet •Material: Premium Goat Hunter Leather •Features: Embossed, Adventurous, Stylish with superior functionality. •Dimensions: 12.5cm x 3cm x 10cm

## Model #DF3694A- Men's Wallet •Material: Premium Goat Hunter Leather •Features: Embossed, Adventurous, Stylish with superior functionality. •Dimensions: 12.5cm x 3cm x 10cm