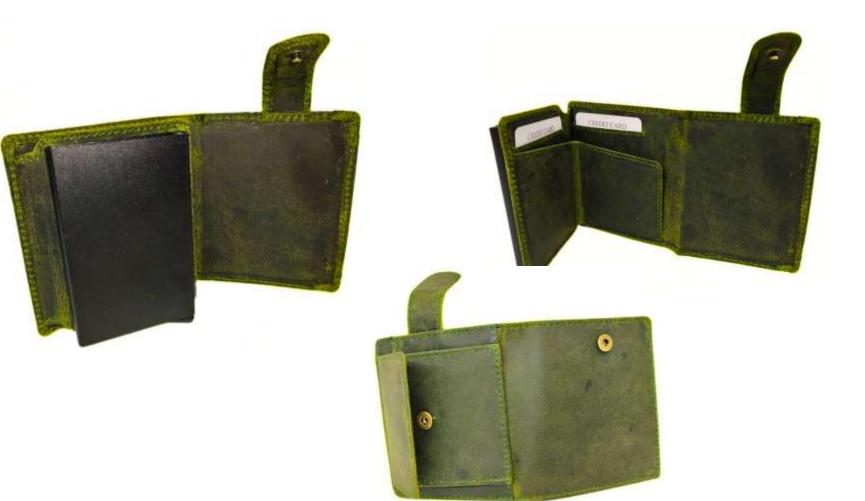

## Model #DF3693- Men's Wallet •Material: Premium Cow Vintage Leather •Features: Wallet combines timeless style with superior functionality.. •Dimensions: 12cm x 2cm x 10cm