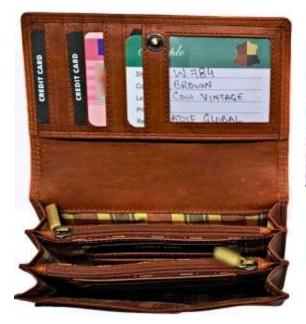

Model #DF3691- Ladies Wallet/ Clutch •Material: Premium Cow Hunter Leather •Features: Elegance, Functionality, and Sustainability, Spacious interior. •Dimensions: 20cm x 4cm x 12cm

Model #DF3692- Ladies Wallet/ Clutch •Material: Premium Cow Vintage Leather •Features: Elegance, Functionality, and Sustainability, Spacious interior. •Dimensions: 20cm x 4cm x 12cm

## Model #DF3693- Men's Wallet •Material: Premium Cow Vintage Leather •Features: Wallet combines timeless style with superior functionality.. •Dimensions: 12cm x 2cm x 10cm