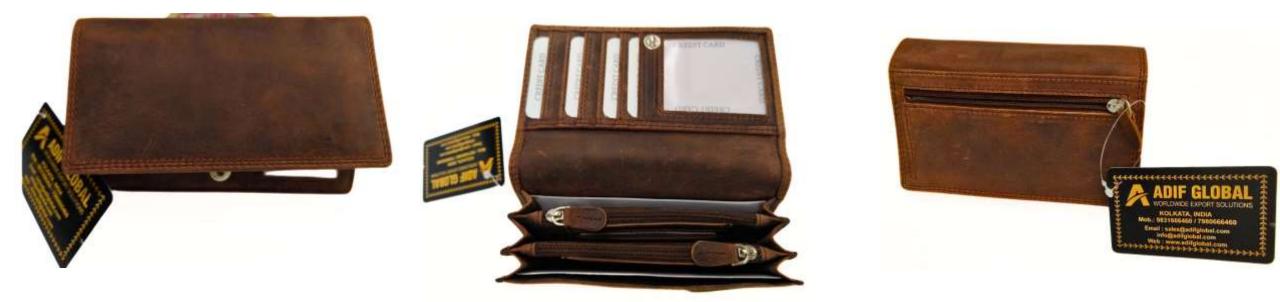

## Model #GC304- Passport Cover •Material: Premium Cow NDM Leather •Features: Sophisticated, Elegant, Sustainable, Spacious Travel Accessory . •Dimensions: 21cm x 14.5cm

Model #GC305- Unisex Card Holder with Sturdy Card Case. •Material: Premium Goat Hunter Leather •Features: Sophisticated, Elegant, Sustainable, Spacious Accessory . •Dimensions: 10cm x 2.5cm x 8.5cm