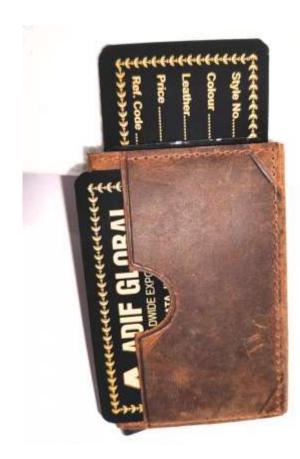

Model #SD905- Sturdy Card Case Affixed.
•Material: Premium Cow Hunter Leather
•Features: •Elegant, Durable, Spacious.
•Dimensions: 9.5cm x 6cm