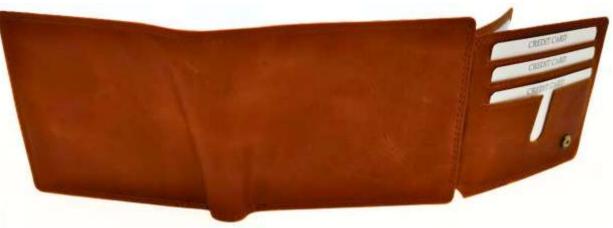

## Model #DF3693- Men's Wallet •Material: Premium Cow Vintage Leather •Features: Wallet combines timeless style with superior functionality.. •Dimensions: 12cm x 2cm x 10cm