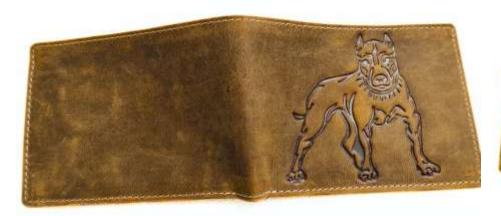

## Model #DF3694- Men's Wallet •Material: Premium Goat Hunter Leather •Features: Embossed, Adventurous, Stylish with superior functionality. •Dimensions: 12.5cm x 3cm x 10cm

## Model #DF3694A- Men's Wallet •Material: Premium Goat Hunter Leather •Features: Embossed, Adventurous, Stylish with superior functionality. •Dimensions: 12.5cm x 3cm x 10cm