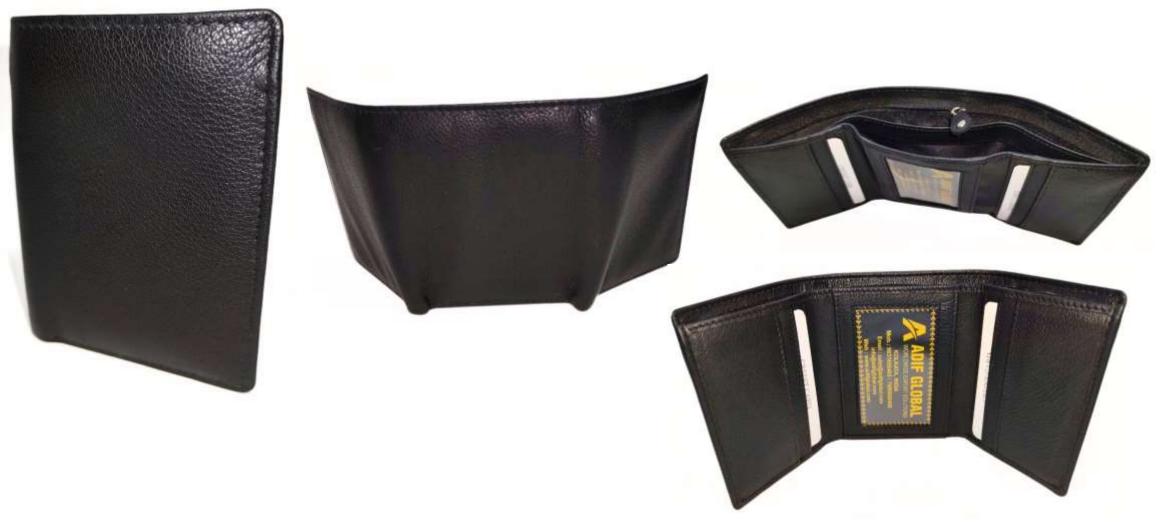

## Model #DF3693- Men's Wallet •Material: Premium Cow Vintage Leather •Features: Wallet combines timeless style with superior functionality.. •Dimensions: 12cm x 2cm x 10cm