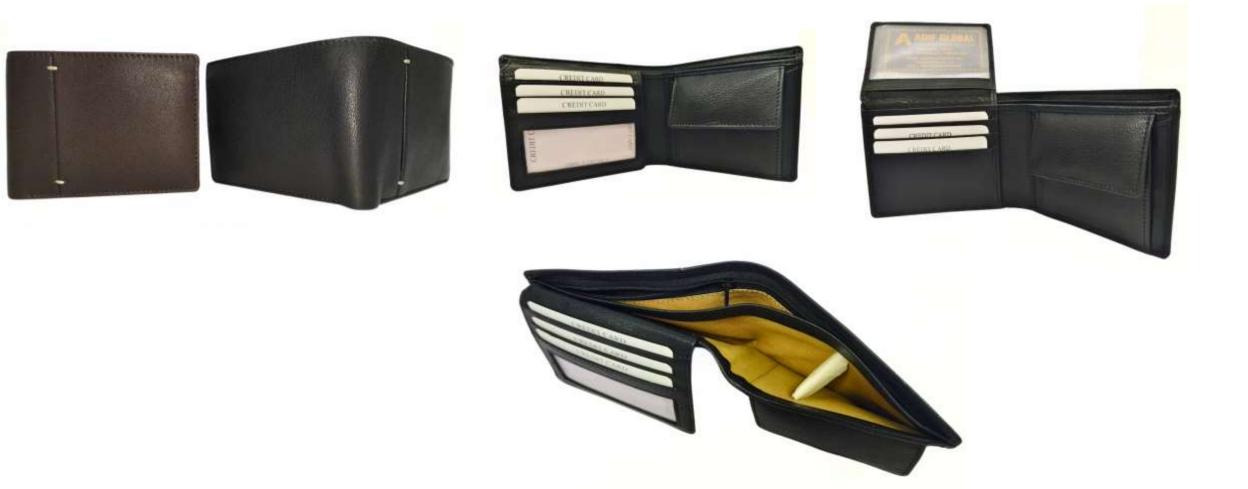

## Model #DF3694- Men's Wallet •Material: Premium Goat Hunter Leather •Features: Embossed, Adventurous, Stylish with superior functionality. •Dimensions: 12.5cm x 3cm x 10cm