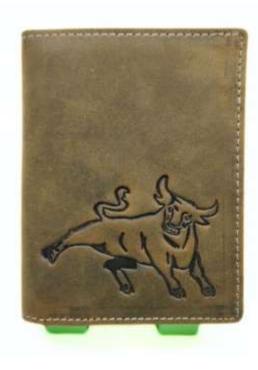

## Model #GC301- Men's Wallet •Material: Premium Goat Kid Leather •Features: Stylish, Durable with superior functionality. •Dimensions: 13cm x 3cm x 11cm