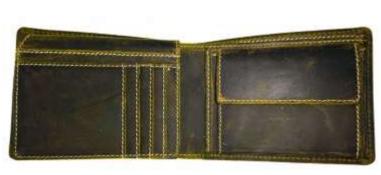

## Model #DF3694- Men's Wallet •Material: Premium Goat Hunter Leather •Features: Embossed, Adventurous, Stylish with superior functionality. •Dimensions: 12.5cm x 3cm x 10cm

## Model #DF3694A- Men's Wallet •Material: Premium Goat Hunter Leather •Features: Embossed, Adventurous, Stylish with superior functionality. •Dimensions: 12.5cm x 3cm x 10cm