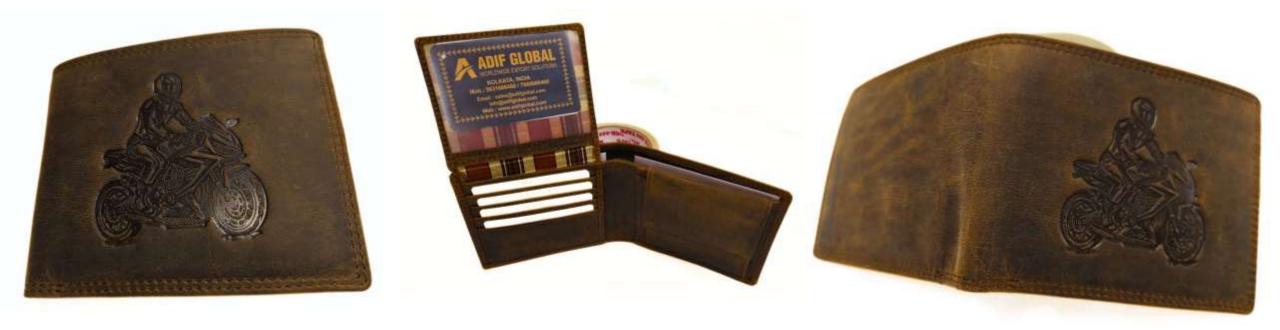

## Model #DF3694- Men's Wallet •Material: Premium Goat Hunter Leather •Features: Embossed, Adventurous, Stylish with superior functionality. •Dimensions: 12.5cm x 3cm x 10cm

## Model #DF3694A- Men's Wallet •Material: Premium Goat Hunter Leather •Features: Embossed, Adventurous, Stylish with superior functionality. •Dimensions: 12.5cm x 3cm x 10cm