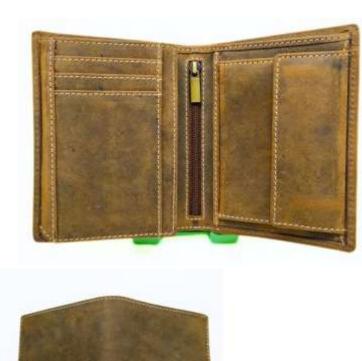

#### Model #GC302- Men's Wallet

•Material: Premium Cow NDM Leather

•Features: This wallet exudes timeless elegance while offering unparalleled durability..

•Dimensions: 11.2cm x 2cm x 9cm

Model #GC303- Men's Wallet •Material: Premium Goat Hunter Leather •Features: Elegant, Sustainable, Spacious. •Dimensions: 11cm x 2cm x 11cm