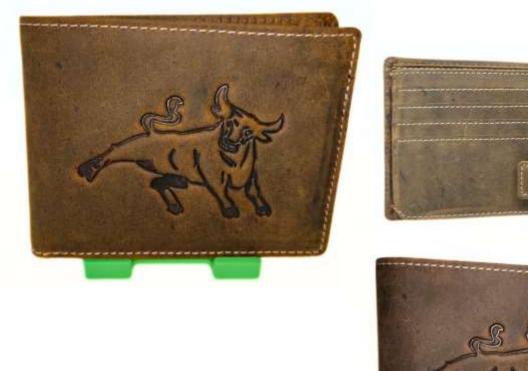

## Model #DF3694- Men's Wallet •Material: Premium Goat Hunter Leather •Features: Embossed, Adventurous, Stylish with superior functionality. •Dimensions: 12.5cm x 3cm x 10cm

## Model #DF3694A- Men's Wallet •Material: Premium Goat Hunter Leather •Features: Embossed, Adventurous, Stylish with superior functionality. •Dimensions: 12.5cm x 3cm x 10cm