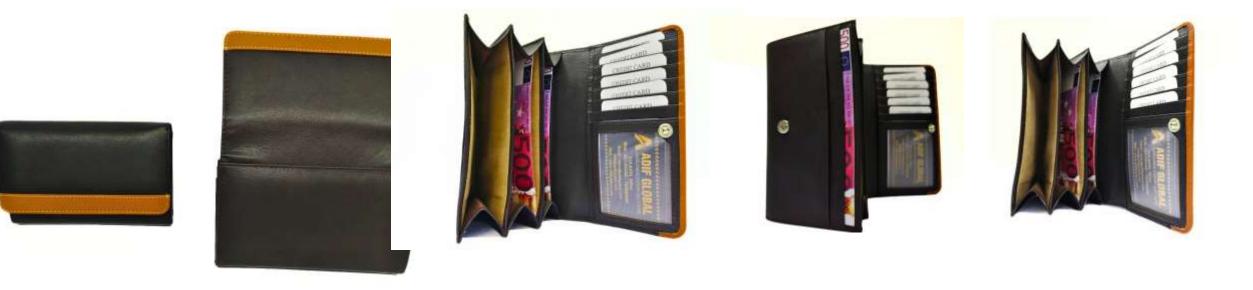

Model #DF3691- Ladies Wallet/ Clutch •Material: Premium Cow Hunter Leather •Features: Elegance, Functionality, and Sustainability, Spacious interior. •Dimensions: 20cm x 4cm x 12cm

Model #DF3692- Ladies Wallet/ Clutch •Material: Premium Cow Vintage Leather •Features: Elegance, Functionality, and Sustainability, Spacious interior. •Dimensions: 20cm x 4cm x 12cm