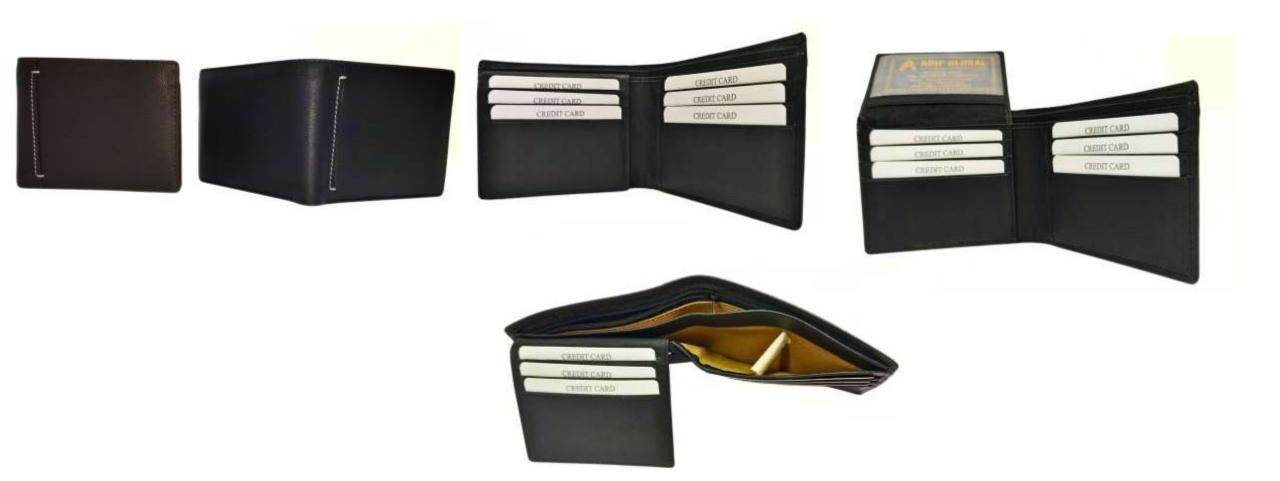

## Model #GC301- Men's Wallet •Material: Premium Goat Kid Leather •Features: Stylish, Durable with superior functionality. •Dimensions: 13cm x 3cm x 11cm