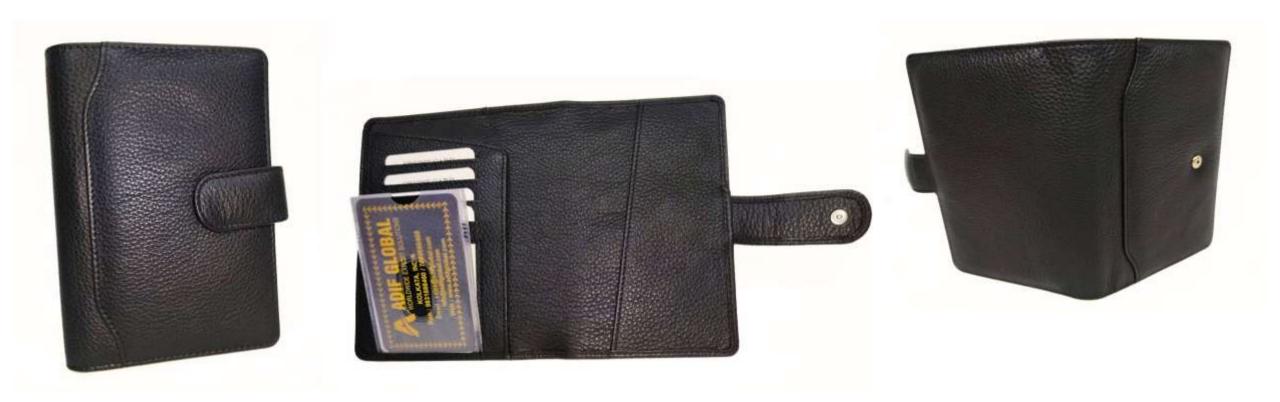

## Model #GC304- Passport Cover •Material: Premium Cow NDM Leather •Features: Sophisticated, Elegant, Sustainable, Spacious Travel Accessory . •Dimensions: 21cm x 14.5cm

Model #GC305- Unisex Card Holder with Sturdy Card Case. •Material: Premium Goat Hunter Leather •Features: Sophisticated, Elegant, Sustainable, Spacious Accessory . •Dimensions: 10cm x 2.5cm x 8.5cm