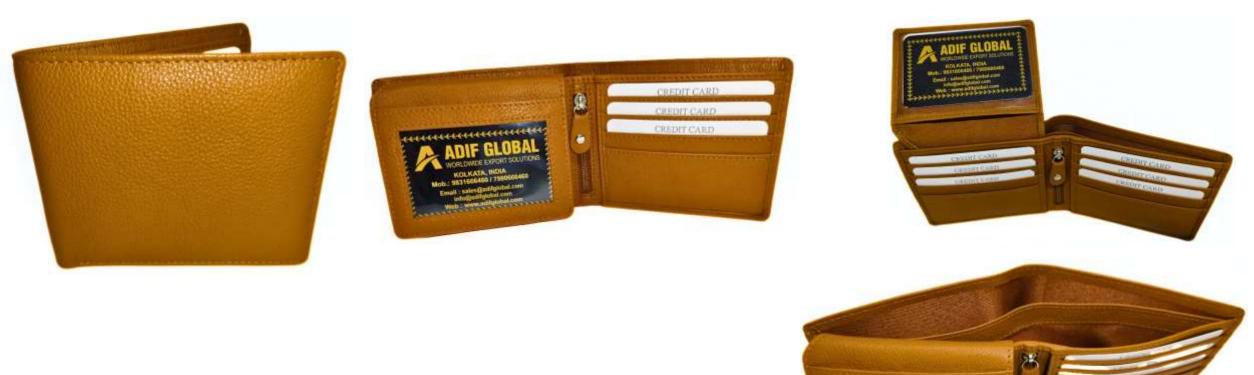

#### Model #GC302- Men's Wallet

•Material: Premium Cow NDM Leather

•Features: This wallet exudes timeless elegance while offering unparalleled durability..

•Dimensions: 11.2cm x 2cm x 9cm

Model #GC303- Men's Wallet •Material: Premium Goat Hunter Leather •Features: Elegant, Sustainable, Spacious. •Dimensions: 11cm x 2cm x 11cm