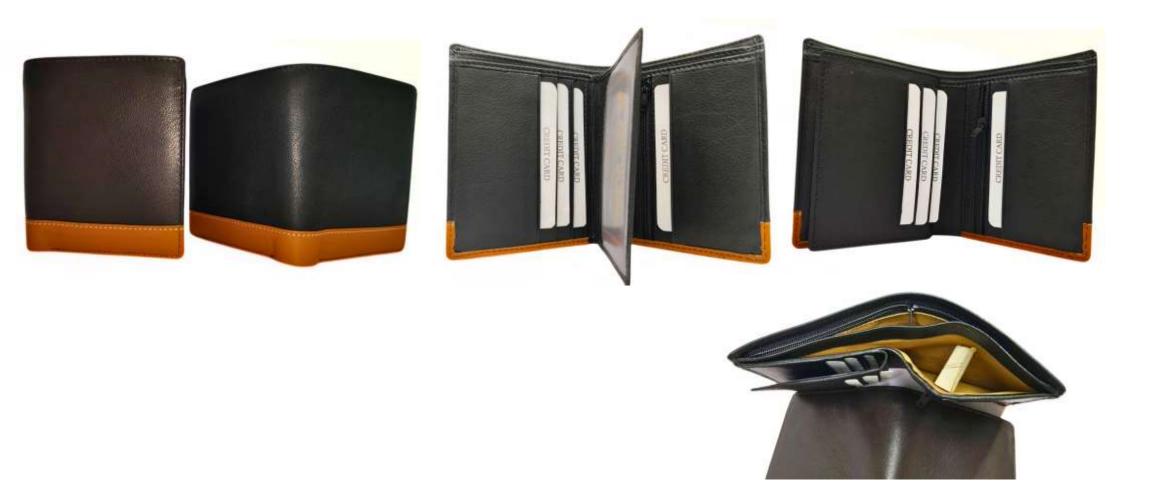

## Model #GC301- Men's Wallet •Material: Premium Goat Kid Leather •Features: Stylish, Durable with superior functionality. •Dimensions: 13cm x 3cm x 11cm