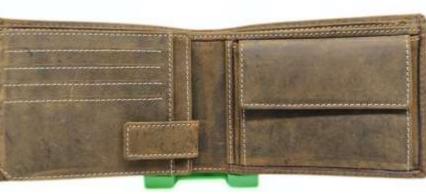

## Model #DF3694- Men's Wallet •Material: Premium Goat Hunter Leather •Features: Embossed, Adventurous, Stylish with superior functionality. •Dimensions: 12.5cm x 3cm x 10cm

## Model #DF3694A- Men's Wallet •Material: Premium Goat Hunter Leather •Features: Embossed, Adventurous, Stylish with superior functionality. •Dimensions: 12.5cm x 3cm x 10cm