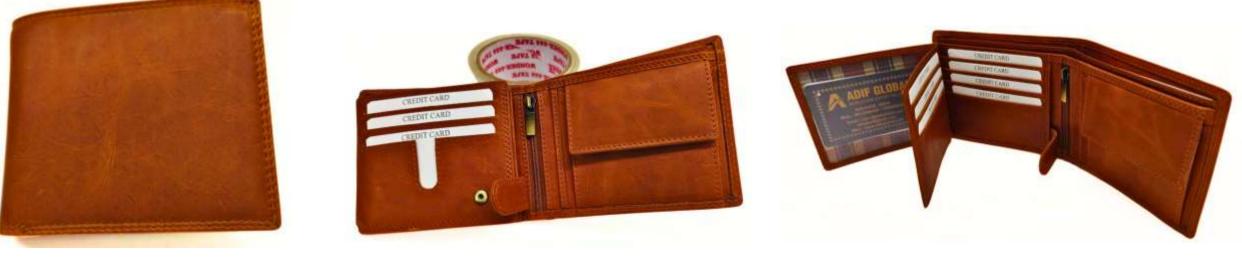

## Model #DF3693- Men's Wallet •Material: Premium Cow Vintage Leather •Features: Wallet combines timeless style with superior functionality.. •Dimensions: 12cm x 2cm x 10cm