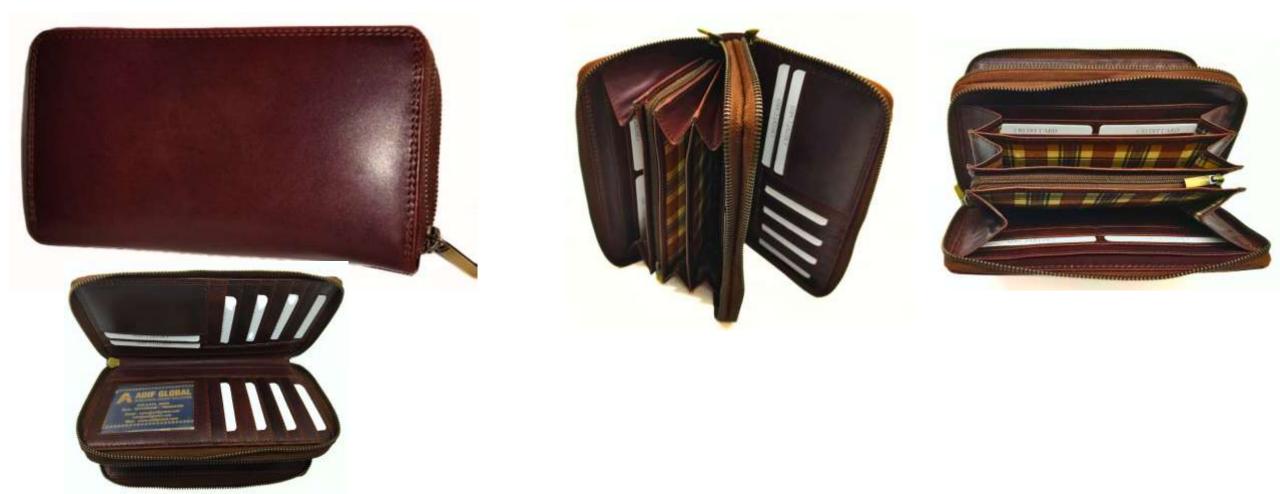

Model #DF3691- Ladies Wallet/ Clutch •Material: Premium Cow Hunter Leather •Features: Elegance, Functionality, and Sustainability, Spacious interior. •Dimensions: 20cm x 4cm x 12cm

Model #DF3692- Ladies Wallet/ Clutch •Material: Premium Cow Vintage Leather •Features: Elegance, Functionality, and Sustainability, Spacious interior. •Dimensions: 20cm x 4cm x 12cm