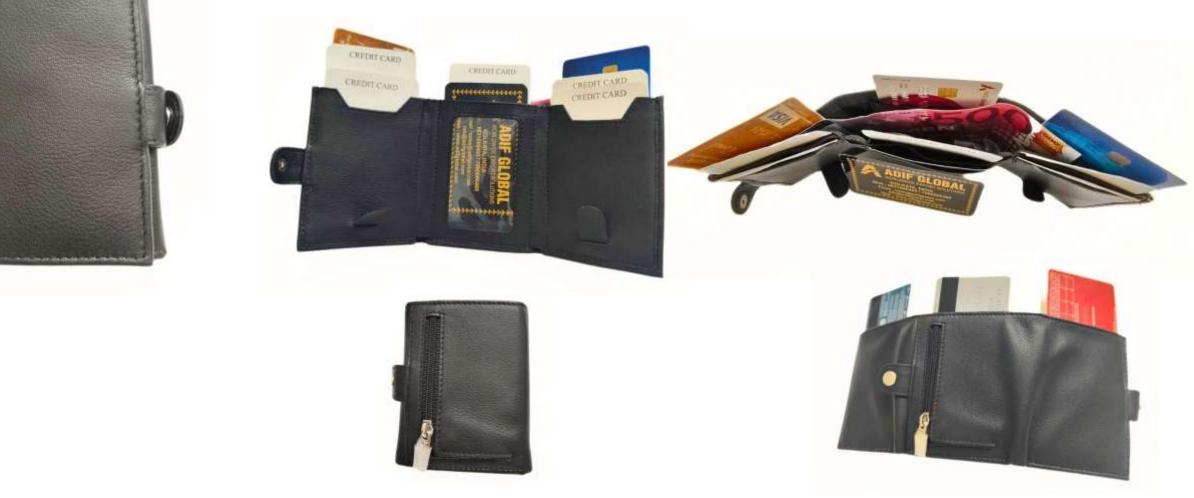

#### Model #MT813- Men's Wallet.

# •Material: Premium Cow Hunter Leather with Affixed Sturdy Card Case. •Features: Strength, Smooth texture and Enduring Elegance. •Dimensions: 10cm x 8.5cm