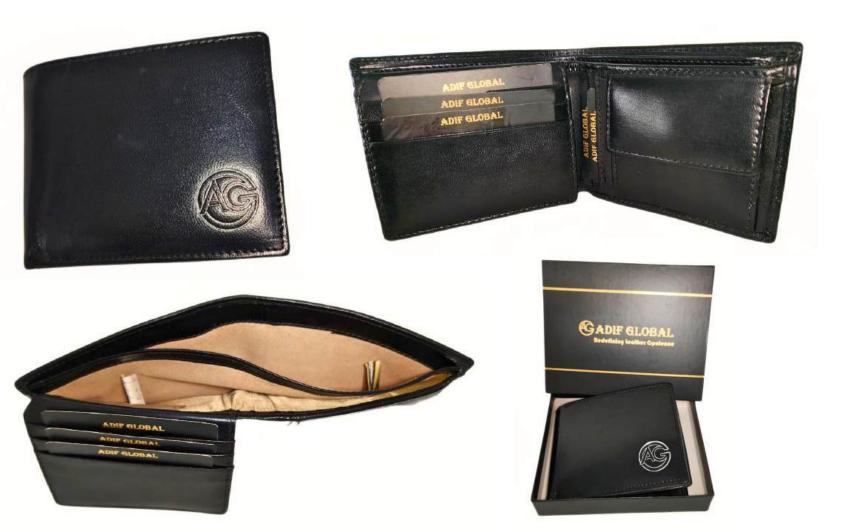

# Model #AG7861 - Men's Wallet

•Material: Cow Hunter Leather

•Features: Durable, stylish, compact design.

•Dimensions: 9.5cm x 11.5cm