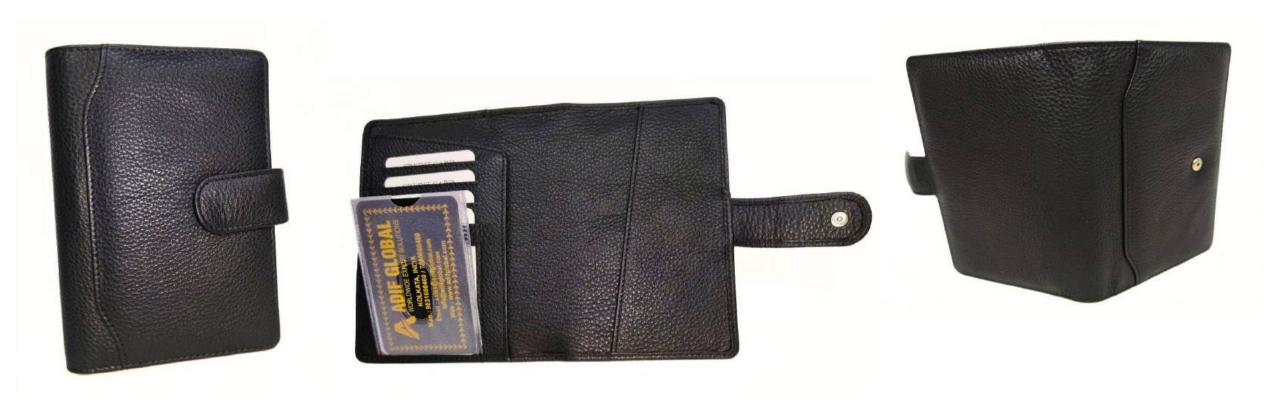

# Model #GC304- Passport Cover

•Material: Premium Cow NDM Leather

•Features: Sophisticated, Elegant, Sustainable, Spacious Travel Accessory.