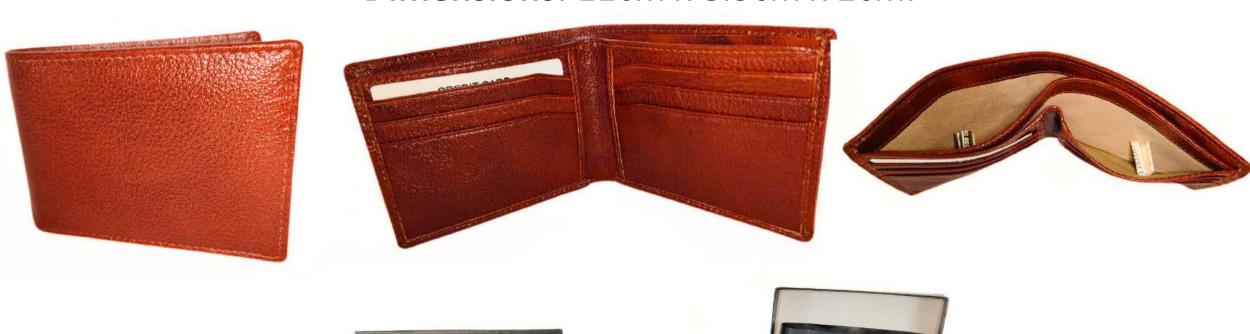

# Model #AG7861 - Men's Wallet

•Material: Cow Hunter Leather

•Features: Durable, stylish, compact design.

•Dimensions: 9.5cm x 11.5cm