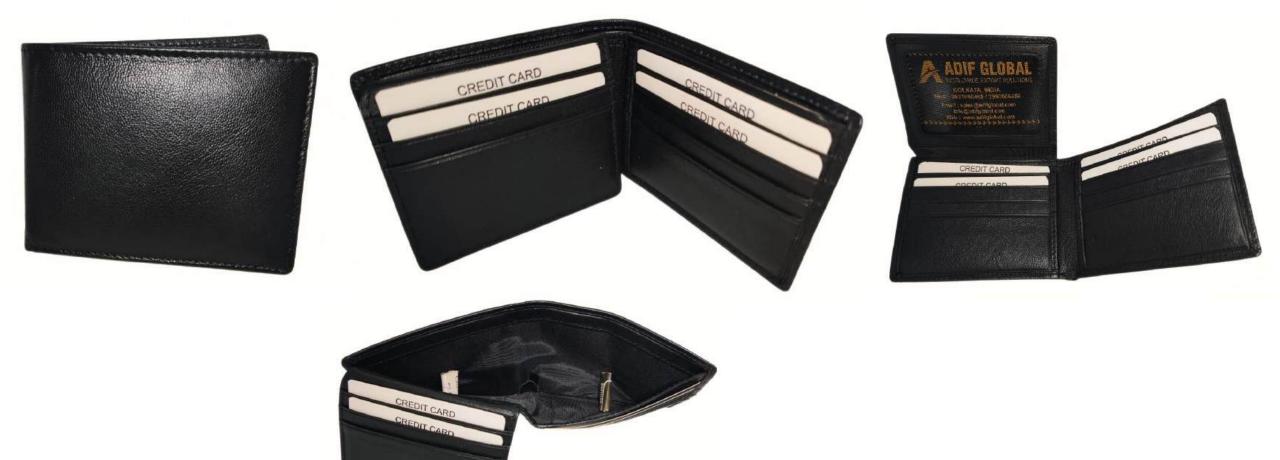

# Model #AG2232 - Men's Wallet

•Material: Cow Bombay NDM Leather

•Features: Elegant, Stylish, and Spacious.

•Dimensions: 11cm x 8.5cm x 2cm.