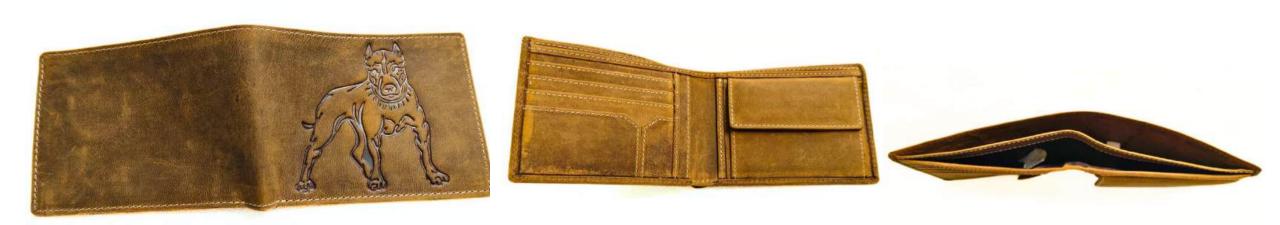

# Model #MT815- Men's Wallet.

•Material: Premium Goat Hunter Leather

•Features: •Elegant Embossed Design, Durable, Spacious.