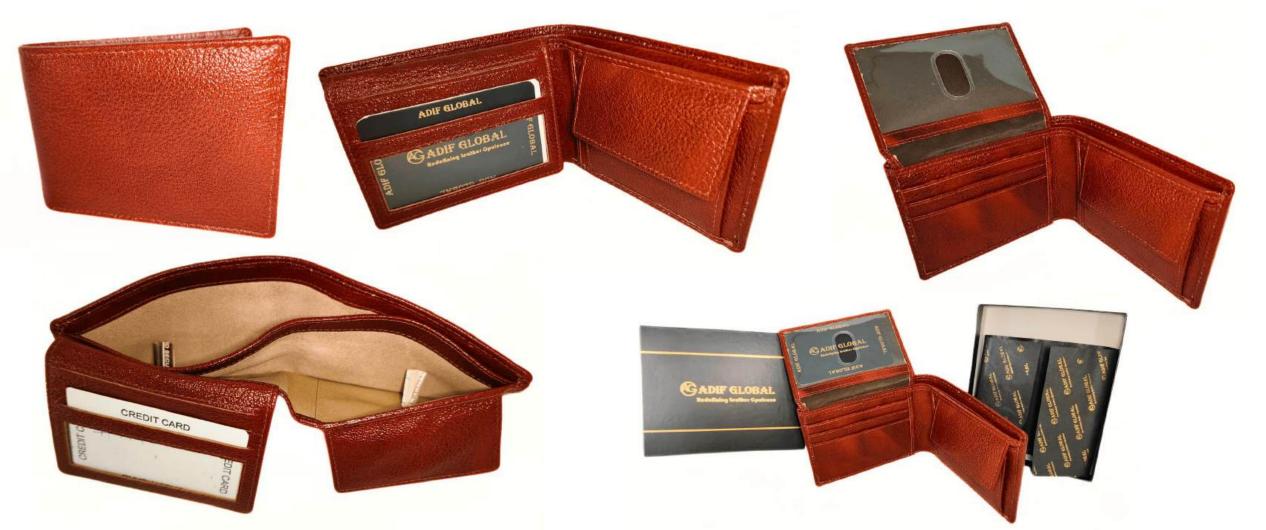

# Model #AG2232 - Men's Wallet

•Material: Cow Bombay NDM Leather

•Features: Elegant, Stylish, and Spacious.

•Dimensions: 11cm x 8.5cm x 2cm.

# Model #AG2233 - Men's Wallet

•Material: Cow Bombay NDM Leather

•Features: Elegant, Stylish, and Spacious.

•Dimensions: 11cm x 8.5cm x 2cm.

# Model #AG2234 - Men's Wallet

•Material: Cow PDM Leather

•Features: Elegant, Stylish, and Spacious.

•Dimensions: 11cm x 9cm x 2cm.