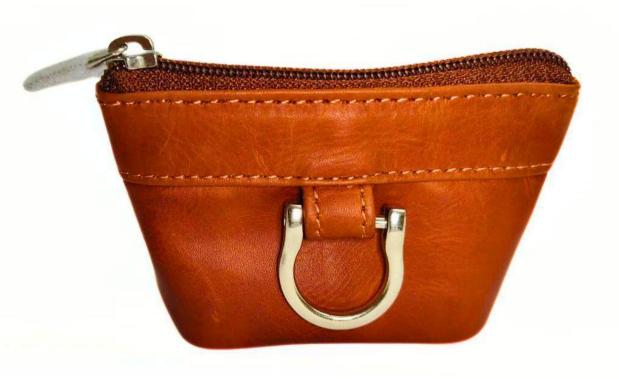

## Model #HP322- Key Pouch.

•Material: Premium Cow Vintage Leather

•Features: Rich Texture, that blends both Durability and Sophistication.

•Dimensions: 11.5cm x 5cm x 2.5cm

# Model #HP1125- Key Pouch.

•Material: Premium Cow Vintage Leather

•Features: Durable, Sleek and Practical Design.

•Dimensions: 11.5cm x 7cm x 3.5cm