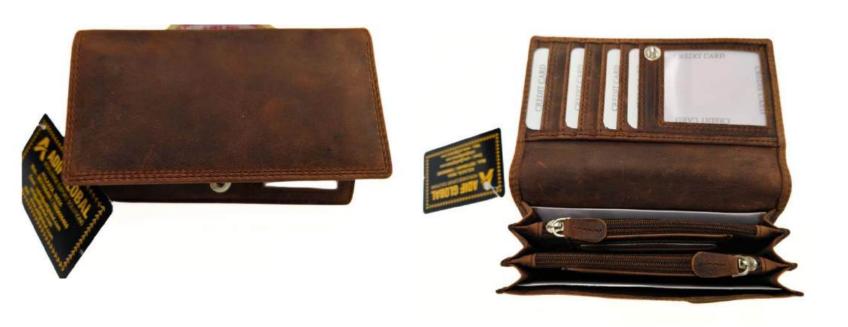

# Model #AG7862 - Ladies Wallet/ Clutch

•Material: Cow NDM Leather

•Features: Elegant design, spacious interior.

•Dimensions: 20.5cm x 11cm x 2.5cm