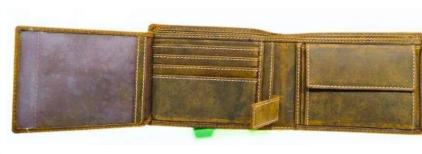

# Model #AG7861 - Men's Wallet

•Material: Cow Hunter Leather

•Features: Durable, stylish, compact design.

•Dimensions: 9.5cm x 11.5cm