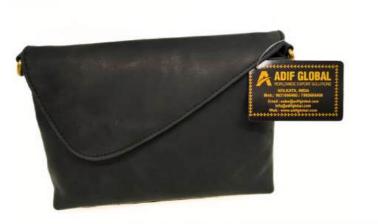

# Model #AG2223 – Ladies Bags

•Material: Cow Hunter Leather

•Features: Durable, stylish, Luxurious.

•Dimensions: 26cm x 11cm x 6cm