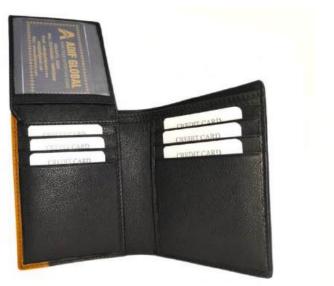

# Model #AG2234 - Men's Wallet

•Material: Cow PDM Leather

•Features: Elegant, Stylish, and Spacious.

•Dimensions: 11cm x 9cm x 2cm.