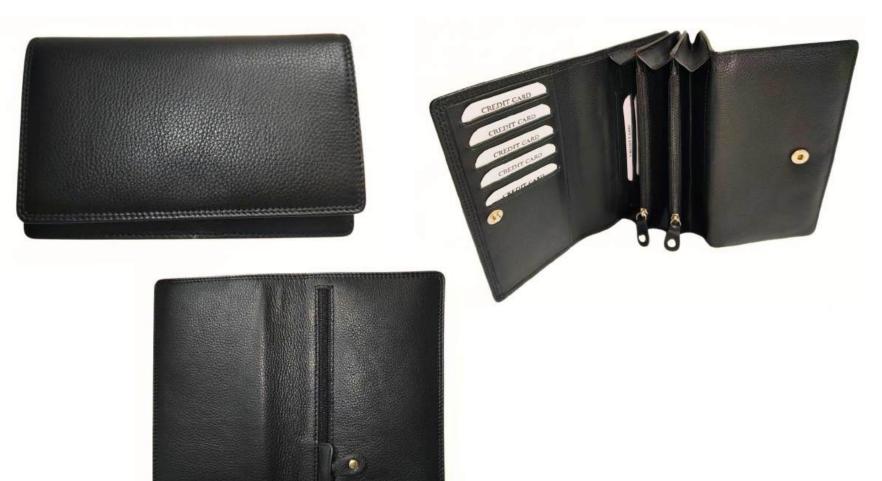

# Model #AG7862 - Ladies Wallet/ Clutch

•Material: Cow NDM Leather

•Features: Elegant design, spacious interior.

•Dimensions: 20.5cm x 11cm x 2.5cm