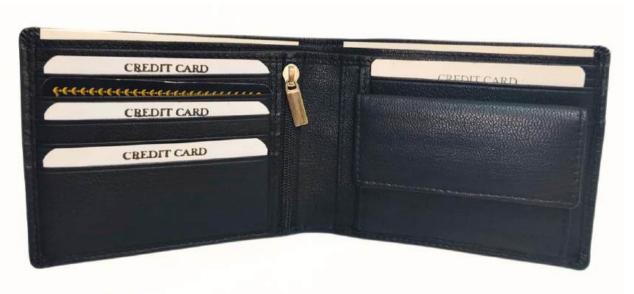

### Model #ME602- Men's Wallet.

•Material: Premium Goat Kid Leather

•Features: Elegant, Sustainable, Durable, Spacious.