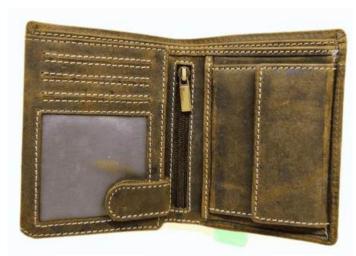

### Model #DF3694- Men's Wallet

•Material: Premium Goat Hunter Leather

•Features: Embossed, Adventurous, Stylish with superior functionality.

•Dimensions: 12.5cm x 3cm x 10cm

### Model #DF3694A- Men's Wallet

•Material: Premium Goat Hunter Leather

•Features: Embossed, Adventurous, Stylish with superior functionality.

•Dimensions: 12.5cm x 3cm x 10cm