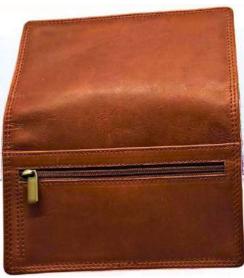

# Model #DF3692- Ladies Wallet/ Clutch

•Material: Premium Cow Vintage Leather

•Features: Elegance, Functionality, and Sustainability, Spacious interior.

•Dimensions: 20cm x 4cm x 12cm