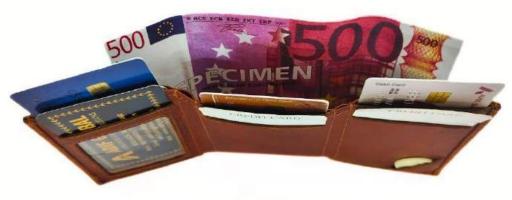

# Model #AG7861 - Men's Wallet

•Material: Cow Hunter Leather

•Features: Durable, stylish, compact design.

•Dimensions: 9.5cm x 11.5cm