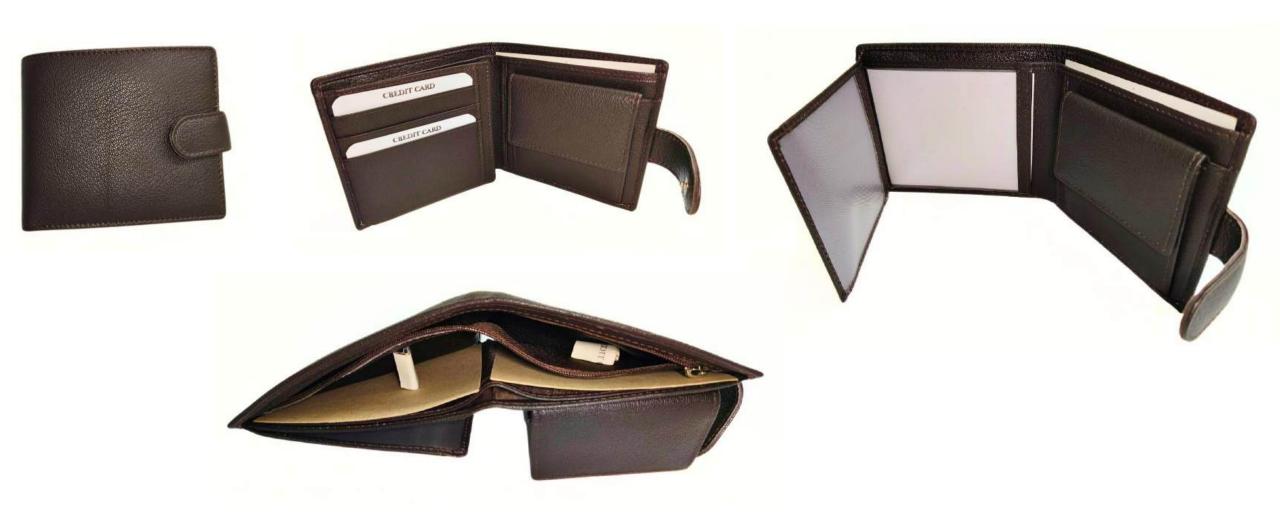

# Model #AG2232 - Men's Wallet

•Material: Cow Bombay NDM Leather

•Features: Elegant, Stylish, and Spacious.

•Dimensions: 11cm x 8.5cm x 2cm.