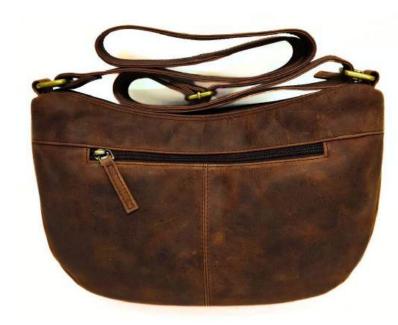

## Model #GC360 – Ladies Bags

•Material: Cow NDM Leather

•Features: Stylish, Exceptionally Spacious, Charming, Sophisticated.

•**Dimensions**: 32cm x 23.5cm x 10.5cm

## Model #GC361 – Ladies Bags

•Material: Cow NDM Leather

•Features: This Bag Combines Functionality with Elegance.

•Dimensions: 32cm x 21cm x 14cm