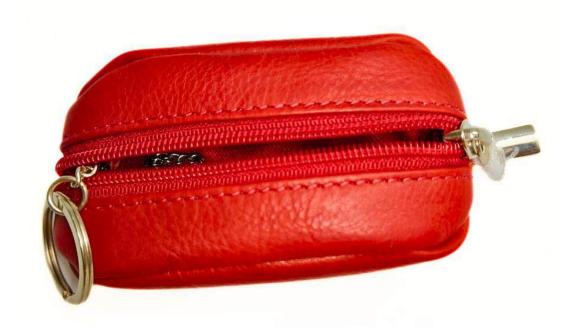

## Model #HP322- Key Pouch.

•Material: Premium Cow Vintage Leather

•Features: Rich Texture, that blends both Durability and Sophistication.

•Dimensions: 11.5cm x 5cm x 2.5cm

# Model #HP1125- Key Pouch.

•Material: Premium Cow Vintage Leather

•Features: Durable, Sleek and Practical Design.

•Dimensions: 11.5cm x 7cm x 3.5cm