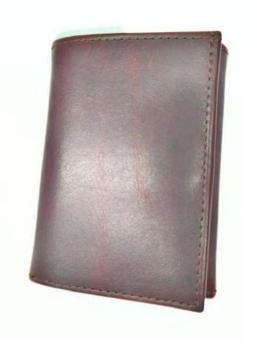

# Model #AG7861 - Men's Wallet

•Material: Cow Hunter Leather

•Features: Durable, stylish, compact design.

•Dimensions: 9.5cm x 11.5cm