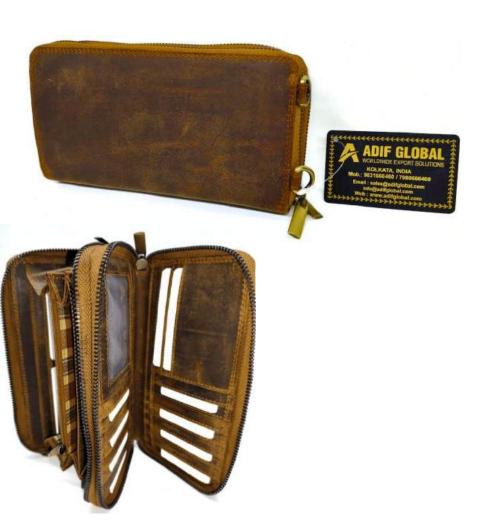

# Model #DF3691- Ladies Wallet/ Clutch

•Material: Premium Cow Hunter Leather

•Features: Elegance, Functionality, and Sustainability, Spacious interior.

•Dimensions: 20cm x 4cm x 12cm

# Model #DF3692- Ladies Wallet/ Clutch

•Material: Premium Cow Vintage Leather

•Features: Elegance, Functionality, and Sustainability, Spacious interior.

•Dimensions: 20cm x 4cm x 12cm