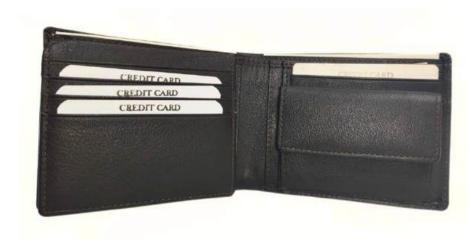

### Model #DF3693- Men's Wallet

•Material: Premium Cow Vintage Leather

•Features: Wallet combines timeless style with superior functionality..

•Dimensions: 12cm x 2cm x 10cm