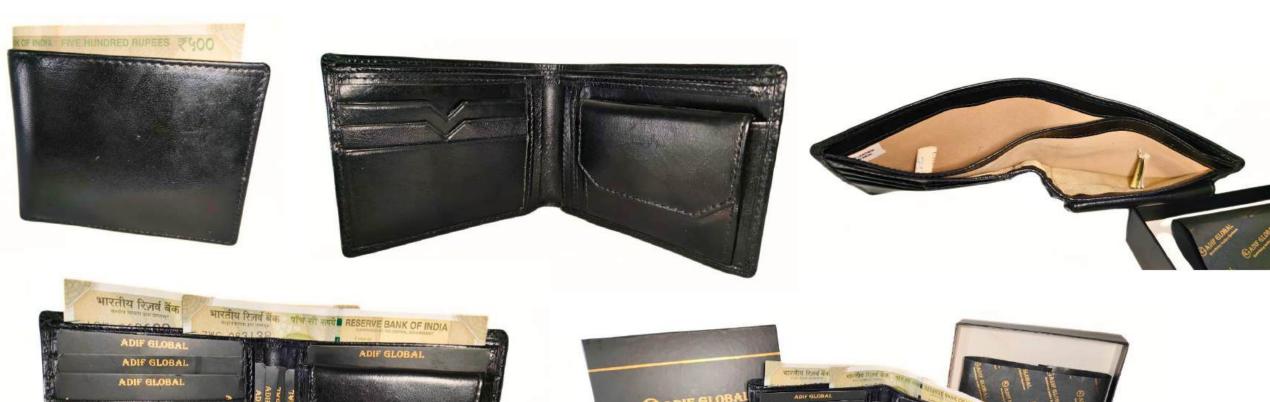

# Model #AG7861 - Men's Wallet

•Material: Cow Hunter Leather

•Features: Durable, stylish, compact design.

•Dimensions: 9.5cm x 11.5cm