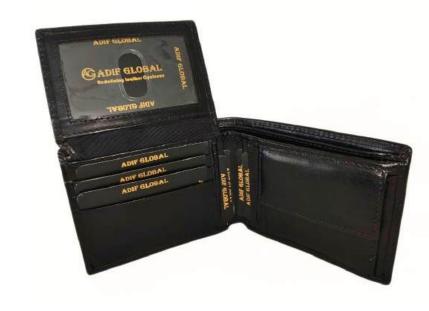

# Model #AG2232 - Men's Wallet

•Material: Cow Bombay NDM Leather

•Features: Elegant, Stylish, and Spacious.

•Dimensions: 11cm x 8.5cm x 2cm.

# Model #AG2233 - Men's Wallet

•Material: Cow Bombay NDM Leather

•Features: Elegant, Stylish, and Spacious.

•Dimensions: 11cm x 8.5cm x 2cm.

# Model #AG2234 - Men's Wallet

•Material: Cow PDM Leather

•Features: Elegant, Stylish, and Spacious.

•Dimensions: 11cm x 9cm x 2cm.