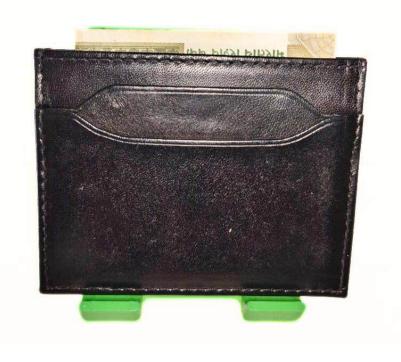

#### Model #SD922- Card Case.

•Material: Premium Goat Aniline/ VT Leather

•Features: Four Card & Paper Money, Style, Functionality, and Durability.

•Dimensions: 9.5cm x 7.5cm