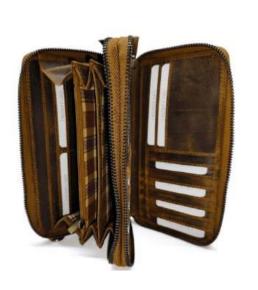

### Model #DF3694- Men's Wallet

•Material: Premium Goat Hunter Leather

•Features: Embossed, Adventurous, Stylish with superior functionality.

•Dimensions: 12.5cm x 3cm x 10cm

### Model #DF3694A- Men's Wallet

•Material: Premium Goat Hunter Leather

•Features: Embossed, Adventurous, Stylish with superior functionality.

•Dimensions: 12.5cm x 3cm x 10cm