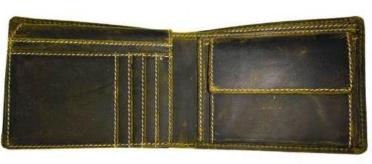

### Model #DF3694- Men's Wallet

•Material: Premium Goat Hunter Leather

•Features: Embossed, Adventurous, Stylish with superior functionality.

•Dimensions: 12.5cm x 3cm x 10cm

### Model #DF3694A- Men's Wallet

•Material: Premium Goat Hunter Leather

•Features: Embossed, Adventurous, Stylish with superior functionality.

•Dimensions: 12.5cm x 3cm x 10cm

### Model #GC303- Men's Wallet

•Material: Premium Goat Hunter Leather

•Features: Elegant, Sustainable, Spacious.

•Dimensions: 11cm x 2cm x 11cm