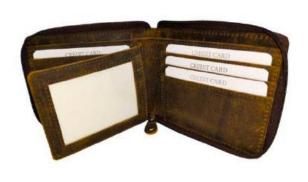

# Model #AG7861 - Men's Wallet

•Material: Cow Hunter Leather

•Features: Durable, stylish, compact design.

•Dimensions: 9.5cm x 11.5cm