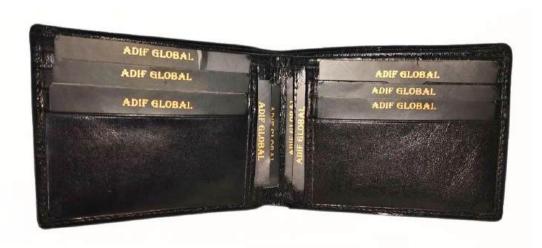

# Model #AG7861 - Men's Wallet

•Material: Cow Hunter Leather

•Features: Durable, stylish, compact design.

•Dimensions: 9.5cm x 11.5cm