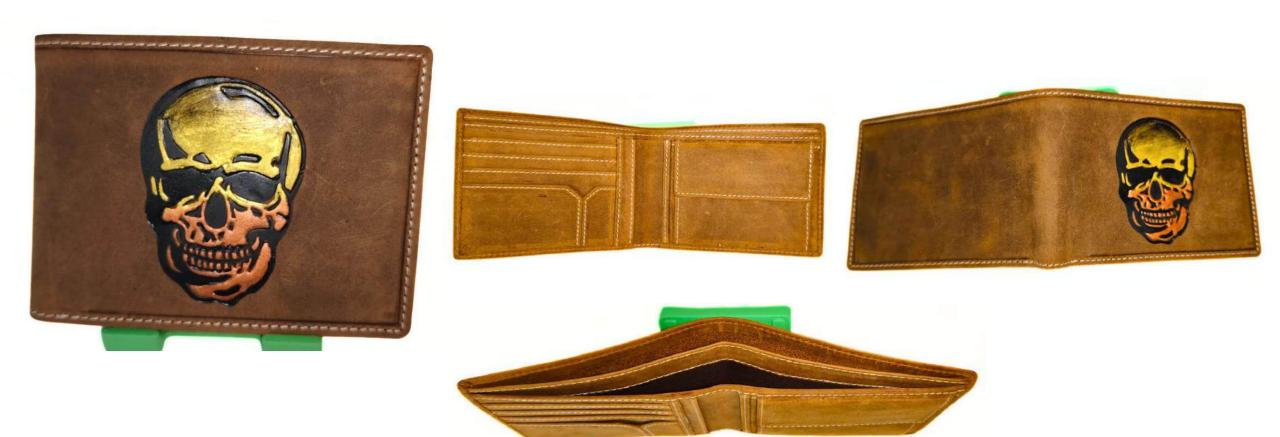

### Model #GC303- Men's Wallet

•Material: Premium Goat Hunter Leather

•Features: Elegant, Sustainable, Spacious.

•Dimensions: 11cm x 2cm x 11cm