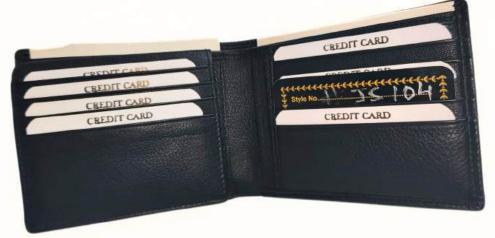

#### Model #JS104- Men's Wallet.

•Material: Premium Goat Nappa Leather

•Features: Sleek, Modern design and Spacious interior .