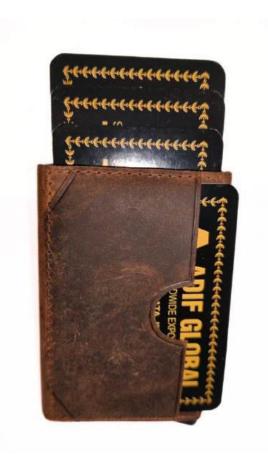

# Model #GC305- Unisex Card Holder with Sturdy Card Case.

•Material: Premium Goat Hunter Leather

•Features: Sophisticated, Elegant, Sustainable, Spacious Accessory.

•Dimensions: 10cm x 2.5cm x 8.5cm