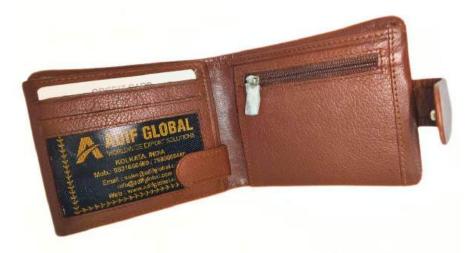

# Model #AG2233 - Men's Wallet

•Material: Cow Bombay NDM Leather

•Features: Elegant, Stylish, and Spacious.

•Dimensions: 11cm x 8.5cm x 2cm.