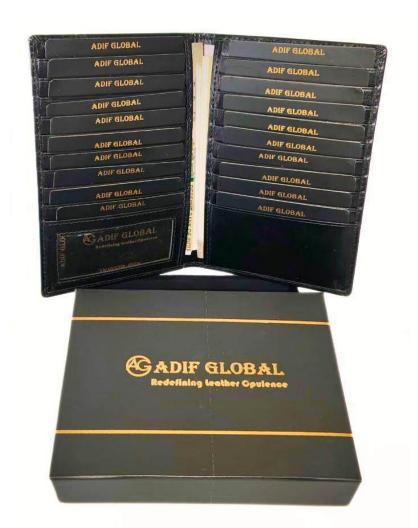

# Model #GC304- Passport Cover

•Material: Premium Cow NDM Leather

•Features: Sophisticated, Elegant, Sustainable, Spacious Travel Accessory.