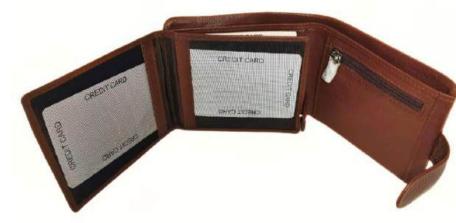

# Model #AG2234 - Men's Wallet

•Material: Cow PDM Leather

•Features: Elegant, Stylish, and Spacious.

•Dimensions: 11cm x 9cm x 2cm.