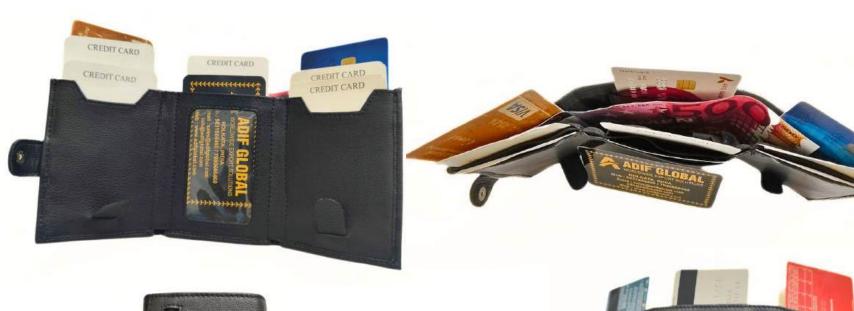

# Model #AG7861 - Men's Wallet

•Material: Cow Hunter Leather

•Features: Durable, stylish, compact design.

•Dimensions: 9.5cm x 11.5cm