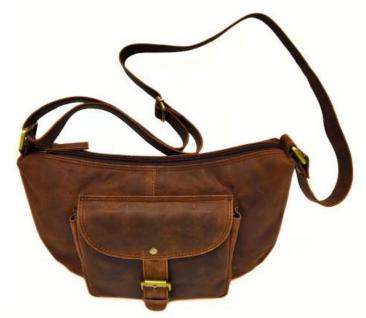

## Model #GC360 – Ladies Bags

•Material: Cow NDM Leather

•Features: Stylish, Exceptionally Spacious, Charming, Sophisticated.

•**Dimensions**: 32cm x 23.5cm x 10.5cm

## Model #GC361 – Ladies Bags

•Material: Cow NDM Leather

•Features: This Bag Combines Functionality with Elegance.

•Dimensions: 32cm x 21cm x 14cm