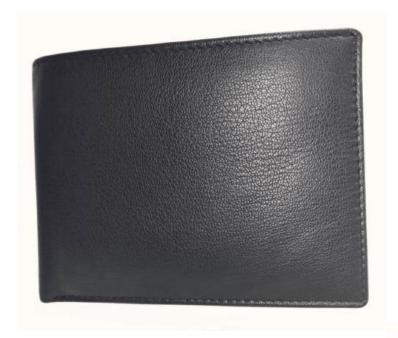

### Model #ME602- Men's Wallet.

•Material: Premium Goat Kid Leather

•Features: Elegant, Sustainable, Durable, Spacious.