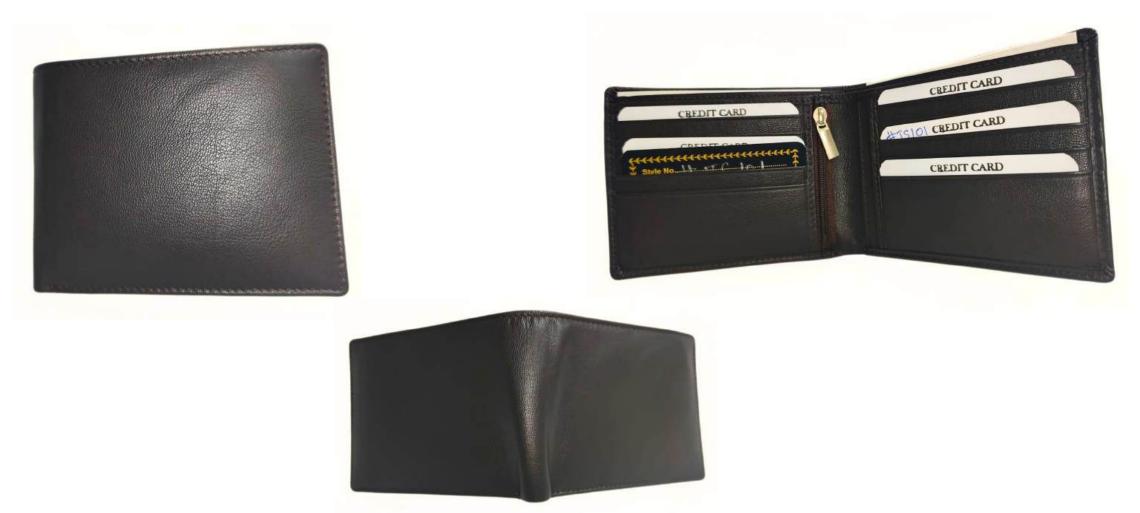

### Model #ME602- Men's Wallet.

•Material: Premium Goat Kid Leather

•Features: Elegant, Sustainable, Durable, Spacious.