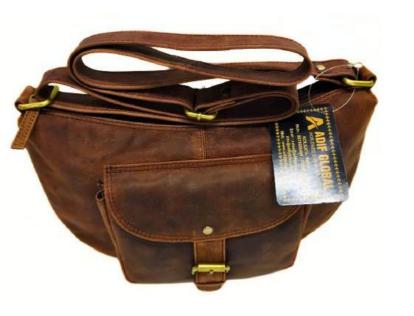

## Model #GC360 – Ladies Bags

•Material: Cow NDM Leather

•Features: Stylish, Exceptionally Spacious, Charming, Sophisticated.

•**Dimensions**: 32cm x 23.5cm x 10.5cm

## Model #GC361 – Ladies Bags

•Material: Cow NDM Leather

•Features: This Bag Combines Functionality with Elegance.

•Dimensions: 32cm x 21cm x 14cm