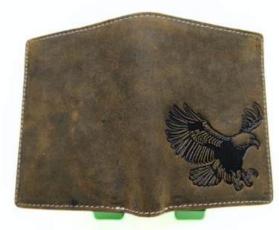

### Model #DF3694- Men's Wallet

•Material: Premium Goat Hunter Leather

•Features: Embossed, Adventurous, Stylish with superior functionality.

•Dimensions: 12.5cm x 3cm x 10cm

### Model #DF3694A- Men's Wallet

•Material: Premium Goat Hunter Leather

•Features: Embossed, Adventurous, Stylish with superior functionality.

•Dimensions: 12.5cm x 3cm x 10cm