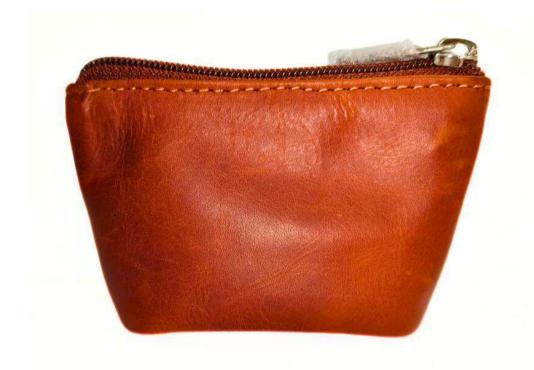

# Model #SD905- Sturdy Card Case Affixed.

•Material: Premium Cow Hunter Leather

•Features: •Elegant, Durable, Spacious.

•Dimensions: 9.5cm x 6cm