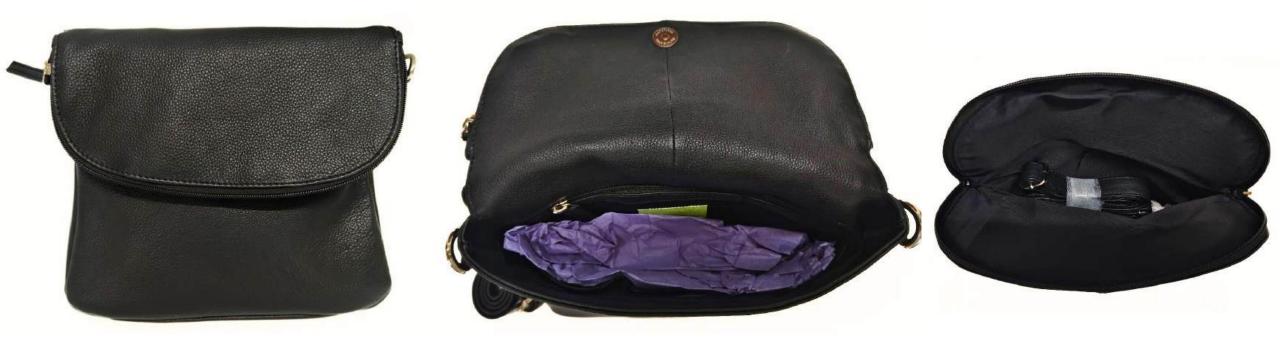

# Model #AG2223 – Ladies Bags

•Material: Cow Hunter Leather

•Features: Durable, stylish, Luxurious.

•Dimensions: 26cm x 11cm x 6cm