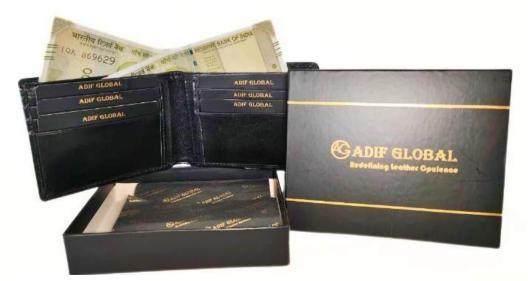

# Model #AG7861 - Men's Wallet

•Material: Cow Hunter Leather

•Features: Durable, stylish, compact design.

•Dimensions: 9.5cm x 11.5cm