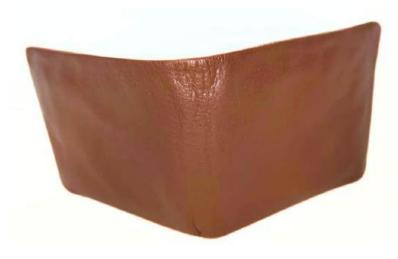

# Model #AG7861 - Men's Wallet

•Material: Cow Hunter Leather

•Features: Durable, stylish, compact design.

•Dimensions: 9.5cm x 11.5cm