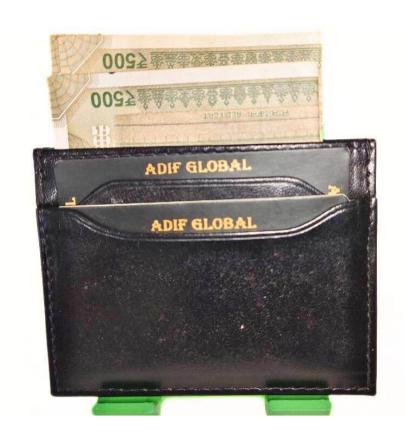

#### Model #SD923- Card Case.

•Material: Premium Goat Aniline/ VT Leather

•Features: Four Card & Paper Money, Style, Functionality, and Durability.

•Dimensions: 9.5cm x 6.5cm