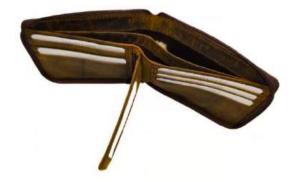

# Model #AG7861 - Men's Wallet

•Material: Cow Hunter Leather

•Features: Durable, stylish, compact design.

•Dimensions: 9.5cm x 11.5cm