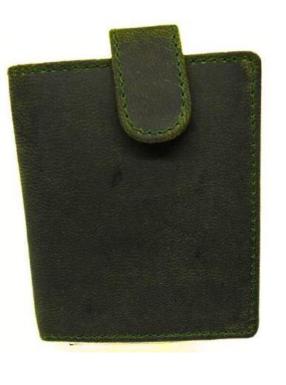

# Model #GC305- Unisex Card Holder with Sturdy Card Case.

•Material: Premium Goat Hunter Leather

•Features: Sophisticated, Elegant, Sustainable, Spacious Accessory.

•Dimensions: 10cm x 2.5cm x 8.5cm