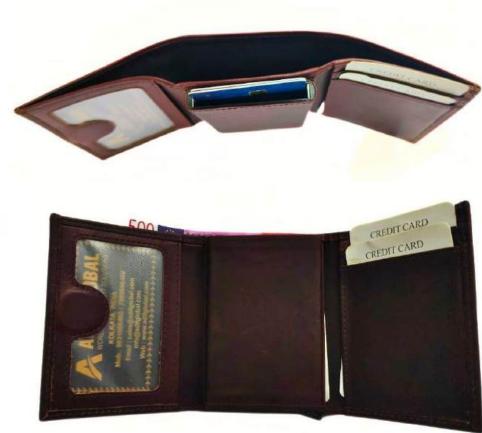

# Model #AG7861 - Men's Wallet

•Material: Cow Hunter Leather

•Features: Durable, stylish, compact design.

•Dimensions: 9.5cm x 11.5cm