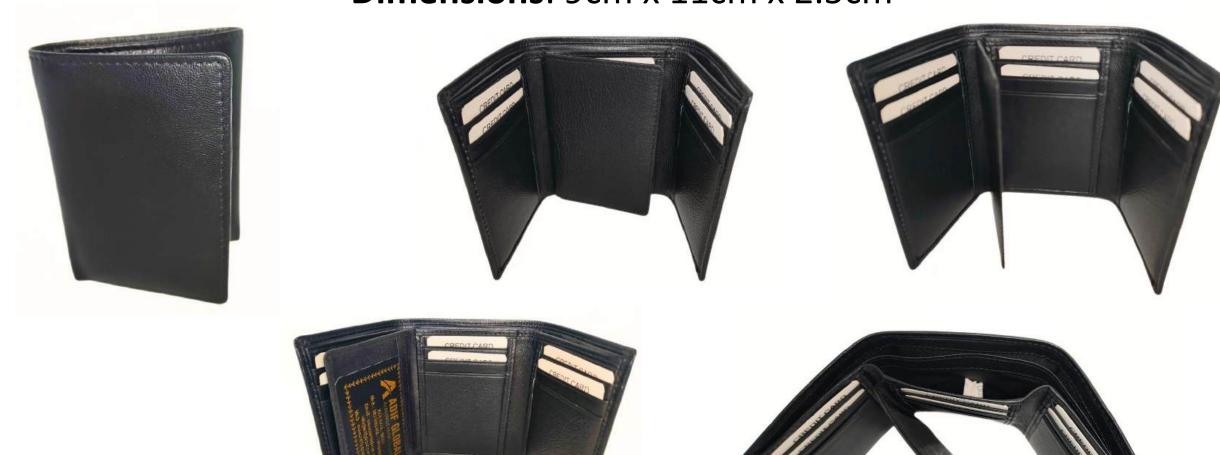

# Model #AG2233 - Men's Wallet

•Material: Cow Bombay NDM Leather

•Features: Elegant, Stylish, and Spacious.

•Dimensions: 11cm x 8.5cm x 2cm.