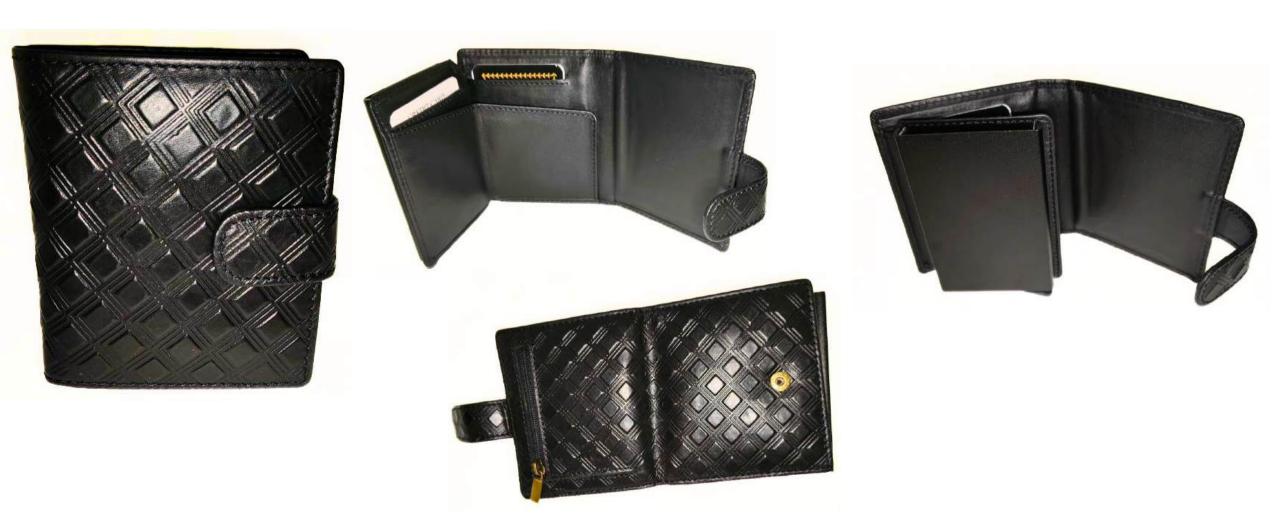

### Model #MT814- Men's Wallet.

•Material: Premium Cow Nappa Leather with Affixed Sturdy Card Case.

•Features: Soft, Smooth Texture and Exceptional Durability.