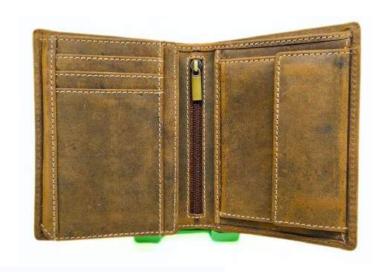

### Model #DF3694- Men's Wallet

•Material: Premium Goat Hunter Leather

•Features: Embossed, Adventurous, Stylish with superior functionality.

•Dimensions: 12.5cm x 3cm x 10cm

### Model #DF3694A- Men's Wallet

•Material: Premium Goat Hunter Leather

•Features: Embossed, Adventurous, Stylish with superior functionality.

•Dimensions: 12.5cm x 3cm x 10cm