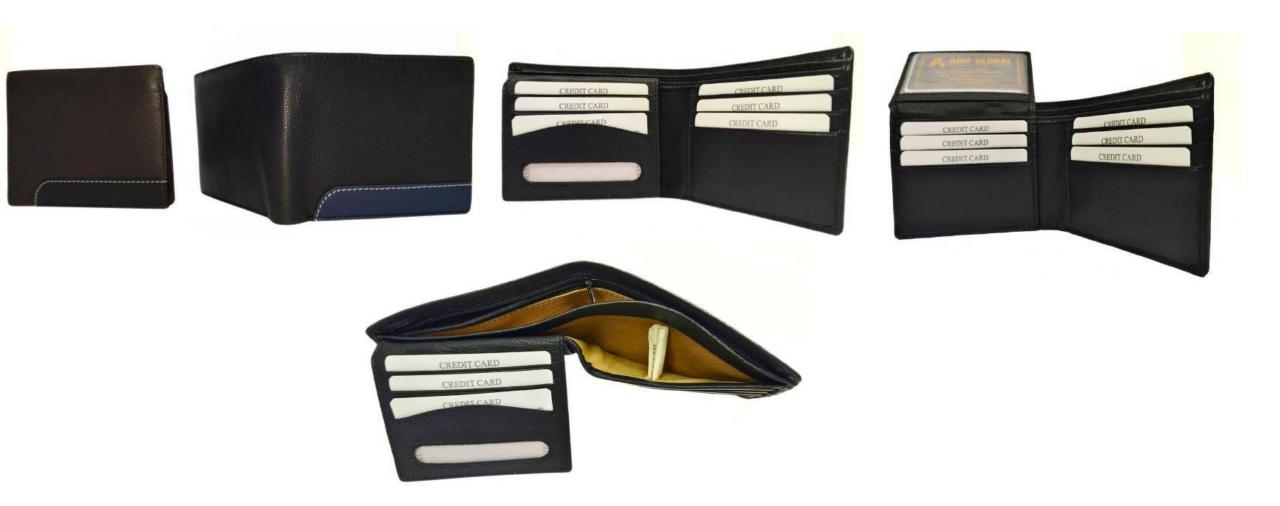

# Model #AG2234 - Men's Wallet

•Material: Cow PDM Leather

•Features: Elegant, Stylish, and Spacious.

•Dimensions: 11cm x 9cm x 2cm.