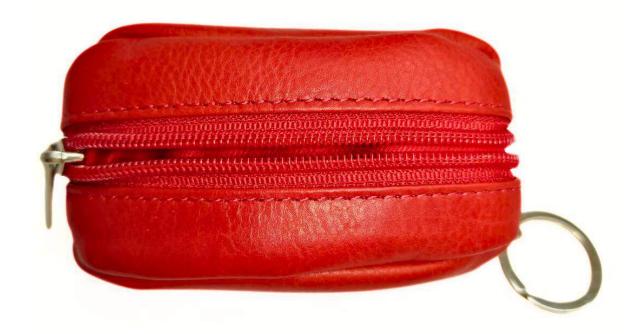

## Model #HP322- Key Pouch.

•Material: Premium Cow Vintage Leather

•Features: Rich Texture, that blends both Durability and Sophistication.

•Dimensions: 11.5cm x 5cm x 2.5cm

# Model #HP1125- Key Pouch.

•Material: Premium Cow Vintage Leather

•Features: Durable, Sleek and Practical Design.

•Dimensions: 11.5cm x 7cm x 3.5cm