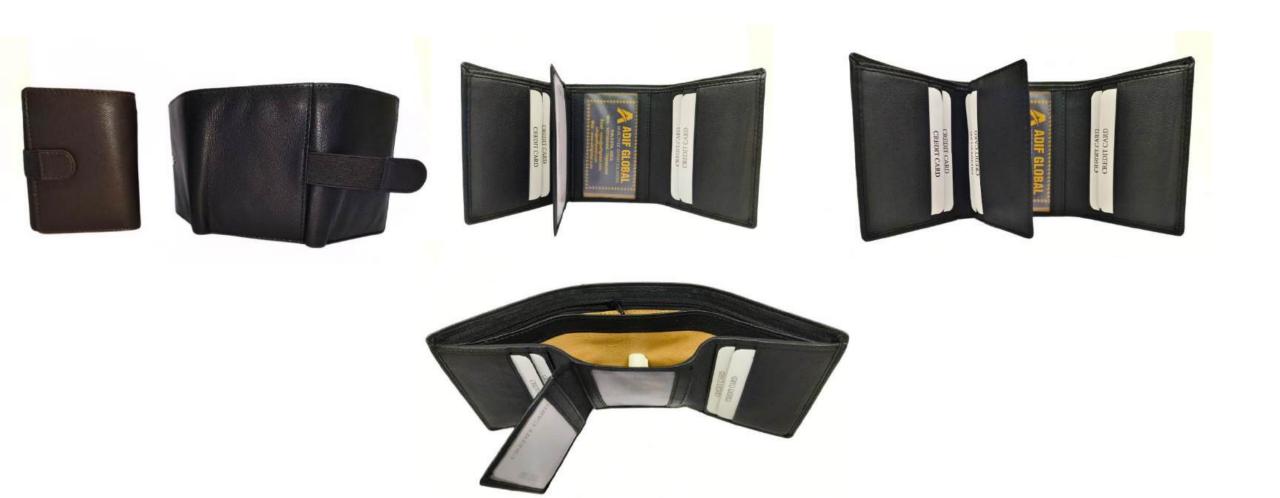

# Model #AG2232 - Men's Wallet

•Material: Cow Bombay NDM Leather

•Features: Elegant, Stylish, and Spacious.

•Dimensions: 11cm x 8.5cm x 2cm.