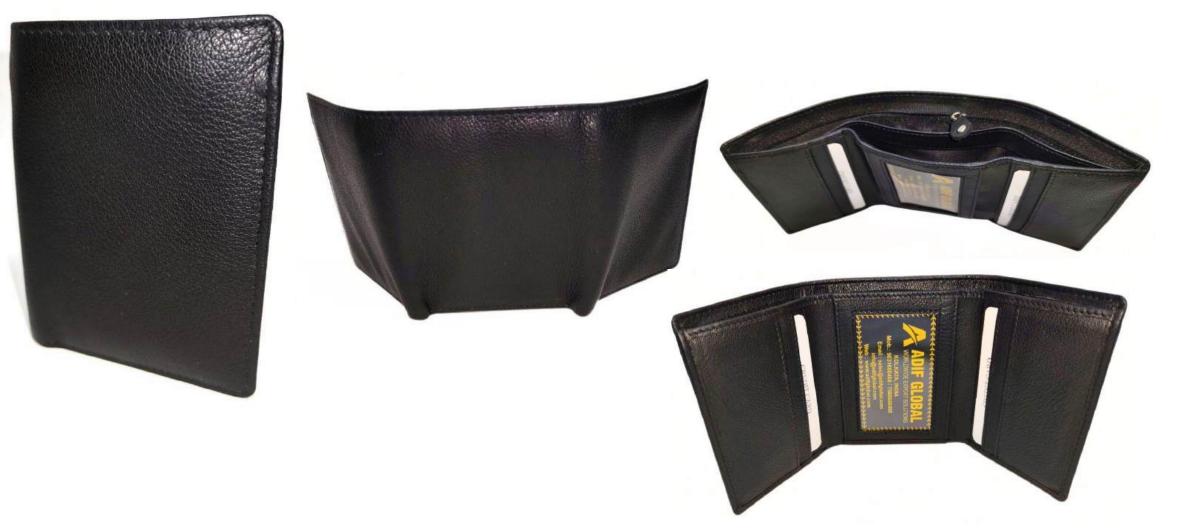

# Model #GC304- Passport Cover

•Material: Premium Cow NDM Leather

•Features: Sophisticated, Elegant, Sustainable, Spacious Travel Accessory.