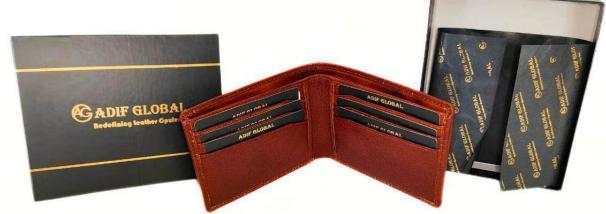

# Model #AG2232 - Men's Wallet

•Material: Cow Bombay NDM Leather

•Features: Elegant, Stylish, and Spacious.

•Dimensions: 11cm x 8.5cm x 2cm.

# Model #AG2233 - Men's Wallet

•Material: Cow Bombay NDM Leather

•Features: Elegant, Stylish, and Spacious.

•Dimensions: 11cm x 8.5cm x 2cm.

# Model #AG2234 - Men's Wallet

•Material: Cow PDM Leather

•Features: Elegant, Stylish, and Spacious.

•Dimensions: 11cm x 9cm x 2cm.