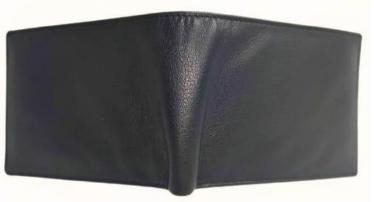

### Model #ME602- Men's Wallet.

•Material: Premium Goat Kid Leather

•Features: Elegant, Sustainable, Durable, Spacious.