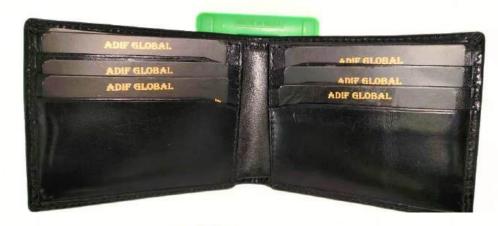

# Model #AG7861 - Men's Wallet

•Material: Cow Hunter Leather

•Features: Durable, stylish, compact design.

•Dimensions: 9.5cm x 11.5cm