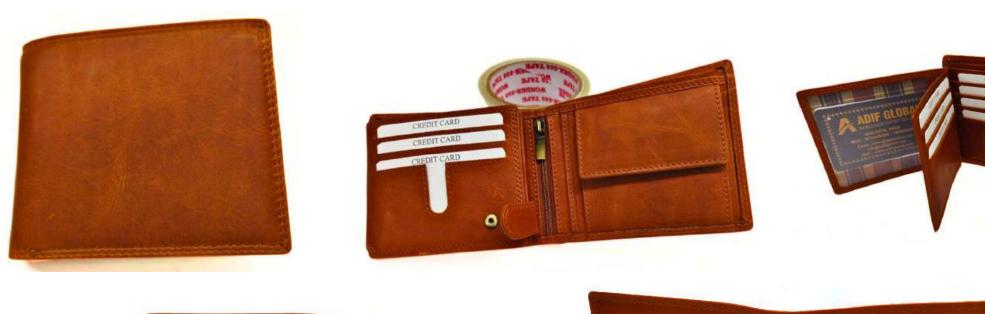

# Model #AG7861 - Men's Wallet

•Material: Cow Hunter Leather

•Features: Durable, stylish, compact design.

•Dimensions: 9.5cm x 11.5cm