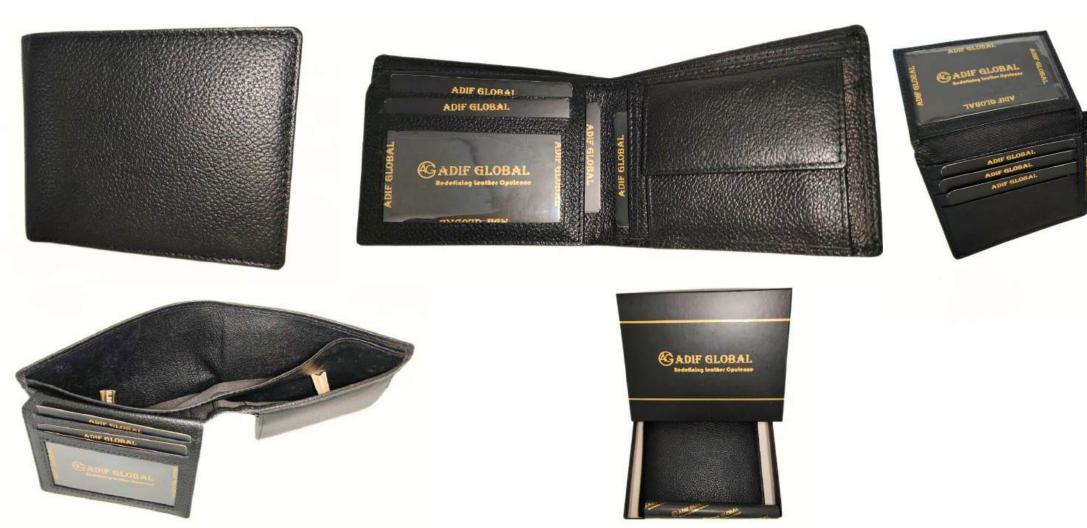

# Model #AG2232 - Men's Wallet

•Material: Cow Bombay NDM Leather

•Features: Elegant, Stylish, and Spacious.

•Dimensions: 11cm x 8.5cm x 2cm.

# Model #AG2233 - Men's Wallet

•Material: Cow Bombay NDM Leather

•Features: Elegant, Stylish, and Spacious.

•Dimensions: 11cm x 8.5cm x 2cm.

# Model #AG2234 - Men's Wallet

•Material: Cow PDM Leather

•Features: Elegant, Stylish, and Spacious.

•Dimensions: 11cm x 9cm x 2cm.