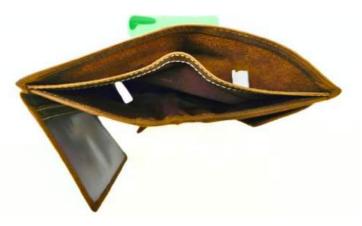

### Model #DF3694- Men's Wallet

•Material: Premium Goat Hunter Leather

•Features: Embossed, Adventurous, Stylish with superior functionality.

•Dimensions: 12.5cm x 3cm x 10cm

### Model #DF3694A- Men's Wallet

•Material: Premium Goat Hunter Leather

•Features: Embossed, Adventurous, Stylish with superior functionality.

•Dimensions: 12.5cm x 3cm x 10cm