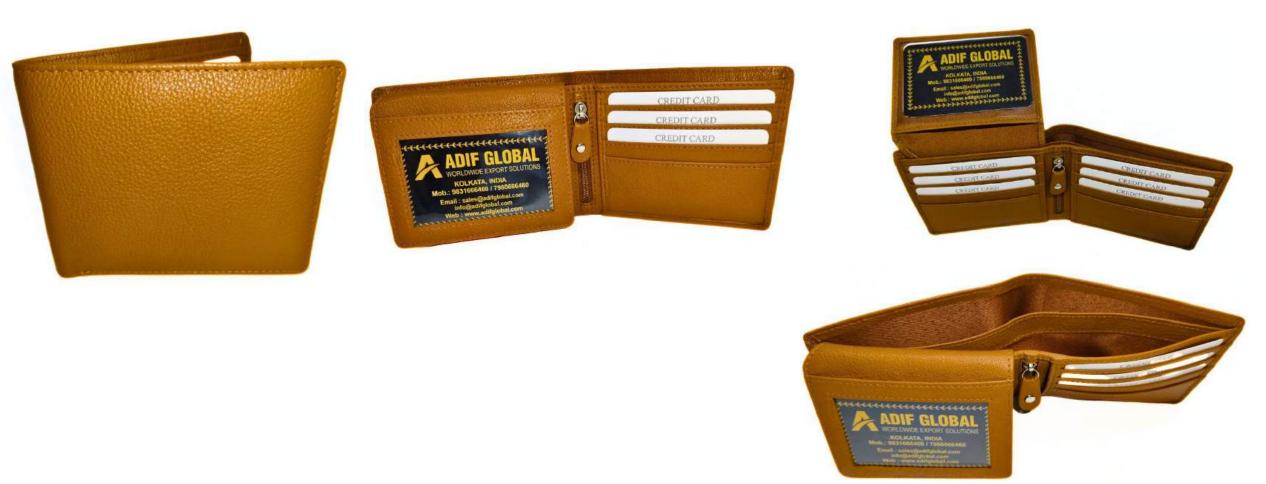

### Model #GC301- Men's Wallet

•Material: Premium Goat Kid Leather

•Features: Stylish, Durable with superior functionality.

•Dimensions: 13cm x 3cm x 11cm

### Model #GC302- Men's Wallet

•Material: Premium Cow NDM Leather

•Features: This wallet exudes timeless elegance while offering unparalleled durability..

•Dimensions: 11.2cm x 2cm x 9cm