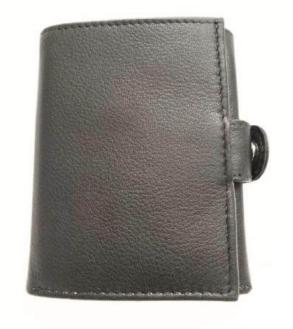

# Model #AG7861 - Men's Wallet

•Material: Cow Hunter Leather

•Features: Durable, stylish, compact design.

•Dimensions: 9.5cm x 11.5cm