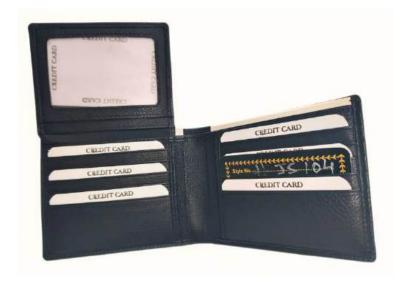

#### Model #JS104- Men's Wallet.

•Material: Premium Goat Nappa Leather

•Features: Sleek, Modern design and Spacious interior .