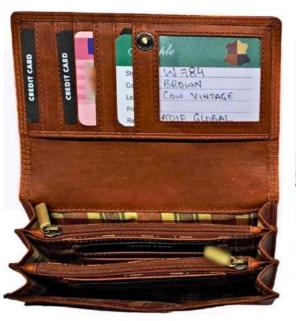

# Model #DF3692- Ladies Wallet/ Clutch

•Material: Premium Cow Vintage Leather

•Features: Elegance, Functionality, and Sustainability, Spacious interior.

•Dimensions: 20cm x 4cm x 12cm