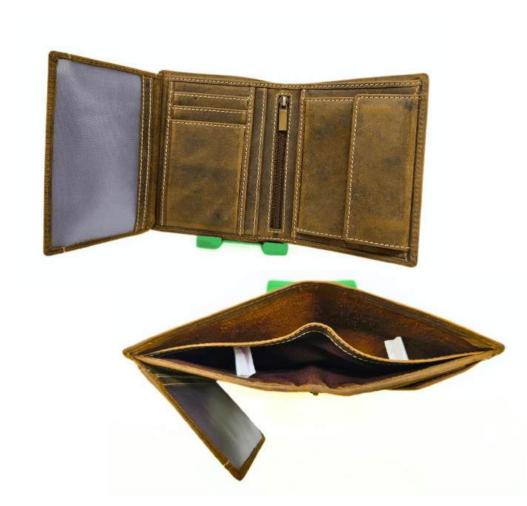

# Model #AG2232 - Men's Wallet

•Material: Cow Bombay NDM Leather

•Features: Elegant, Stylish, and Spacious.

•Dimensions: 11cm x 8.5cm x 2cm.

# Model #AG2233 - Men's Wallet

•Material: Cow Bombay NDM Leather

•Features: Elegant, Stylish, and Spacious.

•Dimensions: 11cm x 8.5cm x 2cm.

# Model #AG2234 - Men's Wallet

•Material: Cow PDM Leather

•Features: Elegant, Stylish, and Spacious.

•Dimensions: 11cm x 9cm x 2cm.