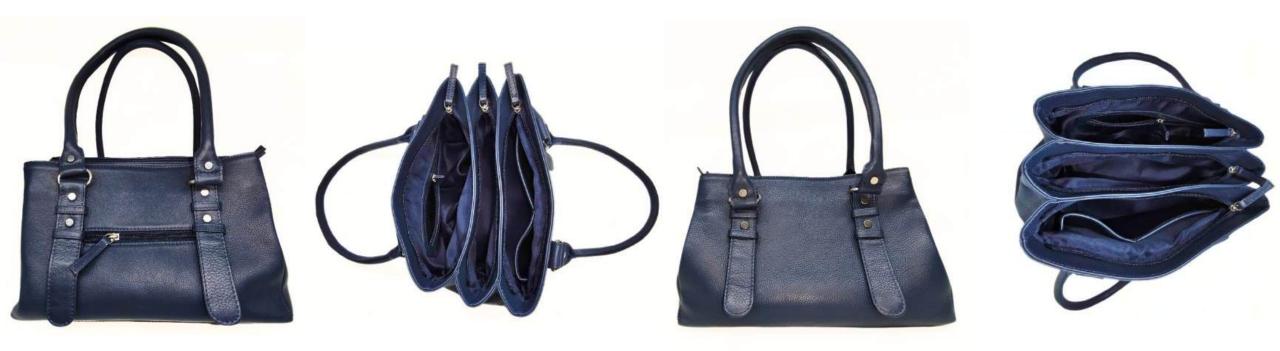

## Model #GC361 – Ladies Bags

•Material: Cow NDM Leather

•Features: This Bag Combines Functionality with Elegance.

•Dimensions: 32cm x 21cm x 14cm