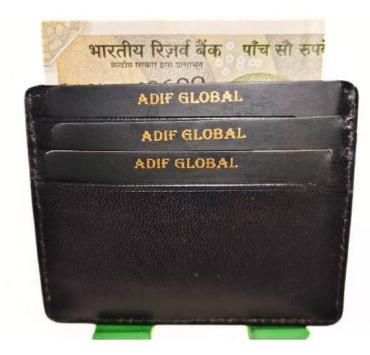

#### Model #SD921- Card Case.

•Material: Premium Goat Aniline/ VT Leather

•Features: Six Card & Paper Money, Elegance, Utility, and Durability.

•Dimensions: 9.5cm x 7.5cm