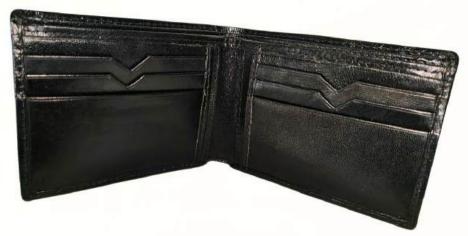

# Model #AG7861 - Men's Wallet

•Material: Cow Hunter Leather

•Features: Durable, stylish, compact design.

•Dimensions: 9.5cm x 11.5cm