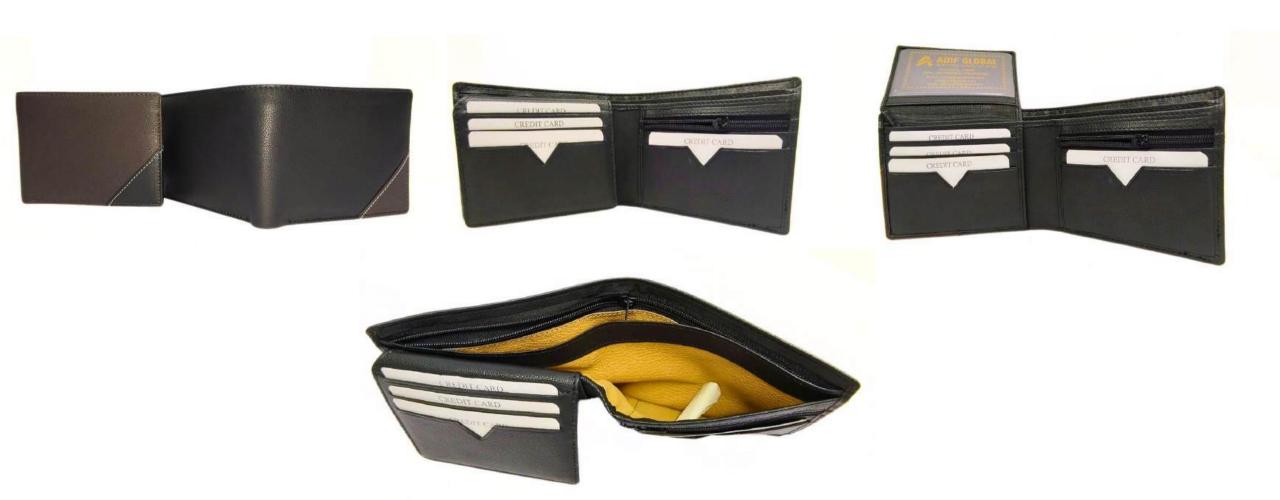

# Model #AG2234 - Men's Wallet

•Material: Cow PDM Leather

•Features: Elegant, Stylish, and Spacious.

•Dimensions: 11cm x 9cm x 2cm.