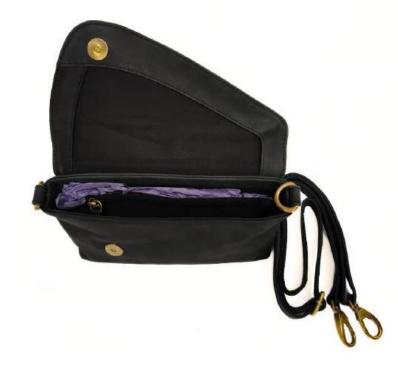

# Model #AG7862 - Ladies Wallet/ Clutch

•Material: Cow NDM Leather

•Features: Elegant design, spacious interior.

•Dimensions: 20.5cm x 11cm x 2.5cm