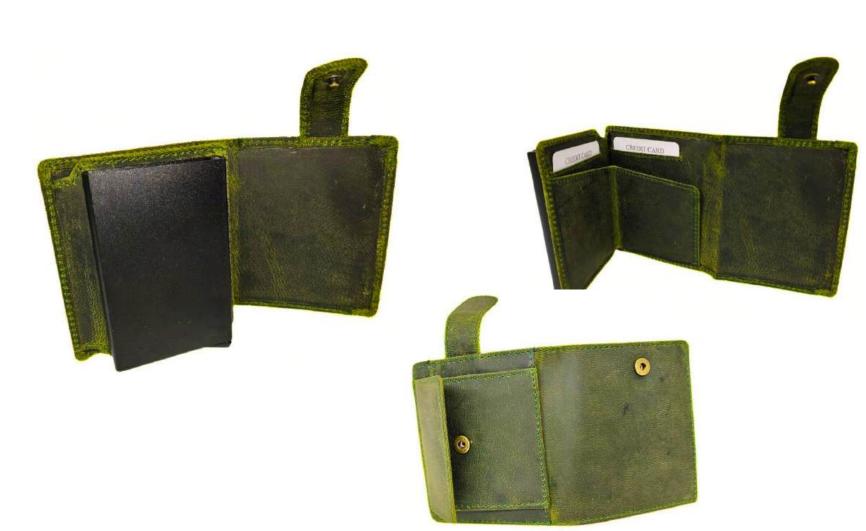

# Model #GC305- Unisex Card Holder with Sturdy Card Case.

•Material: Premium Goat Hunter Leather

•Features: Sophisticated, Elegant, Sustainable, Spacious Accessory.

•Dimensions: 10cm x 2.5cm x 8.5cm