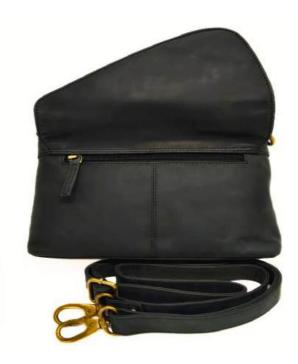

# Model #AG7862 - Ladies Wallet/ Clutch

•Material: Cow NDM Leather

•Features: Elegant design, spacious interior.

•Dimensions: 20.5cm x 11cm x 2.5cm