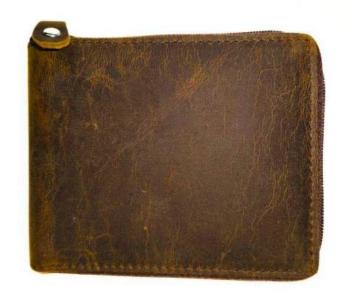

# Model #AG7861 - Men's Wallet

•Material: Cow Hunter Leather

•Features: Durable, stylish, compact design.

•Dimensions: 9.5cm x 11.5cm