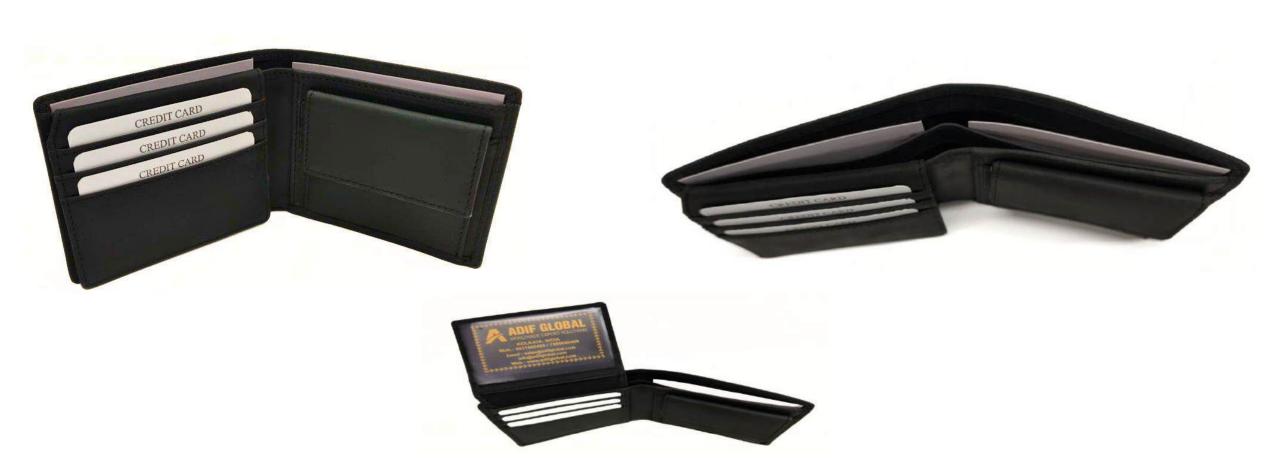

# Model #AG7861 - Men's Wallet

•Material: Cow Hunter Leather

•Features: Durable, stylish, compact design.

•Dimensions: 9.5cm x 11.5cm