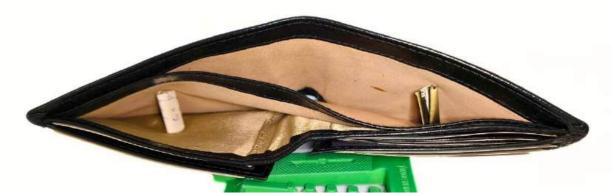

# Model #AG7862 - Ladies Wallet/ Clutch

•Material: Cow NDM Leather

•Features: Elegant design, spacious interior.

•Dimensions: 20.5cm x 11cm x 2.5cm