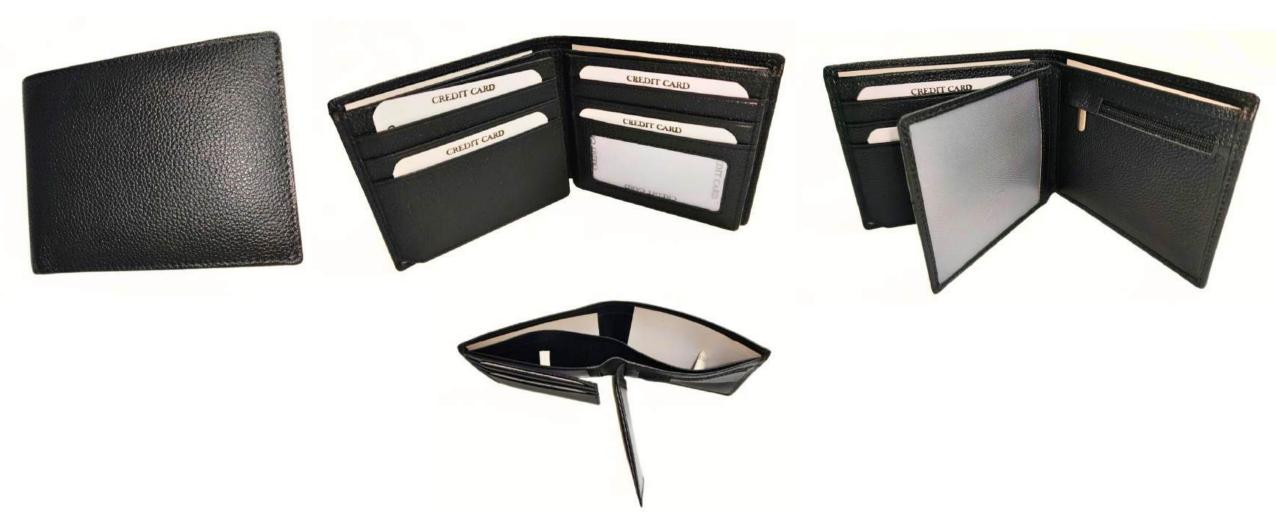

# Model #AG2233 - Men's Wallet

•Material: Cow Bombay NDM Leather

•Features: Elegant, Stylish, and Spacious.

•Dimensions: 11cm x 8.5cm x 2cm.