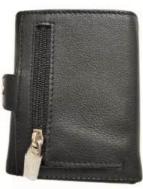

# Model #AG7861 - Men's Wallet

•Material: Cow Hunter Leather

•Features: Durable, stylish, compact design.

•Dimensions: 9.5cm x 11.5cm