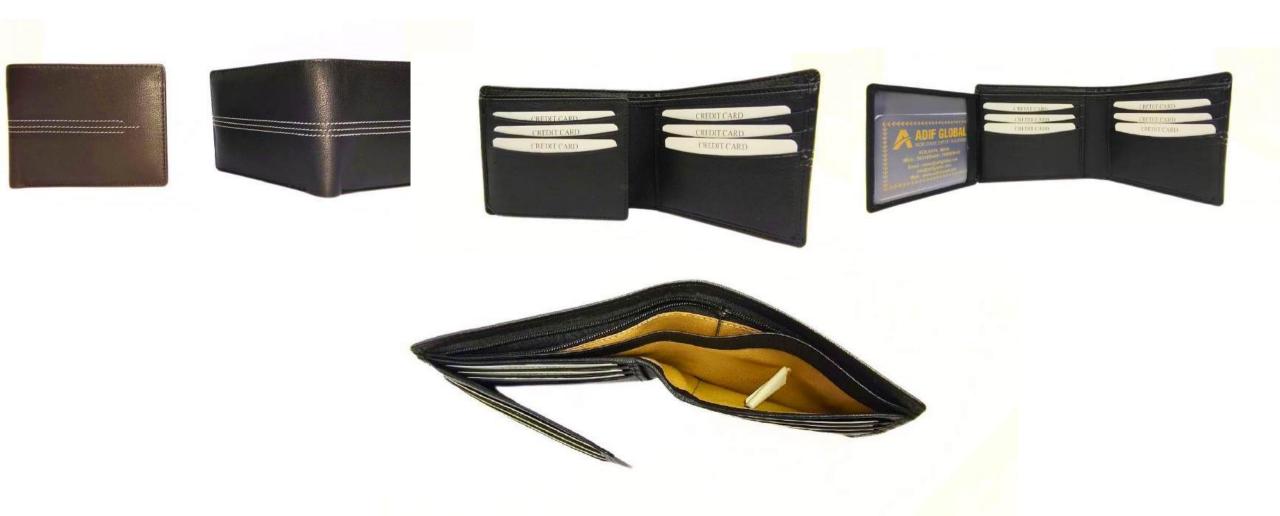

# Model #AG7861 - Men's Wallet

•Material: Cow Hunter Leather

•Features: Durable, stylish, compact design.

•Dimensions: 9.5cm x 11.5cm