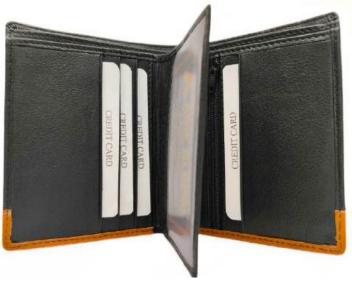

# Model #AG7861 - Men's Wallet

•Material: Cow Hunter Leather

•Features: Durable, stylish, compact design.

•Dimensions: 9.5cm x 11.5cm