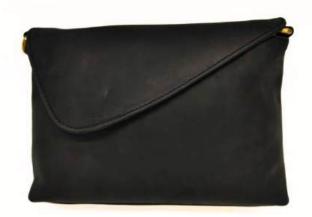

# Model #AG7862 - Ladies Wallet/ Clutch

•Material: Cow NDM Leather

•Features: Elegant design, spacious interior.

•Dimensions: 20.5cm x 11cm x 2.5cm