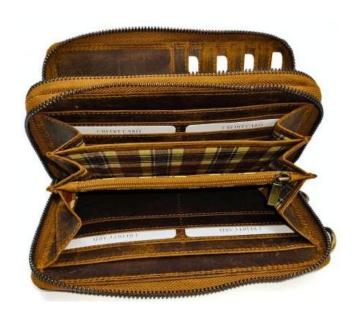

### Model #DF3694- Men's Wallet

•Material: Premium Goat Hunter Leather

•Features: Embossed, Adventurous, Stylish with superior functionality.

•Dimensions: 12.5cm x 3cm x 10cm

### Model #DF3694A- Men's Wallet

•Material: Premium Goat Hunter Leather

•Features: Embossed, Adventurous, Stylish with superior functionality.

•Dimensions: 12.5cm x 3cm x 10cm