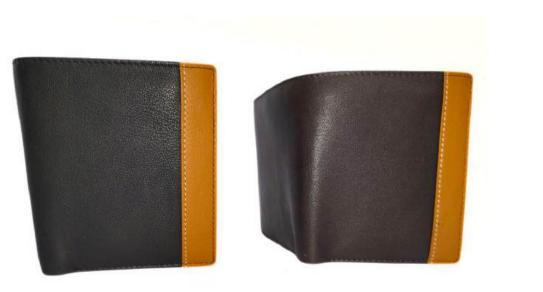

# Model #AG2232 - Men's Wallet

•Material: Cow Bombay NDM Leather

•Features: Elegant, Stylish, and Spacious.

•Dimensions: 11cm x 8.5cm x 2cm.

# Model #AG2233 - Men's Wallet

•Material: Cow Bombay NDM Leather

•Features: Elegant, Stylish, and Spacious.

•Dimensions: 11cm x 8.5cm x 2cm.