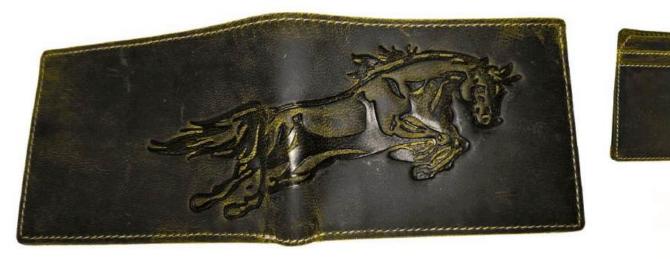

### Model #DF3694- Men's Wallet

•Material: Premium Goat Hunter Leather

•Features: Embossed, Adventurous, Stylish with superior functionality.

•Dimensions: 12.5cm x 3cm x 10cm

### Model #DF3694A- Men's Wallet

•Material: Premium Goat Hunter Leather

•Features: Embossed, Adventurous, Stylish with superior functionality.

•Dimensions: 12.5cm x 3cm x 10cm

### Model #GC303- Men's Wallet

•Material: Premium Goat Hunter Leather

•Features: Elegant, Sustainable, Spacious.

•Dimensions: 11cm x 2cm x 11cm