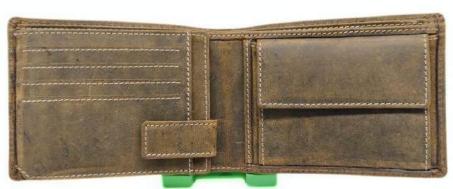

# Model #AG7861 - Men's Wallet

•Material: Cow Hunter Leather

•Features: Durable, stylish, compact design.

•Dimensions: 9.5cm x 11.5cm