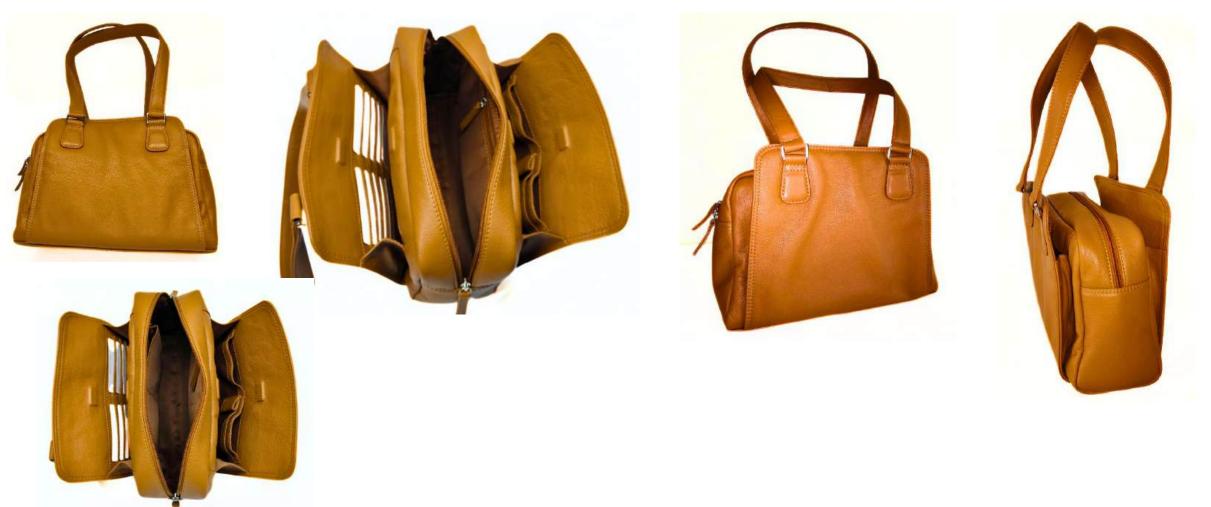

# Model #AG2229 - Ladies Bags

•Material: Cow Hunter Leather

•Features: Your Timeless Companion in Style and Comfort.

•Dimensions: 29cm x 20cm x 6.5cm