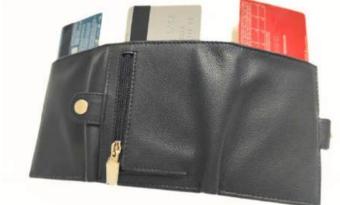

# Model #AG7861 - Men's Wallet

•Material: Cow Hunter Leather

•Features: Durable, stylish, compact design.

•Dimensions: 9.5cm x 11.5cm