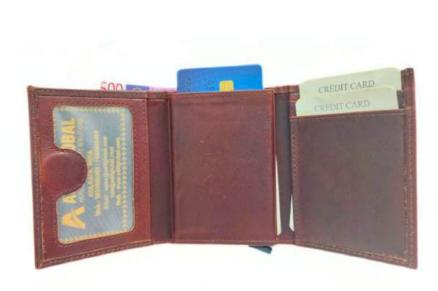

# Model #AG7861 - Men's Wallet

•Material: Cow Hunter Leather

•Features: Durable, stylish, compact design.

•Dimensions: 9.5cm x 11.5cm