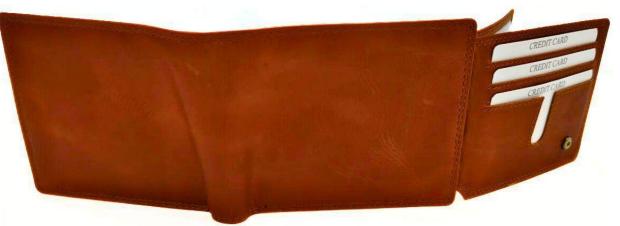

# Model #AG2232 - Men's Wallet

•Material: Cow Bombay NDM Leather

•Features: Elegant, Stylish, and Spacious.

•Dimensions: 11cm x 8.5cm x 2cm.

# Model #AG2233 - Men's Wallet

•Material: Cow Bombay NDM Leather

•Features: Elegant, Stylish, and Spacious.

•Dimensions: 11cm x 8.5cm x 2cm.

# Model #AG2234 - Men's Wallet

•Material: Cow PDM Leather

•Features: Elegant, Stylish, and Spacious.

•Dimensions: 11cm x 9cm x 2cm.