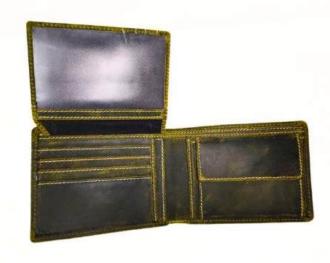

# Model #AG7861 - Men's Wallet

•Material: Cow Hunter Leather

•Features: Durable, stylish, compact design.

•Dimensions: 9.5cm x 11.5cm