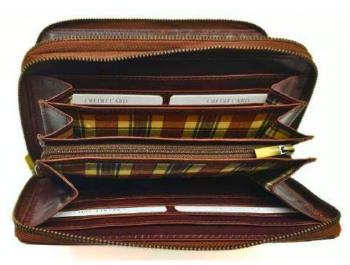

# Model #AG7862 - Ladies Wallet/ Clutch

•Material: Cow NDM Leather

•Features: Elegant design, spacious interior.

•Dimensions: 20.5cm x 11cm x 2.5cm