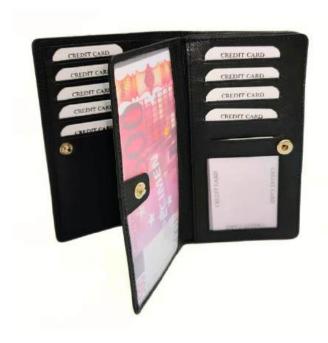

# Model #AG7862 - Ladies Wallet/ Clutch

•Material: Cow NDM Leather

•Features: Elegant design, spacious interior.

•Dimensions: 20.5cm x 11cm x 2.5cm