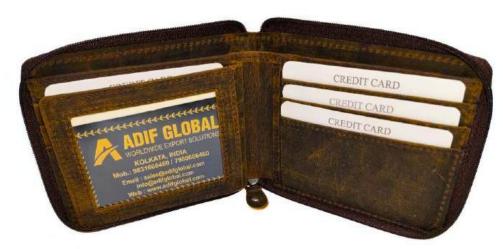

# Model #AG7861 - Men's Wallet

•Material: Cow Hunter Leather

•Features: Durable, stylish, compact design.

•Dimensions: 9.5cm x 11.5cm