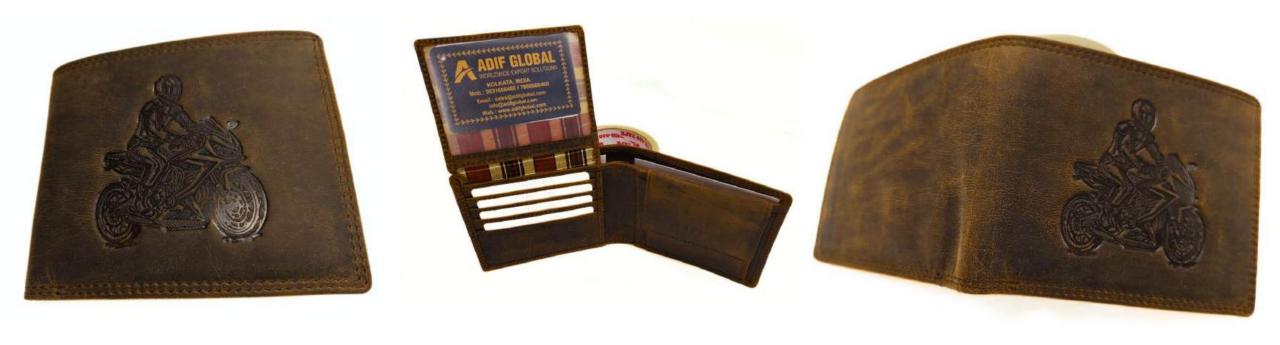

### Model #DF3694- Men's Wallet

•Material: Premium Goat Hunter Leather

•Features: Embossed, Adventurous, Stylish with superior functionality.

•Dimensions: 12.5cm x 3cm x 10cm

### Model #DF3694A- Men's Wallet

•Material: Premium Goat Hunter Leather

•Features: Embossed, Adventurous, Stylish with superior functionality.

•Dimensions: 12.5cm x 3cm x 10cm