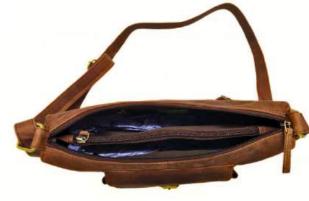

# Model #AG2231 - Ladies Bags

•Material: Cow NDM Leather

•Features: Your Versatile Companion for Every Occasion.

•Dimensions: 28cm x 23cm x 6cm