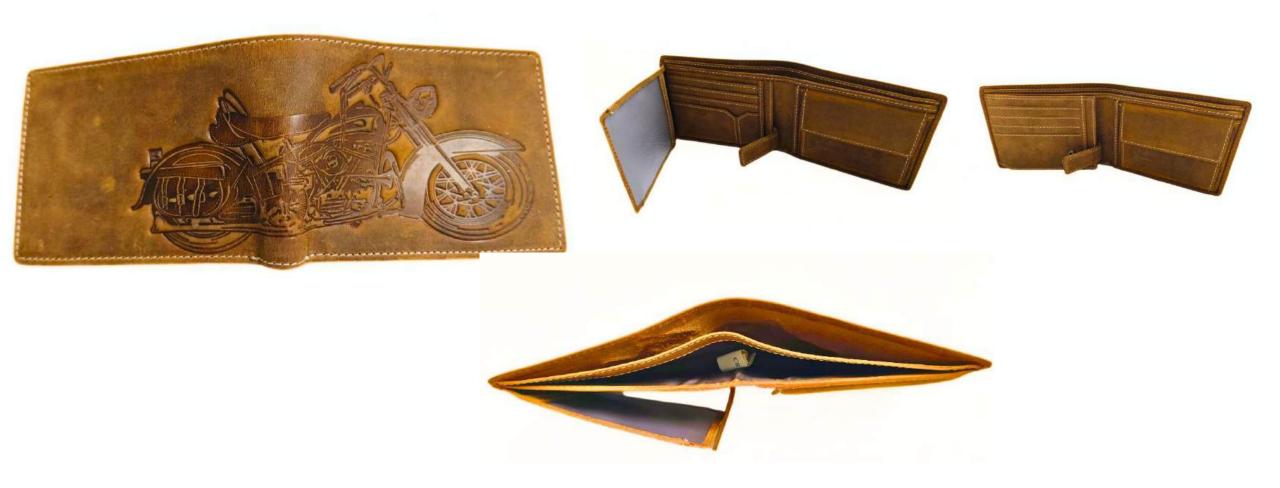

### Model #GC303- Men's Wallet

•Material: Premium Goat Hunter Leather

•Features: Elegant, Sustainable, Spacious.

•Dimensions: 11cm x 2cm x 11cm