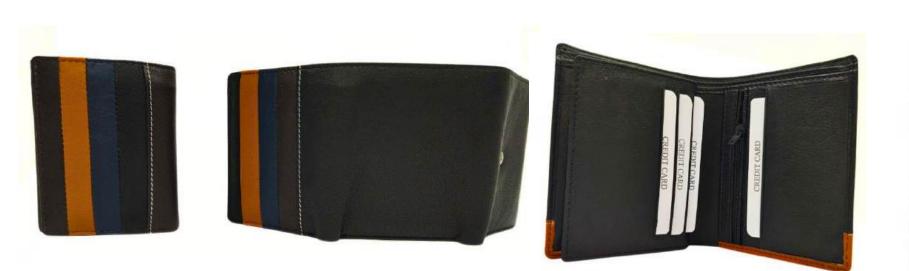

#### Model #MT826- Men's Wallet.

•Material: Premium Goat Nappa Leather

•Features: Sleek, Modern design and Multicolour interior .