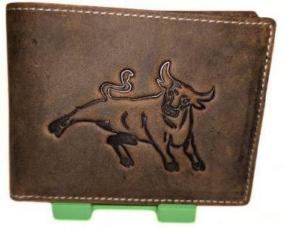

# Model #AG7861 - Men's Wallet

•Material: Cow Hunter Leather

•Features: Durable, stylish, compact design.

•Dimensions: 9.5cm x 11.5cm