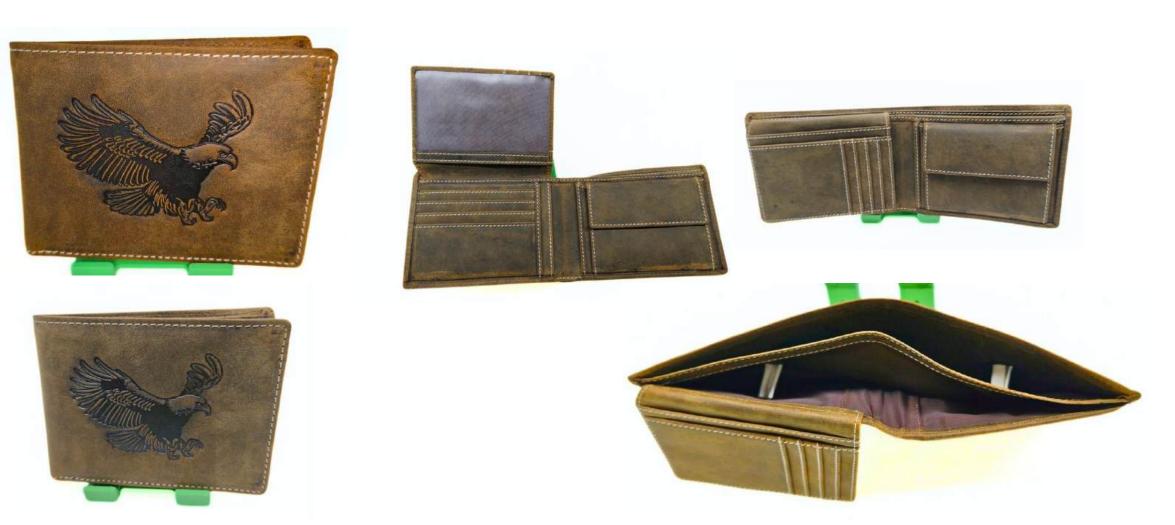

# Model #MT816- Men's Wallet.

•Material: Premium Cow Hunter Leather

•Features: •Elegant Embossed Design, Durable, Spacious.

# Model #MT817- Men's Wallet.

•Material: Premium Cow Hunter Leather

•Features: •Elegant Embossed Design, Durable, Spacious.