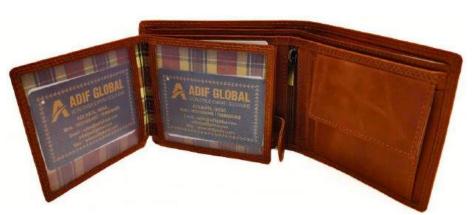

# Model #AG2232 - Men's Wallet

•Material: Cow Bombay NDM Leather

•Features: Elegant, Stylish, and Spacious.

•Dimensions: 11cm x 8.5cm x 2cm.

# Model #AG2233 - Men's Wallet

•Material: Cow Bombay NDM Leather

•Features: Elegant, Stylish, and Spacious.

•Dimensions: 11cm x 8.5cm x 2cm.

# Model #AG2234 - Men's Wallet

•Material: Cow PDM Leather

•Features: Elegant, Stylish, and Spacious.

•Dimensions: 11cm x 9cm x 2cm.