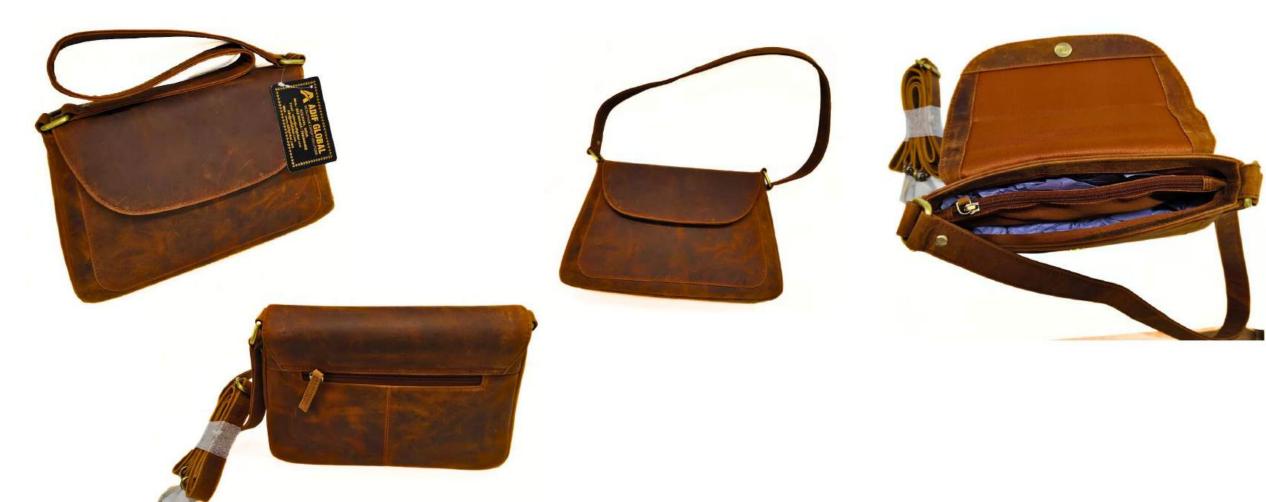

# Model #AG2223 – Ladies Bags

•Material: Cow Hunter Leather

•Features: Durable, stylish, Luxurious.

•Dimensions: 26cm x 11cm x 6cm

# Model #AG2227 - Ladies Bags

•Material: Cow NDM Leather

•Features: The Epitome of Elegance and Comfort.

•Dimensions: 31cm x 23cm x 6cm

# Model #AG2229 - Ladies Bags

•Material: Cow Hunter Leather

•Features: Your Timeless Companion in Style and Comfort.

•Dimensions: 29cm x 20cm x 6.5cm

# Model #AG2230 – Ladies Bags

•Material: Cow Hunter Leather

•Features: Where Luxury Meets Functionality.

•Dimensions: 32cm x 20cm x 7cm

# Model #AG2231 - Ladies Bags

•Material: Cow NDM Leather

•Features: Your Versatile Companion for Every Occasion.

•Dimensions: 28cm x 23cm x 6cm