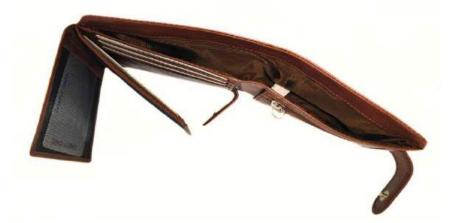

# Model #AG7861 - Men's Wallet

•Material: Cow Hunter Leather

•Features: Durable, stylish, compact design.

•Dimensions: 9.5cm x 11.5cm