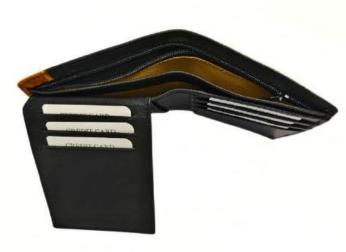

### Model #DF3693- Men's Wallet

•Material: Premium Cow Vintage Leather

•Features: Wallet combines timeless style with superior functionality..

•Dimensions: 12cm x 2cm x 10cm