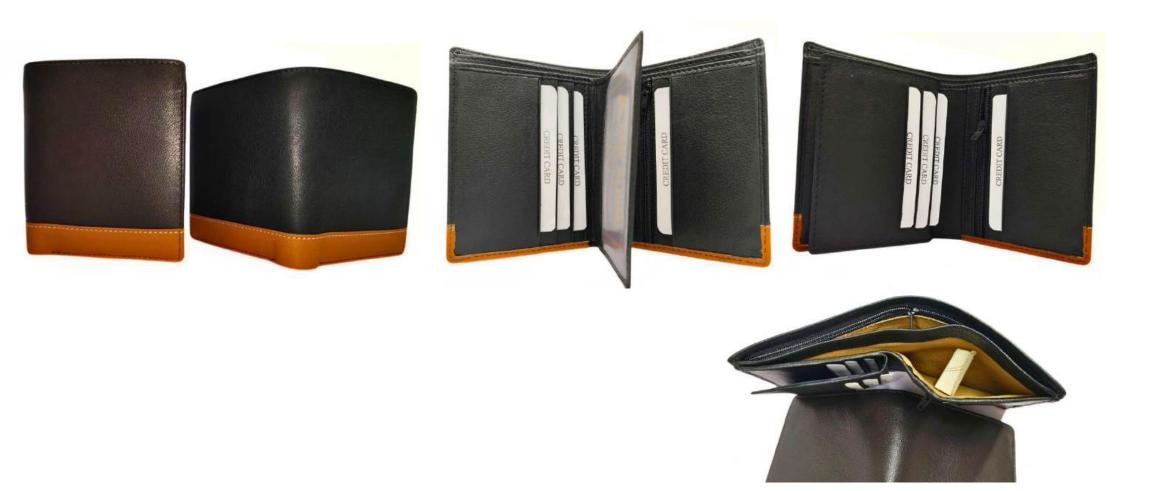

# Model #AG7861 - Men's Wallet

•Material: Cow Hunter Leather

•Features: Durable, stylish, compact design.

•Dimensions: 9.5cm x 11.5cm