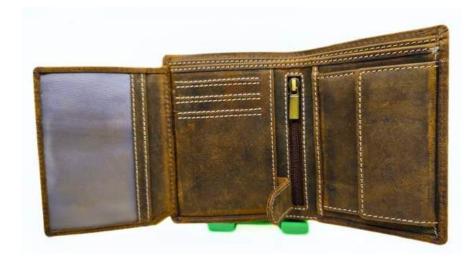

### Model #DF3694- Men's Wallet

•Material: Premium Goat Hunter Leather

•Features: Embossed, Adventurous, Stylish with superior functionality.

•Dimensions: 12.5cm x 3cm x 10cm

### Model #DF3694A- Men's Wallet

•Material: Premium Goat Hunter Leather

•Features: Embossed, Adventurous, Stylish with superior functionality.

•Dimensions: 12.5cm x 3cm x 10cm