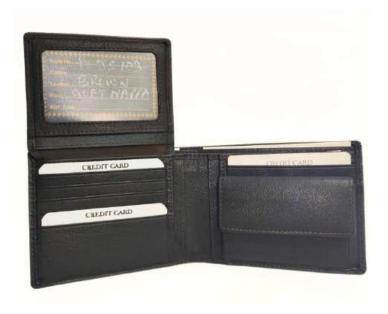

### Model #DF3693- Men's Wallet

•Material: Premium Cow Vintage Leather

•Features: Wallet combines timeless style with superior functionality..

•Dimensions: 12cm x 2cm x 10cm