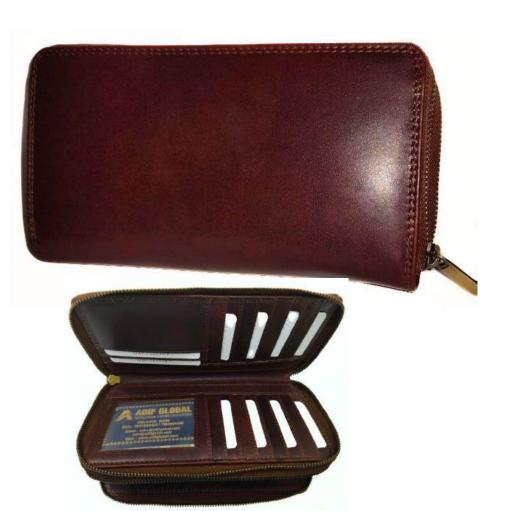

### Model #GC302- Men's Wallet

•Material: Premium Cow NDM Leather

•Features: This wallet exudes timeless elegance while offering unparalleled durability..

•Dimensions: 11.2cm x 2cm x 9cm