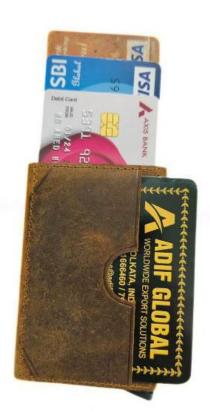

# Model #GC305- Unisex Card Holder with Sturdy Card Case.

•Material: Premium Goat Hunter Leather

•Features: Sophisticated, Elegant, Sustainable, Spacious Accessory.

•Dimensions: 10cm x 2.5cm x 8.5cm