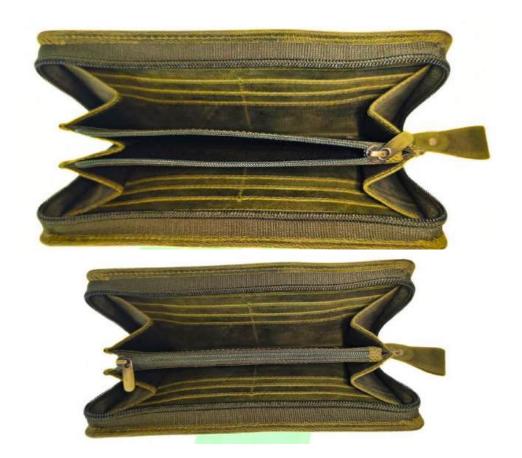

# Model #AG7862 - Ladies Wallet/ Clutch

•Material: Cow NDM Leather

•Features: Elegant design, spacious interior.

•Dimensions: 20.5cm x 11cm x 2.5cm