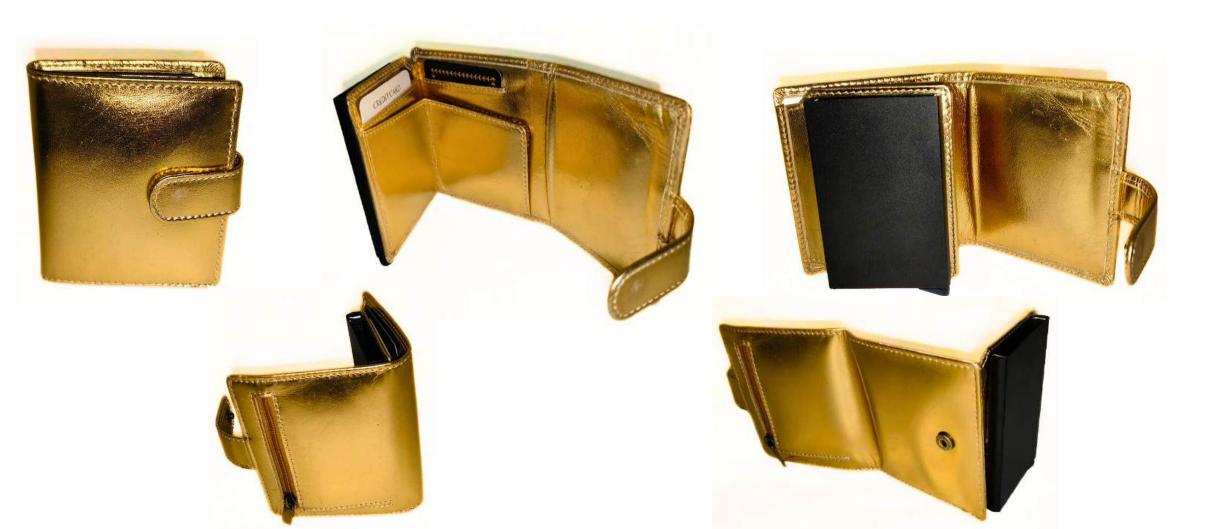

### Model #MT814A- Men's Wallet.

•Material: Premium Foil Leather with Affixed Sturdy Card Case.

•Features: Distinctive, Eye-Catching Finish and Exceptional Durability.