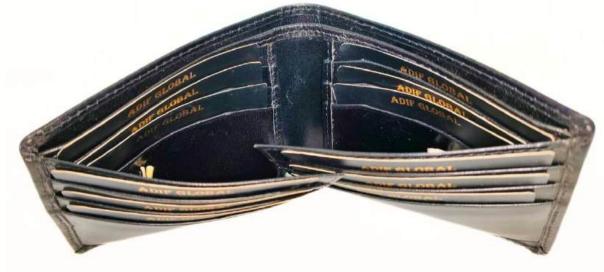

# Model #AG2232 - Men's Wallet

•Material: Cow Bombay NDM Leather

•Features: Elegant, Stylish, and Spacious.

•Dimensions: 11cm x 8.5cm x 2cm.