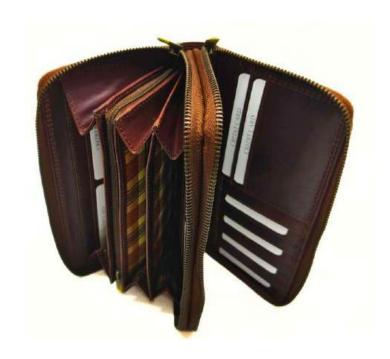

### Model #GC302- Men's Wallet

•Material: Premium Cow NDM Leather

•Features: This wallet exudes timeless elegance while offering unparalleled durability..

•Dimensions: 11.2cm x 2cm x 9cm