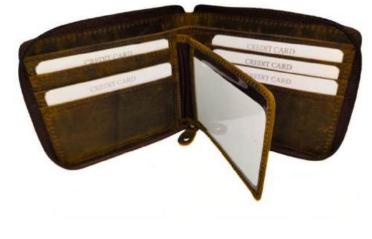

# Model #AG7861 - Men's Wallet

•Material: Cow Hunter Leather

•Features: Durable, stylish, compact design.

•Dimensions: 9.5cm x 11.5cm