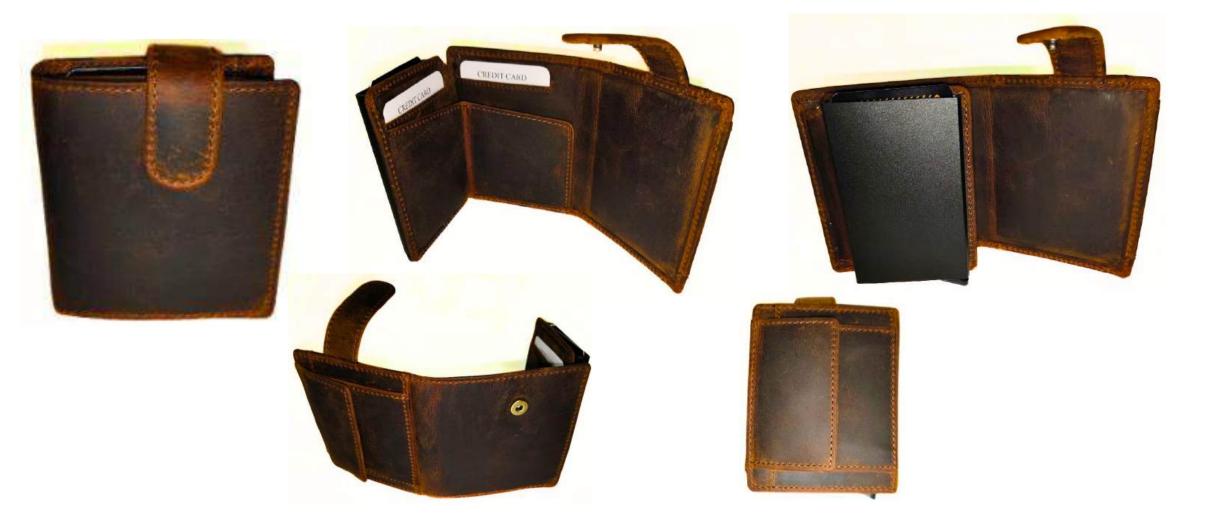

### Model #MT813- Men's Wallet.

•Material: Premium Cow Hunter Leather with Affixed Sturdy Card Case.

•Features: Strength, Smooth texture and Enduring Elegance.