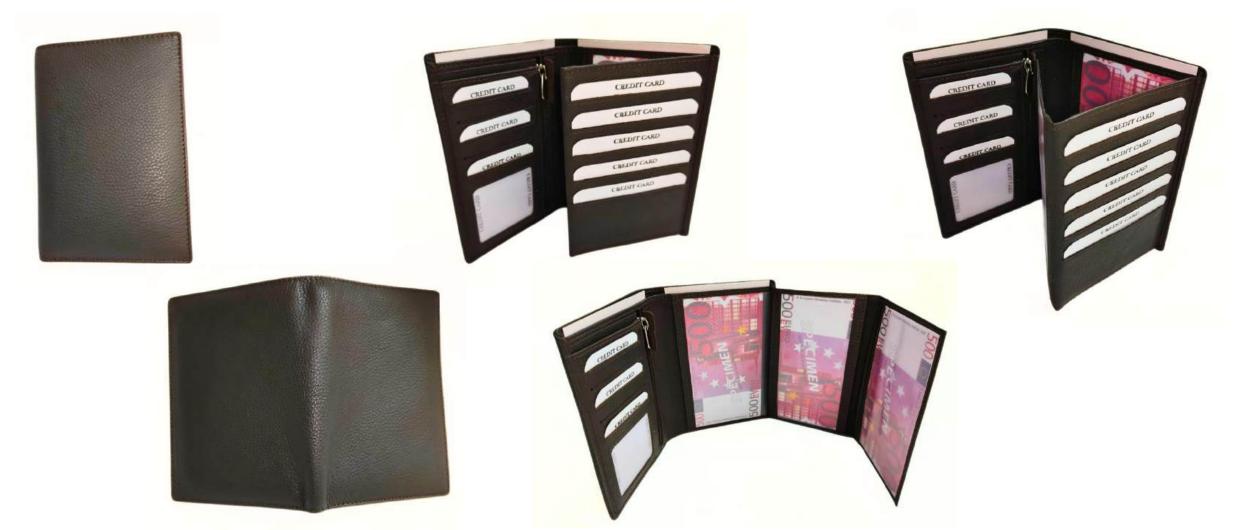

# Model #GC304- Passport Cover

•Material: Premium Cow NDM Leather

•Features: Sophisticated, Elegant, Sustainable, Spacious Travel Accessory.