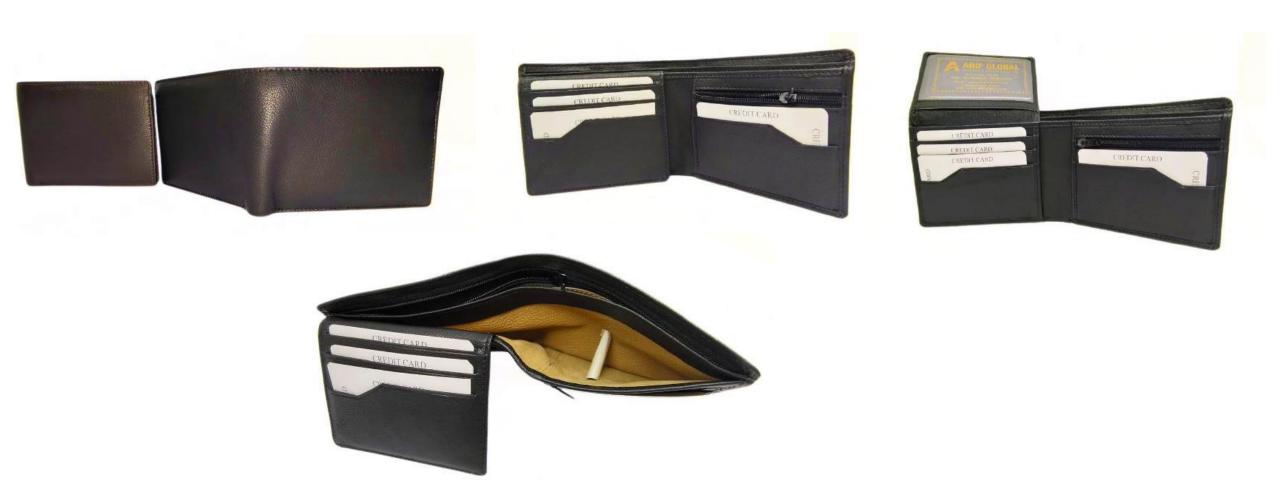

# Model #AG2233 - Men's Wallet

•Material: Cow Bombay NDM Leather

•Features: Elegant, Stylish, and Spacious.

•Dimensions: 11cm x 8.5cm x 2cm.