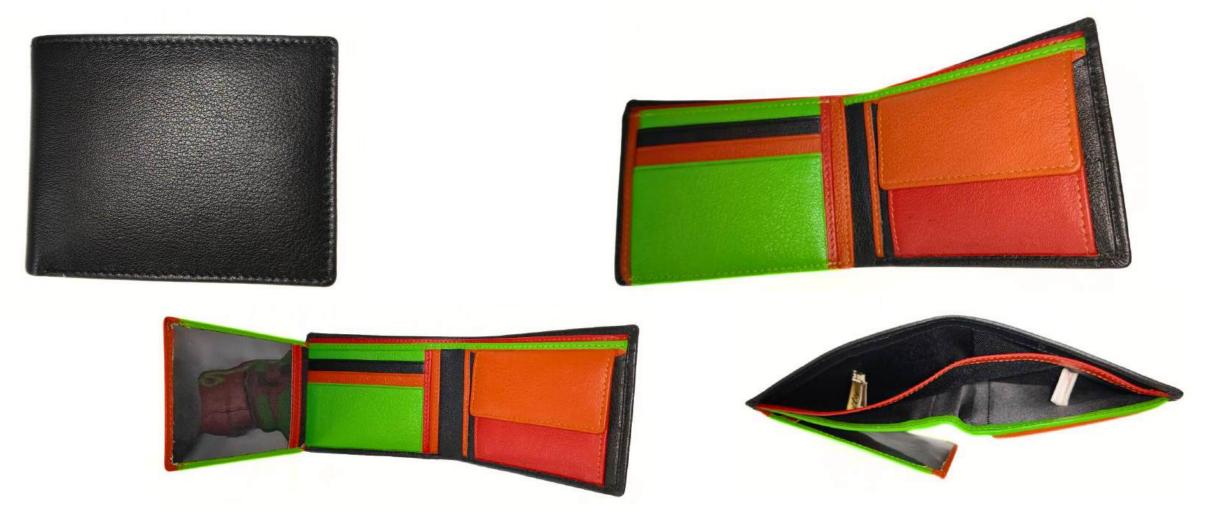

#### Model #MT826- Men's Wallet.

•Material: Premium Goat Nappa Leather

•Features: Sleek, Modern design and Multicolour interior .