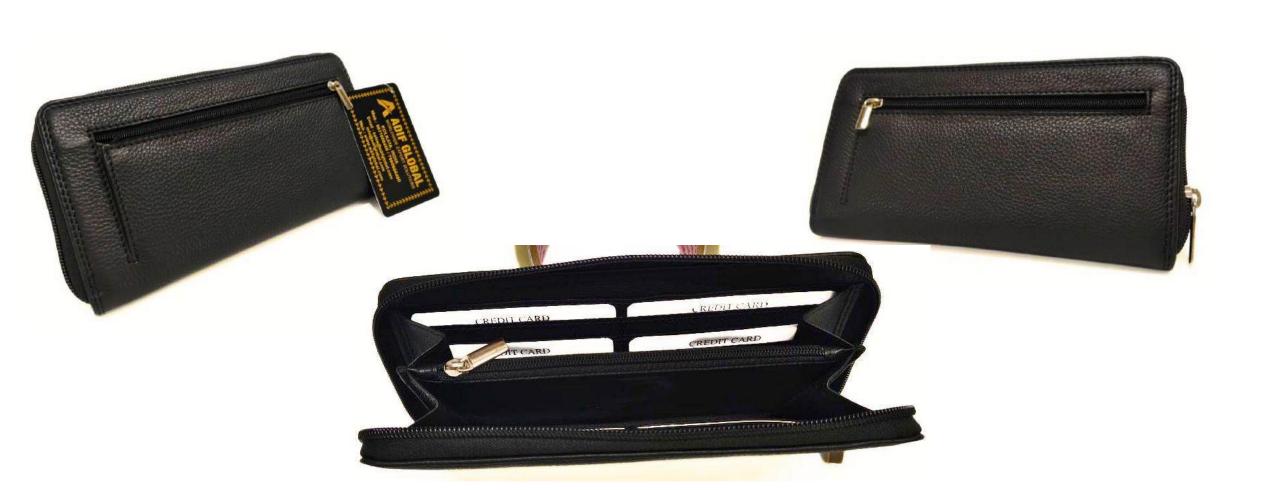

# Model #AG7862 - Ladies Wallet/ Clutch

•Material: Cow NDM Leather

•Features: Elegant design, spacious interior.

•Dimensions: 20.5cm x 11cm x 2.5cm