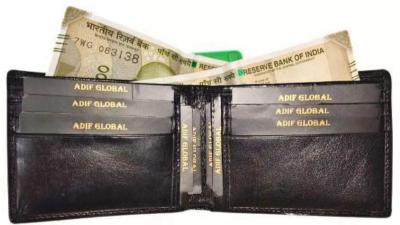

# Model #AG7861 - Men's Wallet

•Material: Cow Hunter Leather

•Features: Durable, stylish, compact design.

•Dimensions: 9.5cm x 11.5cm