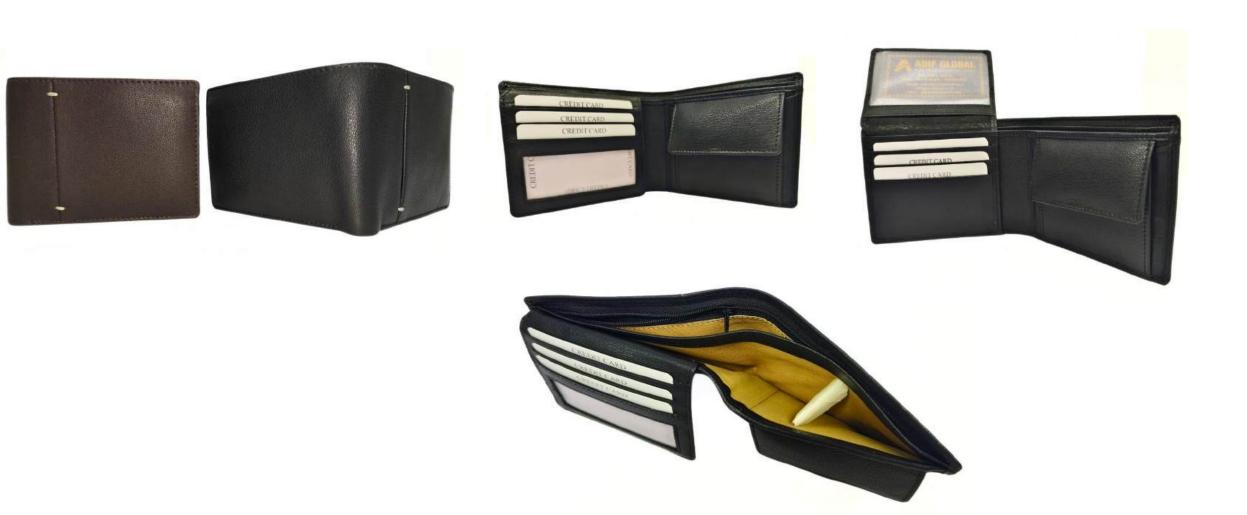

# Model #AG2233 - Men's Wallet

•Material: Cow Bombay NDM Leather

•Features: Elegant, Stylish, and Spacious.

•Dimensions: 11cm x 8.5cm x 2cm.