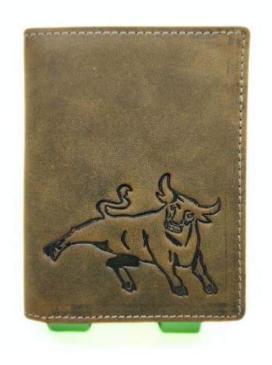

### Model #DF3694- Men's Wallet

•Material: Premium Goat Hunter Leather

•Features: Embossed, Adventurous, Stylish with superior functionality.

•Dimensions: 12.5cm x 3cm x 10cm

### Model #DF3694A- Men's Wallet

•Material: Premium Goat Hunter Leather

•Features: Embossed, Adventurous, Stylish with superior functionality.

•Dimensions: 12.5cm x 3cm x 10cm