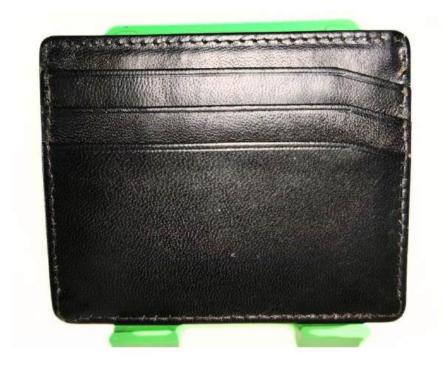

#### Model #SD921- Card Case.

•Material: Premium Goat Aniline/ VT Leather

•Features: Six Card & Paper Money, Elegance, Utility, and Durability.

•Dimensions: 9.5cm x 7.5cm