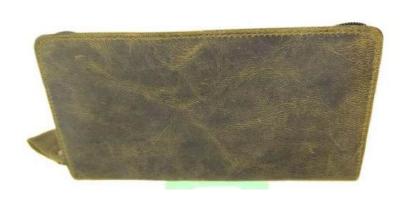

# Model #LD784- Ladies Wallet/ Clutch.

•Material: Premium Cow Hunter Leather

•Features: Sophisticated, Elegant, Sustainable, Spacious Accessory.

•Dimensions: 15.5cm x 2.5cm x 8.5cm

# Model #LD784- Ladies Wallet/ Clutch.

•Material: Premium Cow Vintage Leather

•Features: Sophisticated, Elegant, Sustainable, Spacious Accessory.

•Dimensions: 15.5cm x 2.5cm x 8.5cm