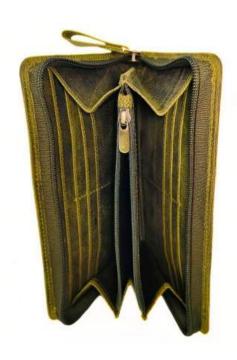

# Model #ME601- Ladies Wallet/ Clutch.

•Material: Premium Goat Kid Leather

•Features: Elegant, Sustainable, Durable, Spacious.

•Dimensions: 16.5cm x 3cm x 10cm