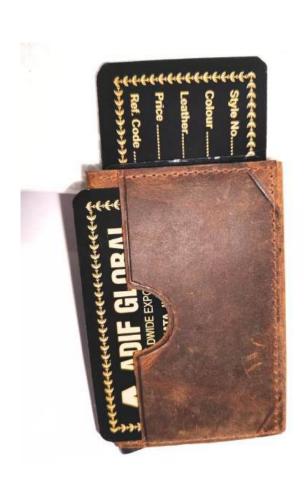

# Model #GC305- Unisex Card Holder with Sturdy Card Case.

•Material: Premium Goat Hunter Leather

•Features: Sophisticated, Elegant, Sustainable, Spacious Accessory.

•Dimensions: 10cm x 2.5cm x 8.5cm