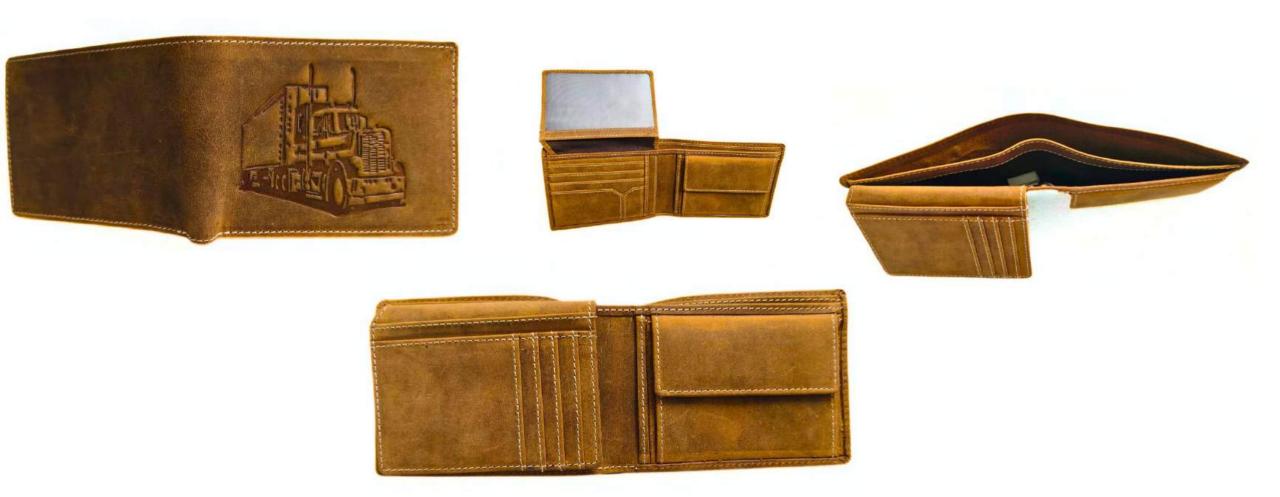

### Model #DF3694- Men's Wallet

•Material: Premium Goat Hunter Leather

•Features: Embossed, Adventurous, Stylish with superior functionality.

•Dimensions: 12.5cm x 3cm x 10cm

### Model #DF3694A- Men's Wallet

•Material: Premium Goat Hunter Leather

•Features: Embossed, Adventurous, Stylish with superior functionality.

•Dimensions: 12.5cm x 3cm x 10cm