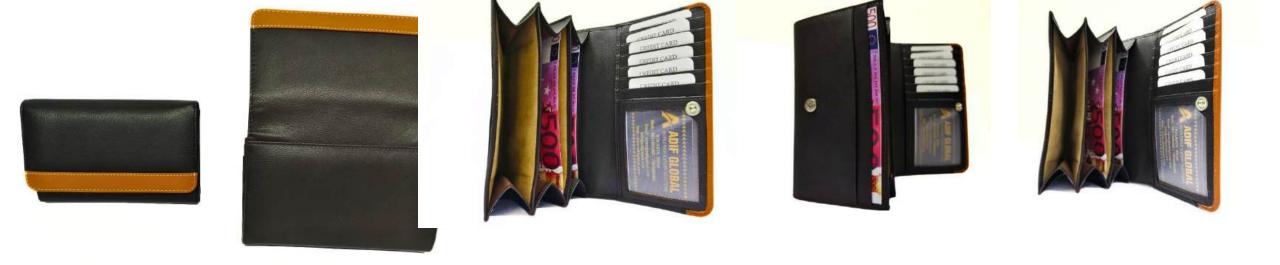

# Model #AG7862 - Ladies Wallet/ Clutch

•Material: Cow NDM Leather

•Features: Elegant design, spacious interior.

•Dimensions: 20.5cm x 11cm x 2.5cm