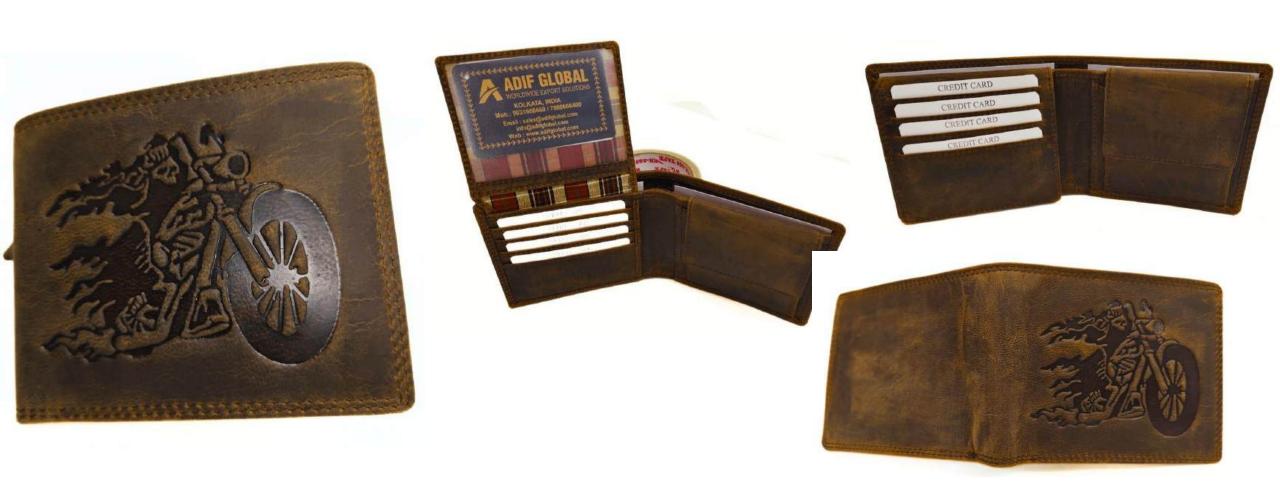

### Model #GC303- Men's Wallet

•Material: Premium Goat Hunter Leather

•Features: Elegant, Sustainable, Spacious.

•Dimensions: 11cm x 2cm x 11cm