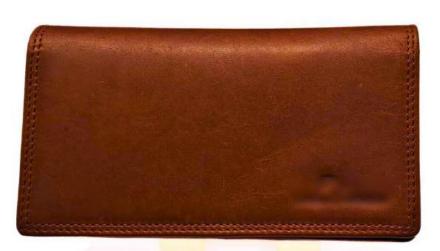

# Model #AG2232 - Men's Wallet

•Material: Cow Bombay NDM Leather

•Features: Elegant, Stylish, and Spacious.

•Dimensions: 11cm x 8.5cm x 2cm.