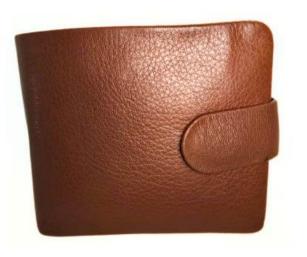

# Model #AG2232 - Men's Wallet

•Material: Cow Bombay NDM Leather

•Features: Elegant, Stylish, and Spacious.

•Dimensions: 11cm x 8.5cm x 2cm.