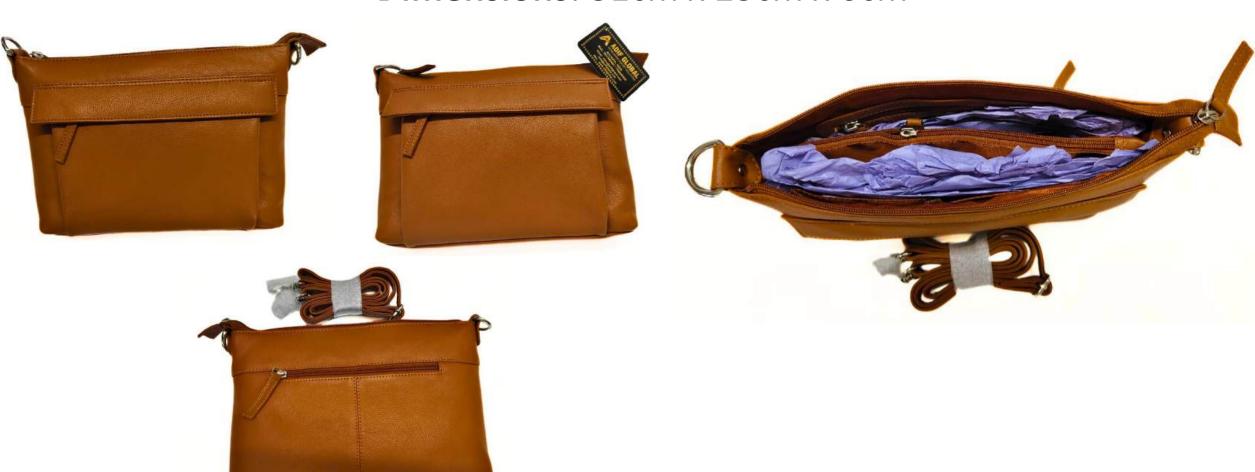

# Model #AG2223 – Ladies Bags

•Material: Cow Hunter Leather

•Features: Durable, stylish, Luxurious.

•Dimensions: 26cm x 11cm x 6cm

# Model #AG2227 - Ladies Bags

•Material: Cow NDM Leather

•Features: The Epitome of Elegance and Comfort.

•Dimensions: 31cm x 23cm x 6cm

# Model #AG2229 - Ladies Bags

•Material: Cow Hunter Leather

•Features: Your Timeless Companion in Style and Comfort.

•Dimensions: 29cm x 20cm x 6.5cm

# Model #AG2230 – Ladies Bags

•Material: Cow Hunter Leather

•Features: Where Luxury Meets Functionality.

•Dimensions: 32cm x 20cm x 7cm

# Model #AG2231 - Ladies Bags

•Material: Cow NDM Leather

•Features: Your Versatile Companion for Every Occasion.

•Dimensions: 28cm x 23cm x 6cm