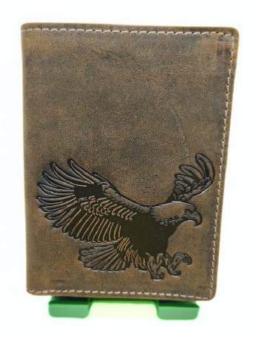

### Model #DF3694- Men's Wallet

•Material: Premium Goat Hunter Leather

•Features: Embossed, Adventurous, Stylish with superior functionality.

•Dimensions: 12.5cm x 3cm x 10cm

### Model #DF3694A- Men's Wallet

•Material: Premium Goat Hunter Leather

•Features: Embossed, Adventurous, Stylish with superior functionality.

•Dimensions: 12.5cm x 3cm x 10cm