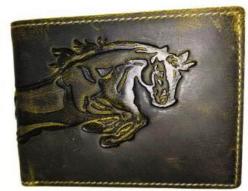

### Model #DF3694- Men's Wallet

•Material: Premium Goat Hunter Leather

•Features: Embossed, Adventurous, Stylish with superior functionality.

•Dimensions: 12.5cm x 3cm x 10cm

### Model #DF3694A- Men's Wallet

•Material: Premium Goat Hunter Leather

•Features: Embossed, Adventurous, Stylish with superior functionality.

•Dimensions: 12.5cm x 3cm x 10cm

### Model #GC303- Men's Wallet

•Material: Premium Goat Hunter Leather

•Features: Elegant, Sustainable, Spacious.

•Dimensions: 11cm x 2cm x 11cm