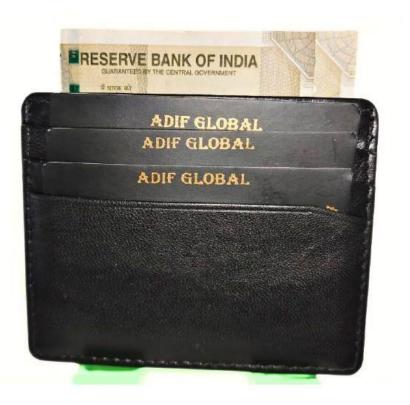

# Model #GC305- Unisex Card Holder with Sturdy Card Case.

•Material: Premium Goat Hunter Leather

•Features: Sophisticated, Elegant, Sustainable, Spacious Accessory.

•Dimensions: 10cm x 2.5cm x 8.5cm