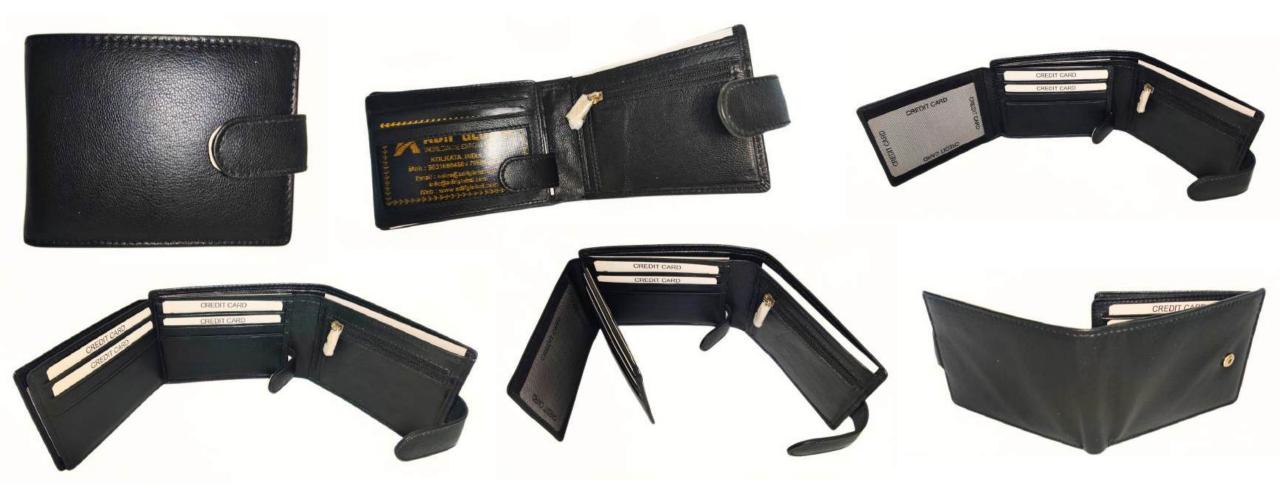

# Model #AG7861 - Men's Wallet

•Material: Cow Hunter Leather

•Features: Durable, stylish, compact design.

•Dimensions: 9.5cm x 11.5cm