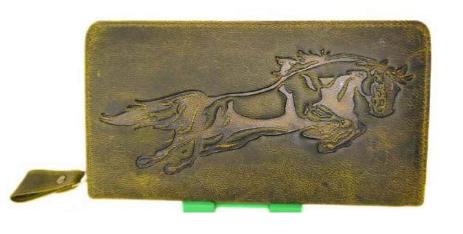

### Model #DF3694- Men's Wallet

•Material: Premium Goat Hunter Leather

•Features: Embossed, Adventurous, Stylish with superior functionality.

•Dimensions: 12.5cm x 3cm x 10cm

### Model #DF3694A- Men's Wallet

•Material: Premium Goat Hunter Leather

•Features: Embossed, Adventurous, Stylish with superior functionality.

•Dimensions: 12.5cm x 3cm x 10cm