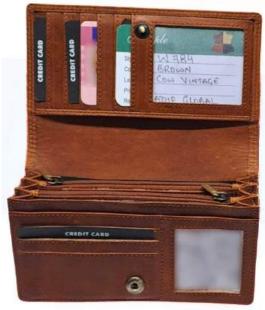

# Model #AG2233 - Men's Wallet

•Material: Cow Bombay NDM Leather

•Features: Elegant, Stylish, and Spacious.

•Dimensions: 11cm x 8.5cm x 2cm.