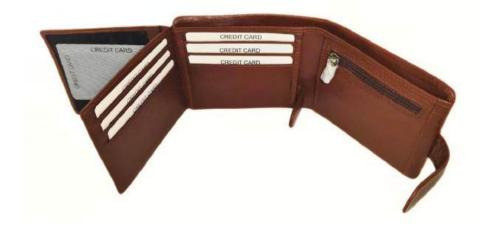

# Model #AG7861 - Men's Wallet

•Material: Cow Hunter Leather

•Features: Durable, stylish, compact design.

•Dimensions: 9.5cm x 11.5cm