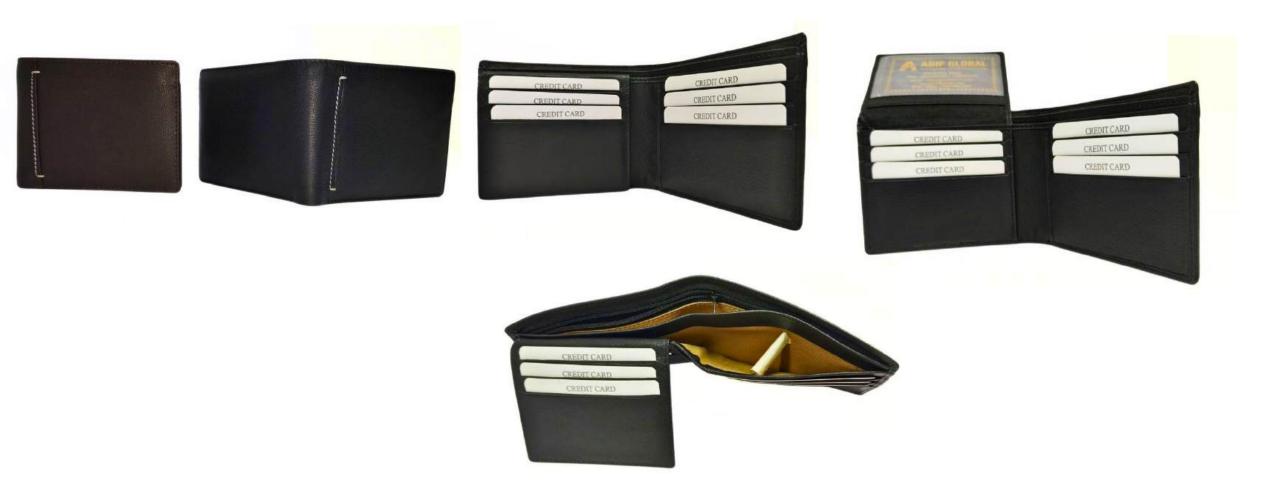

# Model #AG2232 - Men's Wallet

•Material: Cow Bombay NDM Leather

•Features: Elegant, Stylish, and Spacious.

•Dimensions: 11cm x 8.5cm x 2cm.