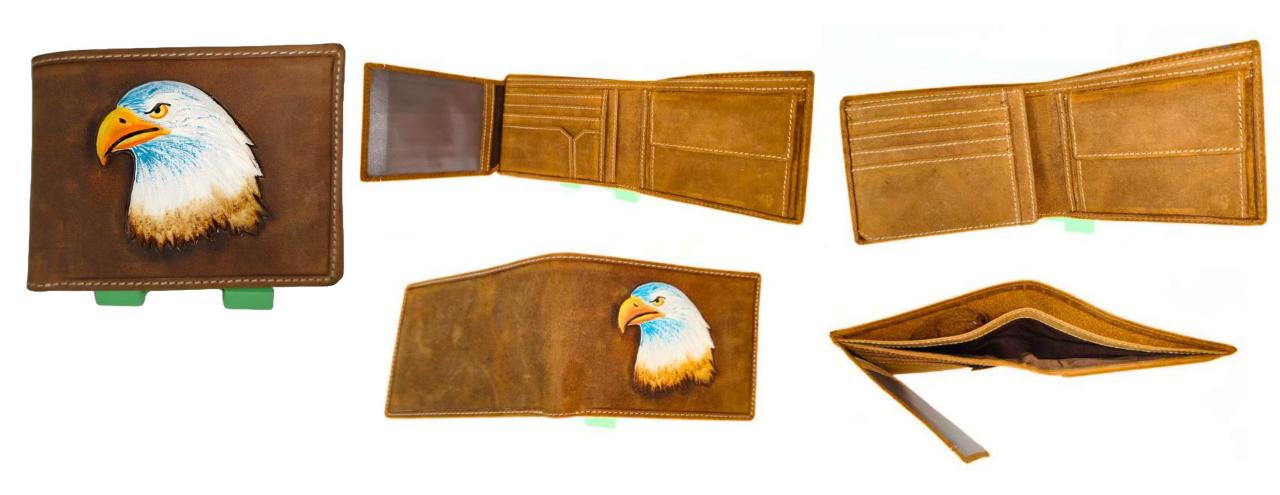

### Model #DF3694- Men's Wallet

•Material: Premium Goat Hunter Leather

•Features: Embossed, Adventurous, Stylish with superior functionality.

•Dimensions: 12.5cm x 3cm x 10cm

### Model #DF3694A- Men's Wallet

•Material: Premium Goat Hunter Leather

•Features: Embossed, Adventurous, Stylish with superior functionality.

•Dimensions: 12.5cm x 3cm x 10cm