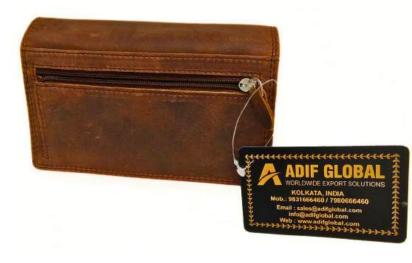

# Model #AG7861 - Men's Wallet

•Material: Cow Hunter Leather

•Features: Durable, stylish, compact design.

•Dimensions: 9.5cm x 11.5cm