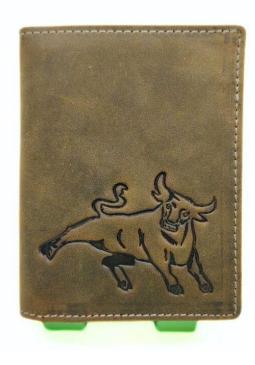

## Model #MT816- Men's Wallet. •Material: Premium Cow Hunter Leather •Features: •Elegant Embossed Design, Durable, Spacious. •Dimensions: 13cm x 9.5cm