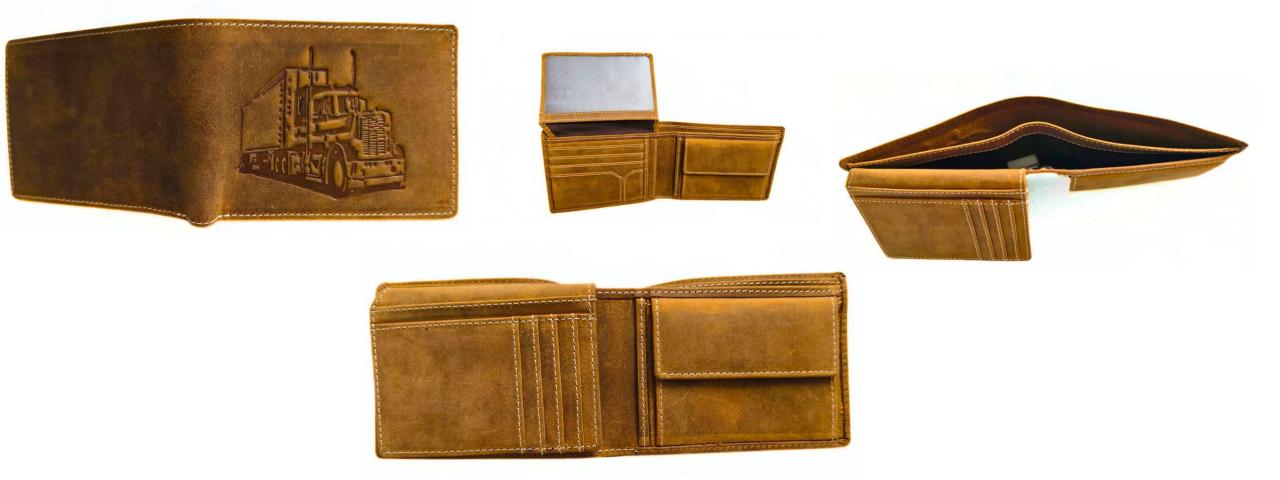

#### Model #MT815- Men's Wallet. •Material: Premium Goat Hunter Leather •Features: •Elegant Embossed Design, Durable, Spacious. •Dimensions: 13cm x 9.5cm

## Model #MT816- Men's Wallet. •Material: Premium Cow Hunter Leather •Features: •Elegant Embossed Design, Durable, Spacious. •Dimensions: 13cm x 9.5cm

## Model #MT817- Men's Wallet. •Material: Premium Cow Hunter Leather •Features: •Elegant Embossed Design, Durable, Spacious. •Dimensions: 13cm x 9.5cm

## Model #MT818- Men's Wallet. •Material: Premium Cow Hunter Leather •Features: •Elegant Embossed Design, Durable, Spacious. •Dimensions: 13cm x 9.5cm

## Model #MT819- Men's Wallet. •Material: Premium Cow Hunter Leather •Features: •Elegant Embossed Design, Durable, Spacious. •Dimensions: 13cm x 9.5cm

## Model #MT820- Men's Wallet. •Material: Premium Cow Hunter Leather •Features: •Elegant Embossed Design, Durable, Spacious. •Dimensions: 13cm x 9.5cm

## Model #MT821- Men's Wallet. •Material: Premium Cow Hunter Leather •Features: •Elegant Embossed Design, Durable, Spacious. •Dimensions: 13cm x 9.5cm

#### Model #MT822- Men's Wallet. •Material: Premium Goat Hunter Leather •Features: •Elegant Embossed Design, Durable, Spacious. •Dimensions: 13cm x 9.5cm

Model #MT823- Ladies Wallet/ Clutch. •Material: Premium Cow Hunter Leather •Features: •Elegant Embossed Design, Durable, Spacious. •Dimensions: 19cm x 3cm x 10.5cm

#### Model #MT824- Men's Wallet. •Material: Premium Cow Hunter Leather •Features: •Elegant Embossed Design, Durable, Spacious. •Dimensions: 13cm x 9.5cm

## Model #MT825- Men's Wallet. •Material: Premium Cow Hunter Leather •Features: •Elegant Embossed Design, Durable, Spacious. •Dimensions: 13cm x 9.5cm

Model #SD901- Men's Wallet. •Material: Premium Goat Kid Leather •Features: •Elegant, Durable, Spacious. •Dimensions: 21cm x 9.5cm x 2.5cm