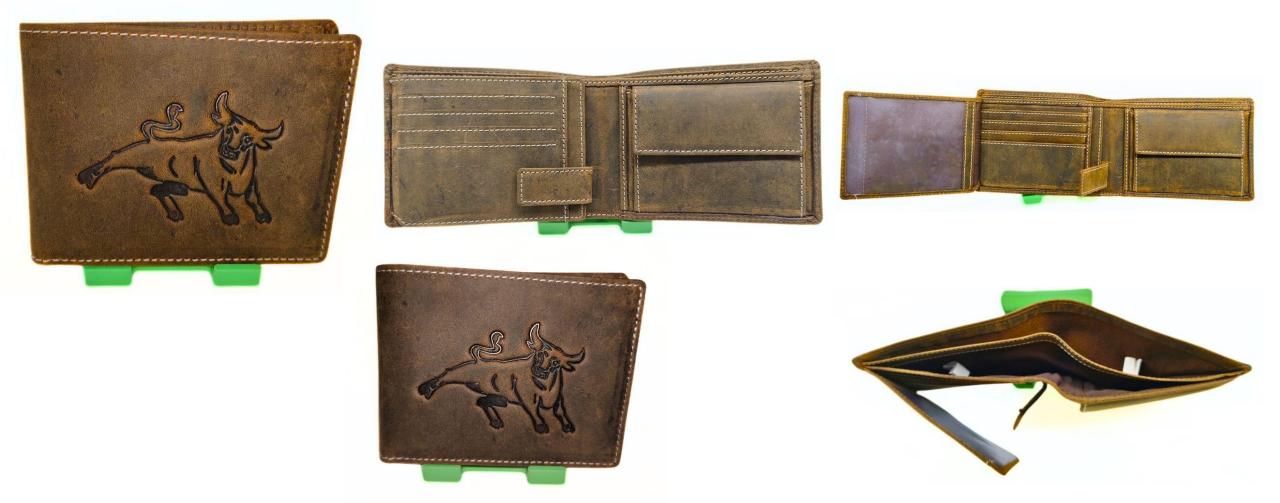

#### Model #MT815- Men's Wallet. •Material: Premium Goat Hunter Leather •Features: •Elegant Embossed Design, Durable, Spacious. •Dimensions: 13cm x 9.5cm

## Model #MT816- Men's Wallet. •Material: Premium Cow Hunter Leather •Features: •Elegant Embossed Design, Durable, Spacious. •Dimensions: 13cm x 9.5cm

## Model #MT817- Men's Wallet. •Material: Premium Cow Hunter Leather •Features: •Elegant Embossed Design, Durable, Spacious. •Dimensions: 13cm x 9.5cm

## Model #MT818- Men's Wallet. •Material: Premium Cow Hunter Leather •Features: •Elegant Embossed Design, Durable, Spacious. •Dimensions: 13cm x 9.5cm

## Model #MT819- Men's Wallet. •Material: Premium Cow Hunter Leather •Features: •Elegant Embossed Design, Durable, Spacious. •Dimensions: 13cm x 9.5cm

## Model #MT820- Men's Wallet. •Material: Premium Cow Hunter Leather •Features: •Elegant Embossed Design, Durable, Spacious. •Dimensions: 13cm x 9.5cm

## Model #MT821- Men's Wallet. •Material: Premium Cow Hunter Leather •Features: •Elegant Embossed Design, Durable, Spacious. •Dimensions: 13cm x 9.5cm

#### Model #MT822- Men's Wallet. •Material: Premium Goat Hunter Leather •Features: •Elegant Embossed Design, Durable, Spacious. •Dimensions: 13cm x 9.5cm

Model #MT823- Ladies Wallet/ Clutch. •Material: Premium Cow Hunter Leather •Features: •Elegant Embossed Design, Durable, Spacious. •Dimensions: 19cm x 3cm x 10.5cm

#### Model #MT824- Men's Wallet. •Material: Premium Cow Hunter Leather •Features: •Elegant Embossed Design, Durable, Spacious. •Dimensions: 13cm x 9.5cm

## Model #MT825- Men's Wallet. •Material: Premium Cow Hunter Leather •Features: •Elegant Embossed Design, Durable, Spacious. •Dimensions: 13cm x 9.5cm

Model #SD901- Men's Wallet. •Material: Premium Goat Kid Leather •Features: •Elegant, Durable, Spacious. •Dimensions: 21cm x 9.5cm x 2.5cm