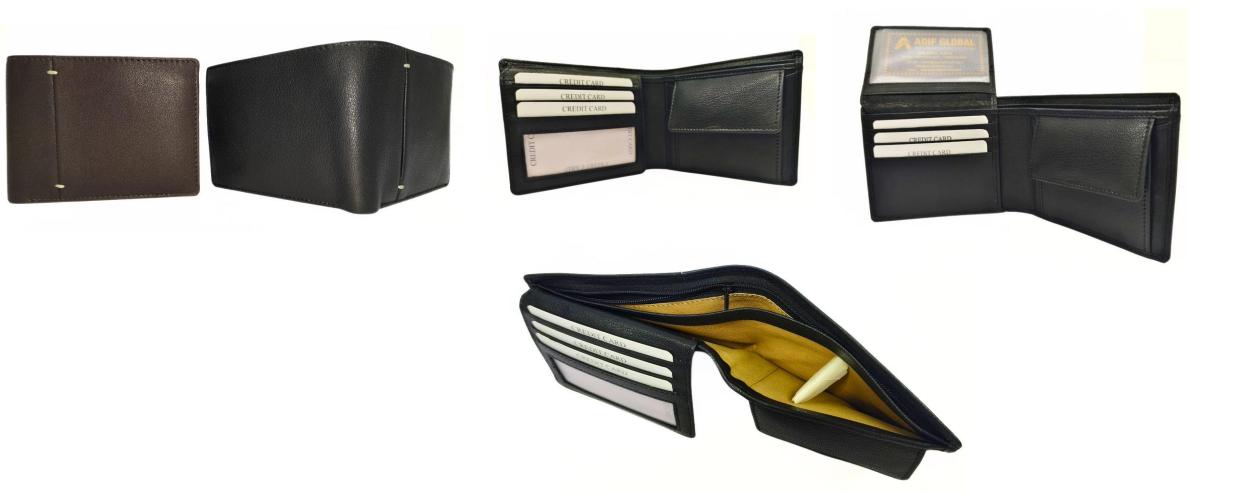

## Model #DF3694- Men's Wallet •Material: Premium Goat Hunter Leather •Features: Embossed, Adventurous, Stylish with superior functionality. •Dimensions: 12.5cm x 3cm x 10cm