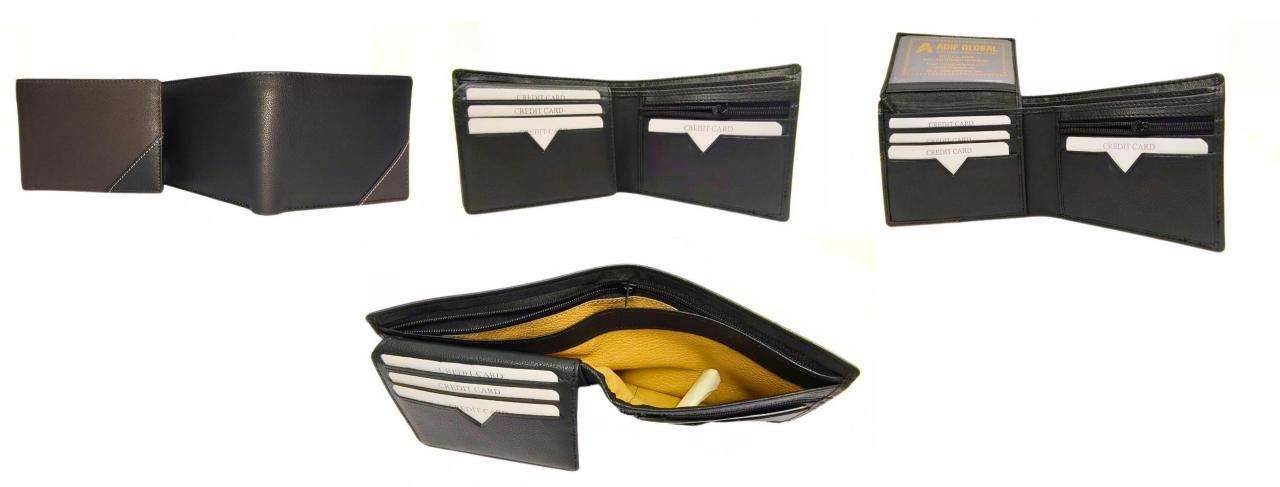

## Model #MT817- Men's Wallet. •Material: Premium Cow Hunter Leather •Features: •Elegant Embossed Design, Durable, Spacious. •Dimensions: 13cm x 9.5cm

## Model #MT818- Men's Wallet. •Material: Premium Cow Hunter Leather •Features: •Elegant Embossed Design, Durable, Spacious. •Dimensions: 13cm x 9.5cm