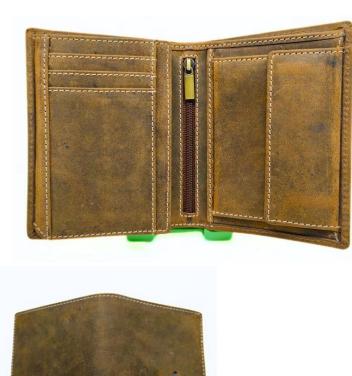

## Model #MT817- Men's Wallet. •Material: Premium Cow Hunter Leather •Features: •Elegant Embossed Design, Durable, Spacious. •Dimensions: 13cm x 9.5cm