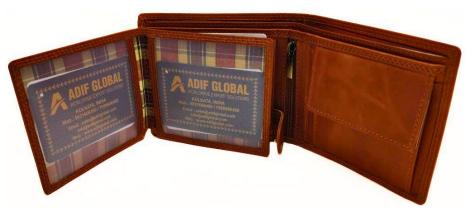

## Model #DF3693- Men's Wallet •Material: Premium Cow Vintage Leather •Features: Wallet combines timeless style with superior functionality.. •Dimensions: 12cm x 2cm x 10cm