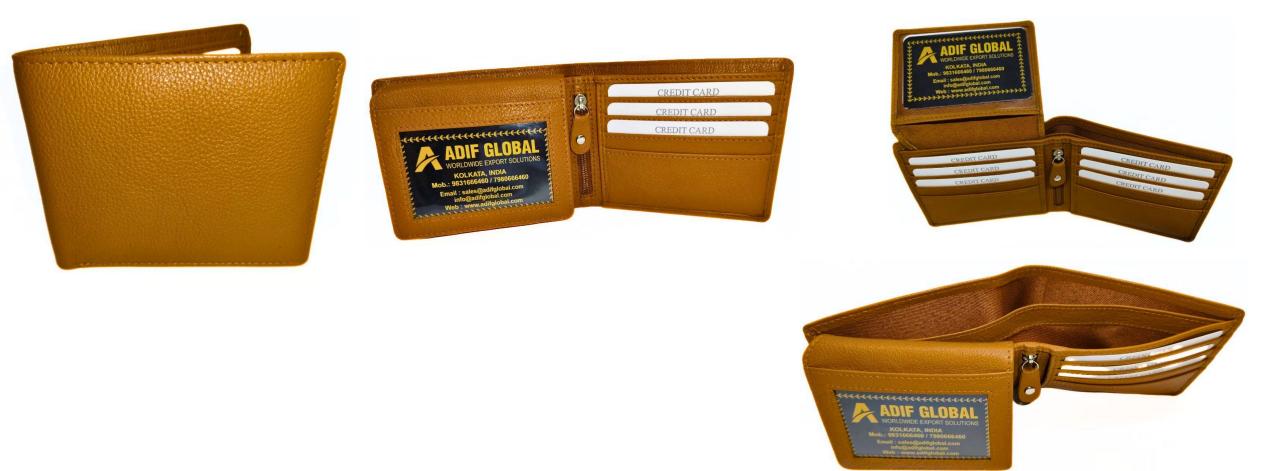

## Model #GC301- Men's Wallet •Material: Premium Goat Kid Leather •Features: Stylish, Durable with superior functionality. •Dimensions: 13cm x 3cm x 11cm