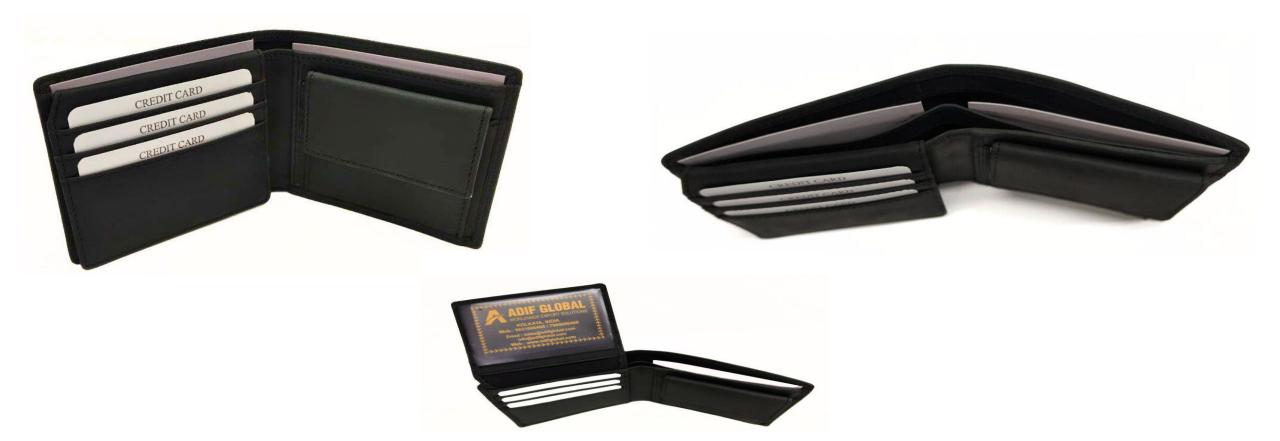

## Model #DF3693- Men's Wallet •Material: Premium Cow Vintage Leather •Features: Wallet combines timeless style with superior functionality.. •Dimensions: 12cm x 2cm x 10cm