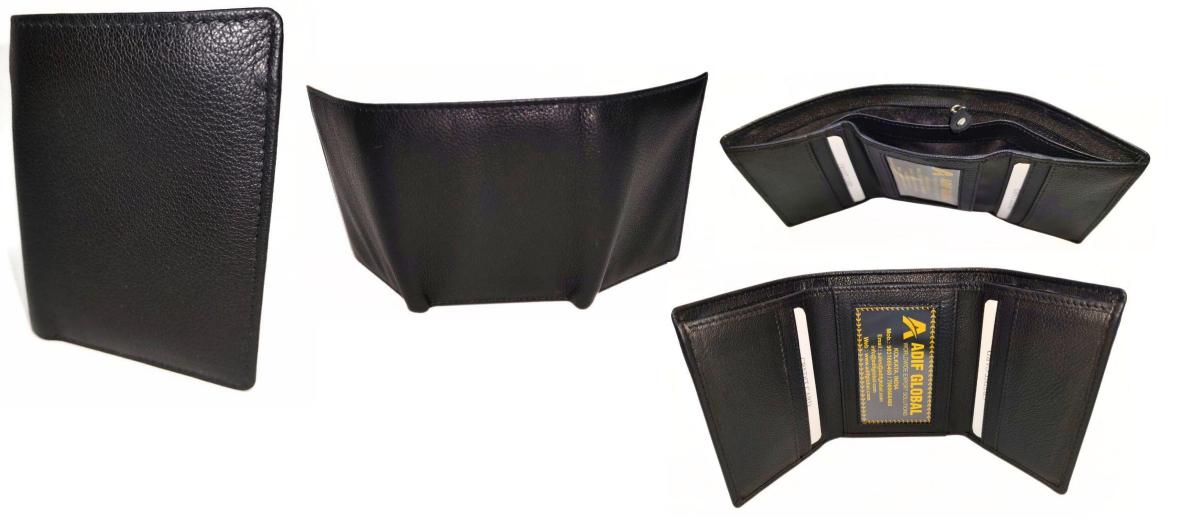

## Model #DF3693- Men's Wallet •Material: Premium Cow Vintage Leather •Features: Wallet combines timeless style with superior functionality.. •Dimensions: 12cm x 2cm x 10cm