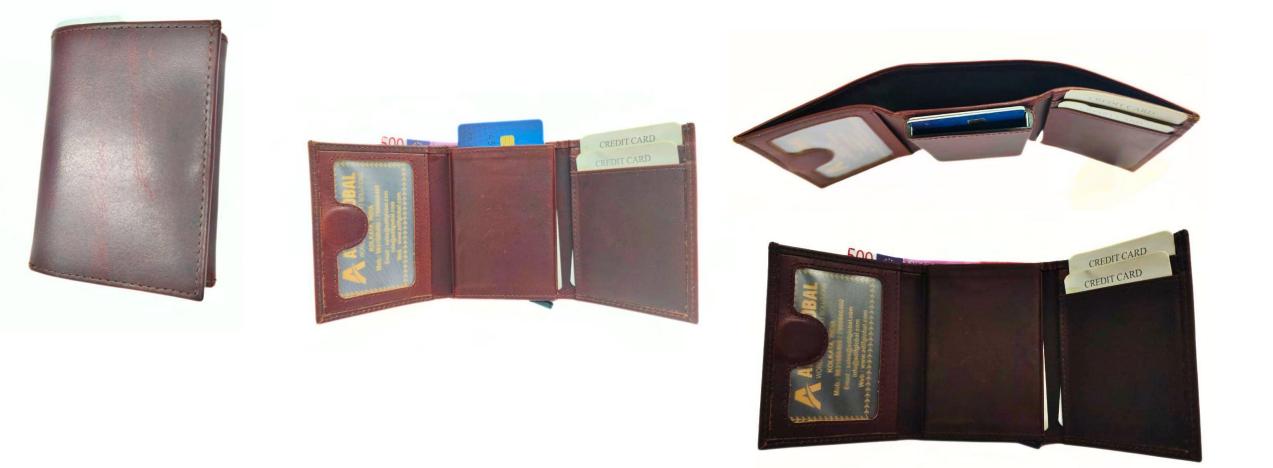

#### Model #GC302- Men's Wallet

•Material: Premium Cow NDM Leather

•Features: This wallet exudes timeless elegance while offering unparalleled durability..

•Dimensions: 11.2cm x 2cm x 9cm

Model #GC303- Men's Wallet •Material: Premium Goat Hunter Leather •Features: Elegant, Sustainable, Spacious. •Dimensions: 11cm x 2cm x 11cm