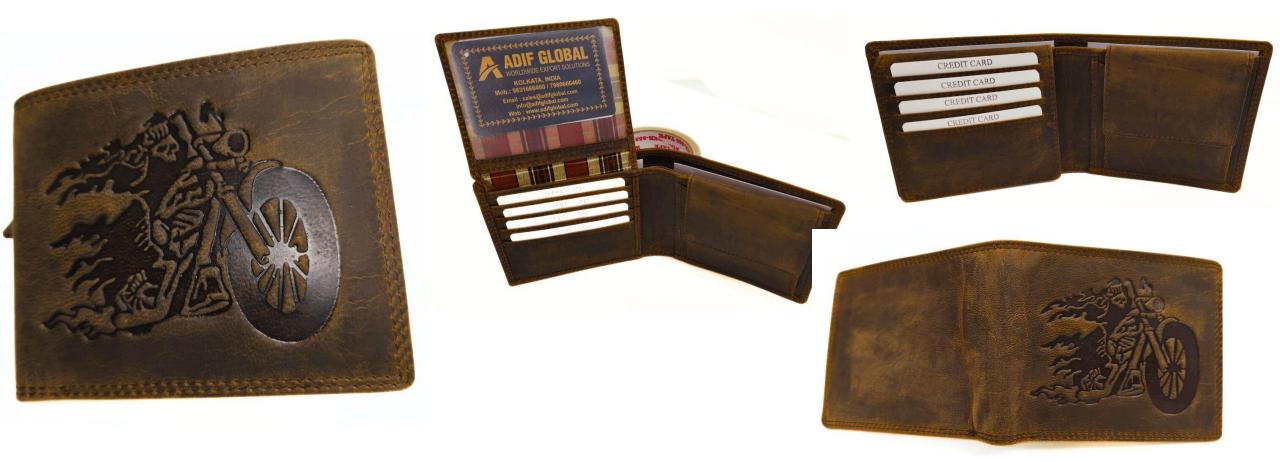

## Model #DF3694A- Men's Wallet •Material: Premium Goat Hunter Leather •Features: Embossed, Adventurous, Stylish with superior functionality. •Dimensions: 12.5cm x 3cm x 10cm