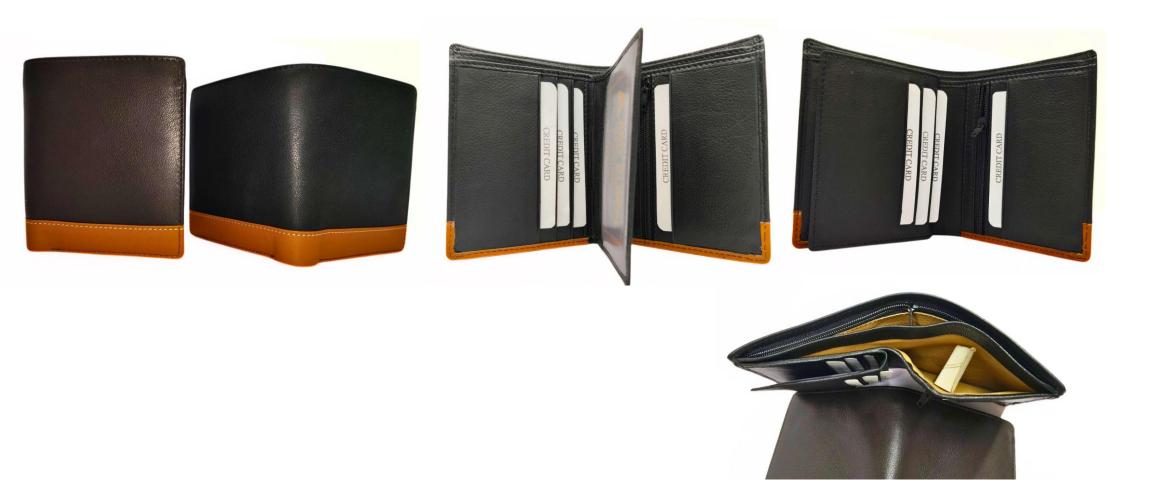

#### Model #GC302- Men's Wallet

•Material: Premium Cow NDM Leather

•Features: This wallet exudes timeless elegance while offering unparalleled durability..

•Dimensions: 11.2cm x 2cm x 9cm

Model #GC303- Men's Wallet •Material: Premium Goat Hunter Leather •Features: Elegant, Sustainable, Spacious. •Dimensions: 11cm x 2cm x 11cm