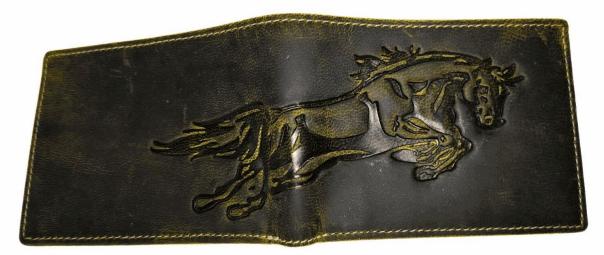

#### Model #MT815- Men's Wallet. •Material: Premium Goat Hunter Leather •Features: •Elegant Embossed Design, Durable, Spacious. •Dimensions: 13cm x 9.5cm