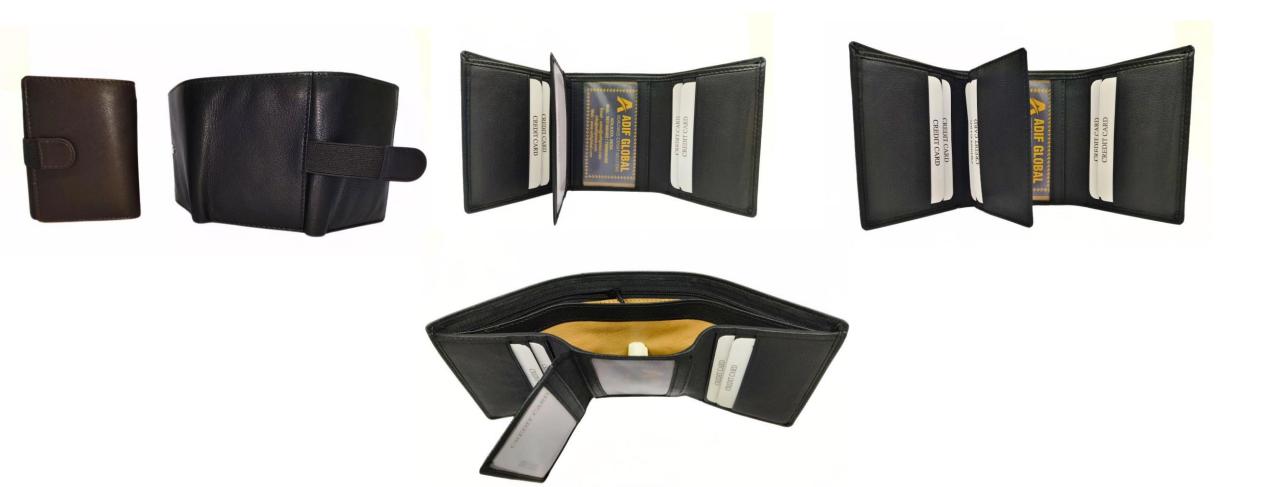

## Model #DF3693- Men's Wallet •Material: Premium Cow Vintage Leather •Features: Wallet combines timeless style with superior functionality.. •Dimensions: 12cm x 2cm x 10cm