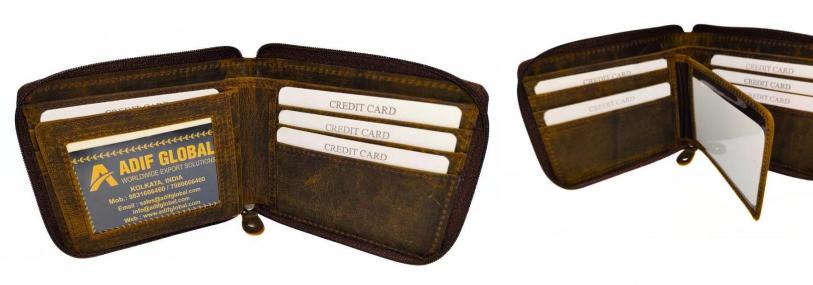

## Model #DF3693- Men's Wallet •Material: Premium Cow Vintage Leather •Features: Wallet combines timeless style with superior functionality.. •Dimensions: 12cm x 2cm x 10cm