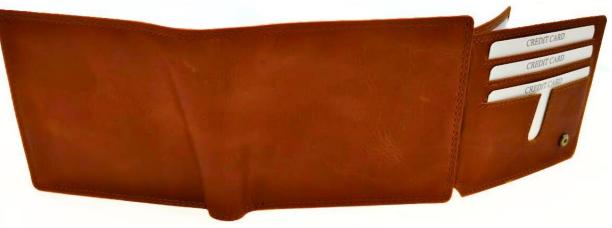

## Model #DF3694- Men's Wallet •Material: Premium Goat Hunter Leather •Features: Embossed, Adventurous, Stylish with superior functionality. •Dimensions: 12.5cm x 3cm x 10cm