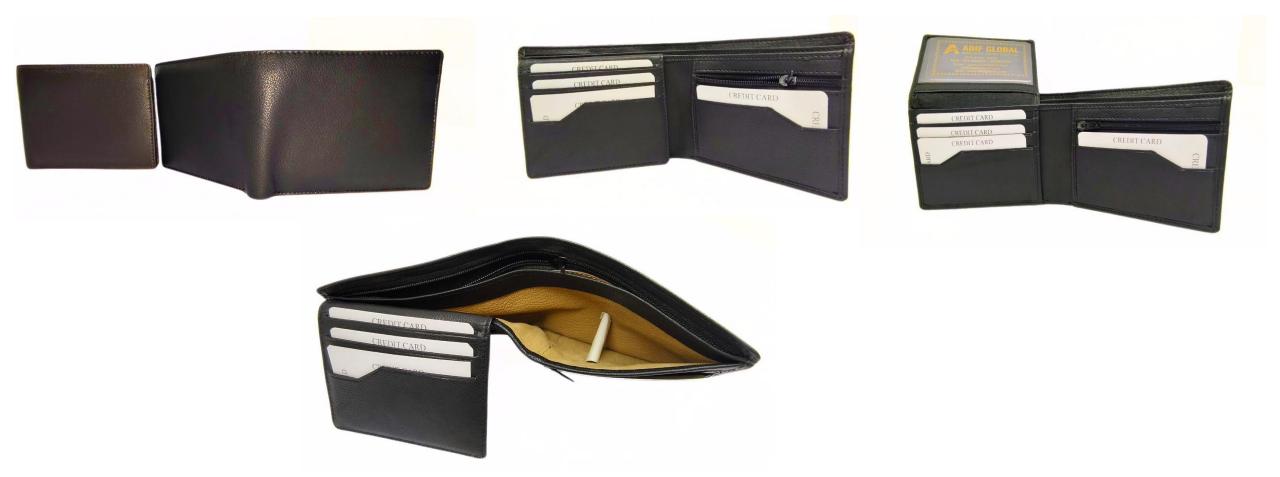

#### Model #MT815- Men's Wallet. •Material: Premium Goat Hunter Leather •Features: •Elegant Embossed Design, Durable, Spacious. •Dimensions: 13cm x 9.5cm

## Model #MT816- Men's Wallet. •Material: Premium Cow Hunter Leather •Features: •Elegant Embossed Design, Durable, Spacious. •Dimensions: 13cm x 9.5cm