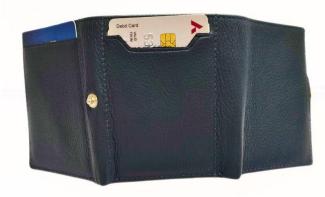

#### Model #MT815- Men's Wallet. •Material: Premium Goat Hunter Leather •Features: •Elegant Embossed Design, Durable, Spacious. •Dimensions: 13cm x 9.5cm

## Model #MT816- Men's Wallet. •Material: Premium Cow Hunter Leather •Features: •Elegant Embossed Design, Durable, Spacious. •Dimensions: 13cm x 9.5cm

## Model #MT817- Men's Wallet. •Material: Premium Cow Hunter Leather •Features: •Elegant Embossed Design, Durable, Spacious. •Dimensions: 13cm x 9.5cm