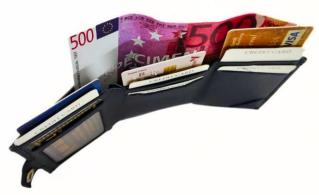

## Model #MT825- Men's Wallet. •Material: Premium Cow Hunter Leather •Features: •Elegant Embossed Design, Durable, Spacious. •Dimensions: 13cm x 9.5cm

Model #SD901- Men's Wallet. •Material: Premium Goat Kid Leather •Features: •Elegant, Durable, Spacious. •Dimensions: 21cm x 9.5cm x 2.5cm

Model #SD902- Men's Wallet. •Material: Premium Cow NDM Leather •Features: •Elegant, Durable, Spacious. •Dimensions: 21cm x 9.5cm x 2.5cm

#### Model #SD903- Men's Wallet.

•Material: Premium Cow Vintage Leather
•Features: •Elegant, Durable, Spacious.
•Dimensions: 21cm x 9.5cm x 2.5cm

Model #SD904- Men's Wallet with Sturdy Card Case. •Material: Premium Cow Oil Pulp Leather •Features: •Elegant, Durable, Spacious. •Dimensions: 23cm x 10cm x 2.5cm