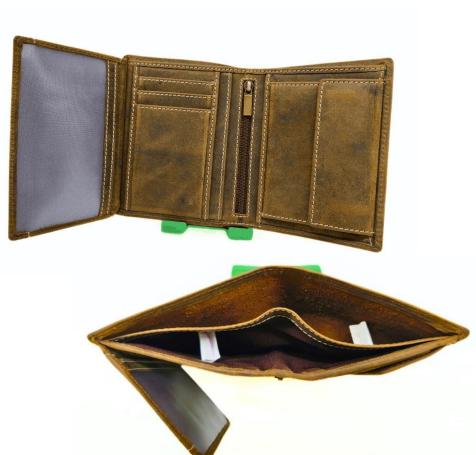

## Model #MT818- Men's Wallet. •Material: Premium Cow Hunter Leather •Features: •Elegant Embossed Design, Durable, Spacious. •Dimensions: 13cm x 9.5cm