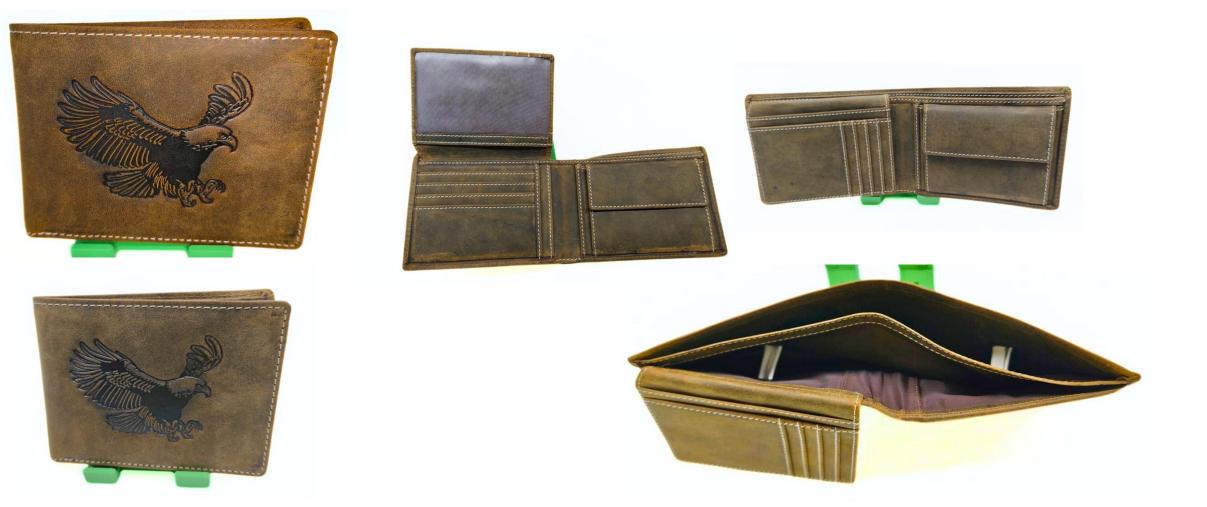

#### Model #MT815- Men's Wallet. •Material: Premium Goat Hunter Leather •Features: •Elegant Embossed Design, Durable, Spacious. •Dimensions: 13cm x 9.5cm

## Model #MT816- Men's Wallet. •Material: Premium Cow Hunter Leather •Features: •Elegant Embossed Design, Durable, Spacious. •Dimensions: 13cm x 9.5cm

## Model #MT817- Men's Wallet. •Material: Premium Cow Hunter Leather •Features: •Elegant Embossed Design, Durable, Spacious. •Dimensions: 13cm x 9.5cm

## Model #MT818- Men's Wallet. •Material: Premium Cow Hunter Leather •Features: •Elegant Embossed Design, Durable, Spacious. •Dimensions: 13cm x 9.5cm

## Model #MT819- Men's Wallet. •Material: Premium Cow Hunter Leather •Features: •Elegant Embossed Design, Durable, Spacious. •Dimensions: 13cm x 9.5cm

## Model #MT820- Men's Wallet. •Material: Premium Cow Hunter Leather •Features: •Elegant Embossed Design, Durable, Spacious. •Dimensions: 13cm x 9.5cm

## Model #MT821- Men's Wallet. •Material: Premium Cow Hunter Leather •Features: •Elegant Embossed Design, Durable, Spacious. •Dimensions: 13cm x 9.5cm

#### Model #MT822- Men's Wallet. •Material: Premium Goat Hunter Leather •Features: •Elegant Embossed Design, Durable, Spacious. •Dimensions: 13cm x 9.5cm

Model #MT823- Ladies Wallet/ Clutch. •Material: Premium Cow Hunter Leather •Features: •Elegant Embossed Design, Durable, Spacious. •Dimensions: 19cm x 3cm x 10.5cm

#### Model #MT824- Men's Wallet. •Material: Premium Cow Hunter Leather •Features: •Elegant Embossed Design, Durable, Spacious. •Dimensions: 13cm x 9.5cm

## Model #MT825- Men's Wallet. •Material: Premium Cow Hunter Leather •Features: •Elegant Embossed Design, Durable, Spacious. •Dimensions: 13cm x 9.5cm

Model #SD901- Men's Wallet. •Material: Premium Goat Kid Leather •Features: •Elegant, Durable, Spacious. •Dimensions: 21cm x 9.5cm x 2.5cm