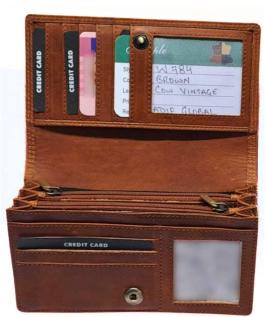

Model #LD784- Ladies Wallet/ Clutch. •Material: Premium Cow Hunter Leather •Features: Sophisticated, Elegant, Sustainable, Spacious Accessory . •Dimensions: 15.5cm x 2.5cm x 8.5cm

#### Model #LD784- Ladies Wallet/ Clutch. •Material: Premium Cow Vintage Leather •Features: Sophisticated, Elegant, Sustainable, Spacious Accessory . •Dimensions: 15.5cm x 2.5cm x 8.5cm

Model #ME601- Ladies Wallet/ Clutch. •Material: Premium Goat Kid Leather •Features: Elegant, Sustainable, Durable, Spacious. •Dimensions: 16.5cm x 3cm x 10cm