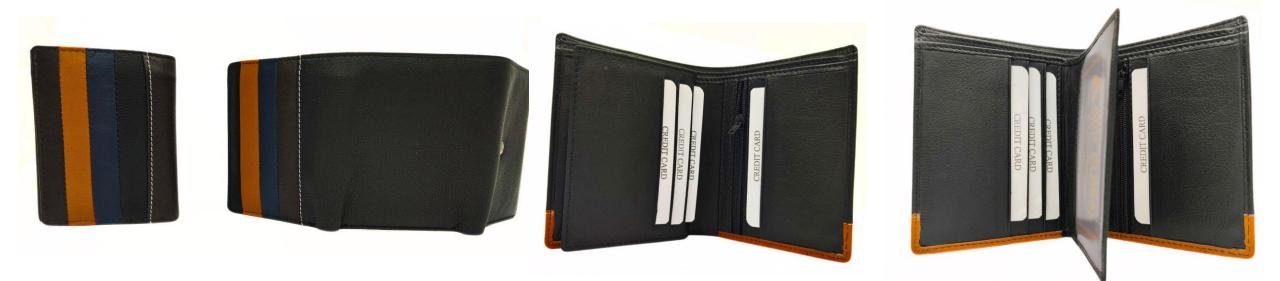

## Model #DF3693- Men's Wallet •Material: Premium Cow Vintage Leather •Features: Wallet combines timeless style with superior functionality.. •Dimensions: 12cm x 2cm x 10cm