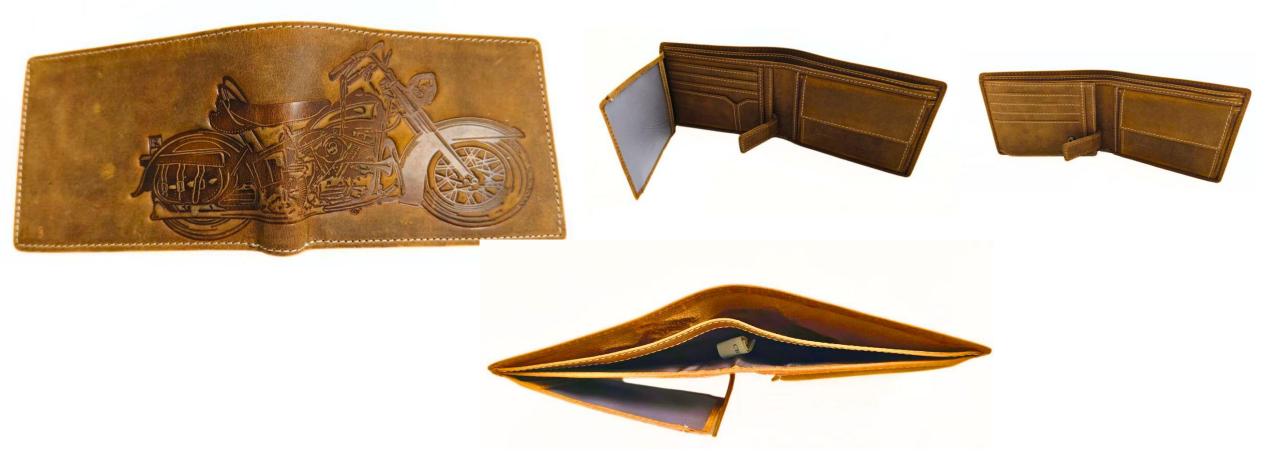

#### Model #MT815- Men's Wallet. •Material: Premium Goat Hunter Leather •Features: •Elegant Embossed Design, Durable, Spacious. •Dimensions: 13cm x 9.5cm

## Model #MT816- Men's Wallet. •Material: Premium Cow Hunter Leather •Features: •Elegant Embossed Design, Durable, Spacious. •Dimensions: 13cm x 9.5cm

## Model #MT817- Men's Wallet. •Material: Premium Cow Hunter Leather •Features: •Elegant Embossed Design, Durable, Spacious. •Dimensions: 13cm x 9.5cm

## Model #MT818- Men's Wallet. •Material: Premium Cow Hunter Leather •Features: •Elegant Embossed Design, Durable, Spacious. •Dimensions: 13cm x 9.5cm

## Model #MT819- Men's Wallet. •Material: Premium Cow Hunter Leather •Features: •Elegant Embossed Design, Durable, Spacious. •Dimensions: 13cm x 9.5cm

## Model #MT820- Men's Wallet. •Material: Premium Cow Hunter Leather •Features: •Elegant Embossed Design, Durable, Spacious. •Dimensions: 13cm x 9.5cm

## Model #MT821- Men's Wallet. •Material: Premium Cow Hunter Leather •Features: •Elegant Embossed Design, Durable, Spacious. •Dimensions: 13cm x 9.5cm

#### Model #MT822- Men's Wallet. •Material: Premium Goat Hunter Leather •Features: •Elegant Embossed Design, Durable, Spacious. •Dimensions: 13cm x 9.5cm

Model #MT823- Ladies Wallet/ Clutch. •Material: Premium Cow Hunter Leather •Features: •Elegant Embossed Design, Durable, Spacious. •Dimensions: 19cm x 3cm x 10.5cm

#### Model #MT824- Men's Wallet. •Material: Premium Cow Hunter Leather •Features: •Elegant Embossed Design, Durable, Spacious. •Dimensions: 13cm x 9.5cm

## Model #MT825- Men's Wallet. •Material: Premium Cow Hunter Leather •Features: •Elegant Embossed Design, Durable, Spacious. •Dimensions: 13cm x 9.5cm

Model #SD901- Men's Wallet. •Material: Premium Goat Kid Leather •Features: •Elegant, Durable, Spacious. •Dimensions: 21cm x 9.5cm x 2.5cm