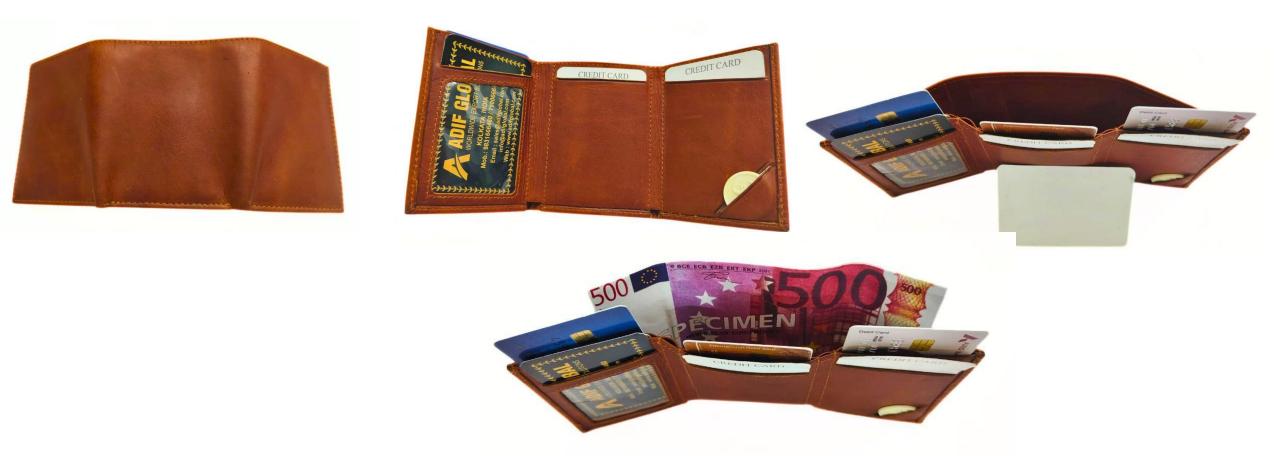

## Model #DF3693- Men's Wallet •Material: Premium Cow Vintage Leather •Features: Wallet combines timeless style with superior functionality.. •Dimensions: 12cm x 2cm x 10cm