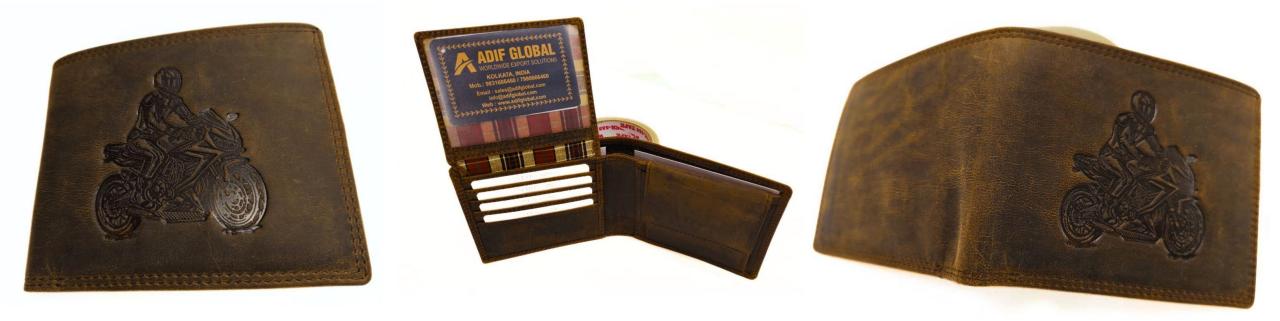

## Model #DF3694- Men's Wallet •Material: Premium Goat Hunter Leather •Features: Embossed, Adventurous, Stylish with superior functionality. •Dimensions: 12.5cm x 3cm x 10cm