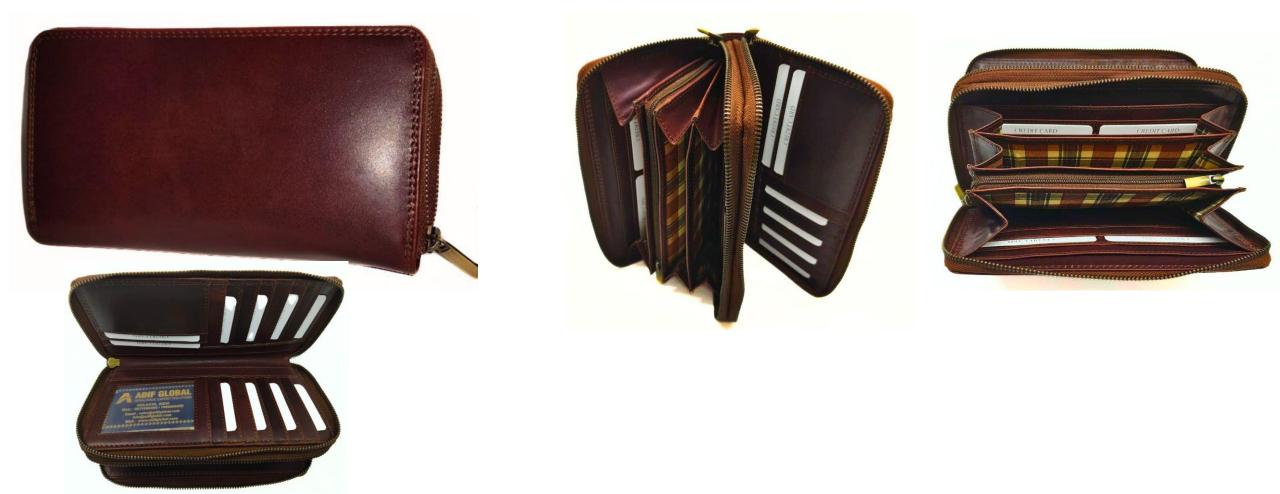

Model #DF3691- Ladies Wallet/ Clutch •Material: Premium Cow Hunter Leather •Features: Elegance, Functionality, and Sustainability, Spacious interior. •Dimensions: 20cm x 4cm x 12cm

Model #DF3692- Ladies Wallet/ Clutch •Material: Premium Cow Vintage Leather •Features: Elegance, Functionality, and Sustainability, Spacious interior. •Dimensions: 20cm x 4cm x 12cm