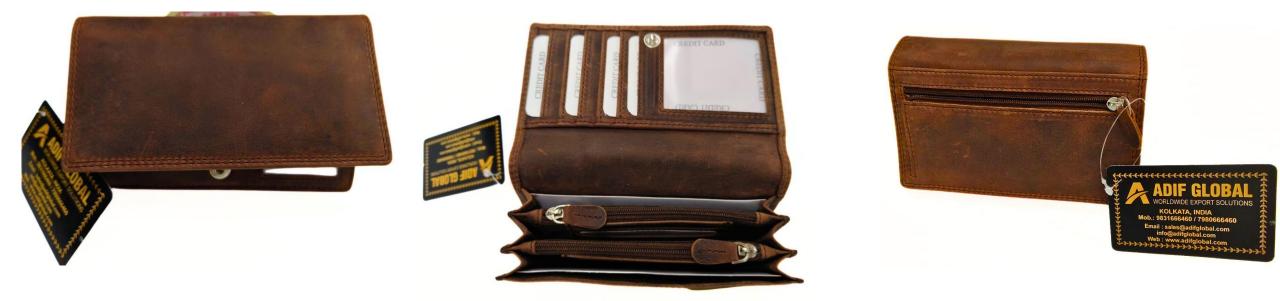

#### Model #GC302- Men's Wallet

•Material: Premium Cow NDM Leather

•Features: This wallet exudes timeless elegance while offering unparalleled durability..

•Dimensions: 11.2cm x 2cm x 9cm

Model #GC303- Men's Wallet •Material: Premium Goat Hunter Leather •Features: Elegant, Sustainable, Spacious. •Dimensions: 11cm x 2cm x 11cm