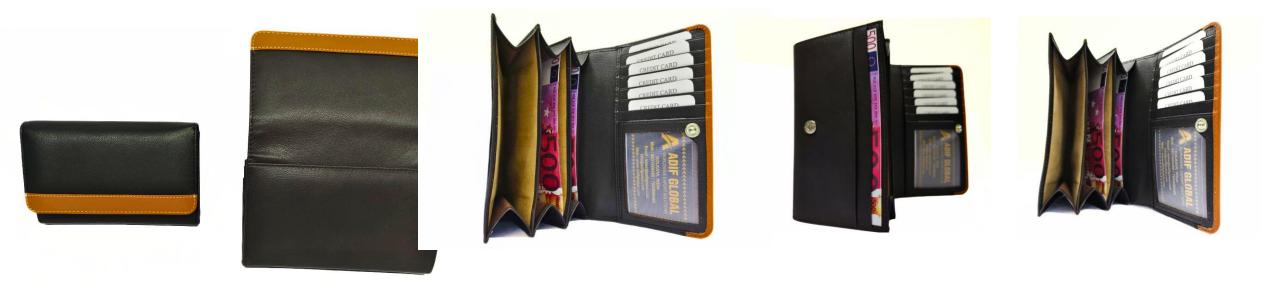

Model #DF3691- Ladies Wallet/ Clutch •Material: Premium Cow Hunter Leather •Features: Elegance, Functionality, and Sustainability, Spacious interior. •Dimensions: 20cm x 4cm x 12cm

Model #DF3692- Ladies Wallet/ Clutch •Material: Premium Cow Vintage Leather •Features: Elegance, Functionality, and Sustainability, Spacious interior. •Dimensions: 20cm x 4cm x 12cm

## Model #DF3693- Men's Wallet •Material: Premium Cow Vintage Leather •Features: Wallet combines timeless style with superior functionality.. •Dimensions: 12cm x 2cm x 10cm