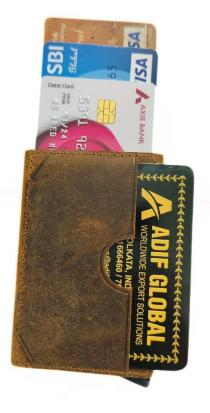

## Model #GC305- Unisex Card Holder with Sturdy Card Case. •Material: Premium Goat Hunter Leather •Features: Sophisticated, Elegant, Sustainable, Spacious Accessory . •Dimensions: 10cm x 2.5cm x 8.5cm