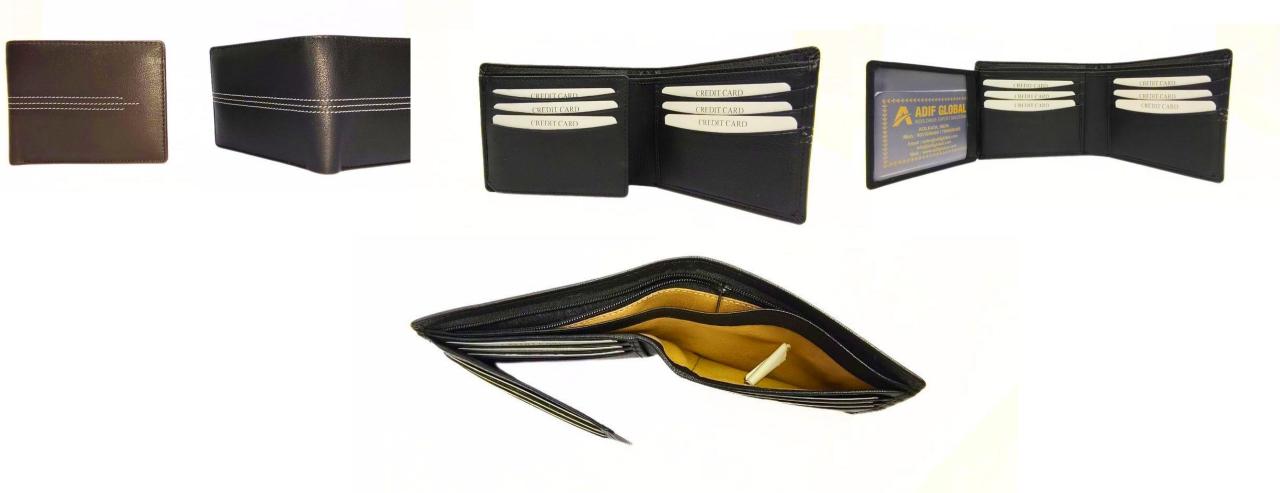

## Model #MT819- Men's Wallet. •Material: Premium Cow Hunter Leather •Features: •Elegant Embossed Design, Durable, Spacious. •Dimensions: 13cm x 9.5cm

## Model #MT820- Men's Wallet. •Material: Premium Cow Hunter Leather •Features: •Elegant Embossed Design, Durable, Spacious. •Dimensions: 13cm x 9.5cm