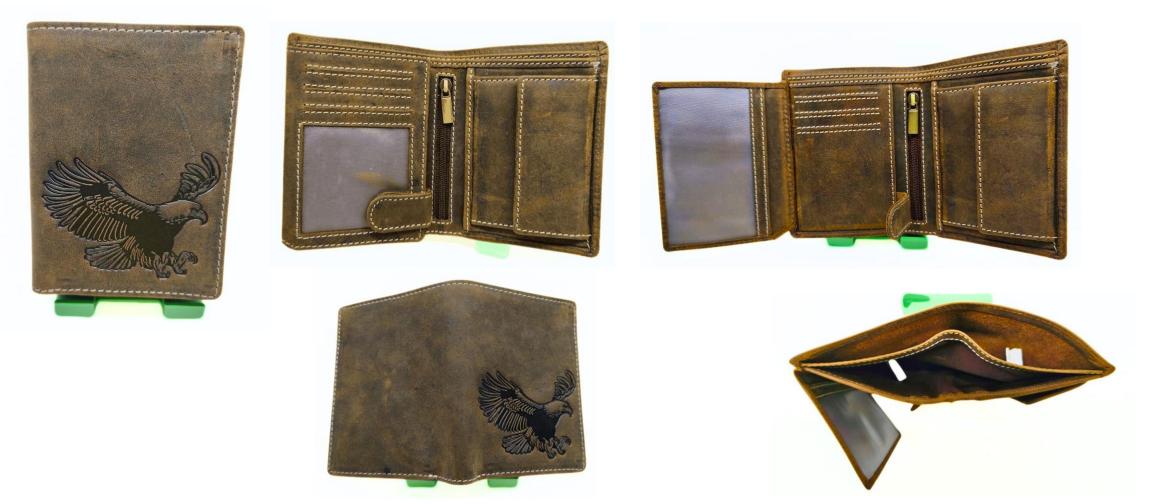

#### Model #MT815- Men's Wallet. •Material: Premium Goat Hunter Leather •Features: •Elegant Embossed Design, Durable, Spacious. •Dimensions: 13cm x 9.5cm