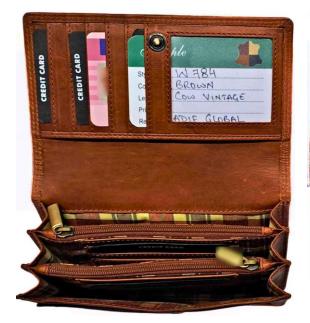

Model #LD784- Ladies Wallet/ Clutch. •Material: Premium Cow Hunter Leather •Features: Sophisticated, Elegant, Sustainable, Spacious Accessory . •Dimensions: 15.5cm x 2.5cm x 8.5cm

#### Model #LD784- Ladies Wallet/ Clutch. •Material: Premium Cow Vintage Leather •Features: Sophisticated, Elegant, Sustainable, Spacious Accessory . •Dimensions: 15.5cm x 2.5cm x 8.5cm

Model #ME601- Ladies Wallet/ Clutch. •Material: Premium Goat Kid Leather •Features: Elegant, Sustainable, Durable, Spacious. •Dimensions: 16.5cm x 3cm x 10cm