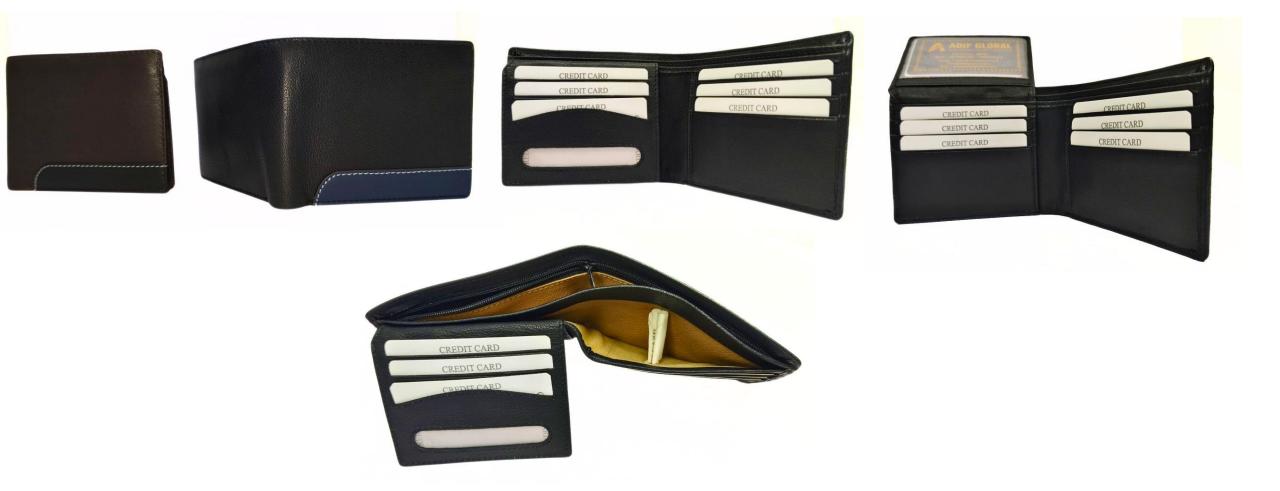

## Model #DF3694A- Men's Wallet •Material: Premium Goat Hunter Leather •Features: Embossed, Adventurous, Stylish with superior functionality. •Dimensions: 12.5cm x 3cm x 10cm