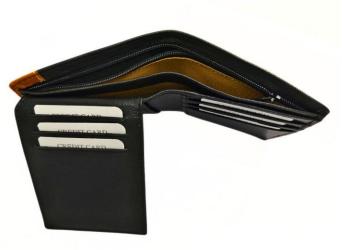

## Model #GC301- Men's Wallet •Material: Premium Goat Kid Leather •Features: Stylish, Durable with superior functionality. •Dimensions: 13cm x 3cm x 11cm