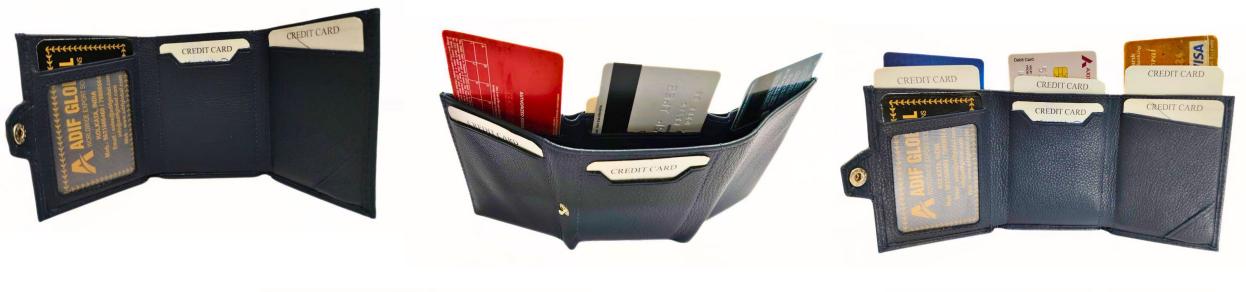

## Model #GC301- Men's Wallet •Material: Premium Goat Kid Leather •Features: Stylish, Durable with superior functionality. •Dimensions: 13cm x 3cm x 11cm

#### Model #GC302- Men's Wallet

•Material: Premium Cow NDM Leather

•Features: This wallet exudes timeless elegance while offering unparalleled durability..

•Dimensions: 11.2cm x 2cm x 9cm

Model #GC303- Men's Wallet •Material: Premium Goat Hunter Leather •Features: Elegant, Sustainable, Spacious. •Dimensions: 11cm x 2cm x 11cm