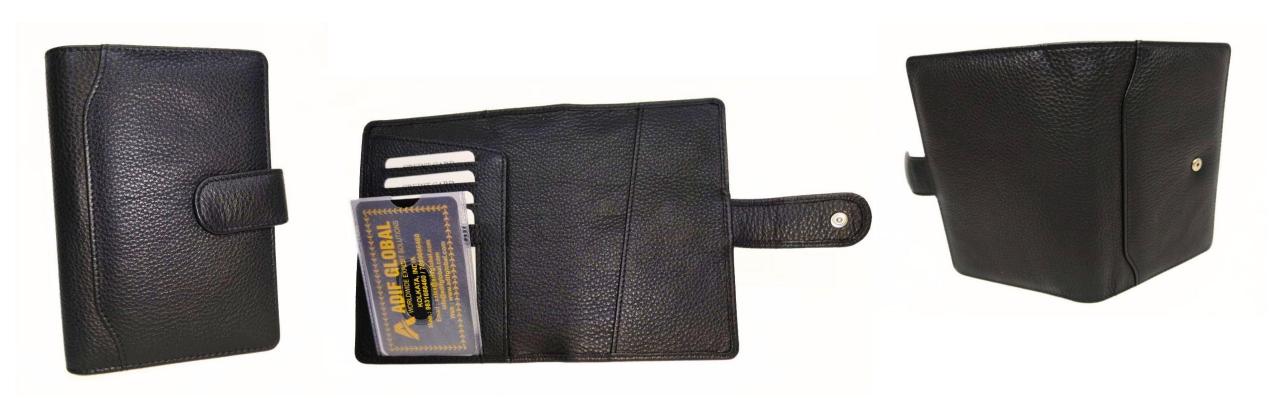

Model #DF3691- Ladies Wallet/ Clutch •Material: Premium Cow Hunter Leather •Features: Elegance, Functionality, and Sustainability, Spacious interior. •Dimensions: 20cm x 4cm x 12cm

Model #DF3692- Ladies Wallet/ Clutch •Material: Premium Cow Vintage Leather •Features: Elegance, Functionality, and Sustainability, Spacious interior. •Dimensions: 20cm x 4cm x 12cm