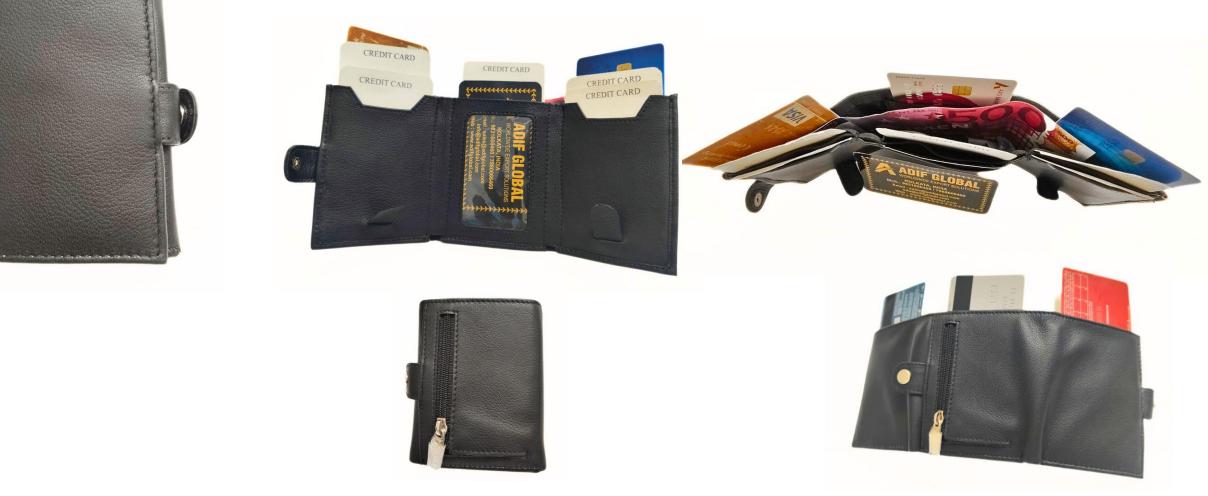

## Model #DF3693- Men's Wallet •Material: Premium Cow Vintage Leather •Features: Wallet combines timeless style with superior functionality.. •Dimensions: 12cm x 2cm x 10cm

## Model #DF3694- Men's Wallet •Material: Premium Goat Hunter Leather •Features: Embossed, Adventurous, Stylish with superior functionality. •Dimensions: 12.5cm x 3cm x 10cm

## Model #DF3694A- Men's Wallet •Material: Premium Goat Hunter Leather •Features: Embossed, Adventurous, Stylish with superior functionality. •Dimensions: 12.5cm x 3cm x 10cm