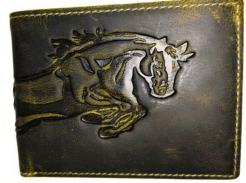

#### Model #MT815- Men's Wallet. •Material: Premium Goat Hunter Leather •Features: •Elegant Embossed Design, Durable, Spacious. •Dimensions: 13cm x 9.5cm