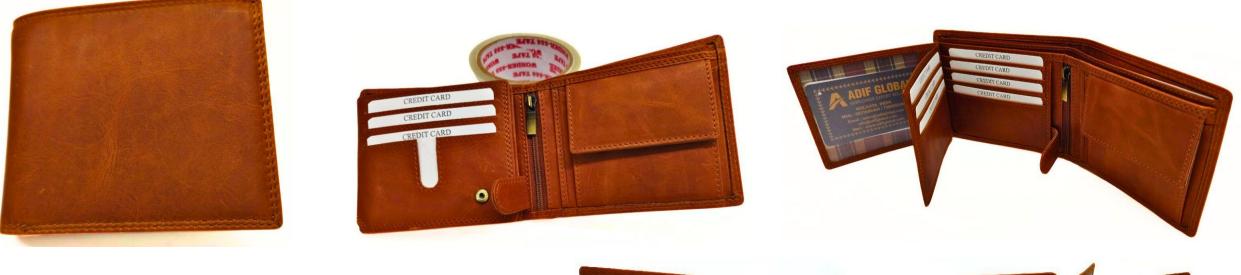

## Premium Leather Goods Catalogue

Model #AG7861 – Men's Wallet •Material: Cow Hunter Leather •Features: Durable, stylish, compact design. •Dimensions: 9.5cm x 11.5cm

Model #AG7862 - Ladies Wallet/ Clutch •Material: Cow NDM Leather •Features: Elegant design, spacious interior. •Dimensions: 20.5cm x 11cm x 2.5cm