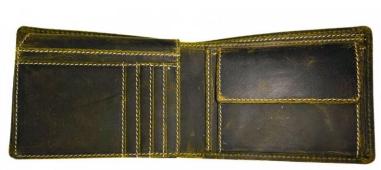

#### Model #MT815- Men's Wallet. •Material: Premium Goat Hunter Leather •Features: •Elegant Embossed Design, Durable, Spacious. •Dimensions: 13cm x 9.5cm