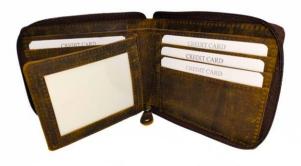

## Model #DF3693- Men's Wallet •Material: Premium Cow Vintage Leather •Features: Wallet combines timeless style with superior functionality.. •Dimensions: 12cm x 2cm x 10cm