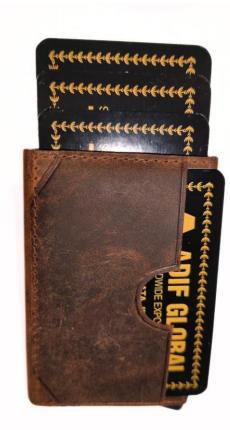

## Model #GC305- Unisex Card Holder with Sturdy Card Case. •Material: Premium Goat Hunter Leather •Features: Sophisticated, Elegant, Sustainable, Spacious Accessory . •Dimensions: 10cm x 2.5cm x 8.5cm