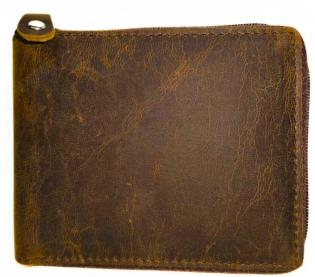

## Model #DF3693- Men's Wallet •Material: Premium Cow Vintage Leather •Features: Wallet combines timeless style with superior functionality.. •Dimensions: 12cm x 2cm x 10cm