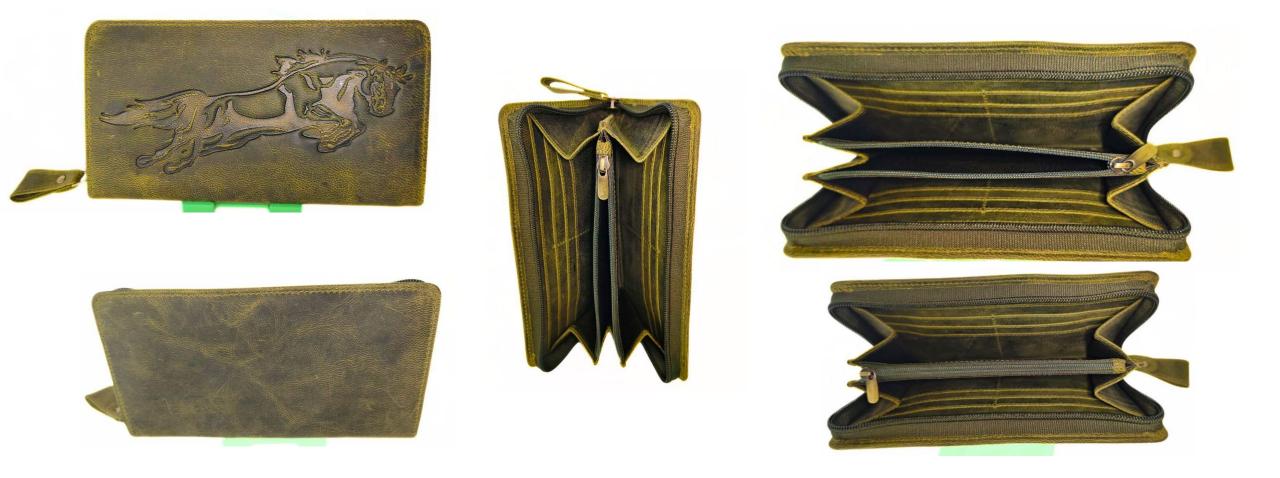

Model #DF3691- Ladies Wallet/ Clutch •Material: Premium Cow Hunter Leather •Features: Elegance, Functionality, and Sustainability, Spacious interior. •Dimensions: 20cm x 4cm x 12cm

Model #DF3692- Ladies Wallet/ Clutch •Material: Premium Cow Vintage Leather •Features: Elegance, Functionality, and Sustainability, Spacious interior. •Dimensions: 20cm x 4cm x 12cm