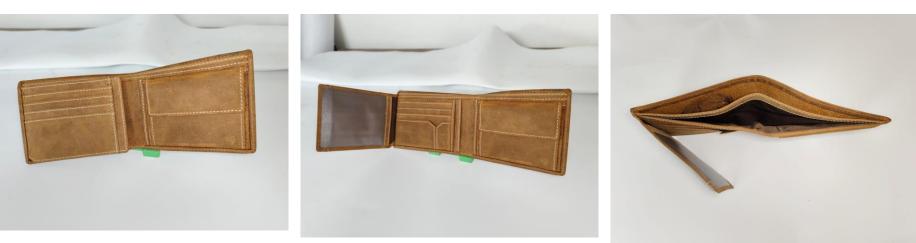

## Premium Leather Goods Catalogue

Model #AG7861 – Men's Wallet •Material: Cow Hunter Leather •Features: Durable, stylish, compact design. •Dimensions: 9.5cm x 11.5cm

Model #AG7862 - Ladies Wallet/ Clutch •Material: Cow NDM Leather •Features: Elegant design, spacious interior. •Dimensions: 20.5cm x 11cm x 2.5cm