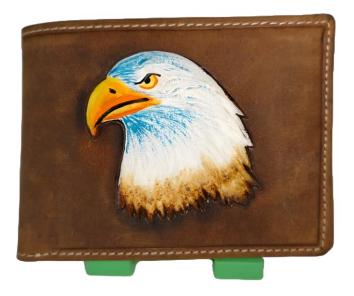

## Model #DF3694- Men's Wallet •Material: Premium Goat Hunter Leather •Features: Embossed, Adventurous, Stylish with superior functionality. •Dimensions: 12.5cm x 3cm x 10cm

## Model #DF3694A- Men's Wallet •Material: Premium Goat Hunter Leather •Features: Embossed, Adventurous, Stylish with superior functionality. •Dimensions: 12.5cm x 3cm x 10cm