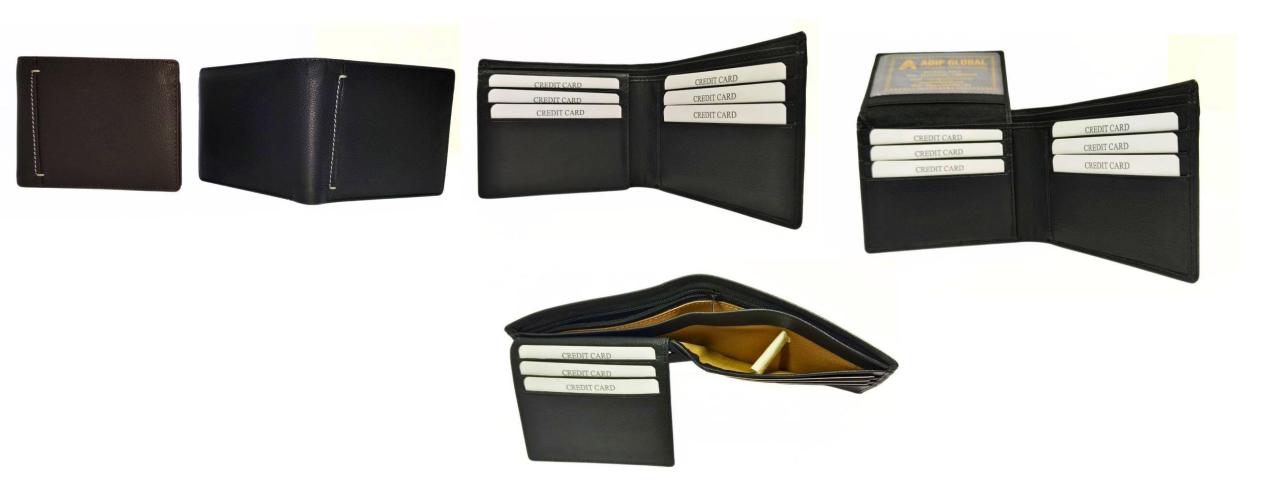

## Model #GC301- Men's Wallet •Material: Premium Goat Kid Leather •Features: Stylish, Durable with superior functionality. •Dimensions: 13cm x 3cm x 11cm