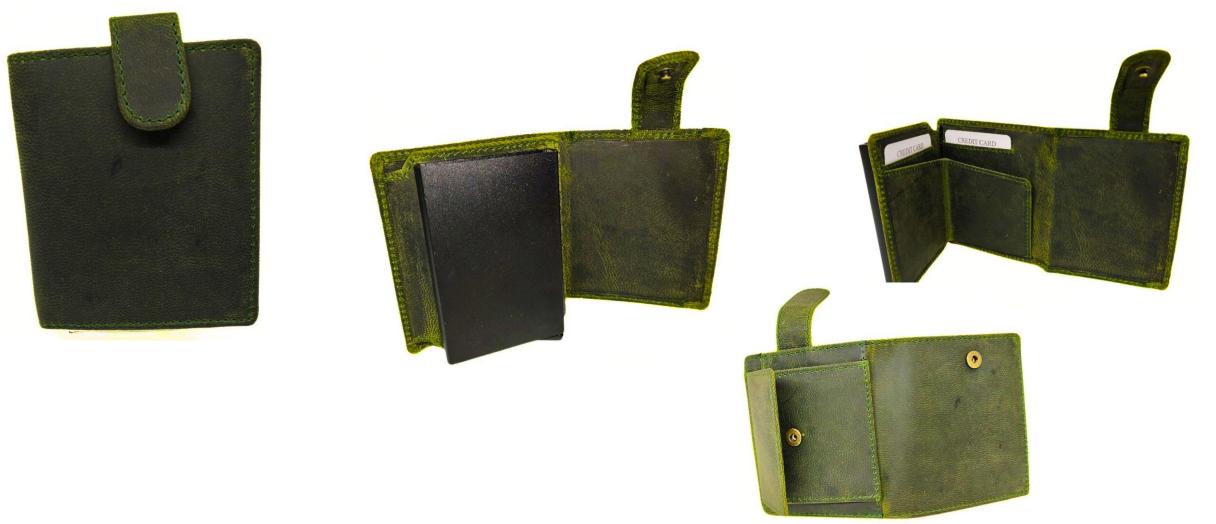

## Model #GC304- Passport Cover •Material: Premium Cow NDM Leather •Features: Sophisticated, Elegant, Sustainable, Spacious Travel Accessory . •Dimensions: 21cm x 14.5cm