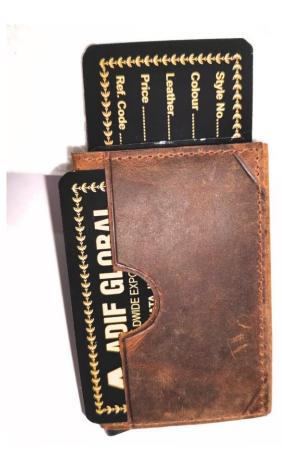

## Model #GC305- Unisex Card Holder with Sturdy Card Case. •Material: Premium Goat Hunter Leather •Features: Sophisticated, Elegant, Sustainable, Spacious Accessory . •Dimensions: 10cm x 2.5cm x 8.5cm