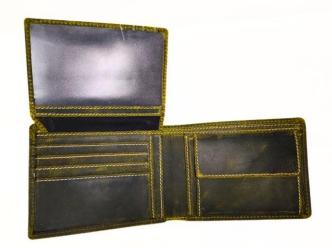

#### Model #MT815- Men's Wallet. •Material: Premium Goat Hunter Leather •Features: •Elegant Embossed Design, Durable, Spacious. •Dimensions: 13cm x 9.5cm