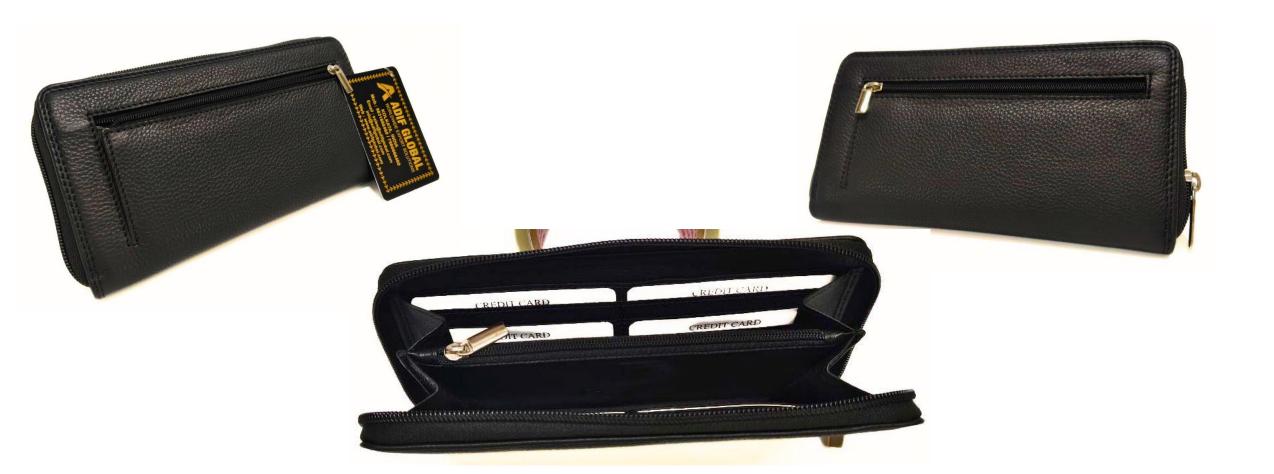

Model #DF3691- Ladies Wallet/ Clutch •Material: Premium Cow Hunter Leather •Features: Elegance, Functionality, and Sustainability, Spacious interior. •Dimensions: 20cm x 4cm x 12cm

Model #DF3692- Ladies Wallet/ Clutch •Material: Premium Cow Vintage Leather •Features: Elegance, Functionality, and Sustainability, Spacious interior. •Dimensions: 20cm x 4cm x 12cm