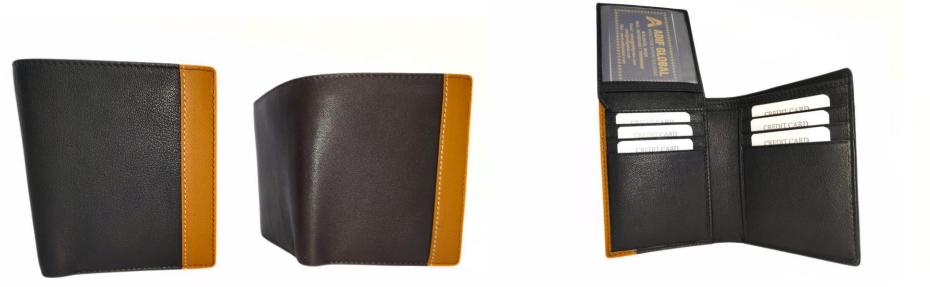

## Model #DF3694- Men's Wallet •Material: Premium Goat Hunter Leather •Features: Embossed, Adventurous, Stylish with superior functionality. •Dimensions: 12.5cm x 3cm x 10cm

## Model #DF3694A- Men's Wallet •Material: Premium Goat Hunter Leather •Features: Embossed, Adventurous, Stylish with superior functionality. •Dimensions: 12.5cm x 3cm x 10cm