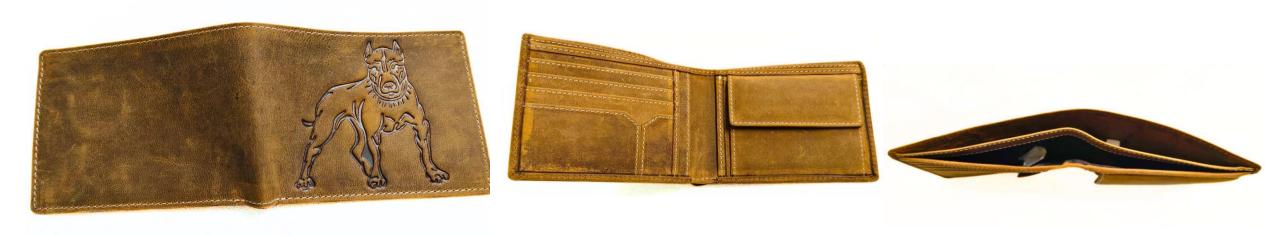

## Model #DF3694- Men's Wallet •Material: Premium Goat Hunter Leather •Features: Embossed, Adventurous, Stylish with superior functionality. •Dimensions: 12.5cm x 3cm x 10cm

## Model #DF3694A- Men's Wallet •Material: Premium Goat Hunter Leather •Features: Embossed, Adventurous, Stylish with superior functionality. •Dimensions: 12.5cm x 3cm x 10cm