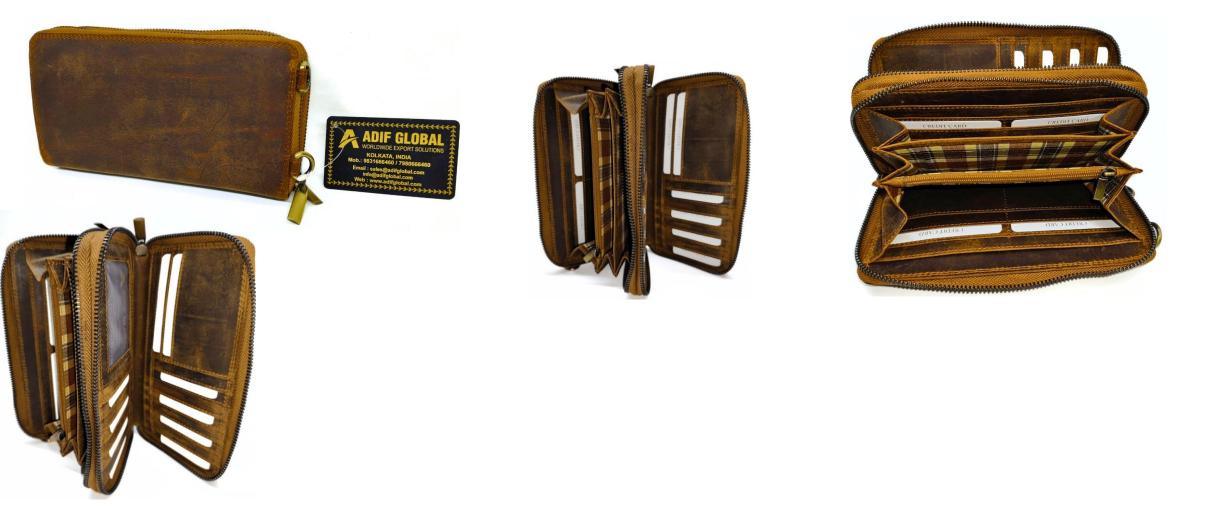

Model #DF3691- Ladies Wallet/ Clutch •Material: Premium Cow Hunter Leather •Features: Elegance, Functionality, and Sustainability, Spacious interior. •Dimensions: 20cm x 4cm x 12cm

Model #DF3692- Ladies Wallet/ Clutch •Material: Premium Cow Vintage Leather •Features: Elegance, Functionality, and Sustainability, Spacious interior. •Dimensions: 20cm x 4cm x 12cm