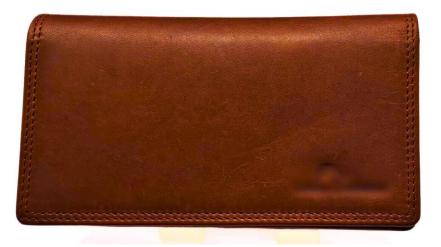

Model #SD905- Sturdy Card Case Affixed.
•Material: Premium Cow Hunter Leather
•Features: •Elegant, Durable, Spacious.
•Dimensions: 9.5cm x 6cm