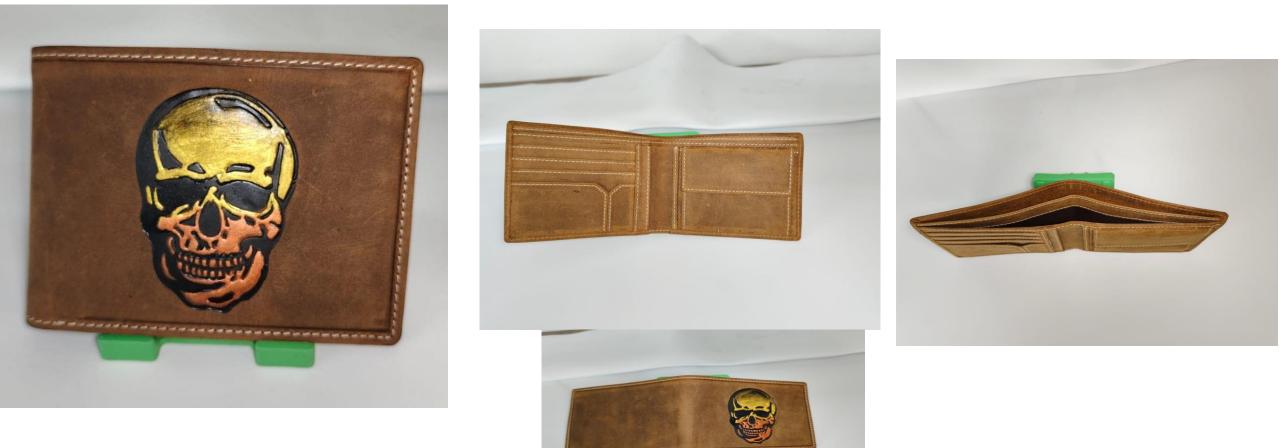

#### Model #MT815- Men's Wallet. •Material: Premium Goat Hunter Leather •Features: •Elegant Embossed Design, Durable, Spacious. •Dimensions: 13cm x 9.5cm